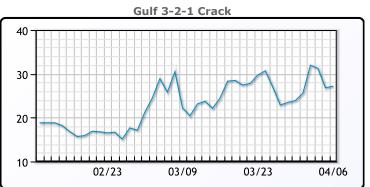

#### **Crude & Product Markets**

#### **CRUDE**

|     | Last   | Week Ago | Month Ago |
|-----|--------|----------|-----------|
| ANS | 106.13 | 114.32   | 121.93    |
| BLS | 98.48  | 112.32   | 121.43    |
| LLS | 97.73  | 109.87   | 117.68    |
| Mid | 97.03  | 108.87   | 117.18    |
| WTI | 96.23  | 107.82   | 115.68    |

#### **PRODUCTS**

|           | Last   | Week Ago | Month Ago |
|-----------|--------|----------|-----------|
| Gulf RBOB | 296.62 | 322.39   | 337.4     |
| Gulf ULSD | 350.02 | 354.95   | 382.63    |
| NYH RBOB  | 284.12 | 311      | 339.65    |
| NYH ULSD  | 359.52 | 380.35   | 391.63    |
| USGC 3%   | 87.88  | 95.63    | 97.38     |