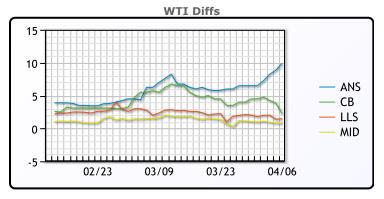

#### **CRUDE**

|     | Last   | Week Ago | Month Ago |
|-----|--------|----------|-----------|
| ANS | 106.13 | 114.32   | 121.93    |
| BLS | 98.48  | 112.32   | 121.43    |
| LLS | 97.73  | 109.87   | 117.68    |
| Mid | 97.03  | 108.87   | 117.18    |
| WTI | 96.23  | 107.82   | 115.68    |