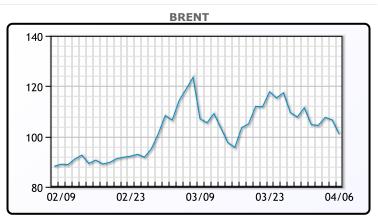

currencies. WTI traded down \$5.73 or -5.6% to close at \$96.23.

Brent traded down \$5.57 or -5.2% to close at \$101.07

**Market Commentary** 

#### **CRUDE**

|     | Last   | Week Ago | Month Ago |
|-----|--------|----------|-----------|
| ANS | 106.13 | 114.32   | 121.93    |
| BLS | 98.48  | 112.32   | 121.43    |
| LLS | 97.73  | 109.87   | 117.68    |
| Mid | 97.03  | 108.87   | 117.18    |
| WTI | 96.23  | 107.82   | 115.68    |