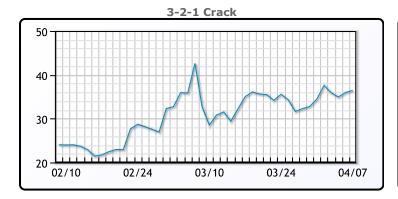

#### **Crude & Product Markets**

#### **CRUDE**

|     | Last   | Week Ago | Month Ago |
|-----|--------|----------|-----------|
| ANS | 106.13 | 114.32   | 121.93    |
| BLS | 98.48  | 112.32   | 121.43    |
| LLS | 97.73  | 109.87   | 117.68    |
| Mid | 97.03  | 108.87   | 117.18    |
| WTI | 96.23  | 107.82   | 115.68    |

#### **PRODUCTS**

|           | Last   | Week Ago | Month Ago |
|-----------|--------|----------|-----------|
| Gulf RBOB | 296.62 | 322.39   | 337.4     |
| Gulf ULSD | 350.02 | 354.95   | 382.63    |
| NYH RBOB  | 284.12 | 311      | 339.65    |
| NYH ULSD  | 359.52 | 380.35   | 391.63    |
| USGC 3%   | 87.88  | 95.63    | 97.38     |