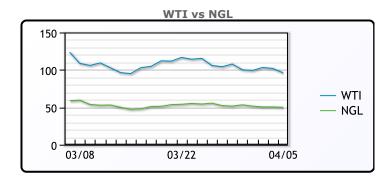

#### **CRUDE**

|     | Last   | Week Ago | Month Ago |
|-----|--------|----------|-----------|
| ANS | 106.13 | 114.32   | 121.93    |
| BLS | 98.48  | 112.32   | 121.43    |
| LLS | 97.73  | 109.87   | 117.68    |
| Mid | 97.03  | 108.87   | 117.18    |
| WTI | 96.23  | 107.82   | 115.68    |

#### **NGLs**

#### MB

|                  | Last | Week Ago | Month Ago |
|------------------|------|----------|-----------|
| Butane           | 137  | 158.38   | 190.25    |
| IsoButane        | 155  | 176.88   | 191.75    |
| Natural Gasoline | 220  | 255      | 274       |
| Propane          | 128  | 144.13   | 162.75    |