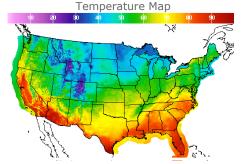

#### **Weather Data**

| HIGH °F | LOW °F                                 |
|---------|----------------------------------------|
| 47      | 31                                     |
| 34      | 31                                     |
| 64      | 47                                     |
| 46      | 33                                     |
| 81      | 68                                     |
| 79      | 66                                     |
| 56      | 41                                     |
| 46      | 35                                     |
|         | 47<br>34<br>64<br>46<br>81<br>79<br>56 |