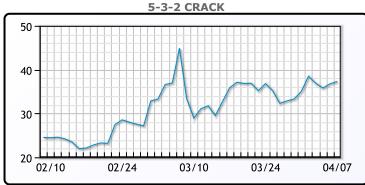

wn \$5.73 or -5.6% to close at \$96.23.

Brent traded down \$5.57 or -5.2% to close at \$101.07

**Market Commentary** 

#### **Crude & Product Markets**





#### **CRUDE**

|     | Last   | Week Ago | Month Ago |
|-----|--------|----------|-----------|
| ANS | 106.13 | 114.32   | 121.93    |
| BLS | 98.48  | 112.32   | 121.43    |
| LLS | 97.73  | 109.87   | 117.68    |
| Mid | 97.03  | 108.87   | 117.18    |
| WTI | 96.23  | 107.82   | 115.68    |

#### **PRODUCTS**

|           | Last   | Week Ago | Month Ago |
|-----------|--------|----------|-----------|
| Gulf RBOB | 296.62 | 322.39   | 337.4     |
| Gulf ULSD | 350.02 | 354.95   | 382.63    |
| NYH RBOB  | 284.12 | 311      | 339.65    |
| NYH ULSD  | 359.52 | 380.35   | 391.63    |
| USGC 3%   | 87.88  | 95.63    | 97.38     |









#### **NGLs**

#### MB

|                  | Last | Week Ago | Month Ago |
|------------------|------|----------|-----------|
| Butane           | 137  | 158.38   | 190.25    |
| IsoButane        | 155  | 176.88   | 191.75    |
| Natural Gasoline | 220  | 255      | 274       |
| Propane          | 128  | 144.13   | 162.75    |

#### **MB NON**

|                  | Last | Week Ago | Month Ago |
|------------------|------|----------|-----------|
| Butane           | 152  | 170.88   | 190.63    |
| IsoButane        | 155  | 176.88   | 191.75    |
| Natural Gasoline | 220  | 288      | 267       |
| Propane          | 127  | 143.63   | 162       |

#### **CONWAY**

|                  | Last   | Week Ago | Month Ago |
|------------------|--------|----------|-----------|
| Butane