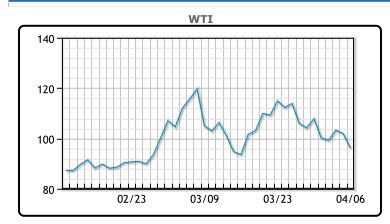

currencies. WTI traded down \$5.73 or -5.6% to close at \$96.23.

Brent traded down \$5.57 or -5.2% to close at \$101.07

**Market Commentary** 

#### **CRUDE**

|     | Last   | Week Ago | Month Ago |
|-----|--------|----------|-----------|
| ANS | 106.13 | 114.32   | 121.93    |
| BLS | 98.48  | 112.32   | 121.43    |
| LLS | 97.73  | 109.87   | 117.68    |
| Mid | 97.03  | 108.87   | 117.18    |
| WTI | 96.23  | 107.82   | 115.68    |