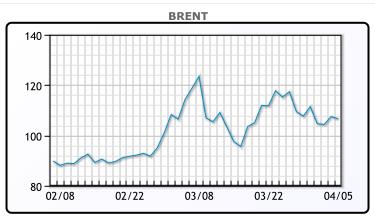

# **Crude & Product Markets**

CRUDE

|     | Last   | Week Ago | Month Ago |
|-----|--------|----------|-----------|
| ANS | 110.81 | 110.74   | 121.93    |
| BLS | 105.81 | 108.24   | 121.43    |
| LLS | 103.36 | 106.34   | 117.68    |
| Mid | 102.76 | 105.39   | 117.18    |
| WTI | 101.96 | 104.24   | 115.68    |