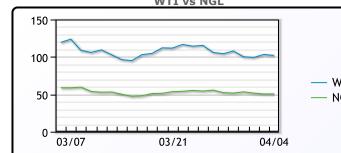

soButane 274 Natural Gasoline 232.5 244 Propane 132.5 140 160

**MB NON** 

|                  | Last | Week Ago | Month Ago |
|------------------|------|----------|-----------|
| Butane           | 158  | 166.5    | 186.5     |
| IsoButane        | 163  | 168      | 186.5     |
| Natural Gasoline | 234  | 270      | 267.5     |
| Propane          | 132  | 139.63   | 162       |

**FRAC SPREAD** 

03/21

04/04

02/18 03/07

40

20

0

-20



# **EDMONTON**

|         | Last | Week Ago | Month Ago |  |  |  |
|---------|------|----------|-----------|--|--|--|
| Propane | 106  | 113.5    | 140       |  |  |  |
| SARNIA  |      |          |           |  |  |  |

|         | Last   | Week Ago | Month Ago |
|---------|--------|----------|-----------|
| Propane | 172.75 | 175.5    | 189       |



| 150                   |                |
|-----------------------|----------------|
| 100-                  |                |
| 50 -                  | — WTI<br>— NGL |
| 0 - 03/07 03/21 04/04 |                |

|         |       |         | RATES    |        |        |         | EQUITIES |         |
|---------|-------|---------|----------|--------|--------|---------|----------|---------|
| 1       | ast   | Change  |          | Last   | Change |         | Last     | Change  |
| CAD 1.  | 2489  | 0.0002  | US 2yr   | 2.5139 | 0.0918 | Nasdaq  | 14204.17 | -328.38 |
| DXY 99  | 9.485 | 0.48499 | US 10yr  | 2.5469 | 0.1518 | TSX     | 1329.63  | -6.436  |
| Gold 19 | 22.93 | -0.67   | CAN 10yr | 2.516  | 0.076  | S&P 500 | 4525.12  | -57.52  |

Ethane/C2 Propane/C3 Butane/C4

IsoButane