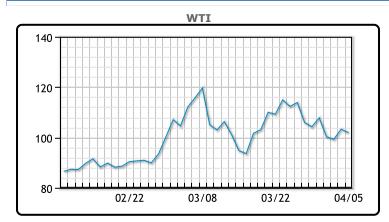

# **Crude & Product Markets**

CRUDE

|     | Last   | Week Ago | Month Ago |
|-----|--------|----------|-----------|
| ANS | 110.81 | 110.74   | 121.93    |
| BLS | 105.81 | 108.24   | 121.43    |
| LLS | 103.36 | 106.34   | 117.68    |
| Mid | 102.76 | 105.39   | 117.18    |
| WTI | 101.96 | 104.24   | 115.68    |