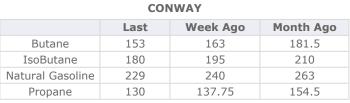

#### MB Last Week Ago **Month Ago** 155 158.5 181.5 Butane 163 168 186.5 IsoButane 274 Natural Gasoline 232.5 244 Propane 132.5 140 160

**MB NON** 

|                  | Last | Week Ago | Month Ago |
|------------------|------|----------|-----------|
| Butane           | 158  | 166.5    | 186.5     |
| IsoButane        | 163  | 168      | 186.5     |
| Natural Gasoline | 234  | 270      | 267.5     |
| Propane          | 132  | 139.63   | 162       |