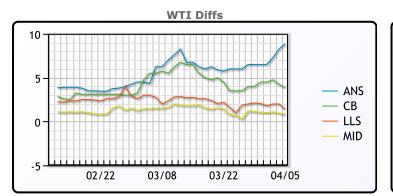

# **Crude & Product Markets**

CRUDE

|     | Last   | Week Ago | Month Ago |
|-----|--------|----------|-----------|
| ANS | 110.81 | 110.74   | 121.93    |
| BLS | 105.81 | 108.24   | 121.43    |
| LLS | 103.36 | 106.34   | 117.68    |
| Mid | 102.76 | 105.39   | 117.18    |
| WTI | 101.96 | 104.24   | 115.68    |