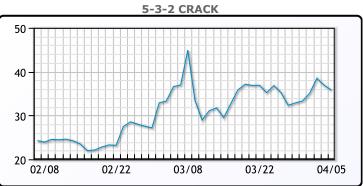

| 316.49  | -3.32  |  |  |  |
| ULSD                 | 346.82  | -7.79  |  |  |  |
| WTI                  | 101.96  | -1.32  |  |  |  |

# **Crude & Product Markets**



CRUDE

|     | Last   | Week Ago | Month Ago |
|-----|--------|----------|-----------|
| ANS | 110.81 | 110.74   | 121.93    |
| BLS | 105.81 | 108.24   | 121.43    |
| LLS | 103.36 | 106.34   | 117.68    |
| Mid | 102.76 | 105.39   | 117.18    |
| WTI | 101.96 | 104.24   | 115.68    |





### PRODUCTS

|           | Last   | Week Ago | Month Ago |
|-----------|--------|----------|-----------|
| Gulf RBOB | 309.49 | 310.92   | 337.4     |
| Gulf ULSD | 368.07 | 348.67   | 382.63    |
| NYH RBOB  | 295.74 | 300.83   | 339.65    |
| NYH ULSD  | 377.32 | 372.11   | 391.63    |
| USGC 3%   | 91.63  | 93.13    | 97.38     |



This report has been prepared by PFL Petroleum Limited personnel for your information only and the views expressed are intended to provide market commentary and are not recommendations. This report is not an offer to sell or a solicitation of any offer to buy any security. The information contained herein has been compiled by PFL from sources believed to be reliable, but no representation or warranty, express or implied, is made by PFL Petroleum Limited, its affiliates or any other person as to its accuracy, completeness or correctness. Copyright 2017 PFL Petroleum Limited. All Rights Reserved





#### MB Last Week Ago **Month Ago** 155 158.5 181.5 Butane 163 168 186.5 IsoButane 274 Natural Gasoline 232.5 244 Propane 132.5 140 160

**MB NON** 

|                  | Last | Week Ago | Mon