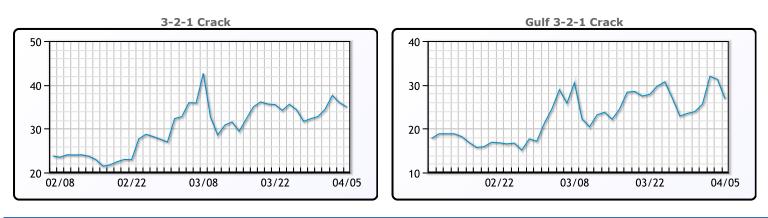

# **Crude & Product Markets**

CRUDE

|     | Last   | Week Ago | Month Ago |
|-----|--------|----------|-----------|
| ANS | 110.81 | 110.74   | 121.93    |
| BLS | 105.81 | 108.24   | 121.43    |
| LLS | 103.36 | 106.34   | 117.68    |
| Mid | 102.76 | 105.39   | 117.18    |
| WTI | 101.96 | 104.24   | 115.68    |

### PRODUCTS

|           | Last   | Week Ago | Month Ago |
|-----------|--------|----------|-----------|
| Gulf RBOB | 309.49 | 310.92   | 337.4     |
| Gulf ULSD | 368.07 | 348.67   | 382.63    |
| NYH RBOB  | 295.74 | 300.83   | 339.65    |
| NYH ULSD  | 377.32 | 372.11   | 391.63    |
| USGC 3%   | 91.63  | 93.13    | 97.38     |