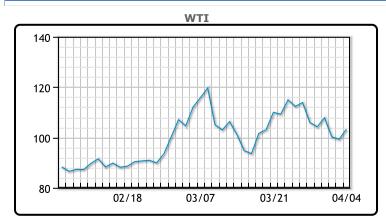

|      |       |    | ommenta  |          |
|------|-------|----|----------|----------|
| nger | today | as | mounting | civilian |

Oil prices were stro deaths in Ukraine is putting more pressure on European nations to impose more sanctions on Russia. Germanys Chancellor said Western allies would agree on more sanctions on Moscow in the coming days, after a mass grave was found outside Kyiv. "As the U.S. and EU reduce purchases of Russian oil, it leaves China and India as the main customers that remain and many of the refineries in those countries might be reluctant to purchase Russian oil with the negative public relations associated," said Andrew Lipow, president of Lipow Oil Associates in Houston. WTI traded up \$4.01 or 4.04% to close at \$103.28. Brent traded up \$3.14 or 3.01% to close at \$107.53.

# **Crude & Product Markets**

CRUDE

|     | Last   | Week Ago | Month Ago |
|-----|--------|----------|-----------|
| ANS | 111.53 | 112.46   | 121.93    |
| BLS | 107.53 | 109.96   | 121.43    |
| LLS | 105.28 | 107.96   | 117.68    |
| Mid | 104.23 | 107.16   | 117.18    |
| WTI | 103.28 | 105.96   | 115.68    |