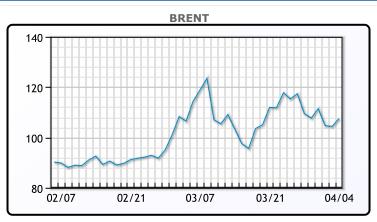

|      |       |    | ommenta  |          |
|------|-------|----|----------|----------|
| nger | today | as | mounting | civilian |

Oil prices were stro deaths in Ukraine is putting more pressure on European nations to impose more sanctions on Russia. Germanys Chancellor said Western allies would agree on more sanctions on Moscow in the coming days, after a mass grave was found outside Kyiv. "As the U.S. and EU reduce purchases of Russian oil, it leaves China and India as the main customers that remain and many of the refineries in those countries might be reluctant to purchase Russian oil with the negative public relations associated," said Andrew Lipow, president of Lipow Oil Associates in Houston. WTI traded up \$4.01 or 4.04% to close at \$103.28. Brent traded up \$3.14 or 3.01% to close at \$107.53.