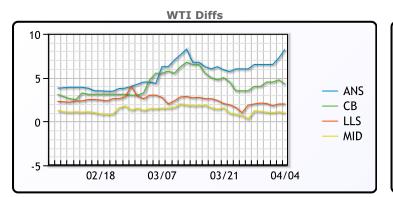

# **Crude & Product Markets**

CRUDE

|     | Last   | Week Ago | Month Ago |
|-----|--------|----------|-----------|
| ANS | 111.53 | 112.46   | 121.93    |
| BLS | 107.53 | 109.96   | 121.43    |
| LLS | 105.28 | 107.96   | 117.68    |
| Mid | 104.23 | 107.16   | 117.18    |
| WTI | 103.28 | 105.96   | 115.68    |