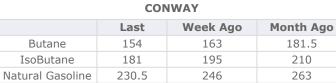

#### MB Last Week Ago **Month Ago** 157.25 161.5 181.5 Butane 166.25 169.75 186.5 IsoButane 238 274 Natural Gasoline 249.5 Propane 136 140.5 160

**MB NON** 

|                  | Last   | Week Ago | Month Ago |
|------------------|--------|----------|-----------|
| Butane           | 160.25 | 169.5    | 186.5     |
| IsoButane        | 166.25 | 169.75   | 186.5     |
| Natural Gasoline | 241.5  | 260.5    | 267.5     |
| Propane          | 135.38 | 140.13   | 162       |