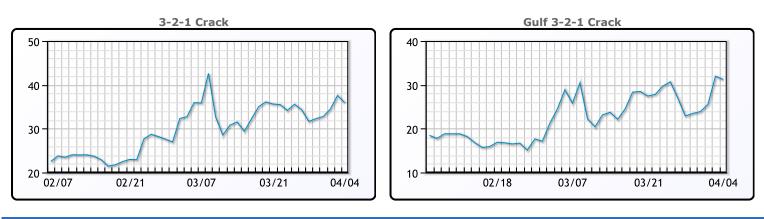

# **Crude & Product Markets**

CRUDE

|     | Last   | Week Ago | Month Ago |
|-----|--------|----------|-----------|
| ANS | 111.53 | 112.46   | 121.93    |
| BLS | 107.53 | 109.96   | 121.43    |
| LLS | 105.28 | 107.96   | 117.68    |
| Mid | 104.23 | 107.16   | 117.18    |
| WTI | 103.28 | 105.96   | 115.68    |

### PRODUCTS

|           | Last   | Week Ago | Month Ago |
|-----------|--------|----------|-----------|
| Gulf RBOB | 313.31 | 312.12   | 337.4     |
| Gulf ULSD | 372.11 | 355.82   | 382.63    |
| NYH RBOB  | 299.81 | 301.88   | 339.65    |
| NYH ULSD  | 390.06 | 380.34   | 391.63    |
| USGC 3%   | 94.63  | 94.13    | 97.38     |