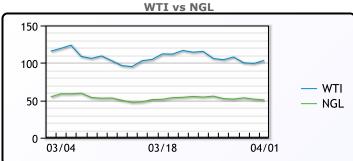

|      |       |    | ommenta  |          |
|------|-------|----|----------|----------|
| nger | today | as | mounting | civilian |

Oil prices were stro deaths in Ukraine is putting more pressure on European nations to impose more sanctions on Russia. Germanys Chancellor said Western allies would agree on more sanctions on Moscow in the coming days, after a mass grave was found outside Kyiv. "As the U.S. and EU reduce purchases of Russian oil, it leaves China and India as the main customers that remain and many of the refineries in those countries might be reluctant to purchase Russian oil with the negative public relations associated," said Andrew Lipow, president of Lipow Oil Associates in Houston. WTI traded up \$4.01 or 4.04% to close at \$103.28. Brent traded up \$3.14 or 3.01% to close at \$107.53.

# **Crude & Product Markets**

CRUDE

|     | Last   | Week Ago | Month Ago |
|-----|--------|----------|-----------|
| ANS | 111.53 | 112.46   | 121.93    |
| BLS | 107.53 | 109.96   | 121.43    |
| LLS | 105.28 | 107.96   | 117.68    |
| Mid | 104.23 | 107.16   | 117.18    |
| WTI | 103.28 | 105.96   | 115.68    |