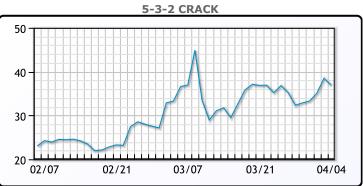

pow Oil Associates in Houston. WTI traded up \$4.01 or 4.04% to close at \$103.28. Brent traded up \$3.14 or 3.01% to close at \$107.53.

# **Crude & Product Markets**



CRUDE

|     | Last   | Week Ago | Month Ago |
|-----|--------|----------|-----------|
| ANS | 111.53 | 112.46   | 121.93    |
| BLS | 107.53 | 109.96   | 121.43    |
| LLS | 105.28 | 107.96   | 117.68    |
| Mid | 104.23 | 107.16   | 117.18    |
| WTI | 103.28 | 105.96   | 115.68    |





### PRODUCTS

|           | Last   | Week Ago | Month Ago |
|-----------|--------|----------|-----------|
| Gulf RBOB | 313.31 | 312.12   | 337.4     |
| Gulf ULSD | 372.11 | 355.82   | 382.63    |
| NYH RBOB  | 299.81 | 301.88   | 339.65    |
| NYH ULSD  | 390.06 | 380.34   | 391.63    |
| USGC 3%   | 94.63  | 94.13    | 97.38     |



This report has been prepared by PFL Petroleum Limited personnel for your information only and the views expressed are intended to provide market commentary and are not recommendations. This report is not an offer to sell or a solicitation of any offer to buy any security. The information contained herein has been compiled by PFL from sources believed to be reliable, but no representation or warranty, express or implied, is made by PFL Petroleum Limited, its affiliates or any other person as to its accuracy, completeness or correctness. Copyright 2017 PFL Petroleum Limited. All Rights Reserved





#### MB Last Week Ago **Month Ago** 157.25 161.5 181.5 Butane 166.25 169.75 186.5 IsoButane 238 274 Natural Gasoline 249.5 Propane 136 140.5 160

**MB NON** 

|                  | Last   | Wee