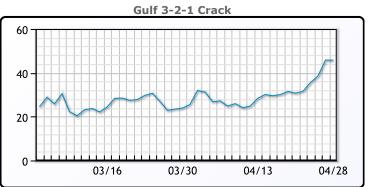

## **PRODUCTS**

|           | Last   | Week Ago | Month Ago |
|-----------|--------|----------|-----------|
| Gulf RBOB | 341.09 | 325.61   | 312.12    |
| Gulf ULSD | 429.84 | 388.33   | 355.82    |
| NYH RBOB  | 351.21 | 309.74   | 301.88    |
| NYH ULSD  | 534.54 | 403.73   | 380.34    |
| USGC 3%   | 93.13  | 91.13    | 94.13     |