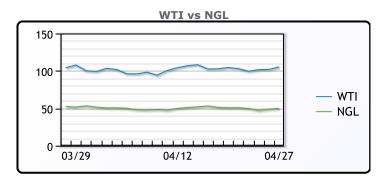

## **CRUDE**

|     | Last   | Week Ago | Month Ago |
|-----|--------|----------|-----------|
| ANS | 113.36 | 113.34   | 112.46    |
| BLS | 99.86  | 107.54   | 109.96    |
| LLS | 106.96 | 107.04   | 107.96    |
| Mid | 106.06 | 104.94   | 107.16    |
| WTI | 105.36 | 104.54   | 105.96    |