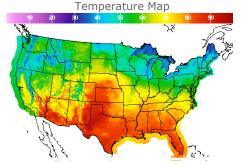

# **Weather Data**

| City         | HIGH °F | LOW °F |
|--------------|---------|--------|
| Calgary      | 52      | 32     |
| Conway       | 45      | 30     |
| Cushing      | 76      | 58     |
| Denver       | 75      | 52     |
| Houston      | 82      | 66     |
| Mont Belvieu | 79      | 65     |
| Sarnia       | 42      | 27     |
| Williston    | 57      | 32     |