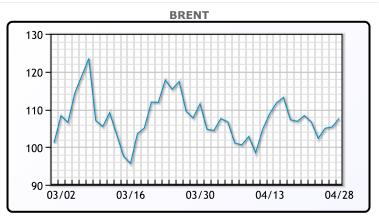

Market Commentary

Oil prices settled up today on the likelihood that Germany will embargo Russian oil. Germany's Economy Minister commented that the nation could cope with an EU embargo on Russian oil. Prewar, Russia accounted for 1/3rd of Germany's oil supply. "The apparent decision by Germany to remove its opposition to a Russian oil sanction would appear to go a long way in an overall EU ban that would further reduce Russian oil availability in a global market," said Jim Ritterbusch, president of Ritterbusch and Associate. All of this could lead Russia production to drop roughly 15% this year according to Reuters. The USD also surged today, to its highest level in 20 years propelled mostly by weakness in major rival currencies. WTI traded up \$3.34 or 3.27% to close at \$105.36. Brent traded up \$2.10 or 1.99% to close at \$107.42