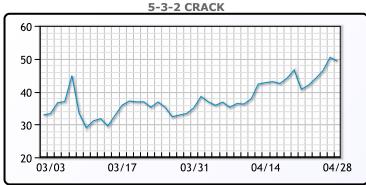

jor rival currencies. WTI traded up \$3.34 or 3.27% to close at \$105.36. Brent traded up \$2.10 or 1.99% to close at \$107.42

# **Crude & Product Markets**





## **CRUDE**

|     | Last   | Week Ago | Month Ago |
|-----|--------|----------|-----------|
| ANS | 113.36 | 113.34   | 112.46    |
| BLS | 99.86  | 107.54   | 109.96    |
| LLS | 106.96 | 107.04   | 107.96    |
| Mid | 106.06 | 104.94   | 107.16    |
| WTI | 105.36 | 104.54   | 105.96    |

## **PRODUCTS**

|           | Last   | Week Ago | Month Ago |
|-----------|--------|----------|-----------|
| Gulf RBOB | 341.09 | 325.61   | 312.12    |
| Gulf ULSD | 429.84 | 388.33   | 355.82    |
| NYH RBOB  | 351.21 | 309.74   | 301.88    |
| NYH ULSD  | 534.54 | 403.73   | 380.34    |
| USGC 3%   | 93.13  | 91.13    | 94.13     |









#### **NGLs**

#### MB

|                  | Last  | Week Ago | Month Ago |
|------------------|-------|----------|-----------|
| Butane           | 160   | 156      | 161.5     |
| IsoButane        | 193   | 165      | 169.75    |
| Natural Gasoline | 227.5 | 229.75   | 249.5     |
| Propane          | 129.5 | 132.25   | 140.5     |

# **MB NON**

|                  | Last   | Week Ago | Month Ago |
|------------------|--------|----------|-----------|
| Butane           | 163    | 159      | 169.5     |
| IsoButane        | 193    | 165      | 169.75    |
| Natural Gasoline | 228    | 231.5    | 260.5     |
| Propane          | 128.38 | 132.5    | 140.13    |

#### **CONWAY**

|        |            | Last  | Week Ago | Month Ago |
|--------|------------|-------|----------|----------