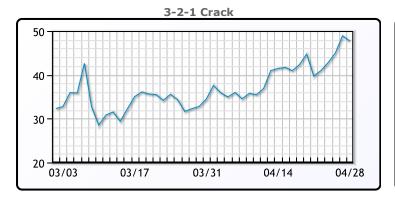

## **PRODUCTS**

|           | Last   | Week Ago | Month Ago |
|-----------|--------|----------|-----------|
| Gulf RBOB | 341.09 | 325.61   | 312.12    |
| Gulf ULSD | 429.84 | 388.33   | 355.82    |
| NYH RBOB  | 351.21 | 309.74   | 301.88    |
| NYH ULSD  | 534.54 | 403.73   | 380.34    |
| USGC 3%   | 93.13  | 91.13    | 94.13     |