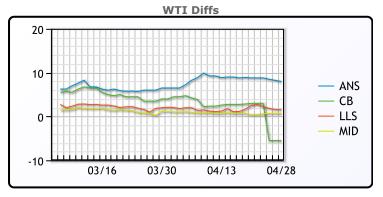

## **CRUDE**

|     | Last   | Week Ago | Month Ago |
|-----|--------|----------|-----------|
| ANS | 113.36 | 113.34   | 112.46    |
| BLS | 99.86  | 107.54   | 109.96    |
| LLS | 106.96 | 107.04   | 107.96    |
| Mid | 106.06 | 104.94   | 107.16    |
| WTI | 105.36 | 104.54   | 105.96    |