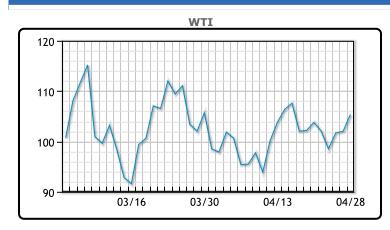

Market Commentary

Oil prices settled up today on the likelihood that Germany will embargo Russian oil. Germany's Economy Minister commented that the nation could cope with an EU embargo on Russian oil. Prewar, Russia accounted for 1/3rd of Germany's oil supply. "The apparent decision by Germany to remove its opposition to a Russian oil sanction would appear to go a long way in an overall EU ban that would further reduce Russian oil availability in a global market," said Jim Ritterbusch, president of Ritterbusch and Associate. All of this could lead Russia production to drop roughly 15% this year according to Reuters. The USD also surged today, to its highest level in 20 years propelled mostly by weakness in major rival currencies. WTI traded up \$3.34 or 3.27% to close at \$105.36. Brent traded up \$2.10 or 1.99% to close at \$107.42

## **CRUDE**

|     | Last   | Week Ago | Month Ago |
|-----|--------|----------|-----------|
| ANS | 113.36 | 113.34   | 112.46    |
| BLS | 99.86  | 107.54   | 109.96    |
| LLS | 106.96 | 107.04   | 107.96    |
| Mid | 106.06 | 104.94   | 107.16    |
| WTI | 105.36 | 104.54   | 105.96    |