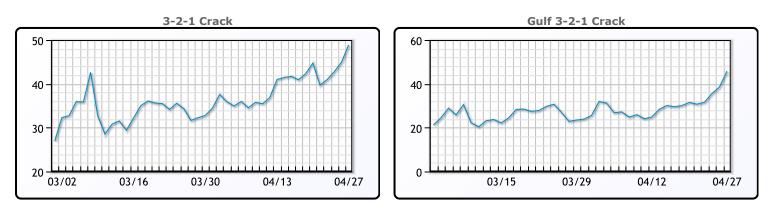

**Crude & Product Markets** 

|     | Last   | Week Ago | Month Ago |
|-----|--------|----------|-----------|
| ANS | 110.27 | 111.65   | 121.4     |
| BLS | 96.52  | 105.6    | 118.9     |
| LLS | 103.62 | 104.4    | 117.25    |
| Mid | 102.72 | 103.45   | 115.7     |
| WTI | 102.02 | 102.75   | 115.4     |

### PRODUCTS

|           | Last   | Week Ago | Month Ago |
|-----------|--------|----------|-----------|
| Gulf RBOB | 335.98 | 320.23   | 336.63    |
| Gulf ULSD | 422.66 | 392.69   | 387.62    |
| NYH RBOB  | 346.35 | 306.98   | 327       |
| NYH ULSD  | 490.93 | 415.31   | 419.96    |
| USGC 3%   | 90.63  | 89.13    | 101.63    |