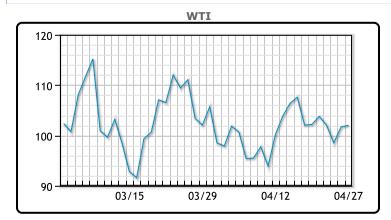

| Market Commentary                                                                 |
|-----------------------------------------------------------------------------------|
| Oil prices rose slightly today, trading up later in the day after trading         |
| down earlier in the session. Russia moved to cut gas shipments off to             |
| Bulgaria and Poland, adding to worries about tighter supply and                   |
| pushing up domestic nat gas prices. "Russia wants the payments in                 |
| roubles for gas, and the fear is that before long they may want to do             |
| the same with oil," said Claudio Galimberti, senior vice president of             |
| analysis at Rystad. Crude oil inventories rose by 690K bbls, compared             |
| to a forecasted rise of 2MM/bbls. Gasoline inventories declined by                |
| 1.57MM/bbls and distillate inventories declined by 1.45MM/bbls. The               |
| drop in distillate stocks helped boost U.S. heating oil futures to an all-        |
| time closing record at more than \$4.67. WTI traded up \$.32 or .31%              |
| to close at $$102.02$ . Brent traded up $$.16$ or $.15\%$ to close at $$105.15$ . |

**Crude & Product Markets** 

|     | Last   | Week Ago | Month Ago |
|-----|--------|----------|-----------|
| ANS | 110.27 | 111.65   | 121.4     |
| BLS | 96.52  | 105.6    | 118.9     |
| LLS | 103.62 | 104.4    | 117.25    |
| Mid | 102.72 | 103.45   | 115.7     |
| WTI | 102.02 | 102.75   | 115.4     |