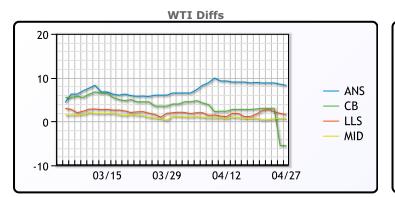

**Crude & Product Markets** 

|     | Last   | Week Ago | Month Ago |
|-----|--------|----------|-----------|
| ANS | 110.27 | 111.65   | 121.4     |
| BLS | 96.52  | 105.6    | 118.9     |
| LLS | 103.62 | 104.4    | 117.25    |
| Mid | 102.72 | 103.45   | 115.7     |
| WTI | 102.02 | 102.75   | 115.4     |