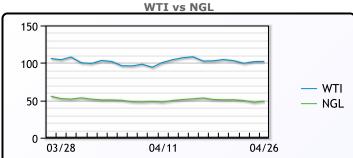

**Crude & Product Markets** 

|     | Last   | Week Ago | Month Ago |
|-----|--------|----------|-----------|
| ANS | 110.27 | 111.65   | 121.4     |
| BLS | 96.52  | 105.6    | 118.9     |
| LLS | 103.62 | 104.4    | 117.25    |
| Mid | 102.72 | 103.45   | 115.7     |
| WTI | 102.02 | 102.75   | 115.4     |