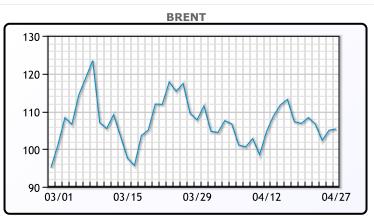

| Market Commentary                                                                 |
|-----------------------------------------------------------------------------------|
| Oil prices rose slightly today, trading up later in the day after trading         |
| down earlier in the session. Russia moved to cut gas shipments off to             |
| Bulgaria and Poland, adding to worries about tighter supply and                   |
| pushing up domestic nat gas prices. "Russia wants the payments in                 |
| roubles for gas, and the fear is that before long they may want to do             |
| the same with oil," said Claudio Galimberti, senior vice president of             |
| analysis at Rystad. Crude oil inventories rose by 690K bbls, compared             |
| to a forecasted rise of 2MM/bbls. Gasoline inventories declined by                |
| 1.57MM/bbls and distillate inventories declined by 1.45MM/bbls. The               |
| drop in distillate stocks helped boost U.S. heating oil futures to an all-        |
| time closing record at more than \$4.67. WTI traded up \$.32 or .31%              |
| to close at $$102.02$ . Brent traded up $$.16$ or $.15\%$ to close at $$105.15$ . |