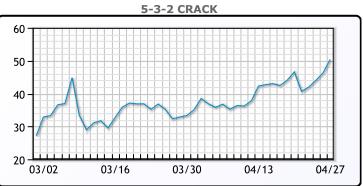

than \$4.67. WTI traded up \$.32 or .31%              |
| to close at $$102.02$ . Brent traded up $$.16$ or $.15\%$ to close at $$105.15$ . |

**Crude & Product Markets** 





|     | Last   | Week Ago | Month Ago |
|-----|--------|----------|-----------|
| ANS | 110.27 | 111.65   | 121.4     |
| BLS | 96.52  | 105.6    | 118.9     |
| LLS | 103.62 | 104.4    | 117.25    |
| Mid | 102.72 | 103.45   | 115.7     |
| WTI | 102.02 | 102.75   | 115.4     |





### PRODUCTS

|           | Last   | Week Ago | Month Ago |
|-----------|--------|----------|-----------|
| Gulf RBOB | 335.98 | 320.23   | 336.63    |
| Gulf ULSD | 422.66 | 392.69   | 387.62    |
| NYH RBOB  | 346.35 | 306.98   | 327       |
| NYH ULSD  | 490.93 | 415.31   | 419.96    |
| USGC 3%   | 90.63  | 89.13    | 101.63    |



# This report has been prepared by PFL Petroleum Limited personnel for your information only and the views expressed are intended to provide market commentary and are not recommendations. This report is not an offer to sell or a solicitation of any offer to buy any security. The information contained herein has been compiled by PFL from sources believed to be reliable, but no representation or warranty, express or implied, is made by PFL Petroleum Limited, its affiliates or any other person as to its accuracy, completeness or correctness. Copyright 2017 PFL Petroleum Limited. All Rights Reserved





#### MB Last Week Ago **Month Ago** 141.5 156.75 173 Butane 167 163 178 IsoButane Natural Gasoline 222.25 228.38 266.75 Propane 129.63 131.5 149.25

**MB NON** 

|                  | Last  |