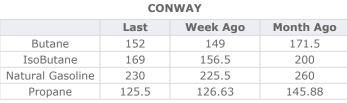

#### MB Last Week Ago **Month Ago** 141.5 156.75 173 Butane 167 163 178 IsoButane Natural Gasoline 222.25 228.38 266.75 Propane 129.63 131.5 149.25

**MB NON** 

|                  | Last  | Week Ago | Month Ago |
|------------------|-------|----------|-----------|
| Butane           | 160   | 138.25   | 177.25    |
| IsoButane        | 167   | 161.5    | 178       |
| Natural Gasoline | 221.5 | 227.75   | 270.75    |
| Propane          | 129   | 131.38   | 148.75    |