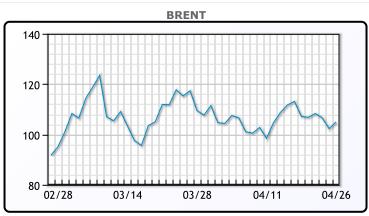

| Market Commentary                                                       |
|-------------------------------------------------------------------------|
| Oil prices rose today, rebounding from yesterday in a volatile session. |
| China's central bank said it will step up prudent monetary policy       |
| support to the economy, which could be a boost to oil demand. "Oil      |
| traders are putting Beijing lockdown fears in the rear-view mirror and  |
| instead are focusing on more stimulus coming from China," said Phil     |
| Flynn, an analyst at Price Futures Group.Weather-related outages in     |
| production in North Dakota's Bakken shale basin are supporting crude    |
| futures. So is higher prices for products. NYMEX ultra-low-sulfur       |
| diesel futures rose 9.2% to settle at \$4.47 a gallon, a record close,  |
| after Poland said Russia warned that gas supply would stop on           |
| Wednesday. WTI traded up \$3.16 or 3.2% to close at \$101.70. Brent     |
| traded up \$2.67 or 2.6% to close at \$104.99.                          |