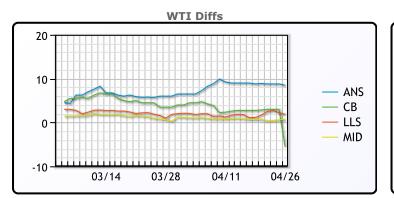

**Crude & Product Markets** 

CRUDE

|     | Last   | Week Ago | Month Ago |
|-----|--------|----------|-----------|
| ANS | 110.2  | 111.36   | 121.4     |
| BLS | 96.2   | 105.31   | 118.9     |
| LLS | 103.55 | 103.71   | 117.25    |
| Mid | 102.4  | 103.26   | 115.7     |
| WTI | 101.7  | 102.56   | 115.4     |