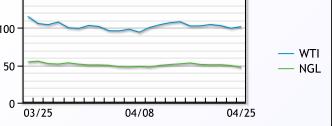

| 128.38 | 132.75   | 149.25    |  |

**MB NON** 

|                  | Last   | Week Ago | Month Ago |
|------------------|--------|----------|-----------|
| Butane           | 154.88 | 157      | 177.25    |
| IsoButane        | 161.88 | 164.5    | 178       |
| Natural Gasoline | 221    | 229      | 270.75    |
| Propane          | 127.75 | 132.25   | 148.75    |

**FRAC SPREAD** 

03/25

04/08

04/25

40

20

0

-20

03/11



CONWAY

## **EDMONTON**

|         | Last   | Week Ago | Month Ago |  |  |
|---------|--------|----------|-----------|--|--|
| Propane | 100.25 | 101.25   | 119.88    |  |  |
| SARNIA  |        |          |           |  |  |

|         | Last   | Week Ago | Month Ago |
|---------|--------|----------|-----------|
| Propane | 156.75 | 156      | 175.5     |





¢,

86M EDT

EQUITIES FX RATES Last Change Last Change Last Change CAD 1.2806 -0.002 US 2yr 2.4773 -0.1484 Nasdaq 12490.74 -514.11 DXY 102.303 0.551 US 10yr 2.7205 -0.0993 TSX 1252.596 -18.286 S&P 500 Gold 1906.8 1.29 CAN 10yr 2.71 -0.088 4175.2 -120.92

## Weather Data



This report has been prepared by PFL Petroleum Limited personnel for your information only and the views expressed are intended to provide market commentary and are not recommendations. This report is not an offer to sell or a solicitation of any offer to buy any security. The information contained herein has been compiled by PFL from sources believed to be reliable, but no representation or warranty, express or implied, is made by PFL Petroleum Limited, its affiliates or any other person as to its accuracy, completene