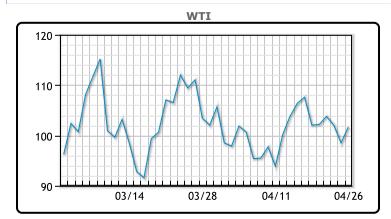

**Crude & Product Markets** 

CRUDE

|     | Last   | Week Ago | Month Ago |
|-----|--------|----------|-----------|
| ANS | 110.2  | 111.36   | 121.4     |
| BLS | 96.2   | 105.31   | 118.9     |
| LLS | 103.55 | 103.71   | 117.25    |
| Mid | 102.4  | 103.26   | 115.7     |
| WTI | 101.7  | 102.56   | 115.4     |