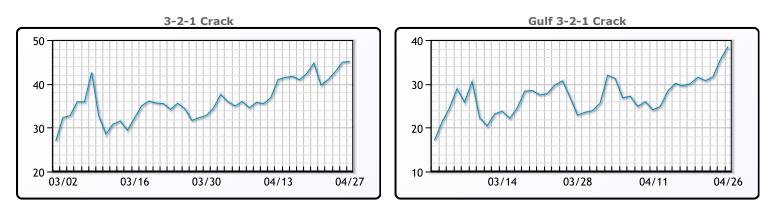

**Crude & Product Markets** 

CRUDE

|     | Last   | Week Ago | Month Ago |
|-----|--------|----------|-----------|
| ANS | 110.2  | 111.36   | 121.4     |
| BLS | 96.2   | 105.31   | 118.9     |
| LLS | 103.55 | 103.71   | 117.25    |
| Mid | 102.4  | 103.26   | 115.7     |
| WTI | 101.7  | 102.56   | 115.4     |

## PRODUCTS

|           | Last   | Week Ago | Month Ago |
|-----------|--------|----------|-----------|
| Gulf RBOB | 325.73 | 316.24   | 336.63    |
| Gulf ULSD | 429.23 | 389.82   | 387.62    |
| NYH RBOB  | 333.75 | 302.49   | 327       |
| NYH ULSD  | 471.79 | 407.69   | 419.96    |
| USGC 3%   | 90.13  | 89.63    | 101.63    |