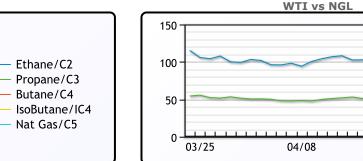

| 128.38 | 132.75   | 149.25    |  |

**MB NON** 

|                  | Last   | Week Ago | Month Ago |
|------------------|--------|----------|-----------|
| Butane           | 154.88 | 157      | 177.25    |
| IsoButane        | 161.88 | 164.5    | 178       |
| Natural Gasoline | 221    | 229      | 270.75    |
| Propane          | 127.75 | 132.25   | 148.75    |

**FRAC SPREAD** 

03/25

04/08

04/25

40

20

0

-20

03/11



CONWAY

## **EDMONTON**

|         | Last   | Week Ago | Month Ago |  |  |
|---------|--------|----------|-----------|--|--|
| Propane | 100.25 | 101.25   | 119.88    |  |  |
| SARNIA  |        |          |           |  |  |

|         | Last   | Week Ago | Month Ago |
|---------|--------|----------|-----------|
| Propane | 156.75 | 156      | 175.5     |





¢,

86M EDT

EQUITIES FX RATES Last Change Last Change Last Change CAD 1.2806 -0.002 US 2yr 2.4773 -0.1484 Nasdaq 12490.74 -514.11 DXY 102.303 0.551 US 10yr 2.7205 -0.0993 TSX 1252.596 -18.286 S&P 500 Gold 1906.8 1.29 CAN 10yr 2.71 -0.088 4175.2 -120.92

## Weather Data



This report has been prepared by PFL Petroleum Limited personnel for your information only and the views expressed are intended to provide market commentary and are not recommendations. This report is not an offer to sell or a solicitation of any offer to buy any security. The information contained herein has been compiled by PFL from sources believed to be reliable, but no representation or warranty, express or implied, is made by PFL Petroleum Limited, its affiliates or any other person as to its accuracy, complete