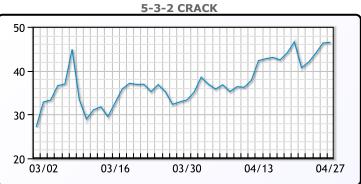

WTI traded up \$3.16 or 3.2% to close at \$101.70. Brent     |
| traded up \$2.67 or 2.6% to close at \$104.99.                          |

**Crude & Product Markets** 



CRUDE

|     | Last   | Week Ago | Month Ago |
|-----|--------|----------|-----------|
| ANS | 110.2  | 111.36   | 121.4     |
| BLS | 96.2   | 105.31   | 118.9     |
| LLS | 103.55 | 103.71   | 117.25    |
| Mid | 102.4  | 103.26   | 115.7     |
| WTI | 101.7  | 102.56   | 115.4     |





## PRODUCTS

|           | Last   | Week Ago | Month Ago |
|-----------|--------|----------|-----------|
| Gulf RBOB | 325.73 | 316.24   | 336.63    |
| Gulf ULSD | 429.23 | 389.82   | 387.62    |
| NYH RBOB  | 333.75 | 302.49   | 327       |
| NYH ULSD  | 471.79 | 407.69   | 419.96    |
| USGC 3%   | 90.13  | 89.63    | 101.63    |



This report has been prepared by PFL Petroleum Limited personnel for your information only and the views expressed are intended to provide market commentary and are not recommendations. This report is not an offer to sell or a solicitation of any offer to buy any security. The information contained herein has been compiled by PFL from sources believed to be reliable, but no representation or warranty, express or implied, is made by PFL Petroleum Limited, its affiliates or any other person as to its accuracy, completeness or correctness. Copyright 2017 PFL Petroleum Limited. All Rights Reserved





| MB               |        |          |           |  |
|------------------|--------|----------|-----------|--|
|                  | Last   | Week Ago | Month Ago |  |
| Butane           | 136