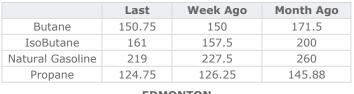

| MB               |        |          |           |  |
|------------------|--------|----------|-----------|--|
|                  | Last   | Week Ago | Month Ago |  |
| Butane           | 136.38 | 158.85   | 173       |  |
| IsoButane        | 161.88 | 165.5    | 178       |  |
| Natural Gasoline | 221.75 | 228.5    | 266.75    |  |
| Propane          | 128.38 | 132.75   | 149.25    |  |

**MB NON** 

|                  | Last   | Week Ago | Month Ago |
|------------------|--------|----------|-----------|
| Butane           | 154.88 | 157      | 177.25    |
| IsoButane        | 161.88 | 164.5    | 178       |
| Natural Gasoline | 221    | 229      | 270.75    |
| Propane          | 127.75 | 132.25   | 148.75    |