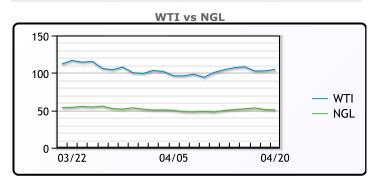

# NGLs

#### MB

|                  | Last   | Week Ago | Month Ago |
|------------------|--------|----------|-----------|
| Butane           | 154.5  | 143.63   | 167.25    |
| IsoButane        | 160.5  | 166.63   | 173       |
| Natural Gasoline | 229.75 | 243.5    | 261       |
| Propane          | 132.75 | 136.75   | 141.5     |

# **MB NON**

|                  | Last   | Week Ago | Month Ago |
|------------------|--------|----------|-----------|
| Butane           | 136    | 161.63   | 172.25    |
| IsoButane        | 159.5  | 166.63   | 173       |
| Natural Gasoline | 230.75 | 244.5    | 261       |
| Propane          | 132.5  | 136.13   | 141       |

#### CONWAY

|                  | Last   | Week Ago | Month Ago |
|------------------|--------|----------|-----------|
| Butane           | 147    | 155      | 168       |
| IsoButane        | 152    | 170      | 196       |
| Natural Gasoline | 225    | 241      | 256       |
| Propane          | 127.86 | 131.88   | 139.25    |

#### **EDMONTON**

|         | Last   | Week Ago | Month Ago |  |
|---------|--------|----------|-----------|--|
| Propane | 102.75 | 106.88   | 113.25    |  |

#### **SARNIA**

|         | Last   | Week Ago | <b>Month Ago</b> |
|---------|--------|----------|------------------|
| Propane | 156.75 | 159.5    | 159.75           |