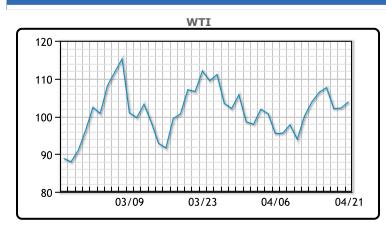

| Market Commentary                                                     |
|-----------------------------------------------------------------------|
| Oil prices rose on Thursday, players were concerned about             |
| tightened supply as the EU is considering a potential ban on Russian  |
| oil imports that would further restrict worldwide oil trade. The      |
| market was also concerned of supply interruptions in Libya, which is  |
| losing more than 550,000 barrels of oil per day due to blockades at   |
| major fields and export terminals. U.S. West Texas Intermediate       |
| (WTI) crude futures ended up \$1.60 per barrel, or 1.6%, closing at   |
| \$103.79 per barrel, after earlier reaching a high of \$105.42. Brent |
| crude futures settled up \$1.53 per barrel to close at US\$108.33 per |
| barrel, after earlier reaching a high of US\$109.80. Nat gas lost     |
| ground today on the back of a higher than expected inventory build.   |

## **CRUDE**

|     | Last   | Week Ago | Month Ago |
|-----|--------|----------|-----------|
| ANS | 113.34 | 115.95   | 117.92    |
| BLS | 107.54 | 109.7    | 116.62    |
| LLS | 107.04 | 108.75   | 114.37    |
| Mid | 104.94 | 107.8    | 113.47    |
| WTI | 104.54 | 106.95   | 112.12    |