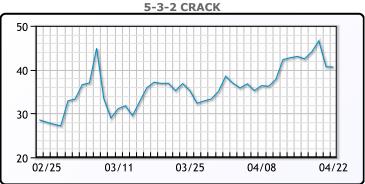

er reaching a high of US\$109.80. Nat gas lost     |
| ground today on the back of a higher than expected inventory build.   |

# **Crude & Product Markets**





## **CRUDE**

|     | Last   | Week Ago | Month Ago |
|-----|--------|----------|-----------|
| ANS | 113.34 | 115.95   | 117.92    |
| BLS | 107.54 | 109.7    | 116.62    |
| LLS | 107.04 | 108.75   | 114.37    |
| Mid | 104.94 | 107.8    | 113.47    |
| WTI | 104.54 | 106.95   | 112.12    |

## **PRODUCTS**

|           | Last   | Week Ago | Month Ago |
|-----------|--------|----------|-----------|
| Gulf RBOB | 325.61 | 329.24   | 332.66    |
| Gulf ULSD | 388.33 | 389.23   | 375.96    |
| NYH RBOB  | 309.74 | 316.14   | 320.66    |
| NYH ULSD  | 403.73 | 400.48   | 394.34    |
| USGC 3%   | 91.13  | 94.88    | 97.13     |









# NGLs

#### MB

|                  | Last   | Week Ago | Month Ago |
|------------------|--------|----------|-----------|
| Butane           | 154.5  | 143.63   | 167.25    |
| IsoButane        | 160.5  | 166.63   | 173       |
| Natural Gasoline | 229.75 | 243.5    | 261       |
| Propane          | 132.75 | 136.75   | 141.5     |

# **MB NON**

|                  | Last   | Week Ago | Month Ago |
|------------------|--------|----------|-----------|
| Butane           | 136    | 161.63   | 172.25    |
| IsoButane        | 159.5  | 166.63   | 173       |
| Natural Gasoline | 230.75 | 244.5    | 261       |
| Propane          | 132.5  | 136.13   | 141       |

#### CONWAY

|                  | Last   | Week Ago | Month Ago |
|------------------|--------|----------|-----------|
| Buta