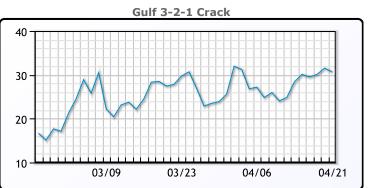

# **Crude & Product Markets**

## **CRUDE**

|     | Last   | Week Ago | Month Ago |
|-----|--------|----------|-----------|
| ANS | 113.34 | 115.95   | 117.92    |
| BLS | 107.54 | 109.7    | 116.62    |
| LLS | 107.04 | 108.75   | 114.37    |
| Mid | 104.94 | 107.8    | 113.47    |
| WTI | 104.54 | 106.95   | 112.12    |

## **PRODUCTS**

|           | Last   | Week Ago | Month Ago |
|-----------|--------|----------|-----------|
| Gulf RBOB | 325.61 | 329.24   | 332.66    |
| Gulf ULSD | 388.33 | 389.23   | 375.96    |
| NYH RBOB  | 309.74 | 316.14   | 320.66    |
| NYH ULSD  | 403.73 | 400.48   | 394.34    |
| USGC 3%   | 91.13  | 94.88    | 97.13     |