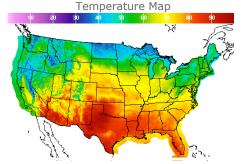

# **Weather Data**

| HIGH °F | LOW °F                                 |
|---------|----------------------------------------|
| 43      | 26                                     |
| 37      | 31                                     |
| 77      | 61                                     |
| 77      | 51                                     |
| 86      | 70                                     |
| 81      | 70                                     |
| 60      | 41                                     |
| 39      | 28                                     |
|         | 43<br>37<br>77<br>77<br>86<br>81<br>60 |