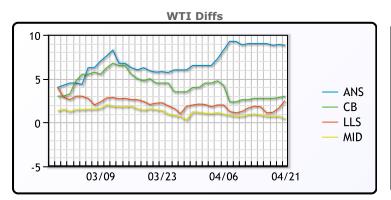

## **CRUDE**

|     | Last   | Week Ago | Month Ago |
|-----|--------|----------|-----------|
| ANS | 113.34 | 115.95   | 117.92    |
| BLS | 107.54 | 109.7    | 116.62    |
| LLS | 107.04 | 108.75   | 114.37    |
| Mid | 104.94 | 107.8    | 113.47    |
| WTI | 104.54 | 106.95   | 112.12    |