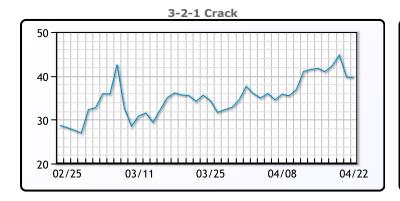

# **Crude & Product Markets**

## **CRUDE**

|     | Last   | Week Ago | Month Ago |
|-----|--------|----------|-----------|
| ANS | 113.34 | 115.95   | 117.92    |
| BLS | 107.54 | 109.7    | 116.62    |
| LLS | 107.04 | 108.75   | 114.37    |
| Mid | 104.94 | 107.8    | 113.47    |
| WTI | 104.54 | 106.95   | 112.12    |

## **PRODUCTS**

|           | Last   | Week Ago | Month Ago |
|-----------|--------|----------|-----------|
| Gulf RBOB | 325.61 | 329.24   | 332.66    |
| Gulf ULSD | 388.33 | 389.23   | 375.96    |
| NYH RBOB  | 309.74 | 316.14   | 320.66    |
| NYH ULSD  | 403.73 | 400.48   | 394.34    |
| USGC 3%   | 91.13  | 94.88    | 97.13     |