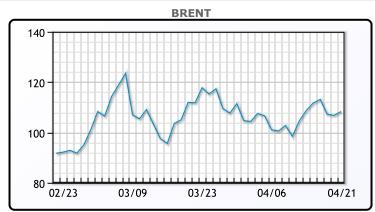

| Market Commentary                                                     |
|-----------------------------------------------------------------------|
| Oil prices rose on Thursday, players were concerned about             |
| tightened supply as the EU is considering a potential ban on Russian  |
| oil imports that would further restrict worldwide oil trade. The      |
| market was also concerned of supply interruptions in Libya, which is  |
| losing more than 550,000 barrels of oil per day due to blockades at   |
| major fields and export terminals. U.S. West Texas Intermediate       |
| (WTI) crude futures ended up \$1.60 per barrel, or 1.6%, closing at   |
| \$103.79 per barrel, after earlier reaching a high of \$105.42. Brent |
| crude futures settled up \$1.53 per barrel to close at US\$108.33 per |
| barrel, after earlier reaching a high of US\$109.80. Nat gas lost     |
| ground today on the back of a higher than expected inventory build.   |

## **CRUDE**

|     | Last   | Week Ago | Month Ago |
|-----|--------|----------|-----------|
| ANS | 113.34 | 115.95   | 117.92    |
| BLS | 107.54 | 109.7    | 116.62    |
| LLS | 107.04 | 108.75   | 114.37    |
| Mid | 104.94 | 107.8    | 113.47    |
| WTI | 104.54 | 106.95   | 112.12    |