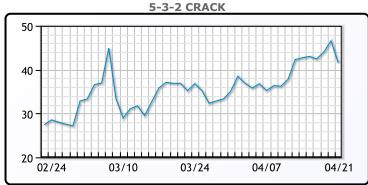

e a challenge for oil demand. WTI traded up \$.19 or to close at \$102.75. Brent traded down \$.45 or 0.4% to close at \$106.80.

# **Crude & Product Markets**





# **CRUDE**

|     | Last   | Week Ago | Month Ago |
|-----|--------|----------|-----------|
| ANS | 111.65 | 113.25   | 110.45    |
| BLS | 105.6  | 107      | 109.2     |
| LLS | 104.4  | 106.1    | 106.9     |
| Mid | 103.45 | 105.2    | 106.15    |
| WTI | 102.75 | 104.25   | 104.7     |

# **PRODUCTS**

|           | Last   | Week Ago | Month Ago |
|-----------|--------|----------|-----------|
| Gulf RBOB | 320.23 | 320.5    | 320.38    |
| Gulf ULSD | 392.68 | 379.84   | 357.81    |
| NYH RBOB  | 306.98 | 307.63   | 307       |
| NYH ULSD  | 415.31 | 388.09   | 373.06    |
| USGC 3%   | 89.13  | 92.88    | 91.13     |









# NGLs

#### MB

|                  | Last   | Week Ago | Month Ago |
|------------------|--------|----------|-----------|
| Butane           | 156.75 | 140.88   | 159.75    |
| IsoButane        | 163    | 164.25   | 165.5     |
| Natural Gasoline | 228.38 | 238.75   | 246.38    |
| Propane          | 131.5  | 134.5    | 136       |

# **MB NON**

|                  | Last   | Week Ago | Month Ago |
|------------------|--------|----------|-----------|
| Butane           | 138.25 | 159.25   | 164.75    |
| IsoButane        | 161.5  | 164.25   | 165.5     |
| Natural Gasoline | 227.75 | 239.75   | 246.38    |
| Propane          | 131.38 | 133.88   | 135.5     |

#### **CONWAY**

|                  | Last   | Week Ago | Month Ago |
|------------------|--------|----------|-----------|
|