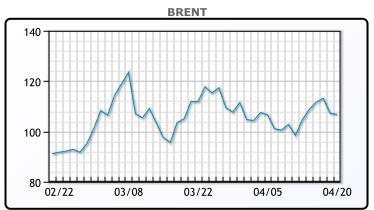

Market Commentary

Oil prices were mixed today, basically unchanged as tightening supplies were offset by economic woes. "With the Ukraine war escalating, the likelihood of an extended duration of the conflict increases and the potential loss of Russian supply to the market lifts," Jim Ritterbusch, president of Ritterbusch and Associates. The International Monetary Fund cut its global growth forecast by almost a full percentage point, citing the economic impact of Russia's war in Ukraine and warning that inflation had become a "clear and present danger" for many countries. Mounting inflationary pressures along with slowing growth will be a challenge for oil demand. WTI traded up \$.19 or to close at \$102.75. Brent traded down \$.45 or 0.4% to close at \$106.80.

# **CRUDE**

|     | Last   | Week Ago | Month Ago |
|-----|--------|----------|-----------|
| ANS | 111.65 | 113.25   | 110.45    |
| BLS | 105.6  | 107      | 109.2     |
| LLS | 104.4  | 106.1    | 106.9     |
| Mid | 103.45 | 105.2    | 106.15    |
| WTI | 102.75 | 104.25   | 104.7     |