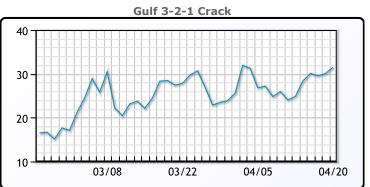

# **PRODUCTS**

|           | Last   | Week Ago | Month Ago |
|-----------|--------|----------|-----------|
| Gulf RBOB | 320.23 | 320.5    | 320.38    |
| Gulf ULSD | 392.68 | 379.84   | 357.81    |
| NYH RBOB  | 306.98 | 307.63   | 307       |
| NYH ULSD  | 415.31 | 388.09   | 373.06    |
| USGC 3%   | 89.13  | 92.88    | 91.13     |