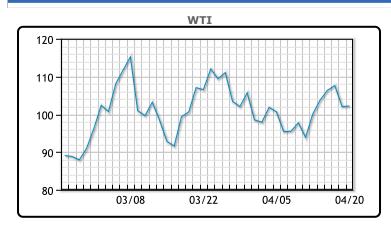

Market Commentary

Oil prices were mixed today, basically unchanged as tightening supplies were offset by economic woes. "With the Ukraine war escalating, the likelihood of an extended duration of the conflict increases and the potential loss of Russian supply to the market lifts," Jim Ritterbusch, president of Ritterbusch and Associates. The International Monetary Fund cut its global growth forecast by almost a full percentage point, citing the economic impact of Russia's war in Ukraine and warning that inflation had become a "clear and present danger" for many countries. Mounting inflationary pressures along with slowing growth will be a challenge for oil demand. WTI traded up \$.19 or to close at \$102.75. Brent traded down \$.45 or 0.4% to close at \$106.80.

# **CRUDE**

|     | Last   | Week Ago | Month Ago |
|-----|--------|----------|-----------|
| ANS | 111.65 | 113.25   | 110.45    |
| BLS | 105.6  | 107      | 109.2     |
| LLS | 104.4  | 106.1    | 106.9     |
| Mid | 103.45 | 105.2    | 106.15    |
| WTI | 102.75 | 104.25   | 104.7     |