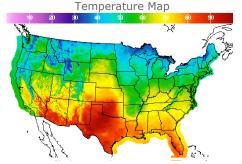

# **Weather Data**

| HIGH °F | LOW °F                                 |
|---------|----------------------------------------|
| 34      | 25                                     |
| 42      | 31                                     |
| 85      | 56                                     |
| 69      | 50                                     |
| 82      | 69                                     |
| 79      | 68                                     |
| 47      | 28                                     |
| 42      | 28                                     |
|         | 34<br>42<br>85<br>69<br>82<br>79<br>47 |