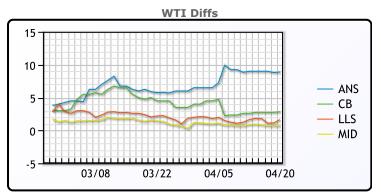

# **CRUDE**

|     | Last   | Week Ago | Month Ago |
|-----|--------|----------|-----------|
| ANS | 111.65 | 113.25   | 110.45    |
| BLS | 105.6  | 107      | 109.2     |
| LLS | 104.4  | 106.1    | 106.9     |
| Mid | 103.45 | 105.2    | 106.15    |
| WTI | 102.75 | 104.25   | 104.7     |