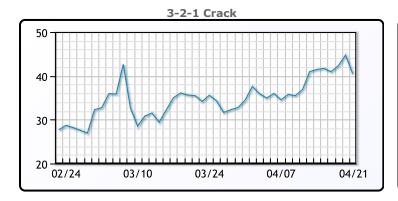

# **CRUDE**

|     | Last   | Week Ago | Month Ago |
|-----|--------|----------|-----------|
| ANS | 111.65 | 113.25   | 110.45    |
| BLS | 105.6  | 107      | 109.2     |
| LLS | 104.4  | 106.1    | 106.9     |
| Mid | 103.45 | 105.2    | 106.15    |
| WTI | 102.75 | 104.25   | 104.7     |

# **PRODUCTS**

|           | Last   | Week Ago | Month Ago |
|-----------|--------|----------|-----------|
| Gulf RBOB | 320.23 | 320.5    | 320.38    |
| Gulf ULSD | 392.68 | 379.84   | 357.81    |
| NYH RBOB  | 306.98 | 307.63   | 307       |
| NYH ULSD  | 415.31 | 388.09   | 373.06    |
| USGC 3%   | 89.13  | 92.88    | 91.13     |