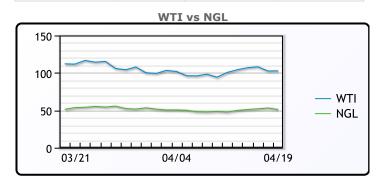

Market Commentary

Oil prices were mixed today, basically unchanged as tightening supplies were offset by economic woes. "With the Ukraine war escalating, the likelihood of an extended duration of the conflict increases and the potential loss of Russian supply to the market lifts," Jim Ritterbusch, president of Ritterbusch and Associates. The International Monetary Fund cut its global growth forecast by almost a full percentage point, citing the economic impact of Russia's war in Ukraine and warning that inflation had become a "clear and present danger" for many countries. Mounting inflationary pressures along with slowing growth will be a challenge for oil demand. WTI traded up \$.19 or to close at \$102.75. Brent traded down \$.45 or 0.4% to close at \$106.80.

# **CRUDE**

|     | Last   | Week Ago | Month Ago |
|-----|--------|----------|-----------|
| ANS | 111.65 | 113.25   | 110.45    |
| BLS | 105.6  | 107      | 109.2     |
| LLS | 104.4  | 106.1    | 106.9     |
| Mid | 103.45 | 105.2    | 106.15    |
| WTI | 102.75 | 104.25   | 104.7     |