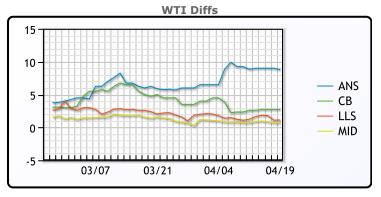

#### **CRUDE**

|     | Last   | Week Ago | Month Ago |
|-----|--------|----------|-----------|
| ANS | 111.36 | 109.6    | 110.45    |
| BLS | 105.31 | 103.2    | 109.2     |
| LLS | 103.71 | 102.25   | 106.9     |
| Mid | 103.26 | 101.5    | 106.15    |
| WTI | 102.56 | 100.6    | 104.7     |