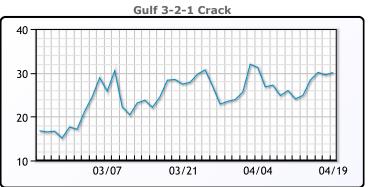

#### **Crude & Product Markets**

producer alliance.

#### **PRODUCTS**

|           | Last   | Week Ago | Month Ago |
|-----------|--------|----------|-----------|
| Gulf RBOB | 316.24 | 306.5    | 320.38    |
| Gulf ULSD | 389.82 | 350.57   | 357.81    |
| NYH RBOB  | 302.49 | 293.63   | 307       |
| NYH ULSD  | 407.69 | 362.44   | 373.06    |
| USGC 3%   | 89.63  | 89.63    | 91.13     |