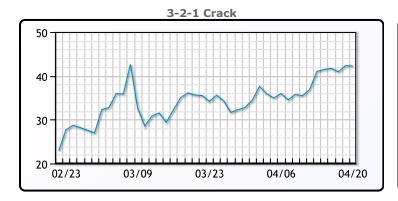

#### **Crude & Product Markets**

producer alliance.

#### **PRODUCTS**

|           | Last   | Week Ago | Month Ago |
|-----------|--------|----------|-----------|
| Gulf RBOB | 316.24 | 306.5    | 320.38    |
| Gulf ULSD | 389.82 | 350.57   | 357.81    |
| NYH RBOB  | 302.49 | 293.63   | 307       |
| NYH ULSD  | 407.69 | 362.44   | 373.06    |
| USGC 3%   | 89.63  | 89.63    | 91.13     |