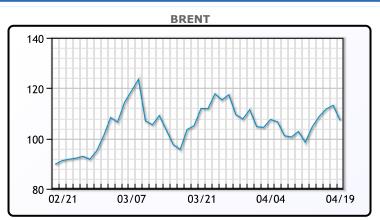

## Oil prices were down more than five per cent in volatile trading on Tuesday on demand concerns after the International Monetary Fund (IMF) cut its economic growth forecasts and warned of higher inflation. The U.S. dollar rallied on the back of the news which partly led to today's decline. U.S. West Texas Intermediate (WTI) dropped \$5.65 per barrel, or 5.2%, to settle at US\$102.56 per barrel. Brent crude fell \$5.91 per barrel, or 5.2%, to settle at US\$107.25 per barrel. Prices declined despite lower output from OPEC +, which produced 1.45 million barrels below its targets in March, as Russian output began to decrease following sanctions imposed by the West over its invasion of Ukraine, according to a report from the

#### **CRUDE**

|     | Last   | Week Ago | Month Ago |
|-----|--------|----------|-----------|
| ANS | 111.36 | 109.6    | 110.45    |
| BLS | 105.31 | 103.2    | 109.2     |
| LLS | 103.71 | 102.25   | 106.9     |
| Mid | 103.26 | 101.5    | 106.15    |
| WTI | 102.56 | 100.6    | 104.7     |