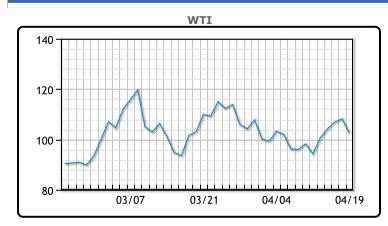

## Oil prices were down more than five per cent in volatile trading on Tuesday on demand concerns after the International Monetary Fund (IMF) cut its economic growth forecasts and warned of higher inflation. The U.S. dollar rallied on the back of the news which partly led to today's decline. U.S. West Texas Intermediate (WTI) dropped \$5.65 per barrel, or 5.2%, to settle at US\$102.56 per barrel. Brent crude fell \$5.91 per barrel, or 5.2%, to settle at US\$107.25 per barrel. Prices declined despite lower output from OPEC +, which produced 1.45 million barrels below its targets in March, as Russian output began to decrease following sanctions imposed by the West over its invasion of Ukraine, according to a report from the

#### **CRUDE**

|     | Last   | Week Ago | Month Ago |
|-----|--------|----------|-----------|
| ANS | 111.36 | 109.6    | 110.45    |
| BLS | 105.31 | 103.2    | 109.2     |
| LLS | 103.71 | 102.25   | 106.9     |
| Mid | 103.26 | 101.5    | 106.15    |
| WTI | 102.56 | 100.6    | 104.7     |