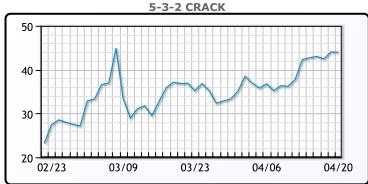

ed by the West over its invasion of Ukraine, according to a report from the

**Market Commentary** 

#### **Crude & Product Markets**

producer alliance.





#### **CRUDE**

|     | Last   | Week Ago | Month Ago |
|-----|--------|----------|-----------|
| ANS | 111.36 | 109.6    | 110.45    |
| BLS | 105.31 | 103.2    | 109.2     |
| LLS | 103.71 | 102.25   | 106.9     |
| Mid | 103.26 | 101.5    | 106.15    |
| WTI | 102.56 | 100.6    | 104.7     |

#### **PRODUCTS**

|           | Last   | Week Ago | Month Ago |
|-----------|--------|----------|-----------|
| Gulf RBOB | 316.24 | 306.5    | 320.38    |
| Gulf ULSD | 389.82 | 350.57   | 357.81    |
| NYH RBOB  | 302.49 | 293.63   | 307       |
| NYH ULSD  | 407.69 | 362.44   | 373.06    |
| USGC 3%   | 89.63  | 89.63    | 91.13     |









#### NGLs

#### MB

|                  | Last   | Week Ago | Month Ago |
|------------------|--------|----------|-----------|
| Butane           | 158.85 | 138.25   | 159.75    |
| IsoButane        | 165.5  | 161.75   | 165.5     |
| Natural Gasoline | 228.5  | 231      | 246.38    |
| Propane          | 132.75 | 132.5    | 136       |

#### **MB NON**

|                  | Last   | Week Ago | Month Ago |
|------------------|--------|----------|-----------|
| Butane           | 157    | 156.75   | 164.75    |
| IsoButane        | 164.5  | 161.75   | 165.5     |
| Natural Gasoline | 229    | 231      | 246.38    |
| Propane          | 132.25 | 131.88   | 135.5     |

#### **CONWAY**

|                  | Last   | Week Ago | Month Ago |
|------------------|--------|----------|---------