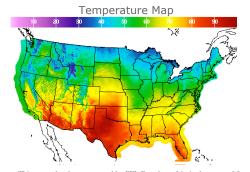

#### **Weather Data**

| City         | HIGH °F | LOW °F |
|--------------|---------|--------|
| Calgary      | 37      | 30     |
| Conway       | 35      | 9      |
| Cushing      | 66      | 41     |
| Denver       | 77      | 45     |
| Houston      | 75      | 58     |
| Mont Belvieu | 73      | 55     |
| Sarnia       | 39      | 29     |
| Williston    | 40      | 27     |