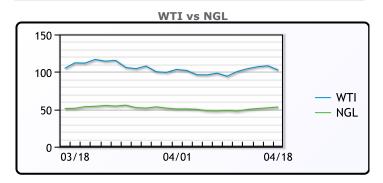

#### **CRUDE**

|     | Last   | Week Ago | Month Ago |
|-----|--------|----------|-----------|
| ANS | 111.36 | 109.6    | 110.45    |
| BLS | 105.31 | 103.2    | 109.2     |
| LLS | 103.71 | 102.25   | 106.9     |
| Mid | 103.26 | 101.5    | 106.15    |
| WTI | 102.56 | 100.6    | 104.7     |

#### NGLs