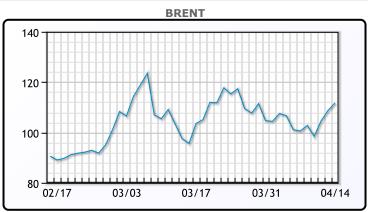

| Market Commentary                                                     |
|-----------------------------------------------------------------------|
| Oil prices settled higher on Thursday after an early decline as       |
| investors covered short positions ahead of the long weekend and on    |
| news that the European Union might phase in a ban on Russian oil      |
| imports. U.S. West Texas Intermediate futures (WTI) closed up         |
| \$2.70 per barrel or 2.59% at \$106.95 per barrel. Brent futures      |
| settled up \$2.92, or 2.68% at US\$111.70 per barrel. Both contracts  |
| recorded their first weekly gain in April. Ethanol was up on the back |
| of the E15 emergency summer waver that the Whitehouse                 |
| announced. Hope everyone has a Happy Easter! Please note that         |
| PFL will not be publishing its daily report on good Friday and will   |
| resume market coverage on Monday April 18th.                          |

Market Commentary

**Crude & Product Markets** 

|     | Last   | Week Ago | Month Ago |
|-----|--------|----------|-----------|
| ANS | 115.95 | 105.28   | 109.26    |
| BLS | 109.7  | 98.38    | 108.51    |
| LLS | 108.75 | 97.28    | 105.61    |
| Mid | 107.8  | 96.83    | 104.86    |
| WTI | 106.95 | 96.03    | 103.01    |