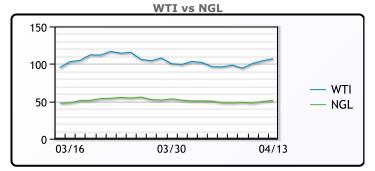

Market Commentary

**Crude & Product Markets** 

|     | Last   | Week Ago | Month Ago |
|-----|--------|----------|-----------|
| ANS | 115.95 | 105.28   | 109.26    |
| BLS | 109.7  | 98.38    | 108.51    |
| LLS | 108.75 | 97.28    | 105.61    |
| Mid | 107.8  | 96.83    | 104.86    |
| WTI | 106.95 | 96.03    | 103.01    |