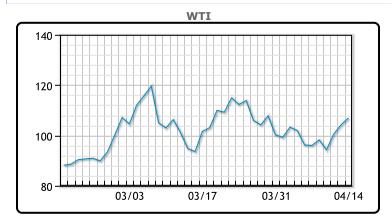

| Market Commentary                                                     |
|-----------------------------------------------------------------------|
| Oil prices settled higher on Thursday after an early decline as       |
| investors covered short positions ahead of the long weekend and on    |
| news that the European Union might phase in a ban on Russian oil      |
| imports. U.S. West Texas Intermediate futures (WTI) closed up         |
| \$2.70 per barrel or 2.59% at \$106.95 per barrel. Brent futures      |
| settled up \$2.92, or 2.68% at US\$111.70 per barrel. Both contracts  |
| recorded their first weekly gain in April. Ethanol was up on the back |
| of the E15 emergency summer waver that the Whitehouse                 |
| announced. Hope everyone has a Happy Easter! Please note that         |
| PFL will not be publishing its daily report on good Friday and will   |
| resume market coverage on Monday April 18th.                          |

Market Commentary

**Crude & Product Markets** 

|     | Last   | Week Ago | Month Ago |
|-----|--------|----------|-----------|
| ANS | 115.95 | 105.28   | 109.26    |
| BLS | 109.7  | 98.38    | 108.51    |
| LLS | 108.75 | 97.28    | 105.61    |
| Mid | 107.8  | 96.83    | 104.86    |
| WTI | 106.95 | 96.03    | 103.01    |