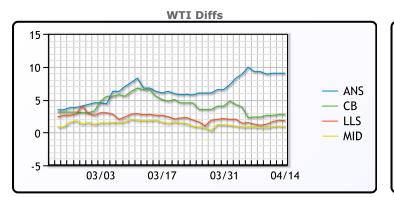

Market Commentary

**Crude & Product Markets** 

|     | Last   | Week Ago | Month Ago |
|-----|--------|----------|-----------|
| ANS | 115.95 | 105.28   | 109.26    |
| BLS | 109.7  | 98.38    | 108.51    |
| LLS | 108.75 | 97.28    | 105.61    |
| Mid | 107.8  | 96.83    | 104.86    |
| WTI | 106.95 | 96.03    | 103.01    |