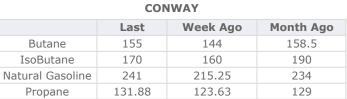

#### MB Last Week Ago **Month Ago** 143.63 158.5 Butane 133.25 166.63 151.25 164.5 IsoButane Natural Gasoline 243.5 219 242 131.25 Propane 136.75 127

**MB NON** 

|                  | Last   | Week Ago | Month Ago |
|------------------|--------|----------|-----------|
| Butane           | 161.63 | 148.25   | 163.5     |
| IsoButane        | 166.63 | 151.25   | 164.5     |
| Natural Gasoline | 244.5  | 219      | 241       |
| Propane          | 136.13 | 126.38   | 130.25    |