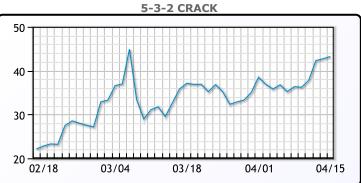

hing its daily report on good Friday and will   |
| resume market coverage on Monday April 18th.                          |

Market Commentary

**Crude & Product Markets** 





|     | Last   | Week Ago | Month Ago |
|-----|--------|----------|-----------|
| ANS | 115.95 | 105.28   | 109.26    |
| BLS | 109.7  | 98.38    | 108.51    |
| LLS | 108.75 | 97.28    | 105.61    |
| Mid | 107.8  | 96.83    | 104.86    |
| WTI | 106.95 | 96.03    | 103.01    |





### PRODUCTS

|           | Last   | Week Ago | Month Ago |
|-----------|--------|----------|-----------|
| Gulf RBOB | 329.24 | 294.98   | 313.76    |
| Gulf ULSD | 389.23 | 340.28   | 326.38    |
| NYH RBOB  | 316.14 | 282.23   | 301.89    |
| NYH ULSD  | 400.48 | 350.03   | 342.63    |
| USGC 3%   | 94.88  | 86.63    | 92.13     |



This report has been prepared by PFL Petroleum Limited personnel for your information only and the views expressed are intended to provide market commentary and are not recommendations. This report is not an offer to sell or a solicitation of any offer to buy any security. The information contained herein has been compiled by PFL from sources believed to be reliable, but no representation or warranty, express or implied, is made by PFL Petroleum Limited, its affiliates or any other person as to its accuracy, completeness or correctness. Copyright 2017 PFL Petroleum Limited. All Rights Reserved





#### MB Last Week Ago **Month Ago** 143.63 158.5 Butane 133.25 166.63 151.25 164.5 IsoButane Natural Gasoline 243.5 219 242 131.25 Propane 136.75 127

**MB NON** 

|                  | Last