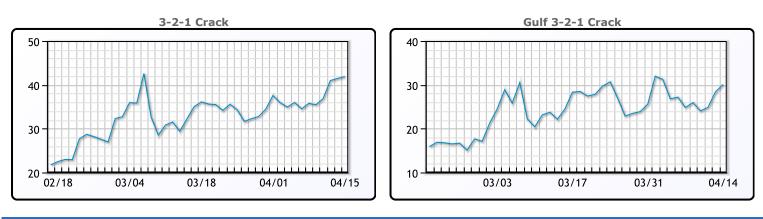

Market Commentary

**Crude & Product Markets** 

|     | Last   | Week Ago | Month Ago |
|-----|--------|----------|-----------|
| ANS | 115.95 | 105.28   | 109.26    |
| BLS | 109.7  | 98.38    | 108.51    |
| LLS | 108.75 | 97.28    | 105.61    |
| Mid | 107.8  | 96.83    | 104.86    |
| WTI | 106.95 | 96.03    | 103.01    |

### PRODUCTS

|           | Last   | Week Ago | Month Ago |
|-----------|--------|----------|-----------|
| Gulf RBOB | 329.24 | 294.98   | 313.76    |
| Gulf ULSD | 389.23 | 340.28   | 326.38    |
| NYH RBOB  | 316.14 | 282.23   | 301.89    |
| NYH ULSD  | 400.48 | 350.03   | 342.63    |
| USGC 3%   | 94.88  | 86.63    | 92.13     |