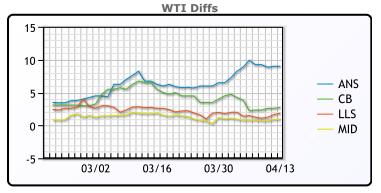

## **CRUDE**

|     | Last   | Week Ago | Month Ago |
|-----|--------|----------|-----------|
| ANS | 113.25 | 106.13   | 116.08    |
| BLS | 107    | 98.48    | 115.83    |
| LLS | 106.1  | 97.73    | 112.08    |
| Mid | 105.2  | 97.03    | 111.13    |
| WTI | 104.25 | 96.23    | 109.33    |