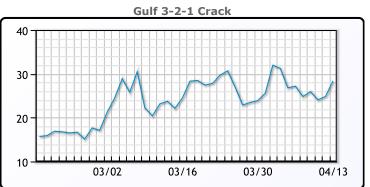

## **Crude & Product Markets**

## **PRODUCTS**

|           | Last   | Week Ago | Month Ago |
|-----------|--------|----------|-----------|
| Gulf RBOB | 320.5  | 296.62   | 327.21    |
| Gulf ULSD | 379.84 | 350.02   | 342.01    |
| NYH RBOB  | 307.63 | 284.12   | 315.83    |
| NYH ULSD  | 388.09 | 359.52   | 357.26    |
| USGC 3%   | 92.88  | 87.88    | 99.13     |