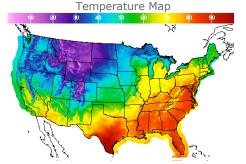

# **Weather Data**

| City         | HIGH °F | LOW °F |
|--------------|---------|--------|
| Calgary      | 22      | 14     |
| Conway       | 33      | 22     |
| Cushing      | 68      | 46     |
| Denver       | 38      | 25     |
| Houston      | 80      | 69     |
| Mont Belvieu | 77      | 64     |
| Sarnia       | 64      | 49     |
| Williston    | 22      | 19     |