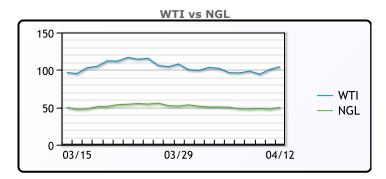

## NGLs

## MB

|                  | Last   | Week Ago | Month Ago |
|------------------|--------|----------|-----------|
| Butane           | 140.88 | 137      | 169       |
| IsoButane        | 164.25 | 155      | 174.75    |
| Natural Gasoline | 238.75 | 220      | 258.25    |
| Propane          | 134.5  | 128      | 140.25    |

## **MB NON**

|                  | Last   | Week Ago | Month Ago |
|------------------|--------|----------|-----------|
| Butane           | 159.25 | 152      | 174       |
| IsoButane        | 164.25 | 155      | 174.75    |
| Natural Gasoline | 239.75 | 220      | 257.5     |
| Propane          | 133.88 | 127      | 139.25    |