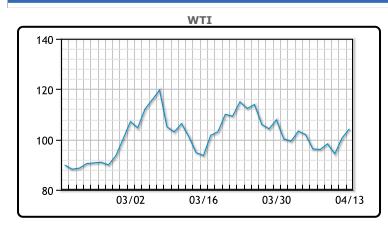

| Market Commentary                                                   |
|---------------------------------------------------------------------|
| Oil prices were higher again today despite a much larger than       |
| expected crude inventory build. The market has been volatile lately |
| with 3%-4%+ swings in either direction. Crude oil inventories had a |
| build of 9.38MM/bbls, compared to a forecasted build of less than   |
| 1MM/bbls. Gasoline inventories fell by 3.65MM/bbls, compared to a   |
| forecasted draw of 388K/bbls. Distillate inventories had a draw of  |
| 2.9MM/bbls. WTI traded up \$3.65 or 3.63% to close at \$104.25.     |
| Brent traded up \$4.18 or 4% to close at \$108.82.                  |

## **CRUDE**

|     | Last   | Week Ago | Month Ago |
|-----|--------|----------|-----------|
| ANS | 113.25 | 106.13   | 116.08    |
| BLS | 107    | 98.48    | 115.83    |
| LLS | 106.1  | 97.73    | 112.08    |
| Mid | 105.2  | 97.03    | 111.13    |
| WTI | 104.25 | 96.23    | 109.33    |