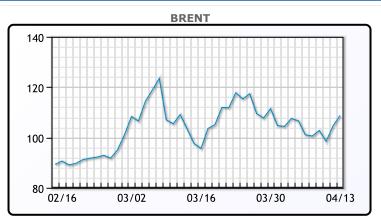

| Market Commentary                                                   |
|---------------------------------------------------------------------|
| Oil prices were higher again today despite a much larger than       |
| expected crude inventory build. The market has been volatile lately |
| with 3%-4%+ swings in either direction. Crude oil inventories had a |
| build of 9.38MM/bbls, compared to a forecasted build of less than   |
| 1MM/bbls. Gasoline inventories fell by 3.65MM/bbls, compared to a   |
| forecasted draw of 388K/bbls. Distillate inventories had a draw of  |
| 2.9MM/bbls. WTI traded up \$3.65 or 3.63% to close at \$104.25.     |
| Brent traded up \$4.18 or 4% to close at \$108.82.                  |

## **CRUDE**

|     | Last   | Week Ago | Month Ago |
|-----|--------|----------|-----------|
| ANS | 113.25 | 106.13   | 116.08    |
| BLS | 107    | 98.48    | 115.83    |
| LLS | 106.1  | 97.73    | 112.08    |
| Mid | 105.2  | 97.03    | 111.13    |
| WTI | 104.25 | 96.23    | 109.33    |