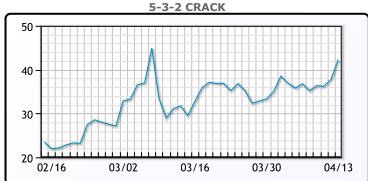

traded up \$3.65 or 3.63% to close at \$104.25.     |
| Brent traded up \$4.18 or 4% to close at \$108.82.                  |

## **Crude & Product Markets**





## **CRUDE**

|     | Last   | Week Ago | Month Ago |
|-----|--------|----------|-----------|
| ANS | 113.25 | 106.13   | 116.08    |
| BLS | 107    | 98.48    | 115.83    |
| LLS | 106.1  | 97.73    | 112.08    |
| Mid | 105.2  | 97.03    | 111.13    |
| WTI | 104.25 | 96.23    | 109.33    |

## **PRODUCTS**

|           | Last   | Week Ago | Month Ago |
|-----------|--------|----------|-----------|
| Gulf RBOB | 320.5  | 296.62   | 327.21    |
| Gulf ULSD | 379.84 | 350.02   | 342.01    |
| NYH RBOB  | 307.63 | 284.12   | 315.83    |
| NYH ULSD  | 388.09 | 359.52   | 357.26    |
| USGC 3%   | 92.88  | 87.88    | 99.13     |









## NGLs

## MB

|                  | Last   | Week Ago | Month Ago |
|------------------|--------|----------|-----------|
| Butane           | 140.88 | 137      | 169       |
| IsoButane        | 164.25 | 155      | 174.75    |
| Natural Gasoline | 238.75 | 220      | 258.25    |
| Propane          | 134.5  | 128      | 140.25    |

## **MB NON**

|                  | Last   | Week Ago | Month Ago |
|------------------|--------|----------|-----------|
| Butane           | 159.25 | 152      | 174       |
| IsoButane        | 164.25 | 155      | 174.75    |
| Natural Gasoline | 239.75 | 220      | 257.5     |
| Propane          | 133.88 | 127      | 139.25    |

#### **CONWAY**

|                  | Last   | Week Ago | Month Ago |
|------------------|--------|----------|-----------|
|