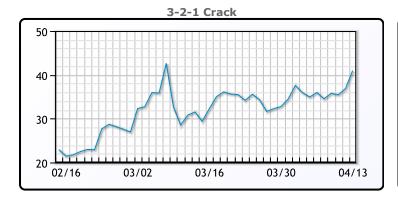

## **Crude & Product Markets**

## **CRUDE**

|     | Last   | Week Ago | Month Ago |
|-----|--------|----------|-----------|
| ANS | 113.25 | 106.13   | 116.08    |
| BLS | 107    | 98.48    | 115.83    |
| LLS | 106.1  | 97.73    | 112.08    |
| Mid | 105.2  | 97.03    | 111.13    |
| WTI | 104.25 | 96.23    | 109.33    |

## **PRODUCTS**

|           | Last   | Week Ago | Month Ago |
|-----------|--------|----------|-----------|
| Gulf RBOB | 320.5  | 296.62   | 327.21    |
| Gulf ULSD | 379.84 | 350.02   | 342.01    |
| NYH RBOB  | 307.63 | 284.12   | 315.83    |
| NYH ULSD  | 388.09 | 359.52   | 357.26    |
| USGC 3%   | 92.88  | 87.88    | 99.13     |