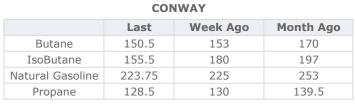

|                  | 1      | MB       |           |
|------------------|--------|----------|-----------|
|                  | Last   | Week Ago | Month Ago |
| Butane           | 138.25 | 143      | 169       |
| IsoButane        | 161.75 | 161      | 174.75    |
| Natural Gasoline | 231    | 232.5    | 258.25    |
| Propane          | 132.5  | 133      | 140.25    |

**MB NON** 

|                  | Last   | Week Ago | Month Ago |
|------------------|--------|----------|-----------|
| Butane           | 156.75 | 158      | 174       |
| IsoButane        | 161.75 | 161      | 174.75    |
| Natural Gasoline | 231    | 233      | 257.5     |
| Propane          | 131.88 | 132      | 139.25    |