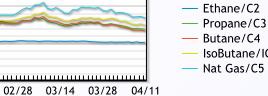

|                  | 1      | MB       |           |
|------------------|--------|----------|-----------|
|                  | Last   | Week Ago | Month Ago |
| Butane           | 138.25 | 143      | 169       |
| IsoButane        | 161.75 | 161      | 174.75    |
| Natural Gasoline | 231    | 232.5    | 258.25    |
| Propane          | 132.5  | 133      | 140.25    |

**MB NON** 

|                  | Last   | Week Ago | Month Ago |
|------------------|--------|----------|-----------|
| Butane           | 156.75 | 158      | 174       |
| IsoButane        | 161.75 | 161      | 174.75    |
| Natural Gasoline | 231    | 233      | 257.5     |
| Propane          | 131.88 | 132      | 139.25    |

## **EDMONTON**

|         | Last   | Week Ago | Month Ago |
|---------|--------|----------|-----------|
| Propane | 103.25 | 106      | 117       |
|         | SAI    | RNIA     |           |

|         | Last | Week Ago | Month Ago |
|---------|------|----------|-----------|
| Propane | 156  | 172.75   | 172       |