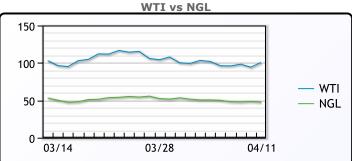

# CRUDE

|     | Last   | Week Ago | Month Ago |
|-----|--------|----------|-----------|
| ANS | 109.6  | 110.81   | 116.08    |
| BLS | 103.2  | 105.81   | 115.83    |
| LLS | 102.25 | 103.36   | 112.08    |
| Mid | 101.5  | 102.76   | 111.13    |
| WTI | 100.6  | 101.96   | 109.33    |