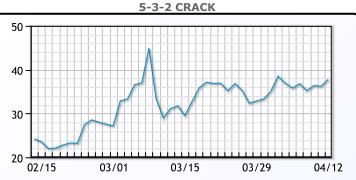

# **Crude & Product Markets**

### PRODUCTS

|           | Last   | Week Ago | Month Ago |
|-----------|--------|----------|-----------|
| Gulf RBOB | 306.5  | 309.49   | 327.21    |
| Gulf ULSD | 350.57 | 368.07   | 342.01    |
| NYH RBOB  | 293.63 | 295.74   | 315.83    |
| NYH ULSD  | 362.44 | 377.32   | 357.26    |
| USGC 3%   | 89.63  | 91.63    | 99.13     |