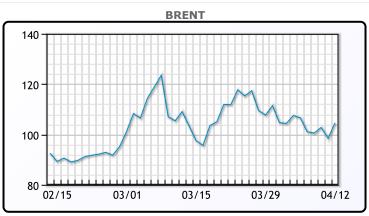

# **Crude & Product Markets**

# CRUDE

|     | Last   | Week Ago | Month Ago |
|-----|--------|----------|-----------|
| ANS | 109.6  | 110.81   | 116.08    |
| BLS | 103.2  | 105.81   | 115.83    |
| LLS | 102.25 | 103.36   | 112.08    |
| Mid | 101.5  | 102.76   | 111.13    |
| WTI | 100.6  | 101.96   | 109.33    |