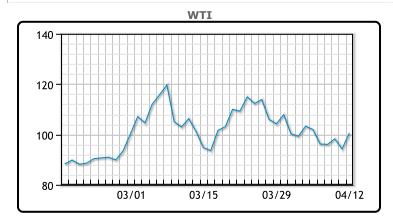

# **Crude & Product Markets**

# CRUDE

|     | Last   | Week Ago | Month Ago |
|-----|--------|----------|-----------|
| ANS | 109.6  | 110.81   | 116.08    |
| BLS | 103.2  | 105.81   | 115.83    |
| LLS | 102.25 | 103.36   | 112.08    |
| Mid | 101.5  | 102.76   | 111.13    |
| WTI | 100.6  | 101.96   | 109.33    |