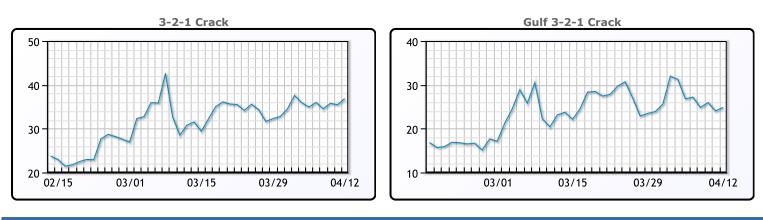

# **Crude & Product Markets**

# CRUDE

|     | Last   | Week Ago | Month Ago |
|-----|--------|----------|-----------|
| ANS | 109.6  | 110.81   | 116.08    |
| BLS | 103.2  | 105.81   | 115.83    |
| LLS | 102.25 | 103.36   | 112.08    |
| Mid | 101.5  | 102.76   | 111.13    |
| WTI | 100.6  | 101.96   | 109.33    |

### PRODUCTS

|           | Last   | Week Ago | Month Ago |
|-----------|--------|----------|-----------|
| Gulf RBOB | 306.5  | 309.49   | 327.21    |
| Gulf ULSD | 350.57 | 368.07   | 342.01    |
| NYH RBOB  | 293.63 | 295.74   | 315.83    |
| NYH ULSD  | 362.44 | 377.32   | 357.26    |
| USGC 3%   | 89.63  | 91.63    | 99.13     |