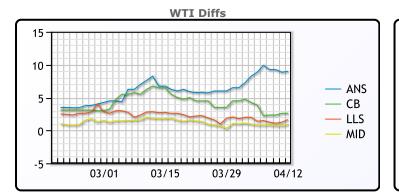

# **Crude & Product Markets**

# CRUDE

|     | Last   | Week Ago | Month Ago |
|-----|--------|----------|-----------|
| ANS | 109.6  | 110.81   | 116.08    |
| BLS | 103.2  | 105.81   | 115.83    |
| LLS | 102.25 | 103.36   | 112.08    |
| Mid | 101.5  | 102.76   | 111.13    |
| WTI | 100.6  | 101.96   | 109.33    |