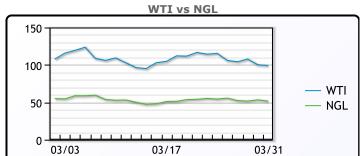

**Crude & Product Markets** 

CRUDE

|     | Last   | Week Ago | Month Ago |
|-----|--------|----------|-----------|
| ANS | 106.52 | 121.4    | 107.91    |
| BLS | 104.02 | 118.9    | 108.16    |
| LLS | 101.27 | 117.25   | 106.41    |
| Mid | 100.37 | 115.7    | 104.86    |
| WTI | 99.27  | 115.4    | 103.41    |