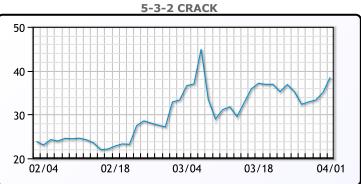

TI traded down \$1.01 or -1.01% to close at \$99.27. Brent    |
| traded down \$.03 or -03% to close at \$104.68.                        |

**Crude & Product Markets** 



CRUDE

|     | Last   | Week Ago | Month Ago |
|-----|--------|----------|-----------|
| ANS | 106.52 | 121.4    | 107.91    |
| BLS | 104.02 | 118.9    | 108.16    |
| LLS | 101.27 | 117.25   | 106.41    |
| Mid | 100.37 | 115.7    | 104.86    |
| WTI | 99.27  | 115.4    | 103.41    |





## PRODUCTS

|           | Last   | Week Ago | Month Ago |
|-----------|--------|----------|-----------|
| Gulf RBOB | 309.23 | 336.63   | 285.12    |
| Gulf ULSD | 357.4  | 387.62   | 318.61    |
| NYH RBOB  | 293.85 | 327      | 293.37    |
| NYH ULSD  | 377.4  | 419.96   | 323.36    |
| USGC 3%   | 91.38  | 101.63   | 84.13     |



This report has been prepared by PFL Petroleum Limited personnel for your information only and the views expressed are intended to provide market commentary and are not recommendations. This report is not an offer to sell or a solicitation of any offer to buy any security. The information contained herein has been compiled by PFL from sources believed to be reliable, but no representation or warranty, express or implied, is made by PFL Petroleum Limited, its affiliates or any other person as to its accuracy, completeness or correctness. Copyright 2017 PFL Petroleum Limited. All Rights Reserved





| MB               |        |          |           |  |  |  |
|------------------|--------|----------|-----------|--|--|--|
|                  | Last   | Week Ago | Month Ago |  |  |  |
| Buta