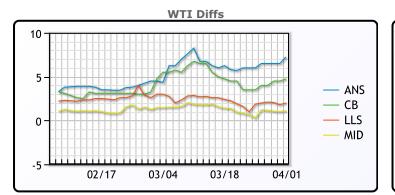

**Crude & Product Markets** 

CRUDE

|     | Last   | Week Ago | Month Ago |
|-----|--------|----------|-----------|
| ANS | 106.52 | 121.4    | 107.91    |
| BLS | 104.02 | 118.9    | 108.16    |
| LLS | 101.27 | 117.25   | 106.41    |
| Mid | 100.37 | 115.7    | 104.86    |
| WTI | 99.27  | 115.4    | 103.41    |