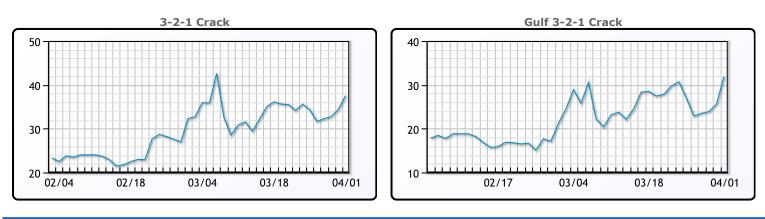

**Crude & Product Markets** 

CRUDE

|     | Last   | Week Ago | Month Ago |
|-----|--------|----------|-----------|
| ANS | 106.52 | 121.4    | 107.91    |
| BLS | 104.02 | 118.9    | 108.16    |
| LLS | 101.27 | 117.25   | 106.41    |
| Mid | 100.37 | 115.7    | 104.86    |
| WTI | 99.27  | 115.4    | 103.41    |

## PRODUCTS

|           | Last   | Week Ago | Month Ago |
|-----------|--------|----------|-----------|
| Gulf RBOB | 309.23 | 336.63   | 285.12    |
| Gulf ULSD | 357.4  | 387.62   | 318.61    |
| NYH RBOB  | 293.85 | 327      | 293.37    |
| NYH ULSD  | 377.4  | 419.96   | 323.36    |
| USGC 3%   | 91.38  | 101.63   | 84.13     |