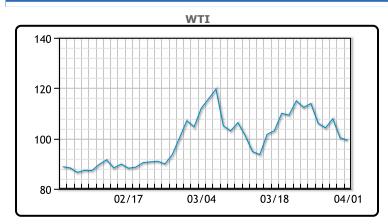

https://www.pflpetroleum.com 1865 Veterans Park Dr. Suite 303 Naples, Florida 34109 Phone: 239-390-2885 Fax: 239-949-0611 Apr 1, 2022 6:18 PM

| Major Energy Futures |        |        |  |  |
|----------------------|--------|--------|--|--|
|                      | Settle | Change |  |  |
| Brent                | 104.39 | -0.03  |  |  |
| Gas Oil              | 1091   | -26.75 |  |  |
| Natural Gas          | 5.72   | 0.037  |  |  |
| RBOB                 | 315.35 | -13.55 |  |  |
| ULSD                 | 342.4  | -9.61  |  |  |
| WTI                  | 99.27  | -1.01  |  |  |

| Market Commentary                                                      |
|------------------------------------------------------------------------|
| Oil prices traded down again as US allies and members of the           |
| International Energy Agency agreed to participate in releasing oil     |
| reserves. This is the biggest drop week over week for both contracts   |
| in two years. "The looming flood of U.S. barrels does not change the   |
| fact that the market will struggle to find enough supply in the coming |
| months," PVM analyst Stephen Brennock said. "The U.S. release          |
| pales in comparison to expectations that 3 million bpd of Russian oil  |
| will be shut in as sanctions bite and buyers spurn purchases." OPEC+   |
| on Thursday stuck with its plans to only add 423K/bpd of output,       |
| though member countries are already struggling to meet their           |
| quotes. WTI traded down \$1.01 or -1.01% to close at \$99.27. Brent    |
| traded down \$.03 or -03% to close at \$104.68.                        |

**Crude & Product Markets** 

CRUDE

|     | Last   | Week Ago | Month Ago |
|-----|--------|----------|-----------|
| ANS | 106.52 | 121.4    | 107.91    |
| BLS | 104.02 | 118.9    | 108.16    |
| LLS | 101.27 | 117.25   | 106.41    |
| Mid | 100.37 | 115.7    | 104.86    |
| WTI | 99.27  | 115.4    | 103.41    |