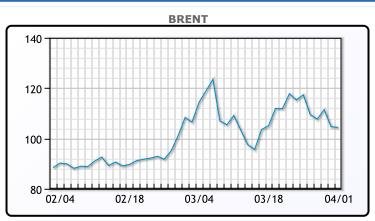

https://www.pflpetroleum.com 1865 Veterans Park Dr. Suite 303 Naples, Florida 34109 Phone: 239-390-2885 Fax: 239-949-0611 Apr 1, 2022 6:18 PM

| Major Energy Futures |        |        |  |  |
|----------------------|--------|--------|--|--|
|                      | Settle | Change |  |  |
| Brent                | 104.39 | -0.03  |  |  |
| Gas Oil              | 1091   | -26.75 |  |  |
| Natural Gas          | 5.72   | 0.037  |  |  |
| RBOB                 | 315.35 | -13.55 |  |  |
| ULSD                 | 342.4  | -9.61  |  |  |
| WTI                  | 99.27  | -1.01  |  |  |

| Market Commentary                                                      |
|------------------------------------------------------------------------|
| Oil prices traded down again as US allies and members of the           |
| International Energy Agency agreed to participate in releasing oil     |
| reserves. This is the biggest drop week over week for both contracts   |
| in two years. "The looming flood of U.S. barrels does not change the   |
| fact that the market will struggle to find enough supply in the coming |
| months," PVM analyst Stephen Brennock said. "The U.S. release          |
| pales in comparison to expectations that 3 million bpd of Russian oil  |
| will be shut in as sanctions bite and buyers spurn purchases." OPEC+   |
| on Thursday stuck with its plans to only add 423K/bpd of output,       |
| though member countries are already struggling to meet their           |
| quotes. WTI traded down \$1.01 or -1.01% to close at \$99.27. Brent    |
| traded down \$.03 or -03% to close at \$104.68.                        |