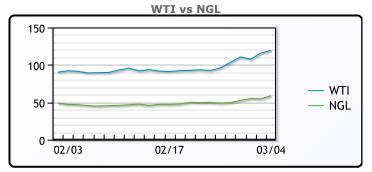

CRUDE

|     | Last   | Week Ago | Month Ago |
|-----|--------|----------|-----------|
| ANS | 126.4  | 100.22   | 95.12     |
| BLS | 124.9  | 98.97    | 94.42     |
| LLS | 121.75 | 98.32    | 93.62     |
| Mid | 121    | 96.97    | 92.57     |
| WTI | 119.4  | 95.72    | 91.32     |