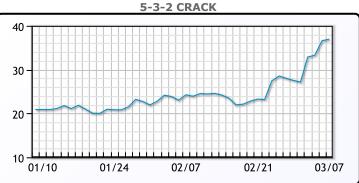

". WTI   |
|   | traded up \$3.72 or 3.2% to close at \$119.40. Brent traded up        |
|   | \$5.10 or 4.3% to close at \$123.21.                                  |





CRUDE

|     | Last   | Week Ago | Month Ago |
|-----|--------|----------|-----------|
| ANS | 126.4  | 100.22   | 95.12     |
| BLS | 124.9  | 98.97    | 94.42     |
| LLS | 121.75 | 98.32    | 93.62     |
| Mid | 121    | 96.97    | 92.57     |
| WTI | 119.4  | 95.72    | 91.32     |





## PRODUCTS

|           | Last   | Week Ago | Month Ago |
|-----------|--------|----------|-----------|
| Gulf RBOB | 335.46 | 272.75   | 263.4     |
| Gulf ULSD | 396.15 | 292.76   | 283.79    |
| NYH RBOB  | 342.21 | 276.75   | 270.03    |
| NYH ULSD  | 406.15 | 298.26   | 292.79    |
| USGC 3%   | 102.13 | 83.88    | 82.63     |



This report has been prepared by PFL Petroleum Limited personnel for your information only and the views expressed are intended to provide market commentary and are not recommendations. This report is not an offer to sell or a solicitation of any offer to buy any security. The information contained herein has been compiled by PFL from sources believed to be reliable, but no representation or warranty, express or implied, is made by PFL Petroleum Limited, its affiliates or any other person as to its accuracy, completeness or correctness. Copyright 2017 PFL Petroleum Limited. All Rights Reserved





### MB Week Ago Last Month Ago Butane 188 158.5 147 160.5 IsoButane 193 145 Natural Gasoline 276.75 223.25 211 Propane 161.5 140.25 123.5

**MB NON** 

|                  | Last   | Week Ago |