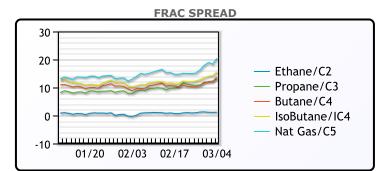

### MB Week Ago Last Month Ago Butane 188 158.5 147 160.5 IsoButane 193 145 Natural Gasoline 276.75 223.25 211 Propane 161.5 140.25 123.5

**MB NON** 

|                  | Last   | Week Ago | Month Ago |
|------------------|--------|----------|-----------|
| Butane           | 193    | 160.5    | 145       |
| IsoButane        | 193    | 160.5    | 145       |
| Natural Gasoline | 275.5  | 220.5    | 209.5     |
| Propane          | 160.75 | 136      | 123.25    |

#### Last Week Ago **Month Ago** Butane 189 160.5 145 IsoButane 212 188 180 Natural Gasoline 217 208.75 271 Propane 156.75 137 123

CONWAY

# EDMONTON

|         | Last | Week Ago | Month Ago |  |  |
|---------|------|----------|-----------|--|--|
| Propane | 137  | 117.25   | 101       |  |  |
| SARNIA  |      |          |           |  |  |

| OANTA   |      |          |           |
|---------|------|----------|-----------|
|         | Last | Week Ago | Month Ago |
| Propane | 189  | 168      | 158.5     |

FX RATES **EQUITIES** Last Change Last Change Last Change CAD 1.2809 -0.0011 US 2yr 1.5503 0.0744 Nasdaq 12830.96 -482.48 DXY 99.29301 0.64501 US 10yr 1.7734 0.0427 TSX 1293.016 -5.474 S&P 500 Gold 1998.38 0.27 CAN 10yr 1.724 0.056 4201.09 -127.78