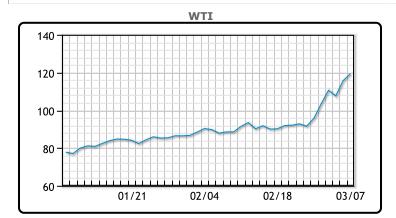

|   | Market Commentary                                                     |
|---|-----------------------------------------------------------------------|
| 1 | Oil prices jumped again today, to their highest levels since 2008 as  |
|   | the West considers banning Russian oil imports. "The bigger picture   |
|   | is that supply disruptions are getting worse," said Andrew Lipow,     |
|   | president of Lipow Oil Associates in Houston. "Nobody wants to        |
|   | touch anything related to Russia." WTI had earlier hit a session high |
|   | of \$130.50. A prolonged war in Ukraine could see Brent push above    |
|   | \$150 according to some analysts. A deal with Iran may not be         |
|   | progressing as well as earlier reports indicated, as Iran's top       |
|   | security official said the outlook for talks "remains unclear". WTI   |
|   | traded up \$3.72 or 3.2% to close at \$119.40. Brent traded up        |
|   | \$5.10 or 4.3% to close at \$123.21.                                  |

CRUDE

|     | Last   | Week Ago | Month Ago |
|-----|--------|----------|-----------|
| ANS | 126.4  | 100.22   | 95.12     |
| BLS | 124.9  | 98.97    | 94.42     |
| LLS | 121.75 | 98.32    | 93.62     |
| Mid | 121    | 96.97    | 92.57     |
| WTI | 119.4  | 95.72    | 91.32     |