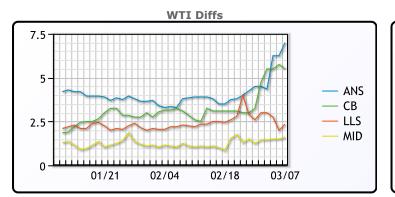

CRUDE

|     | Last   | Week Ago | Month Ago |
|-----|--------|----------|-----------|
| ANS | 126.4  | 100.22   | 95.12     |
| BLS | 124.9  | 98.97    | 94.42     |
| LLS | 121.75 | 98.32    | 93.62     |
| Mid | 121    | 96.97    | 92.57     |
| WTI | 119.4  | 95.72    | 91.32     |