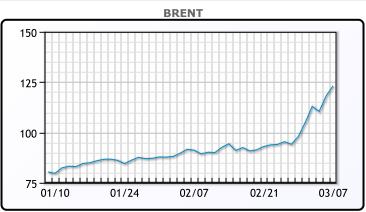

|   | Market Commentary                                                     |
|---|-----------------------------------------------------------------------|
| 1 | Oil prices jumped again today, to their highest levels since 2008 as  |
|   | the West considers banning Russian oil imports. "The bigger picture   |
|   | is that supply disruptions are getting worse," said Andrew Lipow,     |
|   | president of Lipow Oil Associates in Houston. "Nobody wants to        |
|   | touch anything related to Russia." WTI had earlier hit a session high |
|   | of \$130.50. A prolonged war in Ukraine could see Brent push above    |
|   | \$150 according to some analysts. A deal with Iran may not be         |
|   | progressing as well as earlier reports indicated, as Iran's top       |
|   | security official said the outlook for talks "remains unclear". WTI   |
|   | traded up \$3.72 or 3.2% to close at \$119.40. Brent traded up        |
|   | \$5.10 or 4.3% to close at \$123.21.                                  |