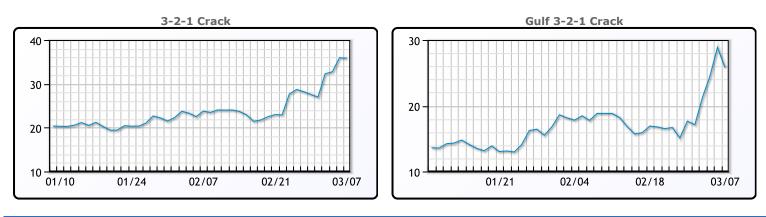

CRUDE

|     | Last   | Week Ago | Month Ago |
|-----|--------|----------|-----------|
| ANS | 126.4  | 100.22   | 95.12     |
| BLS | 124.9  | 98.97    | 94.42     |
| LLS | 121.75 | 98.32    | 93.62     |
| Mid | 121    | 96.97    | 92.57     |
| WTI | 119.4  | 95.72    | 91.32     |

## PRODUCTS

|           | Last   | Week Ago | Month Ago |
|-----------|--------|----------|-----------|
| Gulf RBOB | 335.46 | 272.75   | 263.4     |
| Gulf ULSD | 396.15 | 292.76   | 283.79    |
| NYH RBOB  | 342.21 | 276.75   | 270.03    |
| NYH ULSD  | 406.15 | 298.26   | 292.79    |
| USGC 3%   | 102.13 | 83.88    | 82.63     |