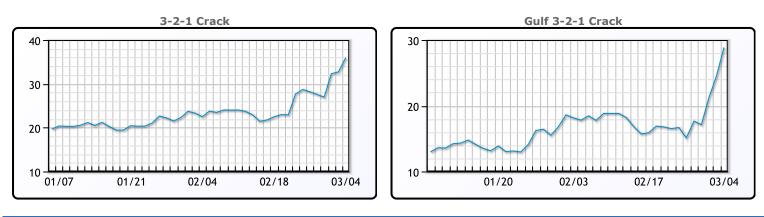

**Crude & Product Markets** 

| С | R | U | D | F |
|---|---|---|---|---|
|   | ĸ |   | ν |   |

|     | Last   | Week Ago | Month Ago |
|-----|--------|----------|-----------|
| ANS | 121.93 | 96.84    | 95.61     |
| BLS | 121.43 | 95.59    | 95.56     |
| LLS | 117.68 | 95.49    | 94.51     |
| Mid | 117.18 | 94.09    | 93.36     |
| WTI | 115.68 | 92.59    | 92.31     |

## PRODUCTS

|           | Last   | Week Ago | Month Ago |
|-----------|--------|----------|-----------|
| Gulf RBOB | 337.4  | 258.41   | 262.7     |
| Gulf ULSD | 382.63 | 278.68   | 286.01    |
| NYH RBOB  | 339.65 | 271.13   | 269.6     |
| NYH ULSD  | 391.63 | 285.7    | 294.01    |
| USGC 3%   | 97.38  | 80.63    | 83.13     |