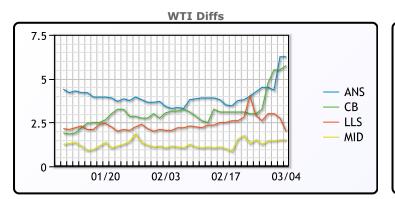

**Crude & Product Markets** 

| С | R | U | D | F |
|---|---|---|---|---|
|   | ĸ |   | ν |   |

|     | Last   | Week Ago | Month Ago |
|-----|--------|----------|-----------|
| ANS | 121.93 | 96.84    | 95.61     |
| BLS | 121.43 | 95.59    | 95.56     |
| LLS | 117.68 | 95.49    | 94.51     |
| Mid | 117.18 | 94.09    | 93.36     |
| WTI | 115.68 | 92.59    | 92.31     |