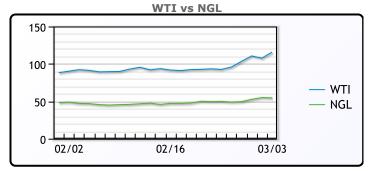

**Crude & Product Markets** 

| С | R | U | D | F |
|---|---|---|---|---|
|   | ĸ |   | ν |   |

|     | Last   | Week Ago | Month Ago |
|-----|--------|----------|-----------|
| ANS | 121.93 | 96.84    | 95.61     |
| BLS | 121.43 | 95.59    | 95.56     |
| LLS | 117.68 | 95.49    | 94.51     |
| Mid | 117.18 | 94.09    | 93.36     |
| WTI | 115.68 | 92.59    | 92.31     |