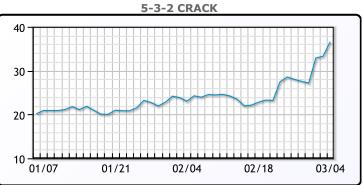

## PRODUCTS

|           | Last   | Week Ago | Month Ago |
|-----------|--------|----------|-----------|
| Gulf RBOB | 337.4  | 258.41   | 262.7     |
| Gulf ULSD | 382.63 | 278.68   | 286.01    |
| NYH RBOB  | 339.65 | 271.13   | 269.6     |
| NYH ULSD  | 391.63 | 285.7    | 294.01    |
| USGC 3%   | 97.38  | 80.63    | 83.13     |