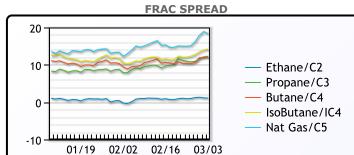

| MB                      |     |        |        |  |  |  |  |
|-------------------------|-----|--------|--------|--|--|--|--|
| Last Week Ago Month Ago |     |        |        |  |  |  |  |
| Butane                  | 179 | 155    | 152.25 |  |  |  |  |
| IsoButane               | 184 | 157    | 150.5  |  |  |  |  |
| Natural Gasoline        | 274 | 213.75 | 209.5  |  |  |  |  |
| Propane                 | 160 | 140    | 128    |  |  |  |  |

**MB NON** 

|                  | Last   | Week Ago | Month Ago |  |
|------------------|--------|----------|-----------|--|
| Butane           | 184    | 157      | 150.5     |  |
| IsoButane        | 184    | 157      | 150.5     |  |
| Natural Gasoline | 249.25 | 212.5    | 210       |  |
| Propane          | 162    | 137.13   | 128       |  |

| Last  | Week Ago          | Month Ago                   |
|-------|-------------------|-----------------------------|
| 178   | 157               | 152.5                       |
| 210   | 205               | 185                         |
| 247   | 213               | 210                         |
| 154.5 | 136               | 127.25                      |
|       | 178<br>210<br>247 | 178 157   210 205   247 213 |