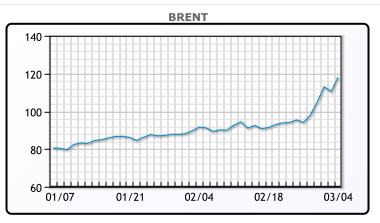

https://www.pflpetroleum.com 1865 Veterans Park Dr. Suite 303 Naples, Florida 34109 Phone: 239-390-2885 Fax: 239-949-0611 Mar 4, 2022 6:43 PM

| Major Energy Futures |         |       |  |  |
|----------------------|---------|-------|--|--|
| Settle Change        |         |       |  |  |
| Brent                | 118.11  | 7.65  |  |  |
| Gas Oil              | 1184.25 | 51.5  |  |  |
| Natural Gas          | 5.016   | -0.04 |  |  |
| RBOB                 | 354.4   | -2.39 |  |  |
| ULSD                 | 377.63  | 0.87  |  |  |
| WTI                  | 115.68  | 8.01  |  |  |

| Market Commentary                                                    |
|----------------------------------------------------------------------|
| Oil is back at multiyear highs, surging to close out the week as     |
| Russia intensified its invasion of Ukraine. The west has not issued  |
| any sanctions directly on Russia's energy industry but their oil     |
| industry is being squeezed nonetheless. "While U.S. oil imports      |
| from Russia are small in a global context," UBS analyst Giovanni     |
| Staunovo said crude prices rallied late in the day because "some     |
| market participants might be concerned that other countries might    |
| follow that step." Todays was the highest close for Brent since      |
| February 2013 and for WTI since September 2008. The only             |
| potential headwind for prices is the Iran deal, which could add 1MM/ |
| bpd to the market. WTI traded up \$8.01 or 7.44% to close at         |
| \$115.68. Brent traded up \$7.65 or 6.93% to close at \$118.11.      |