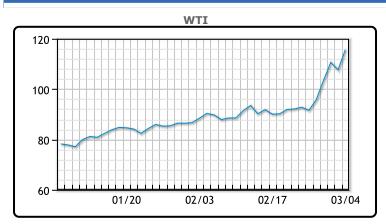

https://www.pflpetroleum.com 1865 Veterans Park Dr. Suite 303 Naples, Florida 34109 Phone: 239-390-2885 Fax: 239-949-0611 Mar 4, 2022 6:43 PM

| Major Energy Futures |         |       |  |  |
|----------------------|---------|-------|--|--|
| Settle Change        |         |       |  |  |
| Brent                | 118.11  | 7.65  |  |  |
| Gas Oil              | 1184.25 | 51.5  |  |  |
| Natural Gas          | 5.016   | -0.04 |  |  |
| RBOB                 | 354.4   | -2.39 |  |  |
| ULSD                 | 377.63  | 0.87  |  |  |
| WTI                  | 115.68  | 8.01  |  |  |

| Market Commentary                                                    |
|----------------------------------------------------------------------|
| Oil is back at multiyear highs, surging to close out the week as     |
| Russia intensified its invasion of Ukraine. The west has not issued  |
| any sanctions directly on Russia's energy industry but their oil     |
| industry is being squeezed nonetheless. "While U.S. oil imports      |
| from Russia are small in a global context," UBS analyst Giovanni     |
| Staunovo said crude prices rallied late in the day because "some     |
| market participants might be concerned that other countries might    |
| follow that step." Todays was the highest close for Brent since      |
| February 2013 and for WTI since September 2008. The only             |
| potential headwind for prices is the Iran deal, which could add 1MM/ |
| bpd to the market. WTI traded up \$8.01 or 7.44% to close at         |
| \$115.68. Brent traded up \$7.65 or 6.93% to close at \$118.11.      |

**Crude & Product Markets** 

| С | R | U | D | F |
|---|---|---|---|---|
|   | ĸ |   | ν |   |

|     | Last   | Week Ago | Month Ago |
|-----|--------|----------|-----------|
| ANS | 121.93 | 96.84    | 95.61     |
| BLS | 121.43 | 95.59    | 95.56     |
| LLS | 117.68 | 95.49    | 94.51     |
| Mid | 117.18 | 94.09    | 93.36     |
| WTI | 115.68 | 92.59    | 92.31     |