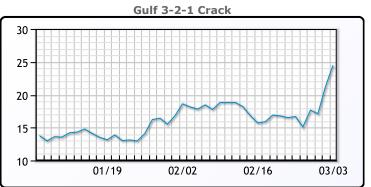

# **Crude & Product Markets**

## **PRODUCTS**

|           | Last   | Week Ago | Month Ago |
|-----------|--------|----------|-----------|
| Gulf RBOB | 310.81 | 266.52   | 259.02    |
| Gulf ULSD | 357.09 | 284.99   | 282.83    |
| NYH RBOB  | 313.69 | 275.35   | 266.02    |
| NYH ULSD  | 364.84 | 290.19   | 290.2     |
| USGC 3%   | 92.38  | 83.13    | 81.13     |