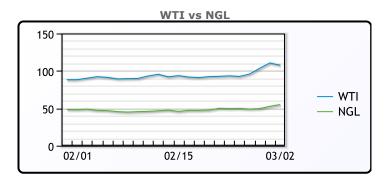

Market Commentary

Oil prices slid today after hitting decade highs as state department sources claimed they are close to a deal and bringing Iranian crude back to market. This could happen as soon as next several days potentially. Trading has been volatile in light of disruptions to Russian exports. Both contracts had initially traded to their highest levels in over a decade, before trading down later in the session. Oil markets are in an "explosive mood" over increasing outrage against Russia, said Phil Flynn, an analyst at Price Futures Group. "People in the world don't want to deal with a country that is committing these atrocities in Ukraine." WTI traded down \$2.93 or -2.65% to close at \$107.67. Brent traded down \$2.47 or -2.19% to close at \$110.46.

## **CRUDE**

|     | Last   | Week Ago | Month Ago |
|-----|--------|----------|-----------|
| ANS | 112.92 | 97.41    | 93.62     |
| BLS | 113.17 | 96.41    | 93.42     |
| LLS | 110.42 | 97.41    | 92.47     |
| Mid | 109.17 | 94.71    | 91.37     |
| WTI | 107.67 | 93.41    | 90.27     |