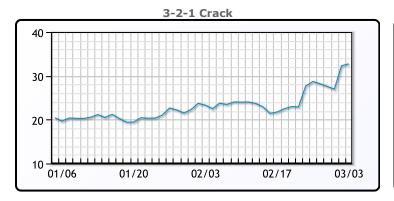

# **Crude & Product Markets**

## **CRUDE**

|     | Last   | Week Ago | Month Ago |
|-----|--------|----------|-----------|
| ANS | 112.92 | 97.41    | 93.62     |
| BLS | 113.17 | 96.41    | 93.42     |
| LLS | 110.42 | 97.41    | 92.47     |
| Mid | 109.17 | 94.71    | 91.37     |
| WTI | 107.67 | 93.41    | 90.27     |

## **PRODUCTS**

|           | Last   | Week Ago | Month Ago |
|-----------|--------|----------|-----------|
| Gulf RBOB | 310.81 | 266.52   | 259.02    |
| Gulf ULSD | 357.09 | 284.99   | 282.83    |
| NYH RBOB  | 313.69 | 275.35   | 266.02    |
| NYH ULSD  | 364.84 | 290.19   | 290.2     |
| USGC 3%   | 92.38  | 83.13    | 81.13     |