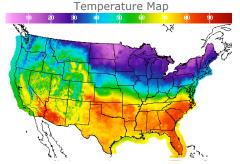

# **Weather Data**

| City         | HIGH °F | LOW °F |
|--------------|---------|--------|
| Calgary      | 21      | 18     |
| Conway       | 10      | -13    |
| Cushing      | 78      | 51     |
| Denver       | 64      | 41     |
| Houston      | 74      | 56     |
| Mont Belvieu | 69      | 54     |
| Sarnia       | 25      | 20     |
| Williston    | 25      | 15     |