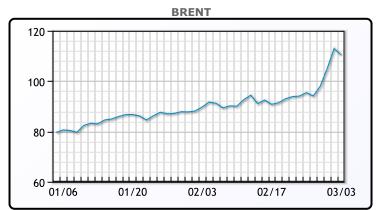

Market Commentary

Oil prices slid today after hitting decade highs as state department sources claimed they are close to a deal and bringing Iranian crude back to market. This could happen as soon as next several days potentially. Trading has been volatile in light of disruptions to Russian exports. Both contracts had initially traded to their highest levels in over a decade, before trading down later in the session. Oil markets are in an "explosive mood" over increasing outrage against Russia, said Phil Flynn, an analyst at Price Futures Group. "People in the world don't want to deal with a country that is committing these atrocities in Ukraine." WTI traded down \$2.93 or -2.65% to close at \$107.67. Brent traded down \$2.47 or -2.19% to close at \$110.46.

## **CRUDE**

|     | Last   | Week Ago | Month Ago |
|-----|--------|----------|-----------|
| ANS | 112.92 | 97.41    | 93.62     |
| BLS | 113.17 | 96.41    | 93.42     |
| LLS | 110.42 | 97.41    | 92.47     |
| Mid | 109.17 | 94.71    | 91.37     |
| WTI | 107.67 | 93.41    | 90.27     |