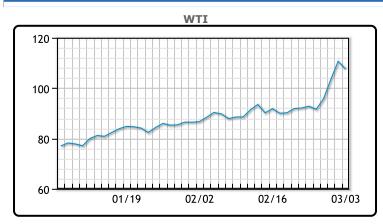

Market Commentary

Oil prices slid today after hitting decade highs as state department sources claimed they are close to a deal and bringing Iranian crude back to market. This could happen as soon as next several days potentially. Trading has been volatile in light of disruptions to Russian exports. Both contracts had initially traded to their highest levels in over a decade, before trading down later in the session. Oil markets are in an "explosive mood" over increasing outrage against Russia, said Phil Flynn, an analyst at Price Futures Group. "People in the world don't want to deal with a country that is committing these atrocities in Ukraine." WTI traded down \$2.93 or -2.65% to close at \$107.67. Brent traded down \$2.47 or -2.19% to close at \$110.46.

## **CRUDE**

|     | Last   | Week Ago | Month Ago |
|-----|--------|----------|-----------|
| ANS | 112.92 | 97.41    | 93.62     |
| BLS | 113.17 | 96.41    | 93.42     |
| LLS | 110.42 | 97.41    | 92.47     |
| Mid | 109.17 | 94.71    | 91.37     |
| WTI | 107.67 | 93.41    | 90.27     |