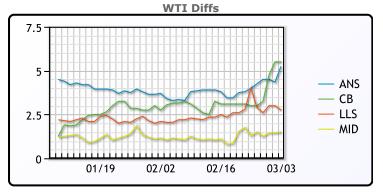

## **CRUDE**

|     | Last   | Week Ago | Month Ago |
|-----|--------|----------|-----------|
| ANS | 112.92 | 97.41    | 93.62     |
| BLS | 113.17 | 96.41    | 93.42     |
| LLS | 110.42 | 97.41    | 92.47     |
| Mid | 109.17 | 94.71    | 91.37     |
| WTI | 107.67 | 93.41    | 90.27     |