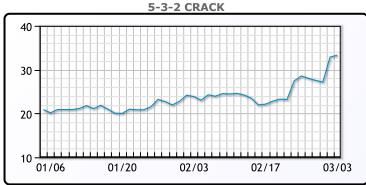

## **PRODUCTS**

|           | Last   | Week Ago | Month Ago |
|-----------|--------|----------|-----------|
| Gulf RBOB | 310.81 | 266.52   | 259.02    |
| Gulf ULSD | 357.09 | 284.99   | 282.83    |
| NYH RBOB  | 313.69 | 275.35   | 266.02    |
| NYH ULSD  | 364.84 | 290.19   | 290.2     |
| USGC 3%   | 92.38  | 83.13    | 81.13     |