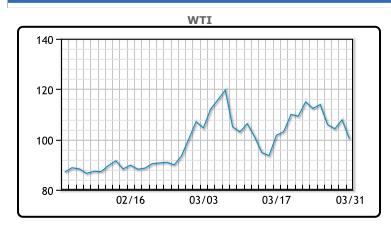

Oil prices came off significantly today as the Biden administration announced a massive release of strategic petroleum reserves at a time the SPR is the lowest in years. The US will release 1MM/bpd of crude every day for six months beginning May 1. This is the largest release from the SPR ever and will amount to 180MM/bbls in total. However, when all is said and done this is equivalent to roughly two days of global demand. Biden said "We need to increase supply... Oil firms sitting on idle wells or unused leases will have to start producing or pay for their inaction" Analysts are speculating that the administration believes there will not be a quick resolution to the war in Ukraine, hence the need to try to alter the supply demand equation. Goldman Sachs said of the release "This would remain, however, a release of oil inventories, not a persistent source of supply for coming years. Such a release would therefore not resolve the structural supply deficit, years in the making,". WTI traded down \$7.54 or -6.99% to close at \$100.28. Brent traded down \$6.73 or -6.04% to close at \$104.71.

## **CRUDE**

|     | Last   | Week Ago | Month Ago |
|-----|--------|----------|-----------|
| ANS | 106.78 | 120.34   | 100.22    |
| BLS | 104.78 | 117.84   | 98.97     |
| LLS | 102.08 | 115.34   | 98.32     |
| Mid | 101.28 | 114.99   | 96.97     |
| WTI | 100.28 | 114.34   | 95.72     |