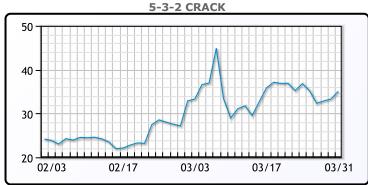

d down \$7.54 or -6.99% to close at \$100.28. Brent traded down \$6.73 or -6.04% to close at \$104.71.

**Market Commentary** 

# **Crude & Product Markets**





## **CRUDE**

|     | Last   | Week Ago | Month Ago |
|-----|--------|----------|-----------|
| ANS | 106.78 | 120.34   | 100.22    |
| BLS | 104.78 | 117.84   | 98.97     |
| LLS | 102.08 | 115.34   | 98.32     |
| Mid | 101.28 | 114.99   | 96.97     |
| WTI | 100.28 | 114.34   | 95.72     |

## **PRODUCTS**

|           | Last   | Week Ago | Month Ago |
|-----------|--------|----------|-----------|
| Gulf RBOB | 308.34 | 332.97   | 272.75    |
| Gulf ULSD | 344.59 | 400.34   | 292.76    |
| NYH RBOB  | 297.46 | 318.97   | 276.75    |
| NYH ULSD  | 369.12 | 427.84   | 298.26    |
| USGC 3%   | 90.63  | 98.88    | 83.88     |









#### **NGLs**

#### MB

|                  | Last  | Week Ago | Month Ago |
|------------------|-------|----------|-----------|
| Butane           | 163.5 | 169      | 158.5     |
| IsoButane        | 172   | 175.25   | 160.5     |
| Natural Gasoline | 235   | 261      | 223.25    |
| Propane          | 140   | 146.5    | 140.25    |

#### **MB NON**

|                  | Last   | Week Ago | Month Ago |
|------------------|--------|----------|-----------|
| Butane           | 169.5  | 175      | 160.5     |
| IsoButane        | 172    | 175.25   | 160.5     |
| Natural Gasoline | 278    | 265.5    | 220.5     |
| Propane          | 140.25 | 145.75   | 136       |

#### **CONWAY**

|                  | Last   | Week Ago | Month Ago |
|------------------|--------|----------|-----------