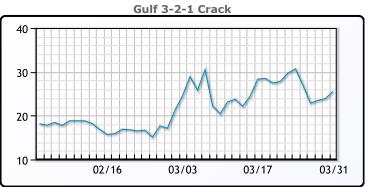

## **PRODUCTS**

|           | Last   | Week Ago | Month Ago |
|-----------|--------|----------|-----------|
| Gulf RBOB | 308.34 | 332.97   | 272.75    |
| Gulf ULSD | 344.59 | 400.34   | 292.76    |
| NYH RBOB  | 297.46 | 318.97   | 276.75    |
| NYH ULSD  | 369.12 | 427.84   | 298.26    |
| USGC 3%   | 90.63  | 98.88    | 83.88     |