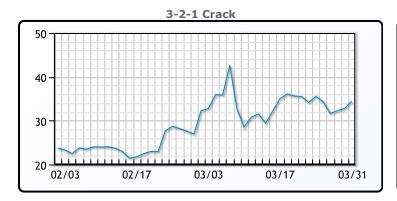

## **CRUDE**

|     | Last   | Week Ago | Month Ago |
|-----|--------|----------|-----------|
| ANS | 106.78 | 120.34   | 100.22    |
| BLS | 104.78 | 117.84   | 98.97     |
| LLS | 102.08 | 115.34   | 98.32     |
| Mid | 101.28 | 114.99   | 96.97     |
| WTI | 100.28 | 114.34   | 95.72     |