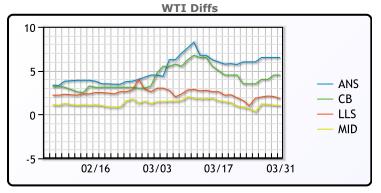

## **CRUDE**

|     | Last   | Week Ago | Month Ago |
|-----|--------|----------|-----------|
| ANS | 106.78 | 120.34   | 100.22    |
| BLS | 104.78 | 117.84   | 98.97     |
| LLS | 102.08 | 115.34   | 98.32     |
| Mid | 101.28 | 114.99   | 96.97     |
| WTI | 100.28 | 114.34   | 95.72     |