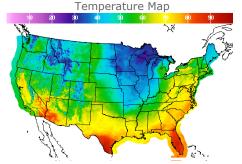

# **Weather Data**

| HIGH °F | LOW °F                                 |
|---------|----------------------------------------|
| 44      | 31                                     |
| 33      | 19                                     |
| 51      | 34                                     |
| 62      | 36                                     |
| 76      | 55                                     |
| 75      | 50                                     |
| 61      | 38                                     |
| 56      | 30                                     |
|         | 44<br>33<br>51<br>62<br>76<br>75<br>61 |