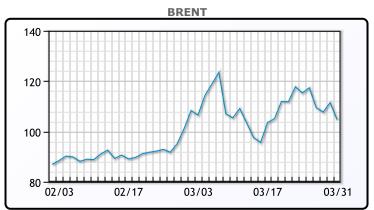

Oil prices came off significantly today as the Biden administration announced a massive release of strategic petroleum reserves at a time the SPR is the lowest in years. The US will release 1MM/bpd of crude every day for six months beginning May 1. This is the largest release from the SPR ever and will amount to 180MM/bbls in total. However, when all is said and done this is equivalent to roughly two days of global demand. Biden said "We need to increase supply... Oil firms sitting on idle wells or unused leases will have to start producing or pay for their inaction" Analysts are speculating that the administration believes there will not be a quick resolution to the war in Ukraine, hence the need to try to alter the supply demand equation. Goldman Sachs said of the release "This would remain, however, a release of oil inventories, not a persistent source of supply for coming years. Such a release would therefore not resolve the structural supply deficit, years in the making,". WTI traded down \$7.54 or -6.99% to close at \$100.28. Brent traded down \$6.73 or -6.04% to close at \$104.71.

## **CRUDE**

|     | Last   | Week Ago | Month Ago |
|-----|--------|----------|-----------|
| ANS | 106.78 | 120.34   | 100.22    |
| BLS | 104.78 | 117.84   | 98.97     |
| LLS | 102.08 | 115.34   | 98.32     |
| Mid | 101.28 | 114.99   | 96.97     |
| WTI | 100.28 | 114.34   | 95.72     |