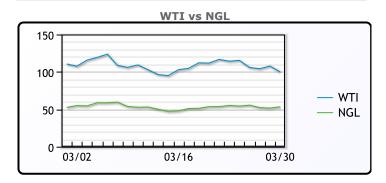

## **CRUDE**

|     | Last   | Week Ago | Month Ago |
|-----|--------|----------|-----------|
| ANS | 106.78 | 120.34   | 100.22    |
| BLS | 104.78 | 117.84   | 98.97     |
| LLS | 102.08 | 115.34   | 98.32     |
| Mid | 101.28 | 114.99   | 96.97     |
| WTI | 100.28 | 114.34   | 95.72     |

#### MB

|                  | Last  | Week Ago | Month Ago |
|------------------|-------|----------|-----------|
| Butane           | 163.5 | 169      | 158.5     |
| IsoButane        | 172   | 175.25   | 160.5     |
| Natural Gasoline | 235   | 261      | 223.25    |
| Propane          | 140   | 146.5    | 140.25    |