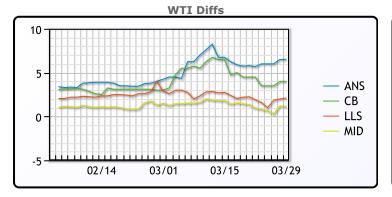

## **CRUDE**

|     | Last   | Week Ago | Month Ago |
|-----|--------|----------|-----------|
| ANS | 110.74 | 117.46   | 100.22    |
| BLS | 108.24 | 116.26   | 98.97     |
| LLS | 106.34 | 113.66   | 98.32     |
| Mid | 105.39 | 112.71   | 96.97     |
| WTI | 104.24 | 111.76   | 95.72     |