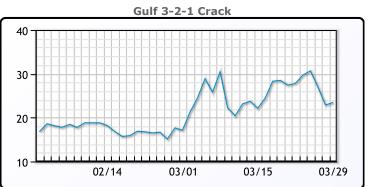

## **PRODUCTS**

|           | Last   | Week Ago | Month Ago |
|-----------|--------|----------|-----------|
| Gulf RBOB | 310.92 | 326.82   | 272.75    |
| Gulf ULSD | 348.67 | 377.42   | 292.76    |
| NYH RBOB  | 300.83 | 314.57   | 276.75    |
| NYH ULSD  | 372.11 | 398.92   | 298.26    |
| USGC 3%   | 93.13  | 96.38    | 83.88     |