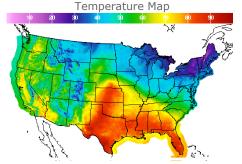

# **Weather Data**

| City         | HIGH °F | LOW °F |
|--------------|---------|--------|
| Calgary      | 48      | 27     |
| Conway       | 38      | 29     |
| Cushing      | 77      | 64     |
| Denver       | 58      | 37     |
| Houston      | 80      | 68     |
| Mont Belvieu | 75      | 67     |
| Sarnia       | 32      | 20     |
| Williston    | 46      | 28     |