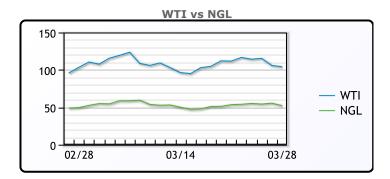

## **CRUDE**

|     | Last   | Week Ago | Month Ago |
|-----|--------|----------|-----------|
| ANS | 110.74 | 117.46   | 100.22    |
| BLS | 108.24 | 116.26   | 98.97     |
| LLS | 106.34 | 113.66   | 98.32     |
| Mid | 105.39 | 112.71   | 96.97     |
| WTI | 104.24 | 111.76   | 95.72     |

#### MB

|                  | Last   | Week Ago | Month Ago |
|------------------|--------|----------|-----------|
| Butane           | 155.13 | 168      | 153.95    |
| IsoButane        | 172.13 | 156.75   | 161.25    |
| Natural Gasoline | 244    | 261.5    | 223.25    |
| Propane          | 140.13 | 142.5    | 139       |