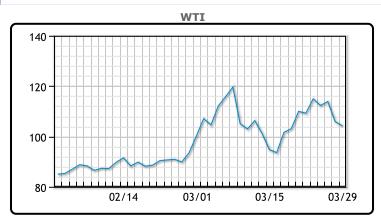

Oil prices fell again today as ceasefire talks between Russia and Ukraine are reportedly progressing. Russia promised to reduce its military operations around Kyiv and northern Ukraine; Ukraine proposed adoption of neutral status but with international guarantees that it would be protected from attack. "Maybe there's reasons to be a bit more optimistic than we were this time yesterday, but I don't think this whole situation with Ukraine is going to go away in the next 15 minutes," cautioned Robert Yawger, executive director of energy futures at Mizuho. New lockdowns in China are continuing to weigh on demand for crude. Shanghai, which will see dampened demand in light of the lockdowns, accounts for roughly 4% of Chinas crude consumption. WTI traded down \$1.72 or -1.62% to close at \$104.24. Brent traded down \$1.06 or -.94% to close at \$111.42.

## **CRUDE**

|     | Last   | Week Ago | Month Ago |
|-----|--------|----------|-----------|
| ANS | 110.74 | 117.46   | 100.22    |
| BLS | 108.24 | 116.26   | 98.97     |
| LLS | 106.34 | 113.66   | 98.32     |
| Mid | 105.39 | 112.71   | 96.97     |
| WTI | 104.24 | 111.76   | 95.72     |