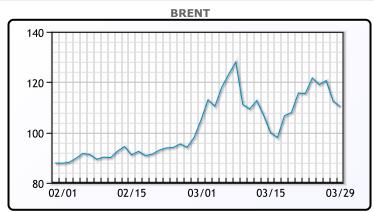

Oil prices fell again today as ceasefire talks between Russia and Ukraine are reportedly progressing. Russia promised to reduce its military operations around Kyiv and northern Ukraine; Ukraine proposed adoption of neutral status but with international guarantees that it would be protected from attack. "Maybe there's reasons to be a bit more optimistic than we were this time yesterday, but I don't think this whole situation with Ukraine is going to go away in the next 15 minutes," cautioned Robert Yawger, executive director of energy futures at Mizuho. New lockdowns in China are continuing to weigh on demand for crude. Shanghai, which will see dampened demand in light of the lockdowns, accounts for roughly 4% of Chinas crude consumption. WTI traded down \$1.72 or -1.62% to close at \$104.24. Brent traded down \$1.06 or -.94% to close at \$111.42.

## **CRUDE**

|     | Last   | Week Ago | Month Ago |
|-----|--------|----------|-----------|
| ANS | 110.74 | 117.46   | 100.22    |
| BLS | 108.24 | 116.26   | 98.97     |
| LLS | 106.34 | 113.66   | 98.32     |
| Mid | 105.39 | 112.71   | 96.97     |
| WTI | 104.24 | 111.76   | 95.72     |