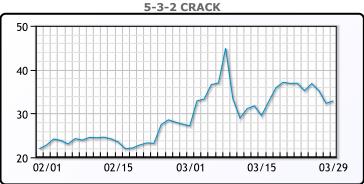

## **PRODUCTS**

|           | Last   | Week Ago | Month Ago |
|-----------|--------|----------|-----------|
| Gulf RBOB | 310.92 | 326.82   | 272.75    |
| Gulf ULSD | 348.67 | 377.42   | 292.76    |
| NYH RBOB  | 300.83 | 314.57   | 276.75    |
| NYH ULSD  | 372.11 | 398.92   | 298.26    |
| USGC 3%   | 93.13  | 96.38    | 83.88     |