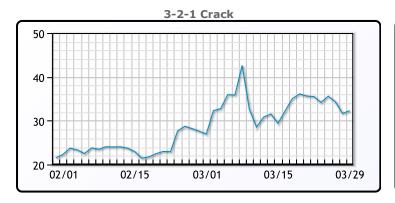

## **CRUDE**

|     | Last   | Week Ago | Month Ago |
|-----|--------|----------|-----------|
| ANS | 110.74 | 117.46   | 100.22    |
| BLS | 108.24 | 116.26   | 98.97     |
| LLS | 106.34 | 113.66   | 98.32     |
| Mid | 105.39 | 112.71   | 96.97     |
| WTI | 104.24 | 111.76   | 95.72     |

## **PRODUCTS**

|           | Last   | Week Ago | Month Ago |
|-----------|--------|----------|-----------|
| Gulf RBOB | 310.92 | 326.82   | 272.75    |
| Gulf ULSD | 348.67 | 377.42   | 292.76    |
| NYH RBOB  | 300.83 | 314.57   | 276.75    |
| NYH ULSD  | 372.11 | 398.92   | 298.26    |
| USGC 3%   | 93.13  | 96.38    | 83.88     |