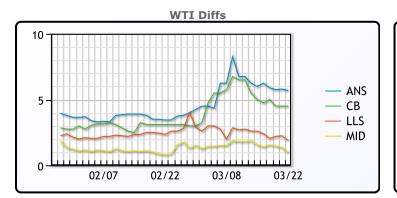

# CRUDE

|     | Last   | Week Ago | Month Ago |
|-----|--------|----------|-----------|
| ANS | 117.46 | 102.44   | 96.1      |
| BLS | 116.26 | 101.44   | 95.45     |
| LLS | 113.66 | 99.04    | 94.95     |
| Mid | 112.71 | 97.99    | 93.9      |
| WTI | 111.76 | 96.44    | 92.35     |