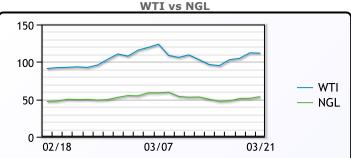

# CRUDE

|     | Last   | Week Ago | Month Ago |
|-----|--------|----------|-----------|
| ANS | 117.46 | 102.44   | 96.1      |
| BLS | 116.26 | 101.44   | 95.45     |
| LLS | 113.66 | 99.04    | 94.95     |
| Mid | 112.71 | 97.99    | 93.9      |
| WTI | 111.76 | 96.44    | 92.35     |

### MB Last Week Ago **Month Ago** 149.75 153.75 Butane 167 173 154.75 155.75 IsoButane 261.5 Natural Gasoline 224.25 212.5 Propane 142.75 124.75 146.5

**MB NON** 

|                  | Last | Week Ago | Month Ago |
|------------------|------|----------|-----------|
| Butane           | 173  | 154.75   | 155.75    |
| IsoButane        | 173  | 154.75   | 155.75    |
| Natural Gasoline | 263  | 224.75   | 211.75    |
| Propane          | 142  | 125.25   | 144       |