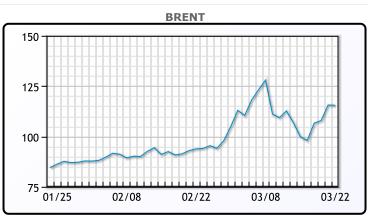

| Market Commentary                                                    |
|----------------------------------------------------------------------|
| Oil prices edged lower today as the EU seems less and less likely to |
| ban Russian oil. The bloc was split on whether or not to proceed     |
| with the ban but some members are too dependent on Russian           |
| energy. "It's pretty clear that the German economy will seize up so  |
| the EU is backing away from a Russian ban," said John Kilduff,       |
| partner at Again LLC in New York. Total announced today that they    |
| would be exiting Russian oil supply contracts, joining rivals Shell  |
| and BP who are divesting from their Russian assets. WTI traded       |
| down \$0.70 or -0.64% to close at \$109.27. Brent traded down        |
| \$0.14 or -0.12% to close at \$115.48.                               |