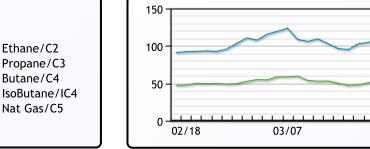

### MB Last Week Ago **Month Ago** 149.75 153.75 Butane 167 173 154.75 155.75 IsoButane 261.5 Natural Gasoline 224.25 212.5 Propane 142.75 124.75 146.5

**MB NON** 

|                  | Last | Week Ago | Month Ago |
|------------------|------|----------|-----------|
| Butane           | 173  | 154.75   | 155.75    |
| IsoButane        | 173  | 154.75   | 155.75    |
| Natural Gasoline | 263  | 224.75   | 211.75    |
| Propane          | 142  | 125.25   | 144       |

**FRAC SPREAD** 

40

20

0

-20

02/04

|                  | Last | Week Ago | Month Ago |  |  |
|------------------|------|----------|-----------|--|--|
| Butane           | 169  | 150      | 154.5     |  |  |
| IsoButane        | 193  | 195      | 195       |  |  |
| Natural Gasoline | 253  | 224      | 211       |  |  |
| Propane          | 140  | 123.5    | 139       |  |  |
| EDMONITON        |      |          |           |  |  |