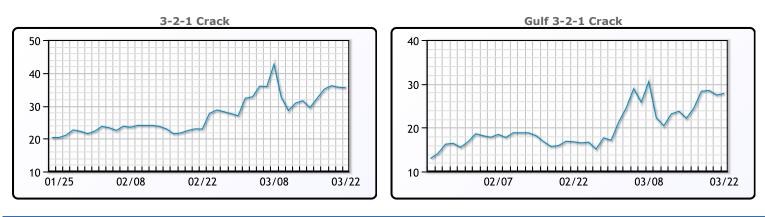

# CRUDE

|     | Last   | Week Ago | Month Ago |
|-----|--------|----------|-----------|
| ANS | 117.46 | 102.44   | 96.1      |
| BLS | 116.26 | 101.44   | 95.45     |
| LLS | 113.66 | 99.04    | 94.95     |
| Mid | 112.71 | 97.99    | 93.9      |
| WTI | 111.76 | 96.44    | 92.35     |

# PRODUCTS

|           | Last   | Week Ago | Month Ago |
|-----------|--------|----------|-----------|
| Gulf RBOB | 326.82 | 296.81   | 262.08    |
| Gulf ULSD | 377.42 | 301.97   | 276.38    |
| NYH RBOB  | 314.57 | 284.69   | 269.95    |
| NYH ULSD  | 398.92 | 316.22   | 282.51    |
| USGC 3%   | 96.38  | 85.63    | 79.38     |