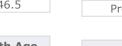

# CRUDE

|     | Last   | Week Ago | Month Ago |
|-----|--------|----------|-----------|
| ANS | 117.46 | 102.44   | 96.1      |
| BLS | 116.26 | 101.44   | 95.45     |
| LLS | 113.66 | 99.04    | 94.95     |
| Mid | 112.71 | 97.99    | 93.9      |
| WTI | 111.76 | 96.44    | 92.35     |

# PRODUCTS

|           | Last   | Week Ago | Month Ago |
|-----------|--------|----------|-----------|
| Gulf RBOB | 326.82 | 296.81   | 262.08    |
| Gulf ULSD | 377.42 | 301.97   | 276.38    |
| NYH RBOB  | 314.57 | 284.69   | 269.95    |
| NYH ULSD  | 398.92 | 316.22   | 282.51    |
| USGC 3%   | 96.38  | 85.63    | 79.38     |