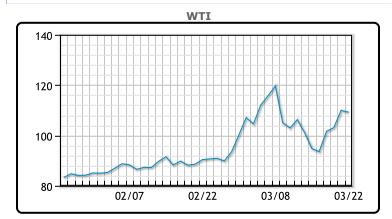

| Market Commentary                                                    |
|----------------------------------------------------------------------|
| Oil prices edged lower today as the EU seems less and less likely to |
| ban Russian oil. The bloc was split on whether or not to proceed     |
| with the ban but some members are too dependent on Russian           |
| energy. "It's pretty clear that the German economy will seize up so  |
| the EU is backing away from a Russian ban," said John Kilduff,       |
| partner at Again LLC in New York. Total announced today that they    |
| would be exiting Russian oil supply contracts, joining rivals Shell  |
| and BP who are divesting from their Russian assets. WTI traded       |
| down \$0.70 or -0.64% to close at \$109.27. Brent traded down        |
| \$0.14 or -0.12% to close at \$115.48.                               |

# CRUDE

|     | Last   | Week Ago | Month Ago |
|-----|--------|----------|-----------|
| ANS | 117.46 | 102.44   | 96.1      |
| BLS | 116.26 | 101.44   | 95.45     |
| LLS | 113.66 | 99.04    | 94.95     |
| Mid | 112.71 | 97.99    | 93.9      |
| WTI | 111.76 | 96.44    | 92.35     |