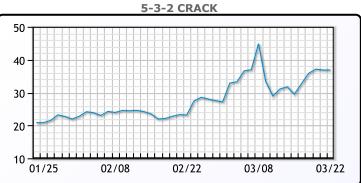

WTI traded       |
| down \$0.70 or -0.64% to close at \$109.27. Brent traded down        |
| \$0.14 or -0.12% to close at \$115.48.                               |





# CRUDE

|     | Last   | Week Ago | Month Ago |
|-----|--------|----------|-----------|
| ANS | 117.46 | 102.44   | 96.1      |
| BLS | 116.26 | 101.44   | 95.45     |
| LLS | 113.66 | 99.04    | 94.95     |
| Mid | 112.71 | 97.99    | 93.9      |
| WTI | 111.76 | 96.44    | 92.35     |





# PRODUCTS

|           | Last   | Week Ago | Month Ago |
|-----------|--------|----------|-----------|
| Gulf RBOB | 326.82 | 296.81   | 262.08    |
| Gulf ULSD | 377.42 | 301.97   | 276.38    |
| NYH RBOB  | 314.57 | 284.69   | 269.95    |
| NYH ULSD  | 398.92 | 316.22   | 282.51    |
| USGC 3%   | 96.38  | 85.63    | 79.38     |



This report has been prepared by PFL Petroleum Limited personnel for your information only and the views expressed are intended to provide market commentary and are not recommendations. This report is not an offer to sell or a solicitation of any offer to buy any security. The information contained herein has been compiled by PFL from sources believed to be reliable, but no representation or warranty, express or implied, is made by PFL Petroleum Limited, its affiliates or any other person as to its accuracy, completeness or correctness. Copyright 2017 PFL Petroleum Limited. All Rights Reserved





### MB Last Week Ago **Month Ago** 149.75 153.75 Butane 167 173 154.75 155.75 IsoButane 261.5 Natural Gasoline 224.25 212.5 Propane 142.75 124.75 146.5

**MB NON** 

|                  | Last