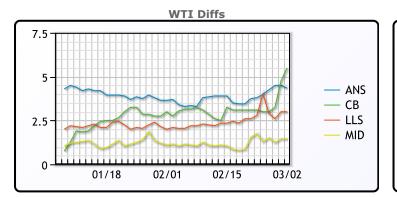

# CRUDE

|     | Last   | Week Ago | Month Ago |
|-----|--------|----------|-----------|
| ANS | 114.95 | 96.5     | 91.56     |
| BLS | 116.1  | 95.8     | 91.41     |
| LLS | 113.6  | 95.5     | 90.31     |
| Mid | 112.05 | 94.45    | 89.41     |
| WTI | 110.6  | 92.7     | 88.26     |