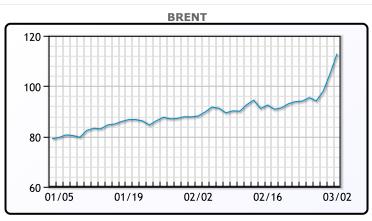

# MARKET DAILY

https://www.pflpetroleum.com 1865 Veterans Park Dr. Suite 303 Naples, Florida 34109 Phone: 239-390-2885 Fax: 239-949-0611 Mar 2, 2022 9:46 PM

|             | Major Ene | ergy Futures |
|-------------|-----------|--------------|
|             | Settle    | Change       |
| Brent       | 114.88    | 9.91         |
| Gas Oil     | 1044      | 82           |
| Natural Gas | 4.762     | 0.189        |
| RBOB        | 330.83    | 21.96        |
| ULSD        | 349.47    | 34.36        |
| WTI         | 110.6     | 7.19         |

| Market Commentary                                                                                                                                                                                                                                                                                                                                                                                                                                                                       |
|-----------------------------------------------------------------------------------------------------------------------------------------------------------------------------------------------------------------------------------------------------------------------------------------------------------------------------------------------------------------------------------------------------------------------------------------------------------------------------------------|
| Oil prices surged again today as OPEC+ decided not to boost output further than planned. The group is still under-producing their target by close to 1MM/bpd. The Fed will raise rates this month as planned, but a 25 bp hike is starting to look much more likely given the geopolitical circumstances. Prior to Russia's invasion the market seemed all but certain there would be a 50 bp hike. "There was a broad belief they were going to create a big splash to get everybody's |
| attention," said Jack Ablin, chief investment officer at Cresset Capital                                                                                                                                                                                                                                                                                                                                                                                                                |
| Management. "The fact the Fed was not expected to tighten that much, and then Powell confirmed that suspicion this morning, has led to this enthusiasm," he                                                                                                                                                                                                                                                                                                                             |
| said. This is a conundrum for the Fed: typically higher energy prices are deflationary in the long term, but this of course increases inflation in the short                                                                                                                                                                                                                                                                                                                            |
| term. Trying to thread the needle here will be key for the Fed and they have a poor record when it comes to trying to engineer a soft landing. WTI traded up \$7.19 or 6.95% \$110.60. Brent traded up \$9.91 or 9.44% to close at \$114.88                                                                                                                                                                                                                                             |