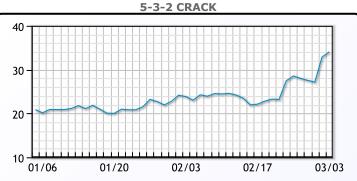

|

# **Crude & Product Markets**



# CRUDE

|     | Last   | Week Ago | Month Ago |
|-----|--------|----------|-----------|
| ANS | 114.95 | 96.5     | 91.56     |
| BLS | 116.1  | 95.8     | 91.41     |
| LLS | 113.6  | 95.5     | 90.31     |
| Mid | 112.05 | 94.45    | 89.41     |
| WTI | 110.6  | 92.7     | 88.26     |





# PRODUCTS

|           | Last   | Week Ago | Month Ago |
|-----------|--------|----------|-----------|
| Gulf RBOB | 308.58 | 263.6    | 255.57    |
| Gulf ULSD | 354.97 | 278.17   | 273.44    |
| NYH RBOB  | 315.83 | 271.03   | 261.82    |
| NYH ULSD  | 364.72 | 283.42   | 282.51    |
| USGC 3%   | 90.88  | 81.13    | 79.88     |



# This report has been prepared by PFL Petroleum Limited personnel for your information only and the views expressed are intended to provide market commentary and are not recommendations. This report is not an offer to sell or a solicitation of any offer to buy any security. The information contained herein has been compiled by PFL from sources believed to be reliable, but no representation or warranty, express or implied, is made by PFL Petroleum Limited, its affiliates or any other person as to its accuracy, completeness or correctness. Copyright 2017 PFL Petroleum Limited. All Rights Reserved





#### MB Last Week Ago **Month Ago** Butane 171 154 164.5 176.25 157 161.25 IsoButane Natural Gasoline 256 212.75 204.5 Propane 153.25 144 132

**MB NON** 

|                  | Last   | Week