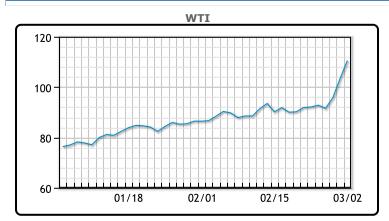

# MARKET DAILY

https://www.pflpetroleum.com 1865 Veterans Park Dr. Suite 303 Naples, Florida 34109 Phone: 239-390-2885 Fax: 239-949-0611 Mar 2, 2022 9:46 PM

|             | Major Ene | ergy Futures |
|-------------|-----------|--------------|
|             | Settle    | Change       |
| Brent       | 114.88    | 9.91         |
| Gas Oil     | 1044      | 82           |
| Natural Gas | 4.762     | 0.189        |
| RBOB        | 330.83    | 21.96        |
| ULSD        | 349.47    | 34.36        |
| WTI         | 110.6     | 7.19         |

| Market Commentary                                                                                                                                                                                                                                                                                                                                                                                                                                                                       |
|-----------------------------------------------------------------------------------------------------------------------------------------------------------------------------------------------------------------------------------------------------------------------------------------------------------------------------------------------------------------------------------------------------------------------------------------------------------------------------------------|
| Oil prices surged again today as OPEC+ decided not to boost output further than planned. The group is still under-producing their target by close to 1MM/bpd. The Fed will raise rates this month as planned, but a 25 bp hike is starting to look much more likely given the geopolitical circumstances. Prior to Russia's invasion the market seemed all but certain there would be a 50 bp hike. "There was a broad belief they were going to create a big splash to get everybody's |
| attention," said Jack Ablin, chief investment officer at Cresset Capital                                                                                                                                                                                                                                                                                                                                                                                                                |
| Management. "The fact the Fed was not expected to tighten that much, and then Powell confirmed that suspicion this morning, has led to this enthusiasm," he                                                                                                                                                                                                                                                                                                                             |
| said. This is a conundrum for the Fed: typically higher energy prices are deflationary in the long term, but this of course increases inflation in the short                                                                                                                                                                                                                                                                                                                            |
| term. Trying to thread the needle here will be key for the Fed and they have a poor record when it comes to trying to engineer a soft landing. WTI traded up \$7.19 or 6.95% \$110.60. Brent traded up \$9.91 or 9.44% to close at \$114.88                                                                                                                                                                                                                                             |

# CRUDE

|     | Last   | Week Ago | Month Ago |
|-----|--------|----------|-----------|
| ANS | 114.95 | 96.5     | 91.56     |
| BLS | 116.1  | 95.8     | 91.41     |
| LLS | 113.6  | 95.5     | 90.31     |
| Mid | 112.05 | 94.45    | 89.41     |
| WTI | 110.6  | 92.7     | 88.26     |