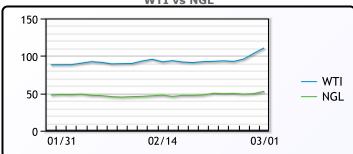

other person as to its accuracy, completeness or correctness. Copyright 2017 PFL Petroleum Limited. All Rights Reserved





#### MB Last Week Ago **Month Ago** Butane 171 154 164.5 176.25 157 161.25 IsoButane Natural Gasoline 256 212.75 204.5 Propane 153.25 144 132

**MB NON** 

|                  | Last   | Week Ago | Month Ago |
|------------------|--------|----------|-----------|
| Butane           | 175.25 | 155.75   | 161       |
| IsoButane        | 176.25 | 157      | 161.25    |
| Natural Gasoline | 256    | 212.75   | 204       |
| Propane          | 152.88 | 139      | 131.75    |

**FRAC SPREAD** 

20

10

0

-10



Butane

IsoButane

Natural Gasoline

|         | Last | Week Ago | Month Ago |
|---------|------|----------|-----------|
| Propane | 168  | 172      | 159.25    |



| 01/14 01/31 02/14 03/0 | <ul> <li>Propane/C3</li> <li>Butane/C4</li> <li>IsoButane/IC4</li> <li>Nat Gas/C5</li> </ul> | 50<br>0 1 / 1 / 1 / 1 / 1 / 1 / 1 / 1 / 1 | 02/14    |
|------------------------|----------------------------------------------------------------------------------------------|-------------------------------------------|----------|
| FX                     | RATES                                                                                        |                                           | EQUITIES |

|      | Last    | Change |          | Last  | Change  |         | Last     | Change |
|------|---------|--------|----------|-------|---------|---------|----------|--------|
| CAD  | 1.2647  | 0.0016 | US 2yr   | 1.47  | -0.042  | Nasdaq  | 13752.02 | 219.56 |
| DXY