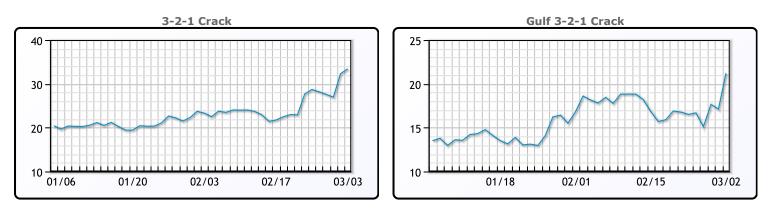

# CRUDE

|     | Last   | Week Ago | Month Ago |
|-----|--------|----------|-----------|
| ANS | 114.95 | 96.5     | 91.56     |
| BLS | 116.1  | 95.8     | 91.41     |
| LLS | 113.6  | 95.5     | 90.31     |
| Mid | 112.05 | 94.45    | 89.41     |
| WTI | 110.6  | 92.7     | 88.26     |

# PRODUCTS

|           | Last   | Week Ago | Month Ago |
|-----------|--------|----------|-----------|
| Gulf RBOB | 308.58 | 263.6    | 255.57    |
| Gulf ULSD | 354.97 | 278.17   | 273.44    |
| NYH RBOB  | 315.83 | 271.03   | 261.82    |
| NYH ULSD  | 364.72 | 283.42   | 282.51    |
| USGC 3%   | 90.88  | 81.13    | 79.88     |