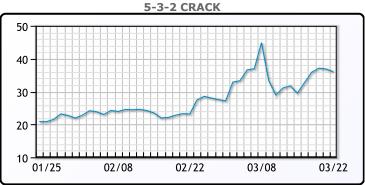

not only oil but other commodities such as corn and wheat. Oil is up in overnight trading and the markets are on edge.

#### **Crude & Product Markets**





#### **CRUDE**

|     | Last   | Week Ago | Month Ago |
|-----|--------|----------|-----------|
| ANS | 117.92 | 109.26   | 94.52     |
| BLS | 116.62 | 108.51   | 94.17     |
| LLS | 114.37 | 105.61   | 93.67     |
| Mid | 113.47 | 104.86   | 91.92     |
| WTI | 112.12 | 103.01   | 91.07     |

#### **PRODUCTS**

|           | Last   | Week Ago | Month Ago |
|-----------|--------|----------|-----------|
| Gulf RBOB | 332.66 | 313.76   | 259.21    |
| Gulf ULSD | 375.96 | 326.38   | 272.8     |
| NYH RBOB  | 320.66 | 301.89   | 265.96    |
| NYH ULSD  | 394.34 | 342.63   | 277.65    |
| USGC 3%   | 97.13  | 92.13    | 78.38     |









#### NGLs

#### MB

|                  | Last   | Week Ago | Month Ago |
|------------------|--------|----------|-----------|
| Butane           | 167.25 | 158.5    | 153.88    |
| IsoButane        | 173    | 164.5    | 151.13    |
| Natural Gasoline | 261    | 242      | 210       |
| Propane          | 141.5  | 131.25   | 134.63    |

#### **MB NON**

|                  | Last   | Week Ago | Month Ago |
|------------------|--------|----------|-----------|
| Butane           | 172.25 | 163.5    | 150.88    |
| IsoButane        | 173    | 164.5    | 151.13    |
| Natural Gasoline | 261    | 241      | 209       |
| Propane          | 141    | 130.25   | 134.38    |

#### **CONWAY**

|                  | Last   | Week Ago | Month Ago |
|------------------|--------|----------|---------