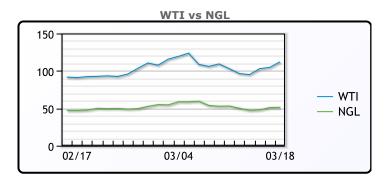

#### NGLs

#### MB

|                  | Last   | Week Ago | Month Ago |
|------------------|--------|----------|-----------|
| Butane           | 167.25 | 158.5    | 153.88    |
| IsoButane        | 173    | 164.5    | 151.13    |
| Natural Gasoline | 261    | 242      | 210       |
| Propane          | 141.5  | 131.25   | 134.63    |

#### **MB NON**

|                  | Last   | Week Ago | Month Ago |
|------------------|--------|----------|-----------|
| Butane           | 172.25 | 163.5    | 150.88    |
| IsoButane        | 173    | 164.5    | 151.13    |
| Natural Gasoline | 261    | 241      | 209       |
| Propane          | 141    | 130.25   | 134.38    |

#### **CONWAY**

|                  | Last   | Week Ago | Month Ago |
|------------------|--------|----------|-----------|
| Butane           | 168    | 158.5    | 150.88    |
| IsoButane        | 196    | 190      | 175.5     |
| Natural Gasoline | 256    | 234      | 207.75    |
| Propane          | 139.25 | 129      | 129.5     |

#### **EDMONTON**

|         | Last   | Week Ago | Month Ago |
|---------|--------|----------|-----------|
| Propane | 113.25 | 107      | 110.5     |

#### **SARNIA**

|         | Last   | Week Ago | Month Ago |
|---------|--------|----------|-----------|
| Propane | 159.75 | 172      | 155       |