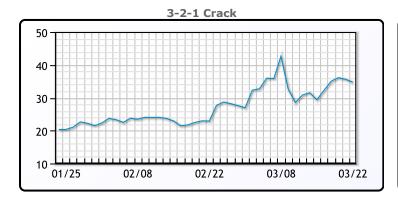

#### **Crude & Product Markets**

#### **CRUDE**

|     | Last   | Week Ago | Month Ago |
|-----|--------|----------|-----------|
| ANS | 117.92 | 109.26   | 94.52     |
| BLS | 116.62 | 108.51   | 94.17     |
| LLS | 114.37 | 105.61   | 93.67     |
| Mid | 113.47 | 104.86   | 91.92     |
| WTI | 112.12 | 103.01   | 91.07     |

#### **PRODUCTS**

|           | Last   | Week Ago | Month Ago |
|-----------|--------|----------|-----------|
| Gulf RBOB | 332.66 | 313.76   | 259.21    |
| Gulf ULSD | 375.96 | 326.38   | 272.8     |
| NYH RBOB  | 320.66 | 301.89   | 265.96    |
| NYH ULSD  | 394.34 | 342.63   | 277.65    |
| USGC 3%   | 97.13  | 92.13    | 78.38     |