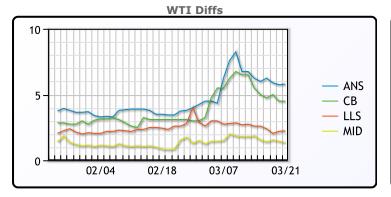

#### **CRUDE**

|     | Last   | Week Ago | Month Ago |
|-----|--------|----------|-----------|
| ANS | 117.92 | 109.26   | 94.52     |
| BLS | 116.62 | 108.51   | 94.17     |
| LLS | 114.37 | 105.61   | 93.67     |
| Mid | 113.47 | 104.86   | 91.92     |
| WTI | 112.12 | 103.01   | 91.07     |