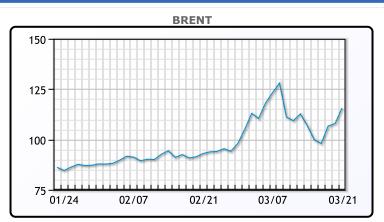

## West Texas Intermediate crude futures settled at \$112.12 per barrel, up \$7.42 or 7.09% from Friday's close. Brent futures settled at US\$115.62 per barrel, up \$7.69 or 7.12% per cent from Fridays close. Crude closed higher on the back of European Union nations disagreeing on whether or not to join the U.S. in a Russian oil embargo and an attack on Saudi oil facilities. A perfect storm is lining up for a price spike. Russia continues to pound Ukraine into submission and any optimism that a cease fire could happen was swept away today affecting not only oil but other commodities such as corn and wheat. Oil is up in overnight trading and the markets are on edge.

#### **CRUDE**

|     | Last   | Week Ago | Month Ago |
|-----|--------|----------|-----------|
| ANS | 117.92 | 109.26   | 94.52     |
| BLS | 116.62 | 108.51   | 94.17     |
| LLS | 114.37 | 105.61   | 93.67     |
| Mid | 113.47 | 104.86   | 91.92     |
| WTI | 112.12 | 103.01   | 91.07     |