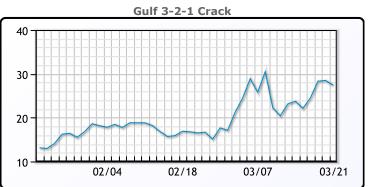

#### **Crude & Product Markets**

#### **PRODUCTS**

|           | Last   | Week Ago | Month Ago |
|-----------|--------|----------|-----------|
| Gulf RBOB | 332.66 | 313.76   | 259.21    |
| Gulf ULSD | 375.96 | 326.38   | 272.8     |
| NYH RBOB  | 320.66 | 301.89   | 265.96    |
| NYH ULSD  | 394.34 | 342.63   | 277.65    |
| USGC 3%   | 97.13  | 92.13    | 78.38     |