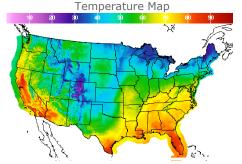

#### **Weather Data**

| City         | HIGH °F | LOW °F |
|--------------|---------|--------|
| Calgary      | 48      | 28     |
| Conway       | 44      | 32     |
| Cushing      | 61      | 49     |
| Denver       | 50      | 30     |
| Houston      | 75      | 63     |
| Mont Belvieu | 72      | 60     |
| Sarnia       | 49      | 35     |
| Williston    | 49      | 36     |