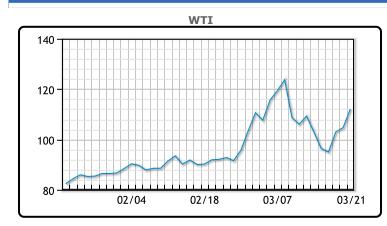

## West Texas Intermediate crude futures settled at \$112.12 per barrel, up \$7.42 or 7.09% from Friday's close. Brent futures settled at US\$115.62 per barrel, up \$7.69 or 7.12% per cent from Fridays close. Crude closed higher on the back of European Union nations disagreeing on whether or not to join the U.S. in a Russian oil embargo and an attack on Saudi oil facilities. A perfect storm is lining up for a price spike. Russia continues to pound Ukraine into submission and any optimism that a cease fire could happen was swept away today affecting not only oil but other commodities such as corn and wheat. Oil is up in overnight trading and the markets are on edge.

#### **CRUDE**

|     | Last   | Week Ago | Month Ago |
|-----|--------|----------|-----------|
| ANS | 117.92 | 109.26   | 94.52     |
| BLS | 116.62 | 108.51   | 94.17     |
| LLS | 114.37 | 105.61   | 93.67     |
| Mid | 113.47 | 104.86   | 91.92     |
| WTI | 112.12 | 103.01   | 91.07     |