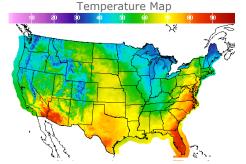

#### **Weather Data**

| City         | HIGH °F | LOW °F |
|--------------|---------|--------|
| Calgary      | 50      | 32     |
| Conway       | 48      | 26     |
| Cushing      | 70      | 40     |
| Denver       | 59      | 34     |
| Houston      | 75      | 53     |
| Mont Belvieu | 73      | 49     |
| Sarnia       | 47      | 37     |
| Williston    | 59      | 33     |