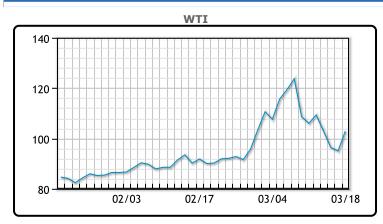

## Oil prices are back above \$100 after negotiations between Russia and Ukraine deteriorated. Energy markets are rife with uncertainty, with the IEA suggesting that consumers will have to figure out how to reduce demand as supply shortages loom. WTI gained (1.7%) on Friday. U.S. West Texas Intermediate crude futures settling up \$1.72 per barrel at \$104.70 per barrel adding to the previous session's eight per cent jump. Brent crude futures settled up \$1.29,

or 1.2 per cent, to US \$107.93 per barrel, a day after surging nearly nine per cent in the biggest daily percentage gain since mid-2020

**Market Commentary** 

#### **CRUDE**

|     | Last   | Week Ago | Month Ago |
|-----|--------|----------|-----------|
| ANS | 108.88 | 116.08   | 94.52     |
| BLS | 107.98 | 115.83   | 94.17     |
| LLS | 105.03 | 112.08   | 93.67     |
| Mid | 104.53 | 111.13   | 91.92     |
| WTI | 102.98 | 109.33   | 91.07     |