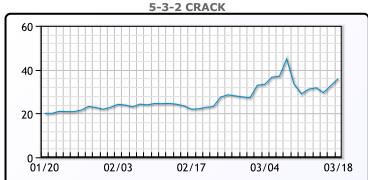

l, a day after surging nearly nine per cent in the biggest daily percentage gain since mid-2020

**Market Commentary** 

#### **Crude & Product Markets**





#### **CRUDE**

|     | Last   | Week Ago | Month Ago |
|-----|--------|----------|-----------|
| ANS | 108.88 | 116.08   | 94.52     |
| BLS | 107.98 | 115.83   | 94.17     |
| LLS | 105.03 | 112.08   | 93.67     |
| Mid | 104.53 | 111.13   | 91.92     |
| WTI | 102.98 | 109.33   | 91.07     |

#### **PRODUCTS**

|           | Last   | Week Ago | Month Ago |
|-----------|--------|----------|-----------|
| Gulf RBOB | 316.41 | 327.21   | 259.21    |
| Gulf ULSD | 347.49 | 342.01   | 272.8     |
| NYH RBOB  | 304.66 | 315.83   | 265.96    |
| NYH ULSD  | 362.24 | 357.26   | 277.65    |
| USGC 3%   | 92.13  | 99.13    | 78.38     |









#### NGLs

#### MB

|                  | Last   | Week Ago | Month Ago |
|------------------|--------|----------|-----------|
| Butane           | 159    | 169      | 153.88    |
| IsoButane        | 164.75 | 174.75   | 151.13    |
| Natural Gasoline | 247    | 258.25   | 210       |
| Propane          | 133.75 | 140.25   | 134.63    |

#### **MB NON**

|                  | Last   | Week Ago | Month Ago |
|------------------|--------|----------|-----------|
| Butane           | 164    | 174      | 150.88    |
| IsoButane        | 164.75 | 174.75   | 151.13    |
| Natural Gasoline | 247    | 257.5    | 209       |
| Propane          | 133.25 | 139.25   | 134.38    |

#### **CONWAY**

|                  | Last   | Week Ago | Month Ago |
|------------------|--------|----------|---------