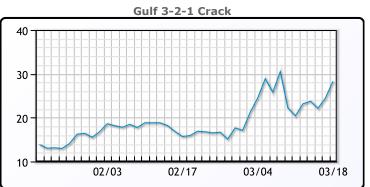

#### **Crude & Product Markets**

#### **CRUDE**

|     | Last   | Week Ago | Month Ago |
|-----|--------|----------|-----------|
| ANS | 108.88 | 116.08   | 94.52     |
| BLS | 107.98 | 115.83   | 94.17     |
| LLS | 105.03 | 112.08   | 93.67     |
| Mid | 104.53 | 111.13   | 91.92     |
| WTI | 102.98 | 109.33   | 91.07     |

#### **PRODUCTS**

|           | Last   | Week Ago | Month Ago |
|-----------|--------|----------|-----------|
| Gulf RBOB | 316.41 | 327.21   | 259.21    |
| Gulf ULSD | 347.49 | 342.01   | 272.8     |
| NYH RBOB  | 304.66 | 315.83   | 265.96    |
| NYH ULSD  | 362.24 | 357.26   | 277.65    |
| USGC 3%   | 92.13  | 99.13    | 78.38     |