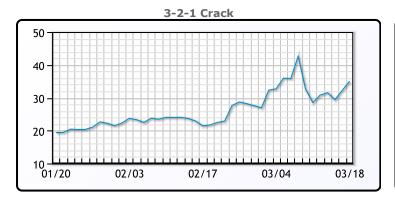

#### **Crude & Product Markets**

#### **CRUDE**

|     | Last   | Week Ago | Month Ago |
|-----|--------|----------|-----------|
| ANS | 108.88 | 116.08   | 94.52     |
| BLS | 107.98 | 115.83   | 94.17     |
| LLS | 105.03 | 112.08   | 93.67     |
| Mid | 104.53 | 111.13   | 91.92     |
| WTI | 102.98 | 109.33   | 91.07     |

#### **PRODUCTS**

|           | Last   | Week Ago | Month Ago |
|-----------|--------|----------|-----------|
| Gulf RBOB | 316.41 | 327.21   | 259.21    |
| Gulf ULSD | 347.49 | 342.01   | 272.8     |
| NYH RBOB  | 304.66 | 315.83   | 265.96    |
| NYH ULSD  | 362.24 | 357.26   | 277.65    |
| USGC 3%   | 92.13  | 99.13    | 78.38     |