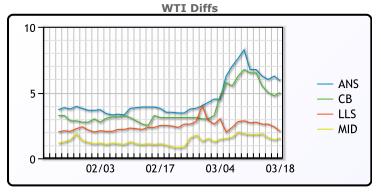

#### **CRUDE**

|     | Last   | Week Ago | Month Ago |
|-----|--------|----------|-----------|
| ANS | 108.88 | 116.08   | 94.52     |
| BLS | 107.98 | 115.83   | 94.17     |
| LLS | 105.03 | 112.08   | 93.67     |
| Mid | 104.53 | 111.13   | 91.92     |
| WTI | 102.98 | 109.33   | 91.07     |