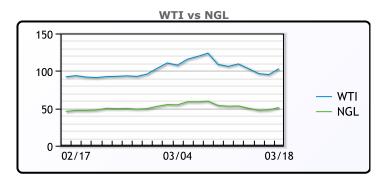

#### NGLs

#### MB

|                  | Last   | Week Ago | Month Ago |
|------------------|--------|----------|-----------|
| Butane           | 159    | 169      | 153.88    |
| IsoButane        | 164.75 | 174.75   | 151.13    |
| Natural Gasoline | 247    | 258.25   | 210       |
| Propane          | 133.75 | 140.25   | 134.63    |

#### **MB NON**

|                  | Last   | Week Ago | Month Ago |
|------------------|--------|----------|-----------|
| Butane           | 164    | 174      | 150.88    |
| IsoButane        | 164.75 | 174.75   | 151.13    |
| Natural Gasoline | 247    | 257.5    | 209       |
| Propane          | 133.25 | 139.25   | 134.38    |

#### **CONWAY**

|                  | Last   | Week Ago | Month Ago |
|------------------|--------|----------|-----------|
| Butane           | 157.5  | 170      | 150.88    |
| IsoButane        | 195    | 197      | 175.5     |
| Natural Gasoline | 241    | 253      | 207.75    |
| Propane          | 131.75 | 139.5    | 129.5     |