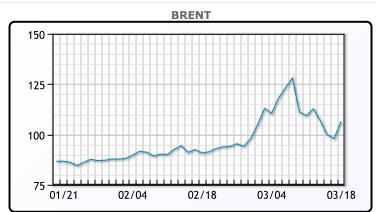

## Oil prices are back above \$100 after negotiations between Russia and Ukraine deteriorated. Energy markets are rife with uncertainty, with the IEA suggesting that consumers will have to figure out how to reduce demand as supply shortages loom. WTI gained (1.7%) on Friday. U.S. West Texas Intermediate crude futures settling up \$1.72 per barrel at \$104.70 per barrel adding to the previous session's eight per cent jump. Brent crude futures settled up \$1.29,

or 1.2 per cent, to US \$107.93 per barrel, a day after surging nearly nine per cent in the biggest daily percentage gain since mid-2020

**Market Commentary** 