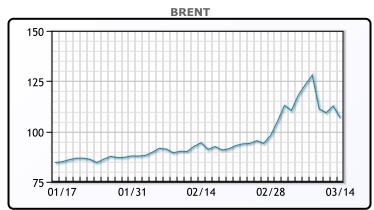

Oil prices sank today, falling to two week lows as hopes of a peaceful resolution for the Ukraine conflict weighed on prices. Volatility has also come back to the market and is at the highest level since 2020."Oil prices are reflecting a bearish sentiment drawn from expectations of positive developments in the latest round of Russia-Ukraine negotiations," said Kaushal Ramesh, analyst at Rystad Energy. The European Union has announced its fourth package of sanctions on Russia and they largely avoided Russia's energy complex, another bearish development for oil traders. Indian officials said New Delhi was considering a Russian offer to buy crude and other commodities at discounted prices via a rupee-rouble transaction. WTI traded down \$6.32 or -5.8% to close at \$103.01. Brent traded down \$5.77 or -5.1% to close at \$106.90.

## CRUDE

|     | Last   | Week Ago | Month Ago |
|-----|--------|----------|-----------|
| ANS | 109.26 | 126.4    | 99.26     |
| BLS | 108.51 | 124.9    | 98.56     |
| LLS | 105.61 | 121.75   | 97.96     |
| Mid | 104.86 | 121      | 96.56     |
| WTI | 103.01 | 119.4    | 95.46     |