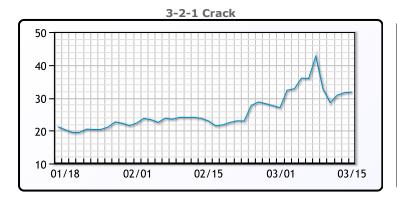

# **Crude & Product Markets**

## CRUDE

|     | Last   | Week Ago | Month Ago |
|-----|--------|----------|-----------|
| ANS | 109.26 | 126.4    | 99.26     |
| BLS | 108.51 | 124.9    | 98.56     |
| LLS | 105.61 | 121.75   | 97.96     |
| Mid | 104.86 | 121      | 96.56     |
| WTI | 103.01 | 119.4    | 95.46     |

## **PRODUCTS**

|           | Last   | Week Ago | Month Ago |
|-----------|--------|----------|-----------|
| Gulf RBOB | 313.76 | 335.46   | 270.44    |
| Gulf ULSD | 326.38 | 396.15   | 294.18    |
| NYH RBOB  | 301.89 | 342.21   | 277.04    |
| NYH ULSD  | 342.63 | 406.15   | 301.93    |
| USGC 3%   | 92.13  | 102.13   | 83.38     |