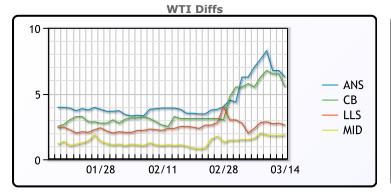

## CRUDE

|     | Last   | Week Ago | Month Ago |
|-----|--------|----------|-----------|
| ANS | 109.26 | 126.4    | 99.26     |
| BLS | 108.51 | 124.9    | 98.56     |
| LLS | 105.61 | 121.75   | 97.96     |
| Mid | 104.86 | 121      | 96.56     |
| WTI | 103.01 | 119.4    | 95.46     |