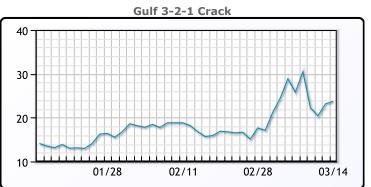

# **Crude & Product Markets**

## CRUDE

|     | Last   | Week Ago | Month Ago |
|-----|--------|----------|-----------|
| ANS | 109.26 | 126.4    | 99.26     |
| BLS | 108.51 | 124.9    | 98.56     |
| LLS | 105.61 | 121.75   | 97.96     |
| Mid | 104.86 | 121      | 96.56     |
| WTI | 103.01 | 119.4    | 95.46     |

## **PRODUCTS**

|           | Last   | Week Ago | Month Ago |
|-----------|--------|----------|-----------|
| Gulf RBOB | 313.76 | 335.46   | 270.44    |
| Gulf ULSD | 326.38 | 396.15   | 294.18    |
| NYH RBOB  | 301.89 | 342.21   | 277.04    |
| NYH ULSD  | 342.63 | 406.15   | 301.93    |
| USGC 3%   | 92.13  | 102.13   | 83.38     |