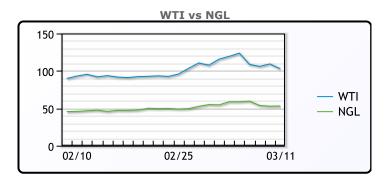

## CRUDE

|     | Last   | Week Ago | Month Ago |
|-----|--------|----------|-----------|
| ANS | 109.26 | 126.4    | 99.26     |
| BLS | 108.51 | 124.9    | 98.56     |
| LLS | 105.61 | 121.75   | 97.96     |
| Mid | 104.86 | 121      | 96.56     |
| WTI | 103.01 | 119.4    | 95.46     |

# NGLs

#### MB

|                  | Last   | Week Ago | Month Ago |
|------------------|--------|----------|-----------|
| Butane           | 158.5  | 189      | 160.5     |
| IsoButane        | 164.5  | 194      | 152.38    |
| Natural Gasoline | 242    | 276.75   | 223       |
| Propane          | 131.25 | 161.75   | 126.5     |