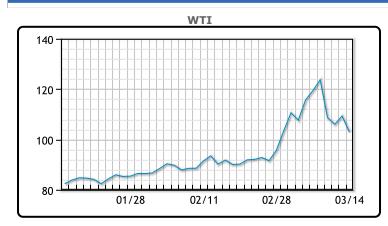

Oil prices sank today, falling to two week lows as hopes of a peaceful resolution for the Ukraine conflict weighed on prices. Volatility has also come back to the market and is at the highest level since 2020."Oil prices are reflecting a bearish sentiment drawn from expectations of positive developments in the latest round of Russia-Ukraine negotiations," said Kaushal Ramesh, analyst at Rystad Energy. The European Union has announced its fourth package of sanctions on Russia and they largely avoided Russia's energy complex, another bearish development for oil traders. Indian officials said New Delhi was considering a Russian offer to buy crude and other commodities at discounted prices via a rupee-rouble transaction. WTI traded down \$6.32 or -5.8% to close at \$103.01. Brent traded down \$5.77 or -5.1% to close at \$106.90.

## CRUDE

|     | Last   | Week Ago | Month Ago |
|-----|--------|----------|-----------|
| ANS | 109.26 | 126.4    | 99.26     |
| BLS | 108.51 | 124.9    | 98.56     |
| LLS | 105.61 | 121.75   | 97.96     |
| Mid | 104.86 | 121      | 96.56     |
| WTI | 103.01 | 119.4    | 95.46     |