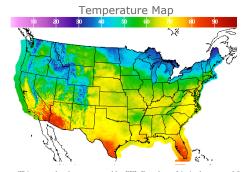

# **Weather Data**

| City         | HIGH °F | LOW °F |
|--------------|---------|--------|
| Calgary      | 50      | 26     |
| Conway       | 28      | 2      |
| Cushing      | 60      | 47     |
| Denver       | 53      | 34     |
| Houston      | 74      | 57     |
| Mont Belvieu | 70      | 55     |
| Sarnia       | 45      | 25     |
| Williston    | 49      | 27     |