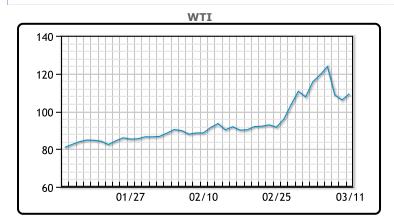

| Market Commentary                                                    |
|----------------------------------------------------------------------|
| Oil prices rose today, but posted the biggest week over week         |
| decline since November after previously hitting the highest prices   |
| since 2008. The US is making moves today to revoke Russias           |
| "most favored nation" status, announcing a ban on their seafood,     |
| alcohol, and diamonds. They also left the door open for future       |
| tariffs. "Iran talks on hold is one factor supporting markets," said |
| UBS analyst Giovanni Staunovo, adding that "market participants      |
| will now closely track Russian export data to get a sense how much   |
| supply is disrupted." WTI traded up \$3.31 or 3.1% to close at       |
| \$109.33. Brent traded up \$3.34 or 3.1% to close at \$112.67        |

CRUDE

|     | Last   | Week Ago | Month Ago |  |  |
|-----|--------|----------|-----------|--|--|
| ANS | 116.08 | 121.93   | 97        |  |  |
| BLS | 115.83 | 121.43   | 96.35     |  |  |
| LLS | 112.08 | 117.68   | 95.45     |  |  |
| Mid | 111.13 | 117.18   | 94.15     |  |  |
| WTI | 109.33 | 115.68   | 93.1      |  |  |