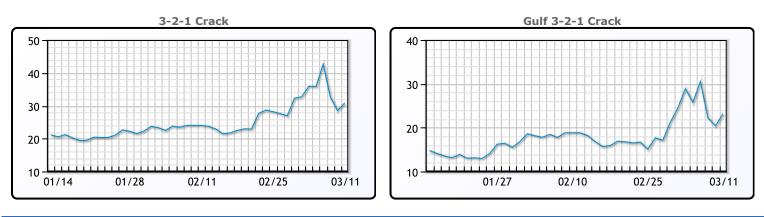

## PRODUCTS

|           | Last        | Week Ago | Month Ago |
|-----------|-------------|----------|-----------|
| Gulf RBOB | 327.21      | 337.4    | 265.74    |
| Gulf ULSD | 342.01      | 382.63   | 289.09    |
| NYH RBOB  | RBOB 315.83 | 339.65   | 273.11    |
| NYH ULSD  | 357.26      | 391.63   | 297.34    |
| USGC 3%   | 99.13       | 97.38    | 83.38     |