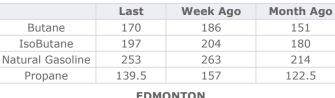

## MB Last Week Ago **Month Ago** 169 155.25 Butane 190.25 174.75 191.75 151.5 IsoButane Natural Gasoline 258.25 274 217 162.75 Propane 140.25 126.5

**MB NON** 

|                  | Last   | Week Ago | Month Ago |  |
|------------------|--------|----------|-----------|--|
| Butane           | 174    | 190.63   | 151.25    |  |
| IsoButane        | 174.75 | 191.75   | 151.5     |  |
| Natural Gasoline | 257.5  | 267      | 215       |  |
| Propane          | 139.25 | 162      | 126.25    |  |