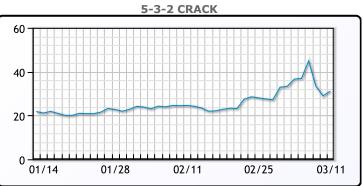

close at       |
| \$109.33. Brent traded up \$3.34 or 3.1% to close at \$112.67        |





CRUDE

|     | Last   | Week Ago | Month Ago |  |  |
|-----|--------|----------|-----------|--|--|
| ANS | 116.08 | 121.93   | 97        |  |  |
| BLS | 115.83 | 121.43   | 96.35     |  |  |
| LLS | 112.08 | 117.68   | 95.45     |  |  |
| Mid | 111.13 | 117.18   | 94.15     |  |  |
| WTI | 109.33 | 115.68   | 93.1      |  |  |





## PRODUCTS

|           | Last        | Week Ago | Month Ago |
|-----------|-------------|----------|-----------|
| Gulf RBOB | 327.21      | 337.4    | 265.74    |
| Gulf ULSD | 342.01      | 382.63   | 289.09    |
| NYH RBOB  | RBOB 315.83 | 339.65   | 273.11    |
| NYH ULSD  | 357.26      | 391.63   | 297.34    |
| USGC 3%   | 99.13       | 97.38    | 83.38     |



This report has been prepared by PFL Petroleum Limited personnel for your information only and the views expressed are intended to provide market commentary and are not recommendations. This report is not an offer to sell or a solicitation of any offer to buy any security. The information contained herein has been compiled by PFL from sources believed to be reliable, but no representation or warranty, express or implied, is made by PFL Petroleum Limited, its affiliates or any other person as to its accuracy, completeness or correctness. Copyright 2017 PFL Petroleum Limited. All Rights Reserved





## MB Last Week Ago **Month Ago** 169 155.25 Butane 190.25 174.75 191.75 151.5 IsoButane Natural Gasoline 258.25 274 217 162.75 Propane 140.25 126.5

**MB NON** 

|                  | Last   |