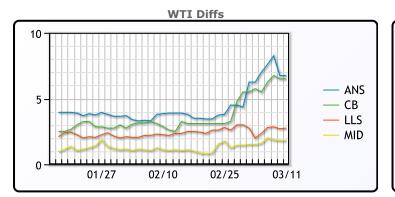

CRUDE

|     | Last   | Week Ago | Month Ago |  |  |
|-----|--------|----------|-----------|--|--|
| ANS | 116.08 | 121.93   | 97        |  |  |
| BLS | 115.83 | 121.43   | 96.35     |  |  |
| LLS | 112.08 | 117.68   | 95.45     |  |  |
| Mid | 111.13 | 117.18   | 94.15     |  |  |
| WTI | 109.33 | 115.68   | 93.1      |  |  |