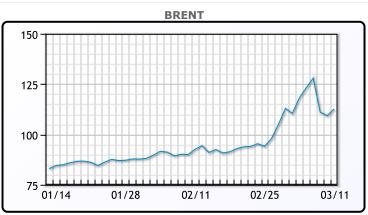

| Market Commentary                                                    |
|----------------------------------------------------------------------|
| Oil prices rose today, but posted the biggest week over week         |
| decline since November after previously hitting the highest prices   |
| since 2008. The US is making moves today to revoke Russias           |
| "most favored nation" status, announcing a ban on their seafood,     |
| alcohol, and diamonds. They also left the door open for future       |
| tariffs. "Iran talks on hold is one factor supporting markets," said |
| UBS analyst Giovanni Staunovo, adding that "market participants      |
| will now closely track Russian export data to get a sense how much   |
| supply is disrupted." WTI traded up \$3.31 or 3.1% to close at       |
| \$109.33. Brent traded up \$3.34 or 3.1% to close at \$112.67        |