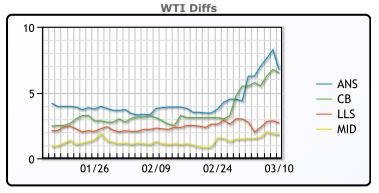

## CRUDE

|     | Last   | Week Ago | Month Ago |
|-----|--------|----------|-----------|
| ANS | 112.77 | 113.92   | 93.78     |
| BLS | 112.52 | 113.17   | 92.38     |
| LLS | 108.72 | 110.42   | 92.23     |
| Mid | 107.82 | 109.17   | 90.98     |
| WTI | 106.02 | 107.67   | 89.88     |