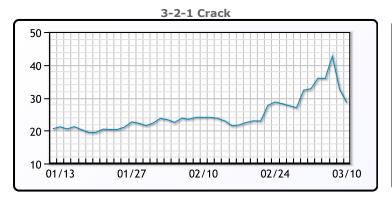

# **Crude & Product Markets**

## CRUDE

|     | Last   | Week Ago | Month Ago |
|-----|--------|----------|-----------|
| ANS | 112.77 | 113.92   | 93.78     |
| BLS | 112.52 | 113.17   | 92.38     |
| LLS | 108.72 | 110.42   | 92.23     |
| Mid | 107.82 | 109.17   | 90.98     |
| WTI | 106.02 | 107.67   | 89.88     |

## **PRODUCTS**

|           | Last   | Week Ago | Month Ago |
|-----------|--------|----------|-----------|
| Gulf RBOB | 311.42 | 310.81   | 259.67    |
| Gulf ULSD | 329.49 | 357.09   | 279.97    |
| NYH RBOB  | 300.05 | 313.69   | 265.67    |
| NYH ULSD  | 343.87 | 364.84   | 289.22    |
| USGC 3%   | 97.13  | 92.38    | 81.38     |