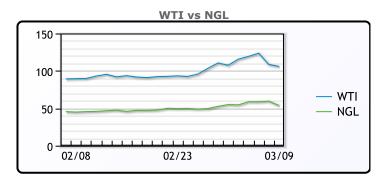

## CRUDE

|     | Last   | Week Ago | Month Ago |
|-----|--------|----------|-----------|
| ANS | 112.77 | 113.92   | 93.78     |
| BLS | 112.52 | 113.17   | 92.38     |
| LLS | 108.72 | 110.42   | 92.23     |
| Mid | 107.82 | 109.17   | 90.98     |
| WTI | 106.02 | 107.67   | 89.88     |

#### NGLs