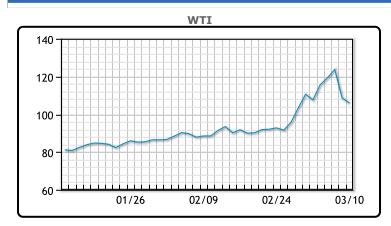

Market Commentary

Oil prices settled down again today, despite OPEC+ reiterating they will not increase output further than expected. While the UAE and Saudi Arabia have spare capacity, other producers are still struggling to meet their targets. Today was a volatile session after yesterday's big dive as traders said some supply disruption concerns were overdone. "I think some of the 'war angst' is coming out of the market," said John Kilduff, partner at Again Capital in New York. "We rejected \$130 twice this week. People are beginning to ask if there really is too much of a supply problem. There's still plenty of Russian supply," he said. The US is also making moves to ease sanctions on Venezuelan oil. WTI traded down \$2.68 or -2.47% to close at \$106.02. Brent traded down \$1.91 or -1.72% to close at \$109.23.

## CRUDE

|     | Last   | Week Ago | Month Ago |
|-----|--------|----------|-----------|
| ANS | 112.77 | 113.92   | 93.78     |
| BLS | 112.52 | 113.17   | 92.38     |
| LLS | 108.72 | 110.42   | 92.23     |
| Mid | 107.82 | 109.17   | 90.98     |
| WTI | 106.02 | 107.67   | 89.88     |