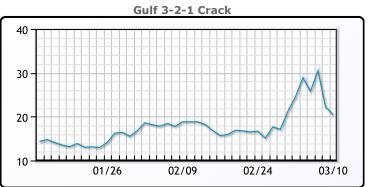

# **Crude & Product Markets**

## CRUDE

|     | Last   | Week Ago | Month Ago |
|-----|--------|----------|-----------|
| ANS | 112.77 | 113.92   | 93.78     |
| BLS | 112.52 | 113.17   | 92.38     |
| LLS | 108.72 | 110.42   | 92.23     |
| Mid | 107.82 | 109.17   | 90.98     |
| WTI | 106.02 | 107.67   | 89.88     |

## **PRODUCTS**

|           | Last   | Week Ago | Month Ago |
|-----------|--------|----------|-----------|
| Gulf RBOB | 311.42 | 310.81   | 259.67    |
| Gulf ULSD | 329.49 | 357.09   | 279.97    |
| NYH RBOB  | 300.05 | 313.69   | 265.67    |
| NYH ULSD  | 343.87 | 364.84   | 289.22    |
| USGC 3%   | 97.13  | 92.38    | 81.38     |