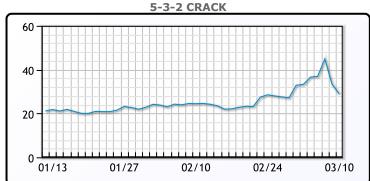

on Venezuelan oil. WTI traded down \$2.68 or -2.47% to close at \$106.02. Brent traded down \$1.91 or -1.72% to close at \$109.23.

# **Crude & Product Markets**





## CRUDE

|     | Last   | Week Ago | Month Ago |
|-----|--------|----------|-----------|
| ANS | 112.77 | 113.92   | 93.78     |
| BLS | 112.52 | 113.17   | 92.38     |
| LLS | 108.72 | 110.42   | 92.23     |
| Mid | 107.82 | 109.17   | 90.98     |
| WTI | 106.02 | 107.67   | 89.88     |

## **PRODUCTS**

|           | Last   | Week Ago | Month Ago |
|-----------|--------|----------|-----------|
| Gulf RBOB | 311.42 | 310.81   | 259.67    |
| Gulf ULSD | 329.49 | 357.09   | 279.97    |
| NYH RBOB  | 300.05 | 313.69   | 265.67    |
| NYH ULSD  | 343.87 | 364.84   | 289.22    |
| USGC 3%   | 97.13  | 92.38    | 81.38     |









#### NGLs

#### MB

|                  | Last   | Week Ago | Month Ago |
|------------------|--------|----------|-----------|
| Butane           | 169.25 | 171.75   | 151.75    |
| IsoButane        | 176    | 177.75   | 149.5     |
| Natural Gasoline | 246.5  | 249.5    | 211       |
| Propane          | 143    | 153.75   | 124       |

# **MB NON**

|                  | Last   | Week Ago | Month Ago |
|------------------|--------|----------|-----------|
| Butane           | 175.25 | 176.75   | 149.25    |
| IsoButane        | 176    | 177.75   | 149.5     |
| Natural Gasoline | 245.75 | 248.75   | 209       |
| Propane          | 142    | 153      | 123.75    |

#### **CONWAY**

|                  | Last   | Week Ago | Month Ago |
|------------------|--------|----------|-----------|