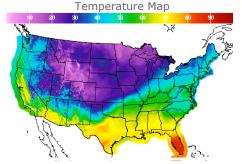

# **Weather Data**

| City         | HIGH °F | LOW °F |
|--------------|---------|--------|
| Calgary      | 21      | 11     |
| Conway       | 19      | -9     |
| Cushing      | 49      | 32     |
| Denver       | 21      | 7      |
| Houston      | 71      | 46     |
| Mont Belvieu | 65      | 42     |
| Sarnia       | 34      | 26     |
| Williston    | 22      | 0      |