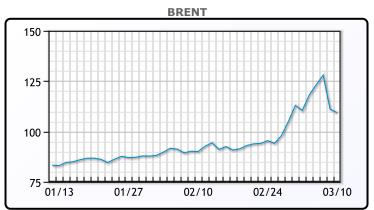

Market Commentary

Oil prices settled down again today, despite OPEC+ reiterating they will not increase output further than expected. While the UAE and Saudi Arabia have spare capacity, other producers are still struggling to meet their targets. Today was a volatile session after yesterday's big dive as traders said some supply disruption concerns were overdone. "I think some of the 'war angst' is coming out of the market," said John Kilduff, partner at Again Capital in New York. "We rejected \$130 twice this week. People are beginning to ask if there really is too much of a supply problem. There's still plenty of Russian supply," he said. The US is also making moves to ease sanctions on Venezuelan oil. WTI traded down \$2.68 or -2.47% to close at \$106.02. Brent traded down \$1.91 or -1.72% to close at \$109.23.

## CRUDE

|     | Last   | Week Ago | Month Ago |
|-----|--------|----------|-----------|
| ANS | 112.77 | 113.92   | 93.78     |
| BLS | 112.52 | 113.17   | 92.38     |
| LLS | 108.72 | 110.42   | 92.23     |
| Mid | 107.82 | 109.17   | 90.98     |
| WTI | 106.02 | 107.67   | 89.88     |