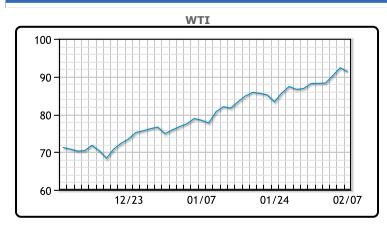

| Market Commentary                                                   |
|---------------------------------------------------------------------|
| Oil prices were lower today, as sources indicated some small        |
| progress may have been made in Iran talks. The US restored some     |
| sanctions waivers to Iran on Friday. While very limited, the        |
| markets did view this as a sign of progress. "Besides the feel-good |
| vibe coming from the negotiations, the Biden administration is      |
| feeling pressure to lower inflation, and the fastest way to do that |
| would be to lower energy prices," said Bob Yawger, director of      |
| energy futures at Mizuho. The RSI is showing crude markets are      |
| technically overbought. WTI traded down \$.99 or -1.07% to close    |
| at \$91.32 Brent traded down \$ 32 or - 34% to close at \$92.95     |

## **CRUDE**

|     | Last  | Week Ago | Month Ago |
|-----|-------|----------|-----------|
| ANS | 95.12 | 91.85    | 83.1      |
| BLS | 94.42 | 90.9     | 80.75     |
| LLS | 93.62 | 90.25    | 81        |
| Mid | 92.57 | 89.3     | 80.2      |
| WTI | 91.32 | 88.15    | 78.9      |