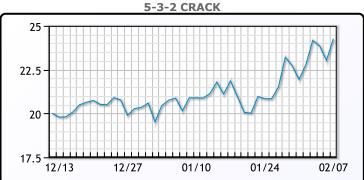

## **CRUDE**

|     | Last  | Week Ago | Month Ago |
|-----|-------|----------|-----------|
| ANS | 95.12 | 91.85    | 83.1      |
| BLS | 94.42 | 90.9     | 80.75     |
| LLS | 93.62 | 90.25    | 81        |
| Mid | 92.57 | 89.3     | 80.2      |
| WTI | 91.32 | 88.15    | 78.9      |

## **PRODUCTS**

|           | Last   | Week Ago | Month Ago |
|-----------|--------|----------|-----------|
| Gulf RBOB | 263.4  | 249.94   | 225.24    |
| Gulf ULSD | 283.79 | 267.52   | 242.83    |
| NYH RBOB  | 270.03 | 256.19   | 230.51    |
| NYH ULSD  | 292.79 | 276.57   | 249.31    |
| USGC 3%   | 82.63  | 80.63    | 70.88     |