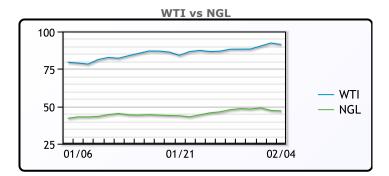

## **CRUDE**

|     | Last  | Week Ago | Month Ago |
|-----|-------|----------|-----------|
| ANS | 95.12 | 91.85    | 83.1      |
| BLS | 94.42 | 90.9     | 80.75     |
| LLS | 93.62 | 90.25    | 81        |
| Mid | 92.57 | 89.3     | 80.2      |
| WTI | 91.32 | 88.15    | 78.9      |

# NGLs