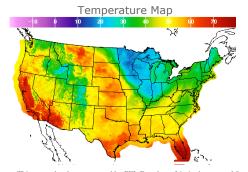

# **Weather Data**

| City         | HIGH °F | LOW °F |
|--------------|---------|--------|
| Calgary      | 48      | 26     |
| Conway       | 23      | 2      |
| Cushing      | 56      | 29     |
| Denver       | 49      | 26     |
| Houston      | 61      | 47     |
| Mont Belvieu | 61      | 42     |
| Sarnia       | 31      | 16     |
| Williston    | 49      | 24     |