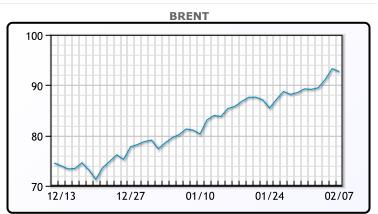

| Market Commentary                                                   |
|---------------------------------------------------------------------|
| Oil prices were lower today, as sources indicated some small        |
| progress may have been made in Iran talks. The US restored some     |
| sanctions waivers to Iran on Friday. While very limited, the        |
| markets did view this as a sign of progress. "Besides the feel-good |
| vibe coming from the negotiations, the Biden administration is      |
| feeling pressure to lower inflation, and the fastest way to do that |
| would be to lower energy prices," said Bob Yawger, director of      |
| energy futures at Mizuho. The RSI is showing crude markets are      |
| technically overbought. WTI traded down \$.99 or -1.07% to close    |
| at \$91.32 Brent traded down \$ 32 or - 34% to close at \$92.95     |

## **CRUDE**

|     | Last  | Week Ago | Month Ago |
|-----|-------|----------|-----------|
| ANS | 95.12 | 91.85    | 83.1      |
| BLS | 94.42 | 90.9     | 80.75     |
| LLS | 93.62 | 90.25    | 81        |
| Mid | 92.57 | 89.3     | 80.2      |
| WTI | 91.32 | 88.15    | 78.9      |