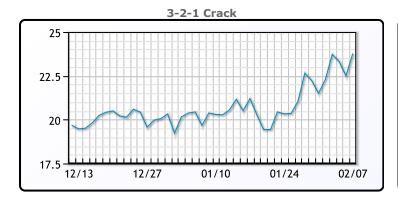

# **Crude & Product Markets**

## **CRUDE**

|     | Last  | Week Ago | Month Ago |
|-----|-------|----------|-----------|
| ANS | 95.12 | 91.85    | 83.1      |
| BLS | 94.42 | 90.9     | 80.75     |
| LLS | 93.62 | 90.25    | 81        |
| Mid | 92.57 | 89.3     | 80.2      |
| WTI | 91.32 | 88.15    | 78.9      |

## **PRODUCTS**

|           | Last   | Week Ago | Month Ago |
|-----------|--------|----------|-----------|
| Gulf RBOB | 263.4  | 249.94   | 225.24    |
| Gulf ULSD | 283.79 | 267.52   | 242.83    |
| NYH RBOB  | 270.03 | 256.19   | 230.51    |
| NYH ULSD  | 292.79 | 276.57   | 249.31    |
| USGC 3%   | 82.63  | 80.63    | 70.88     |