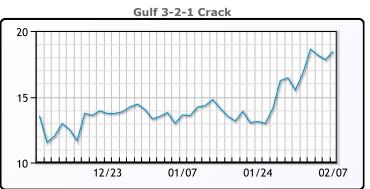

# **Crude & Product Markets**

## **CRUDE**

|     | Last  | Week Ago | Month Ago |
|-----|-------|----------|-----------|
| ANS | 95.12 | 91.85    | 83.1      |
| BLS | 94.42 | 90.9     | 80.75     |
| LLS | 93.62 | 90.25    | 81        |
| Mid | 92.57 | 89.3     | 80.2      |
| WTI | 91.32 | 88.15    | 78.9      |

## **PRODUCTS**

|           | Last   | Week Ago | Month Ago |
|-----------|--------|----------|-----------|
| Gulf RBOB | 263.4  | 249.94   | 225.24    |
| Gulf ULSD | 283.79 | 267.52   | 242.83    |
| NYH RBOB  | 270.03 | 256.19   | 230.51    |
| NYH ULSD  | 292.79 | 276.57   | 249.31    |
| USGC 3%   | 82.63  | 80.63    | 70.88     |