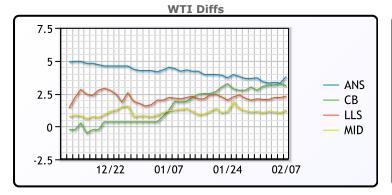

## **CRUDE**

|     | Last  | Week Ago | Month Ago |
|-----|-------|----------|-----------|
| ANS | 95.12 | 91.85    | 83.1      |
| BLS | 94.42 | 90.9     | 80.75     |
| LLS | 93.62 | 90.25    | 81        |
| Mid | 92.57 | 89.3     | 80.2      |
| WTI | 91.32 | 88.15    | 78.9      |