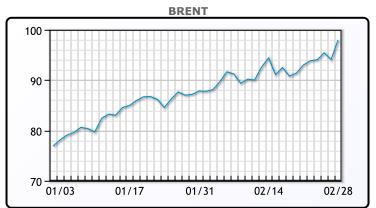

# Market Commentary Oil prices rallied today, as new sanctions on Russia are causing markets to worry of severe disruptions to oil exports. Russia being cut off from the SWIFT banking system could affect all of its exports from oil to grains. "Russia could retaliate to these harsh measures by reducing or even completely suspending energy shipments to Europe," said Commerzbank analyst Carsten Fritsch. Goldman raised its one month Brent target from \$95 to \$115. Russia and Ukraine have begun talks, and any progress in these talks could be a boon for stocks and bad for oil prices. The US is coordinating with other oil consuming countries to consider releasing up to 70MM/bbls of oil from their emergency stockpiles. WTI traded up \$4.13 or 4.51% to close at \$95.72. Brent traded up \$4.05 or 4.3% to close at \$98.17.

## **CRUDE**

|     | Last   | Week Ago | Month Ago |
|-----|--------|----------|-----------|
| ANS | 100.22 | 94.52    | 90.47     |
| BLS | 98.97  | 94.17    | 89.82     |
| LLS | 98.32  | 93.67    | 88.82     |
| Mid | 96.97  | 91.92    | 87.92     |
| WTI | 95.72  | 91.07    | 86.82     |