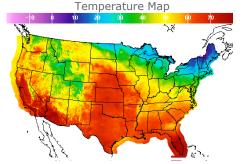

# **Weather Data**

| City         | HIGH °F | LOW °F |
|--------------|---------|--------|
| Calgary      | 32      | 23     |
| Conway       | 19      | 5      |
| Cushing      | 64      | 36     |
| Denver       | 61      | 34     |
| Houston      | 64      | 42     |
| Mont Belvieu | 60      | 38     |
| Sarnia       | 29      | 16     |
| Williston    | 37      | 24     |
|              |         |        |