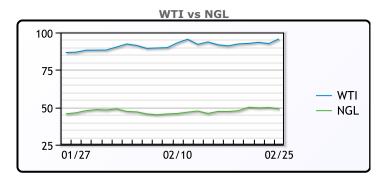

# Market Commentary Oil prices rallied today, as new sanctions on Russia are causing markets to worry of severe disruptions to oil exports. Russia being cut off from the SWIFT banking system could affect all of its exports from oil to grains. "Russia could retaliate to these harsh measures by reducing or even completely suspending energy shipments to Europe," said Commerzbank analyst Carsten Fritsch. Goldman raised its one month Brent target from \$95 to \$115. Russia and Ukraine have begun talks, and any progress in these talks could be a boon for stocks and bad for oil prices. The US is coordinating with other oil consuming countries to consider releasing up to 70MM/bbls of oil from their emergency stockpiles. WTI traded up \$4.13 or 4.51% to close at \$95.72. Brent traded up \$4.05 or 4.3% to close at \$98.17.

## **CRUDE**

|     | Last   | Week Ago | Month Ago |
|-----|--------|----------|-----------|
| ANS | 100.22 | 94.52    | 90.47     |
| BLS | 98.97  | 94.17    | 89.82     |
| LLS | 98.32  | 93.67    | 88.82     |
| Mid | 96.97  | 91.92    | 87.92     |
| WTI | 95.72  | 91.07    | 86.82     |

# **NGLs**