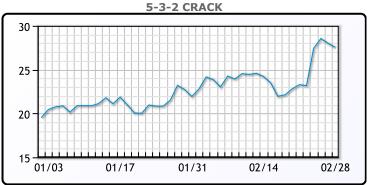

## **PRODUCTS**

|           | Last   | Week Ago | Month Ago |
|-----------|--------|----------|-----------|
| Gulf RBOB | 272.75 | 259.21   | 248.16    |
| Gulf ULSD | 292.76 | 272.8    | 268.07    |
| NYH RBOB  | 276.75 | 265.96   | 254.23    |
| NYH ULSD  | 298.26 | 277.65   | 278.3     |
| USGC 3%   | 83.88  | 78.38    | 80.13     |