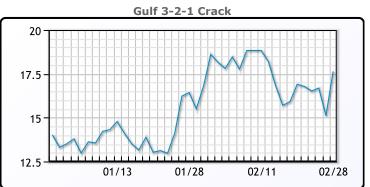

# **Crude & Product Markets**

## **CRUDE**

|     | Last   | Week Ago | Month Ago |
|-----|--------|----------|-----------|
| ANS | 100.22 | 94.52    | 90.47     |
| BLS | 98.97  | 94.17    | 89.82     |
| LLS | 98.32  | 93.67    | 88.82     |
| Mid | 96.97  | 91.92    | 87.92     |
| WTI | 95.72  | 91.07    | 86.82     |

## **PRODUCTS**

|           | Last   | Week Ago | Month Ago |
|-----------|--------|----------|-----------|
| Gulf RBOB | 272.75 | 259.21   | 248.16    |
| Gulf ULSD | 292.76 | 272.8    | 268.07    |
| NYH RBOB  | 276.75 | 265.96   | 254.23    |
| NYH ULSD  | 298.26 | 277.65   | 278.3     |
| USGC 3%   | 83.88  | 78.38    | 80.13     |