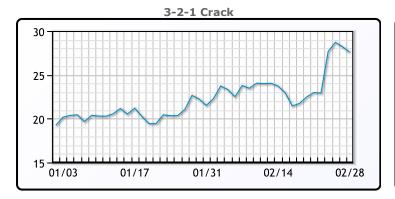

# **Crude & Product Markets**

## **CRUDE**

|     | Last   | Week Ago | Month Ago |
|-----|--------|----------|-----------|
| ANS | 100.22 | 94.52    | 90.47     |
| BLS | 98.97  | 94.17    | 89.82     |
| LLS | 98.32  | 93.67    | 88.82     |
| Mid | 96.97  | 91.92    | 87.92     |
| WTI | 95.72  | 91.07    | 86.82     |

## **PRODUCTS**

|           | Last   | Week Ago | Month Ago |
|-----------|--------|----------|-----------|
| Gulf RBOB | 272.75 | 259.21   | 248.16    |
| Gulf ULSD | 292.76 | 272.8    | 268.07    |
| NYH RBOB  | 276.75 | 265.96   | 254.23    |
| NYH ULSD  | 298.26 | 277.65   | 278.3     |
| USGC 3%   | 83.88  | 78.38    | 80.13     |