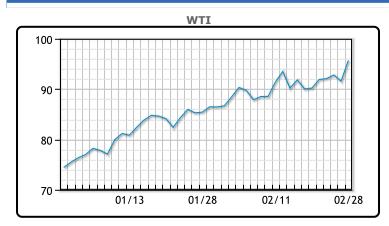

# Market Commentary Oil prices rallied today, as new sanctions on Russia are causing markets to worry of severe disruptions to oil exports. Russia being cut off from the SWIFT banking system could affect all of its exports from oil to grains. "Russia could retaliate to these harsh measures by reducing or even completely suspending energy shipments to Europe," said Commerzbank analyst Carsten Fritsch. Goldman raised its one month Brent target from \$95 to \$115. Russia and Ukraine have begun talks, and any progress in these talks could be a boon for stocks and bad for oil prices. The US is coordinating with other oil consuming countries to consider releasing up to 70MM/bbls of oil from their emergency stockpiles. WTI traded up \$4.13 or 4.51% to close at \$95.72. Brent traded up \$4.05 or 4.3% to close at \$98.17.

## **CRUDE**

|     | Last   | Week Ago | Month Ago |
|-----|--------|----------|-----------|
| ANS | 100.22 | 94.52    | 90.47     |
| BLS | 98.97  | 94.17    | 89.82     |
| LLS | 98.32  | 93.67    | 88.82     |
| Mid | 96.97  | 91.92    | 87.92     |
| WTI | 95.72  | 91.07    | 86.82     |