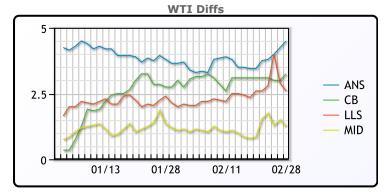

## **CRUDE**

|     | Last   | Week Ago | Month Ago |
|-----|--------|----------|-----------|
| ANS | 100.22 | 94.52    | 90.47     |
| BLS | 98.97  | 94.17    | 89.82     |
| LLS | 98.32  | 93.67    | 88.82     |
| Mid | 96.97  | 91.92    | 87.92     |
| WTI | 95.72  | 91.07    | 86.82     |