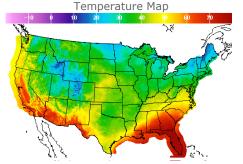

# **Weather Data**

| City         | HIGH °F | LOW °F |
|--------------|---------|--------|
| Calgary      | 30      | 4      |
| Conway       | 10      | -17    |
| Cushing      | 27      | 6      |
| Denver       | 25      | 10     |
| Houston      | 44      | 38     |
| Mont Belvieu | 43      | 37     |
| Sarnia       | 22      | 12     |
| Williston    | 17      | -4     |