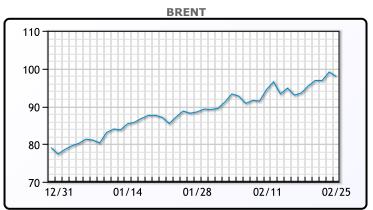

Oil prices traded down today as the world watches the ongoing battle for Ukraine. The US announced further sanctions on Russia yesterday and today announced direct sanctions on Putin. Many other countries introduced their own sanctions, but despite that Russia will not have its oil and gas flows specifically targeted. Big buyers of Russian oil are having trouble securing financing at Western banks and finding ships, according to Reuters sources. "As much as 2.3 million bpd of Russia's 4.6 million bpd of crude oil exports go to the West," Wood Mackenzie said in a note. "We are seeing slowdowns in Russian crude purchases. Until payment terms are clarified, further tightening in the supply and demand balance is expected." US oil rigs increased by 2 week over week to 522 active rigs. WTI traded down \$1.22 or -1.31% to close at \$91.59. Brent traded down -\$1.15 or -1.16% to close at \$97.93.

## **CRUDE**

|     | Last  | Week Ago | Month Ago |
|-----|-------|----------|-----------|
| ANS | 96.84 | 94.52    | 90.5      |
| BLS | 95.59 | 94.17    | 89.4      |
| LLS | 95.49 | 93.67    | 88.8      |
| Mid | 94.09 | 91.92    | 88.4      |
| WTI | 92.59 | 91.07    | 86.55     |