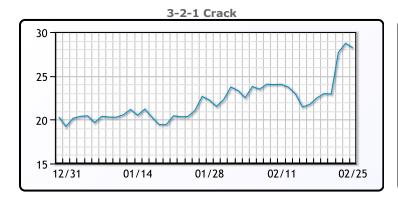

## **CRUDE**

|     | Last  | Week Ago | Month Ago |
|-----|-------|----------|-----------|
| ANS | 96.84 | 94.52    | 90.5      |
| BLS | 95.59 | 94.17    | 89.4      |
| LLS | 95.49 | 93.67    | 88.8      |
| Mid | 94.09 | 91.92    | 88.4      |
| WTI | 92.59 | 91.07    | 86.55     |

## **PRODUCTS**

|           | Last   | Week Ago | Month Ago |
|-----------|--------|----------|-----------|
| Gulf RBOB | 258.41 | 259.21   | 240.57    |
| Gulf ULSD | 278.68 | 272.8    | 260.16    |
| NYH RBOB  | 271.13 | 265.96   | 245.95    |
| NYH ULSD  | 285.7  | 277.65   | 267.29    |
| USGC 3%   | 80.63  | 78.38    | 77.38     |