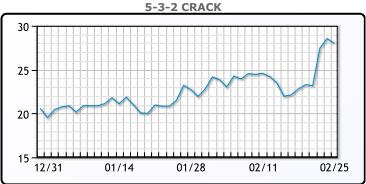

## **PRODUCTS**

|           | Last   | Week Ago | Month Ago |
|-----------|--------|----------|-----------|
| Gulf RBOB | 258.41 | 259.21   | 240.57    |
| Gulf ULSD | 278.68 | 272.8    | 260.16    |
| NYH RBOB  | 271.13 | 265.96   | 245.95    |
| NYH ULSD  | 285.7  | 277.65   | 267.29    |
| USGC 3%   | 80.63  | 78.38    | 77.38     |