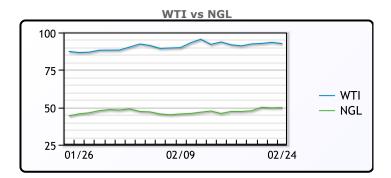

## **CRUDE**

|     | Last  | Week Ago | Month Ago |
|-----|-------|----------|-----------|
| ANS | 96.84 | 94.52    | 90.5      |
| BLS | 95.59 | 94.17    | 89.4      |
| LLS | 95.49 | 93.67    | 88.8      |
| Mid | 94.09 | 91.92    | 88.4      |
| WTI | 92.59 | 91.07    | 86.55     |

## MB

|                  | Last   | Week Ago | Month Ago |
|------------------|--------|----------|-----------|
| Butane           | 152.5  | 153.88   | 152.5     |
| IsoButane        | 159.25 | 151.13   | 148       |
| Natural Gasoline | 213.75 | 210      | 198       |
| Propane          | 140    | 134.63   | 117.25    |