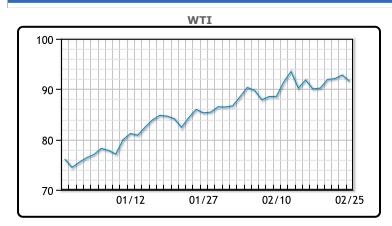

Oil prices traded down today as the world watches the ongoing battle for Ukraine. The US announced further sanctions on Russia yesterday and today announced direct sanctions on Putin. Many other countries introduced their own sanctions, but despite that Russia will not have its oil and gas flows specifically targeted. Big buyers of Russian oil are having trouble securing financing at Western banks and finding ships, according to Reuters sources. "As much as 2.3 million bpd of Russia's 4.6 million bpd of crude oil exports go to the West," Wood Mackenzie said in a note. "We are seeing slowdowns in Russian crude purchases. Until payment terms are clarified, further tightening in the supply and demand balance is expected." US oil rigs increased by 2 week over week to 522 active rigs. WTI traded down \$1.22 or -1.31% to close at \$91.59. Brent traded down -\$1.15 or -1.16% to close at \$97.93.

## **CRUDE**

|     | Last  | Week Ago | Month Ago |
|-----|-------|----------|-----------|
| ANS | 96.84 | 94.52    | 90.5      |
| BLS | 95.59 | 94.17    | 89.4      |
| LLS | 95.49 | 93.67    | 88.8      |
| Mid | 94.09 | 91.92    | 88.4      |
| WTI | 92.59 | 91.07    | 86.55     |