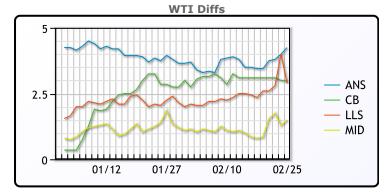

## **CRUDE**

|     | Last  | Week Ago | Month Ago |
|-----|-------|----------|-----------|
| ANS | 96.84 | 94.52    | 90.5      |
| BLS | 95.59 | 94.17    | 89.4      |
| LLS | 95.49 | 93.67    | 88.8      |
| Mid | 94.09 | 91.92    | 88.4      |
| WTI | 92.59 | 91.07    | 86.55     |