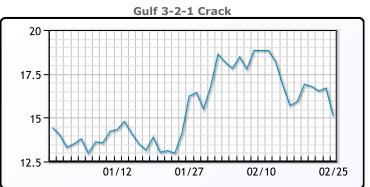

## **PRODUCTS**

|           | Last   | Week Ago | Month Ago |
|-----------|--------|----------|-----------|
| Gulf RBOB | 258.41 | 259.21   | 240.57    |
| Gulf ULSD | 278.68 | 272.8    | 260.16    |
| NYH RBOB  | 271.13 | 265.96   | 245.95    |
| NYH ULSD  | 285.7  | 277.65   | 267.29    |
| USGC 3%   | 80.63  | 78.38    | 77.38     |