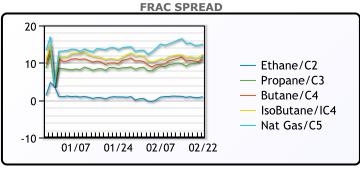

| MB                      |        |        |        |  |  |  |  |
|-------------------------|--------|--------|--------|--|--|--|--|
| Last Week Ago Month Ago |        |        |        |  |  |  |  |
| Butane                  | 154    | 154.88 | 144.75 |  |  |  |  |
| IsoButane               | 157    | 151.13 | 142.63 |  |  |  |  |
| Natural Gasoline        | 212.75 | 214.5  | 197.5  |  |  |  |  |
| Propane                 | 144    | 128.5  | 117.25 |  |  |  |  |

**MB NON** 

|                  | Last   | Week Ago | Month Ago |
|------------------|--------|----------|-----------|
| Butane           | 155.75 | 150.88   | 142.38    |
| IsoButane        | 157    | 151.13   | 142.63    |
| Natural Gasoline | 212.75 | 213      | 196.5     |
| Propane          | 139    | 128.25   | 116.88    |

### **EDMONTON**

| Last Week Ago Month Ag |       |       |       |  |  |  |
|------------------------|-------|-------|-------|--|--|--|
| Propane                | 119.5 | 105.5 | 101.5 |  |  |  |
| SARNIA                 |       |       |       |  |  |  |

|         | Last | Week Ago | Month Ago |
|---------|------|----------|-----------|
| Propane | 172  | 155      | 147       |

|          | $\sim$ | ~     |                |
|----------|--------|-------|----------------|
| 75 -     |        |       |                |
| 50 -     |        |       | — WTI<br>— NGL |
| 25-01/24 | 02/07  | 02/22 |                |