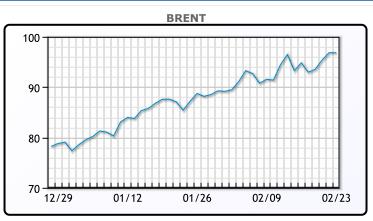

https://www.pflpetroleum.com 1865 Veterans Park Dr. Suite 303 Naples, Florida 34109 Phone: 239-390-2885 Fax: 239-949-0611 Feb 23, 2022 7:33 PM

| Major Energy Futures |        |        |  |  |
|----------------------|--------|--------|--|--|
|                      | Settle | Change |  |  |
| Brent                | 96.84  | 0      |  |  |
| Gas Oil              | 831    | 11.25  |  |  |
| Natural Gas          | 4.623  | 0.125  |  |  |
| RBOB                 | 272.53 | 1.45   |  |  |
| ULSD                 | 282.92 | 1.04   |  |  |
| WTI                  | 92.1   | 0.19   |  |  |

| Market Commentary                                                    |
|----------------------------------------------------------------------|
| Oil prices were steady today as the US was seen unlikely to sanction |
| Russian oil exports. Ukraine declared a state of emergency today     |
| and told its citizens in Russia to leave the country. Moscow is also |
| evacuating its Kyiv embassy. The market is expected to continue to   |
| draw support from tensions in the region. "The prospect of more      |
| conflict in Ukraine should safeguard the geopolitical risk premium," |
| said Stephen Brennock at brokerage PVM Oil. There is a chance of     |
| Iranian crude returning to the market, if the parties are able to    |
| reach a deal. WTI traded up \$.19 or .21% to close at \$92.10 Brent  |
| was flat for the day settling at \$96.84.                            |