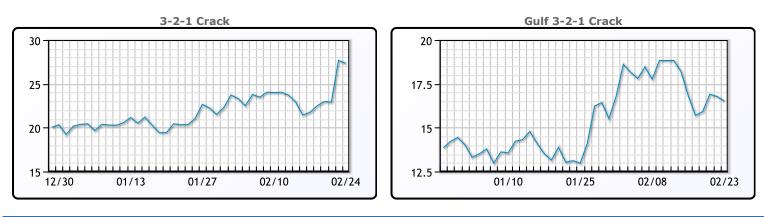

## **Crude & Product Markets**

CRUDE

|     | Last  | Week Ago | Month Ago |
|-----|-------|----------|-----------|
| ANS | 96.5  | 97.16    | 90.09     |
| BLS | 95.8  | 96.76    | 89.49     |
| LLS | 95.5  | 96.11    | 88.34     |
| Mid | 94.45 | 94.51    | 87.49     |
| WTI | 92.7  | 93.66    | 86.24     |

### PRODUCTS

|           | Last   | Week Ago | Month Ago |
|-----------|--------|----------|-----------|
| Gulf RBOB | 263.6  | 259.46   | 239.12    |
| Gulf ULSD | 278.17 | 281.13   | 262.12    |
| NYH RBOB  | 271.03 | 263.87   | 244.39    |
| NYH ULSD  | 283.42 | 286      | 269.87    |
| USGC 3%   | 81.13  | 79.88    | 77.63     |