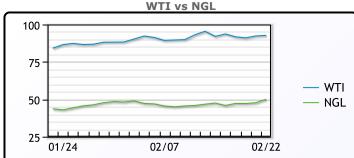

|         | Last | Week Ago | Month Ago |
|---------|------|----------|-----------|
| Propane | 172  | 155      | 147       |

|          | $\sim$ | ~     |                |
|----------|--------|-------|----------------|
| 75 -     |        |       |                |
| 50 -     |        |       | — WTI<br>— NGL |
| 25-01/24 | 02/07  | 02/22 |                |