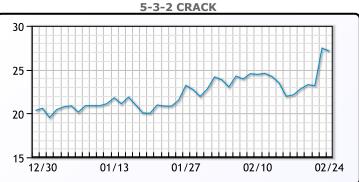

### PRODUCTS

|           | Last   | Week Ago | Month Ago |
|-----------|--------|----------|-----------|
| Gulf RBOB | 263.6  | 259.46   | 239.12    |
| Gulf ULSD | 278.17 | 281.13   | 262.12    |
| NYH RBOB  | 271.03 | 263.87   | 244.39    |
| NYH ULSD  | 283.42 | 286      | 269.87    |
| USGC 3%   | 81.13  | 79.88    | 77.63     |