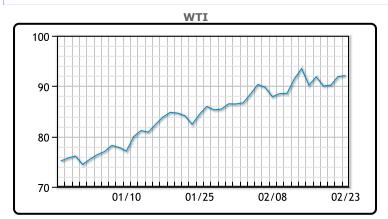

https://www.pflpetroleum.com 1865 Veterans Park Dr. Suite 303 Naples, Florida 34109 Phone: 239-390-2885 Fax: 239-949-0611 Feb 23, 2022 7:33 PM

| Major Energy Futures |        |        |  |  |
|----------------------|--------|--------|--|--|
|                      | Settle | Change |  |  |
| Brent                | 96.84  | 0      |  |  |
| Gas Oil              | 831    | 11.25  |  |  |
| Natural Gas          | 4.623  | 0.125  |  |  |
| RBOB                 | 272.53 | 1.45   |  |  |
| ULSD                 | 282.92 | 1.04   |  |  |
| WTI                  | 92.1   | 0.19   |  |  |

| Market Commentary                                                    |
|----------------------------------------------------------------------|
| Oil prices were steady today as the US was seen unlikely to sanction |
| Russian oil exports. Ukraine declared a state of emergency today     |
| and told its citizens in Russia to leave the country. Moscow is also |
| evacuating its Kyiv embassy. The market is expected to continue to   |
| draw support from tensions in the region. "The prospect of more      |
| conflict in Ukraine should safeguard the geopolitical risk premium," |
| said Stephen Brennock at brokerage PVM Oil. There is a chance of     |
| Iranian crude returning to the market, if the parties are able to    |
| reach a deal. WTI traded up \$.19 or .21% to close at \$92.10 Brent  |
| was flat for the day settling at \$96.84.                            |

## **Crude & Product Markets**

CRUDE

|     | Last  | Week Ago | Month Ago |
|-----|-------|----------|-----------|
| ANS | 96.5  | 97.16    | 90.09     |
| BLS | 95.8  | 96.76    | 89.49     |
| LLS | 95.5  | 96.11    | 88.34     |
| Mid | 94.45 | 94.51    | 87.49     |
| WTI | 92.7  | 93.66    | 86.24     |