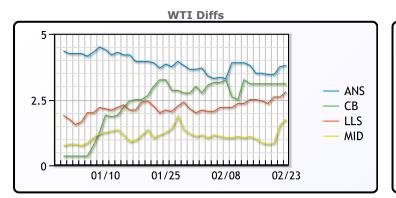

## **Crude & Product Markets**

CRUDE

|     | Last  | Week Ago | Month Ago |
|-----|-------|----------|-----------|
| ANS | 96.5  | 97.16    | 90.09     |
| BLS | 95.8  | 96.76    | 89.49     |
| LLS | 95.5  | 96.11    | 88.34     |
| Mid | 94.45 | 94.51    | 87.49     |
| WTI | 92.7  | 93.66    | 86.24     |