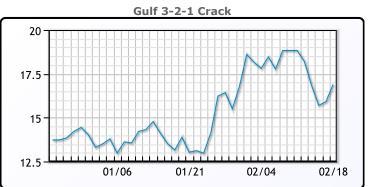

# **Crude & Product Markets**

## **CRUDE**

|     | Last  | Week Ago | Month Ago |
|-----|-------|----------|-----------|
| ANS | 94.52 | 97       | 89.38     |
| BLS | 94.17 | 96.35    | 88.08     |
| LLS | 93.67 | 95.45    | 87.88     |
| Mid | 91.92 | 94.15    | 86.78     |
| WTI | 91.07 | 93.1     | 85.43     |

## **PRODUCTS**

|           | Last   | Week Ago | Month Ago |
|-----------|--------|----------|-----------|
| Gulf RBOB | 259.21 | 265.74   | 239.18    |
| Gulf ULSD | 272.8  | 289.09   | 261.15    |
| NYH RBOB  | 265.96 | 273.11   | 243.18    |
| NYH ULSD  | 277.65 | 297.34   | 268.02    |
| USGC 3%   | 78.38  | 83.38    | 76.38     |