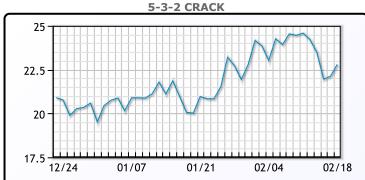

o 520. WTI traded down \$.69 or -.75% to close at \$91.07. Brent traded up \$.78 or .84% to close at \$93.75.

**Market Commentary** 

# **Crude & Product Markets**





## **CRUDE**

|     | Last  | Week Ago | Month Ago |
|-----|-------|----------|-----------|
| ANS | 94.52 | 97       | 89.38     |
| BLS | 94.17 | 96.35    | 88.08     |
| LLS | 93.67 | 95.45    | 87.88     |
| Mid | 91.92 | 94.15    | 86.78     |
| WTI | 91.07 | 93.1     | 85.43     |

## **PRODUCTS**

|           | Last   | Week Ago | Month Ago |
|-----------|--------|----------|-----------|
| Gulf RBOB | 259.21 | 265.74   | 239.18    |
| Gulf ULSD | 272.8  | 289.09   | 261.15    |
| NYH RBOB  | 265.96 | 273.11   | 243.18    |
| NYH ULSD  | 277.65 | 297.34   | 268.02    |
| USGC 3%   | 78.38  | 83.38    | 76.38     |









# **NGLs**

#### MB

|                  | Last   | Week Ago | Month Ago |
|------------------|--------|----------|-----------|
| Butane           | 153.88 | 155.25   | 151.25    |
| IsoButane        | 151.13 | 151.5    | 149.75    |
| Natural Gasoline | 210    | 217      | 197.5     |
| Propane          | 134.63 | 126.5    | 118       |

#### **MB NON**

|                  | Last   | Week Ago | Month Ago |
|------------------|--------|----------|-----------|
| Butane           | 150.88 | 151.25   | 148.75    |
| IsoButane        | 151.13 | 151.5    | 149.75    |
| Natural Gasoline | 209    | 215      | 197.75    |
| Propane          | 134.38 | 126.25   | 117.75    |

#### **CONWAY**

|                  | Last   | Week Ago | Month Ago |
|------------------|--------|----------|--------