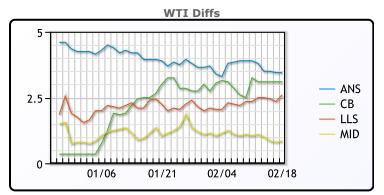

## **CRUDE**

|     | Last  | Week Ago | Month Ago |
|-----|-------|----------|-----------|
| ANS | 94.52 | 97       | 89.38     |
| BLS | 94.17 | 96.35    | 88.08     |
| LLS | 93.67 | 95.45    | 87.88     |
| Mid | 91.92 | 94.15    | 86.78     |
| WTI | 91.07 | 93.1     | 85.43     |