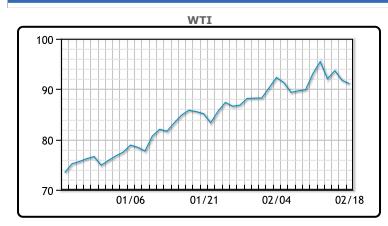

Oil prices were down today, ending the week mixed with WTI snapping its 8 week streak of gains. The prospect of increased Iranian supply is overshadowing geopolitical tensions as the US says a deal could be reached "in a few days". However, according to sources, the deal structure lays out phases of mutual steps to bring both sides back into full compliance, and the first does not include waivers on oil sanctions. In other words, even if deal was reached it would be some time before Iranian crude hit the market. Reflecting the tightness in global oil supplies, the six-month backwardation for Brent crude hit its widest on record on Wednesday. The US rig count is now the highest since April 2020, adding 4 rigs week over week to 520. WTI traded down \$.69 or -.75% to close at \$91.07. Brent traded up \$.78 or .84% to close at \$93.75.

## **CRUDE**

|     | Last  | Week Ago | Month Ago |
|-----|-------|----------|-----------|
| ANS | 94.52 | 97       | 89.38     |
| BLS | 94.17 | 96.35    | 88.08     |
| LLS | 93.67 | 95.45    | 87.88     |
| Mid | 91.92 | 94.15    | 86.78     |
| WTI | 91.07 | 93.1     | 85.43     |