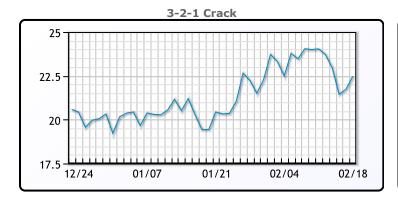

# **Crude & Product Markets**

## **CRUDE**

|     | Last  | Week Ago | Month Ago |
|-----|-------|----------|-----------|
| ANS | 94.52 | 97       | 89.38     |
| BLS | 94.17 | 96.35    | 88.08     |
| LLS | 93.67 | 95.45    | 87.88     |
| Mid | 91.92 | 94.15    | 86.78     |
| WTI | 91.07 | 93.1     | 85.43     |

## **PRODUCTS**

|           | Last   | Week Ago | Month Ago |
|-----------|--------|----------|-----------|
| Gulf RBOB | 259.21 | 265.74   | 239.18    |
| Gulf ULSD | 272.8  | 289.09   | 261.15    |
| NYH RBOB  | 265.96 | 273.11   | 243.18    |
| NYH ULSD  | 277.65 | 297.34   | 268.02    |
| USGC 3%   | 78.38  | 83.38    | 76.38     |