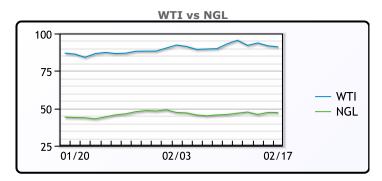

Oil prices were down today, ending the week mixed with WTI snapping its 8 week streak of gains. The prospect of increased Iranian supply is overshadowing geopolitical tensions as the US says a deal could be reached "in a few days". However, according to sources, the deal structure lays out phases of mutual steps to bring both sides back into full compliance, and the first does not include waivers on oil sanctions. In other words, even if deal was reached it would be some time before Iranian crude hit the market. Reflecting the tightness in global oil supplies, the six-month backwardation for Brent crude hit its widest on record on Wednesday. The US rig count is now the highest since April 2020, adding 4 rigs week over week to 520. WTI traded down \$.69 or -.75% to close at \$91.07. Brent traded up \$.78 or .84% to close at \$93.75.

## **CRUDE**

|     | Last  | Week Ago | Month Ago |
|-----|-------|----------|-----------|
| ANS | 94.52 | 97       | 89.38     |
| BLS | 94.17 | 96.35    | 88.08     |
| LLS | 93.67 | 95.45    | 87.88     |
| Mid | 91.92 | 94.15    | 86.78     |
| WTI | 91.07 | 93.1     | 85.43     |