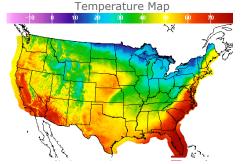

# **Weather Data**

| City         | HIGH °F | LOW °F |
|--------------|---------|--------|
| Calgary      | 29      | 17     |
| Conway       | 13      | -5     |
| Cushing      | 49      | 22     |
| Denver       | 43      | 24     |
| Houston      | 57      | 37     |
| Mont Belvieu | 56      | 34     |
| Sarnia       | 22      | 10     |
| Williston    | 34      | 4      |