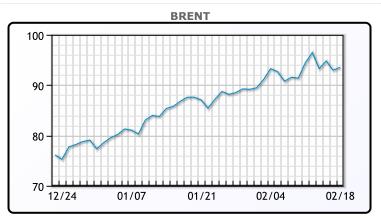

Oil prices were down today, ending the week mixed with WTI snapping its 8 week streak of gains. The prospect of increased Iranian supply is overshadowing geopolitical tensions as the US says a deal could be reached "in a few days". However, according to sources, the deal structure lays out phases of mutual steps to bring both sides back into full compliance, and the first does not include waivers on oil sanctions. In other words, even if deal was reached it would be some time before Iranian crude hit the market. Reflecting the tightness in global oil supplies, the six-month backwardation for Brent crude hit its widest on record on Wednesday. The US rig count is now the highest since April 2020, adding 4 rigs week over week to 520. WTI traded down \$.69 or -.75% to close at \$91.07. Brent traded up \$.78 or .84% to close at \$93.75.

## **CRUDE**

|     | Last  | Week Ago | Month Ago |
|-----|-------|----------|-----------|
| ANS | 94.52 | 97       | 89.38     |
| BLS | 94.17 | 96.35    | 88.08     |
| LLS | 93.67 | 95.45    | 87.88     |
| Mid | 91.92 | 94.15    | 86.78     |
| WTI | 91.07 | 93.1     | 85.43     |