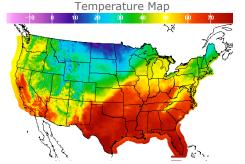

# **Weather Data**

| City         | HIGH °F | LOW °F |
|--------------|---------|--------|
| Calgary      | 26      | 15     |
| Conway       | 10      | -9     |
| Cushing      | 71      | 57     |
| Denver       | 40      | 22     |
| Houston      | 71      | 60     |
| Mont Belvieu | 68      | 59     |
| Sarnia       | 46      | 25     |
| Williston    | 17      | 0      |