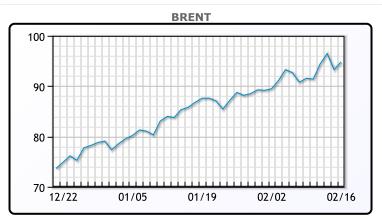

Oil prices had a volatile session, swinging between gains and losses as both contracts closed mixed for the day. Prices had initially rallied, despite an inventory build on reports of very low inventories at Cushing. There were also conflicting statements on the Ukraine situation. Russia and Ukraine seemed to ease tensions, speaking of moving troops from the border while the US and NATO said there was no sign of de-escalation. "The risk of a full-scale invasion has receded a bit. But we are unlikely to move out of the current status quo," said Bjarne Schieldrop, chief commodities analyst at SEB in Oslo. Prices continued to fall after hours as US and Iranian officials said they were much closer to an agreement on nuclear weapons development. WTI traded up \$1.59 or 1.73% to close at \$93.66. Brent traded down \$1.35 or -1.45% to close at \$91.93.

## **CRUDE**

|     | Last  | Week Ago | Month Ago |
|-----|-------|----------|-----------|
| ANS | 97.16 | 93.56    | 87.77     |
| BLS | 96.76 | 92.26    | 86.32     |
| LLS | 96.11 | 91.86    | 86.22     |
| Mid | 94.51 | 90.71    | 84.97     |
| WTI | 93.66 | 89.66    | 83.82     |