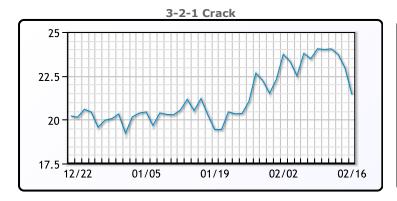

#### **Crude & Product Markets**

## **CRUDE**

|     | Last  | Week Ago | Month Ago |
|-----|-------|----------|-----------|
| ANS | 97.16 | 93.56    | 87.77     |
| BLS | 96.76 | 92.26    | 86.32     |
| LLS | 96.11 | 91.86    | 86.22     |
| Mid | 94.51 | 90.71    | 84.97     |
| WTI | 93.66 | 89.66    | 83.82     |

## **PRODUCTS**

|           | Last   | Week Ago | Month Ago |
|-----------|--------|----------|-----------|
| Gulf RBOB | 259.46 | 259.21   | 237.15    |
| Gulf ULSD | 281.13 | 279.24   | 257.43    |
| NYH RBOB  | 263.87 | 265.59   | 241.9     |
| NYH ULSD  | 286    | 288.49   | 264.18    |
| USGC 3%   | 79.88  | 81.13    | 75.38     |