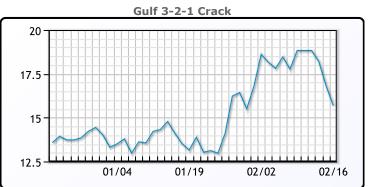

#### **Crude & Product Markets**

## **CRUDE**

|     | Last  | Week Ago | Month Ago |
|-----|-------|----------|-----------|
| ANS | 97.16 | 93.56    | 87.77     |
| BLS | 96.76 | 92.26    | 86.32     |
| LLS | 96.11 | 91.86    | 86.22     |
| Mid | 94.51 | 90.71    | 84.97     |
| WTI | 93.66 | 89.66    | 83.82     |

## **PRODUCTS**

|           | Last   | Week Ago | Month Ago |
|-----------|--------|----------|-----------|
| Gulf RBOB | 259.46 | 259.21   | 237.15    |
| Gulf ULSD | 281.13 | 279.24   | 257.43    |
| NYH RBOB  | 263.87 | 265.59   | 241.9     |
| NYH ULSD  | 286    | 288.49   | 264.18    |
| USGC 3%   | 79.88  | 81.13    | 75.38     |