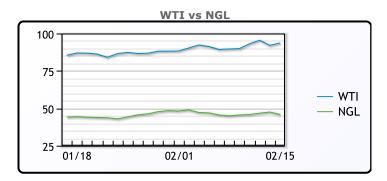

Oil prices had a volatile session, swinging between gains and losses as both contracts closed mixed for the day. Prices had initially rallied, despite an inventory build on reports of very low inventories at Cushing. There were also conflicting statements on the Ukraine situation. Russia and Ukraine seemed to ease tensions, speaking of moving troops from the border while the US and NATO said there was no sign of de-escalation. "The risk of a full-scale invasion has receded a bit. But we are unlikely to move out of the current status quo," said Bjarne Schieldrop, chief commodities analyst at SEB in Oslo. Prices continued to fall after hours as US and Iranian officials said they were much closer to an agreement on nuclear weapons development. WTI traded up \$1.59 or 1.73% to close at \$93.66. Brent traded down \$1.35 or -1.45% to close at \$91.93.

## **CRUDE**

|     | Last  | Week Ago | Month Ago |
|-----|-------|----------|-----------|
| ANS | 97.16 | 93.56    | 87.77     |
| BLS | 96.76 | 92.26    | 86.32     |
| LLS | 96.11 | 91.86    | 86.22     |
| Mid | 94.51 | 90.71    | 84.97     |
| WTI | 93.66 | 89.66    | 83.82     |