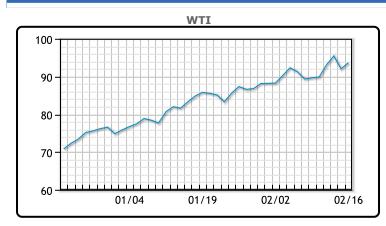

Oil prices had a volatile session, swinging between gains and losses as both contracts closed mixed for the day. Prices had initially rallied, despite an inventory build on reports of very low inventories at Cushing. There were also conflicting statements on the Ukraine situation. Russia and Ukraine seemed to ease tensions, speaking of moving troops from the border while the US and NATO said there was no sign of de-escalation. "The risk of a full-scale invasion has receded a bit. But we are unlikely to move out of the current status quo," said Bjarne Schieldrop, chief commodities analyst at SEB in Oslo. Prices continued to fall after hours as US and Iranian officials said they were much closer to an agreement on nuclear weapons development. WTI traded up \$1.59 or 1.73% to close at \$93.66. Brent traded down \$1.35 or -1.45% to close at \$91.93.

## **CRUDE**

|     | Last  | Week Ago | Month Ago |
|-----|-------|----------|-----------|
| ANS | 97.16 | 93.56    | 87.77     |
| BLS | 96.76 | 92.26    | 86.32     |
| LLS | 96.11 | 91.86    | 86.22     |
| Mid | 94.51 | 90.71    | 84.97     |
| WTI | 93.66 | 89.66    | 83.82     |