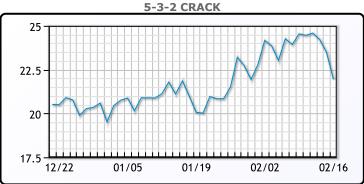

## **CRUDE**

|     | Last  | Week Ago | Month Ago |
|-----|-------|----------|-----------|
| ANS | 97.16 | 93.56    | 87.77     |
| BLS | 96.76 | 92.26    | 86.32     |
| LLS | 96.11 | 91.86    | 86.22     |
| Mid | 94.51 | 90.71    | 84.97     |
| WTI | 93.66 | 89.66    | 83.82     |

## **PRODUCTS**

|           | Last   | Week Ago | Month Ago |
|-----------|--------|----------|-----------|
| Gulf RBOB | 259.46 | 259.21   | 237.15    |
| Gulf ULSD | 281.13 | 279.24   | 257.43    |
| NYH RBOB  | 263.87 | 265.59   | 241.9     |
| NYH ULSD  | 286    | 288.49   | 264.18    |
| USGC 3%   | 79.88  | 81.13    | 75.38     |