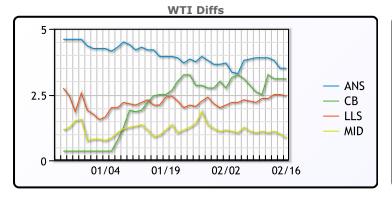

## **CRUDE**

|     | Last  | Week Ago | Month Ago |
|-----|-------|----------|-----------|
| ANS | 97.16 | 93.56    | 87.77     |
| BLS | 96.76 | 92.26    | 86.32     |
| LLS | 96.11 | 91.86    | 86.22     |
| Mid | 94.51 | 90.71    | 84.97     |
| WTI | 93.66 | 89.66    | 83.82     |