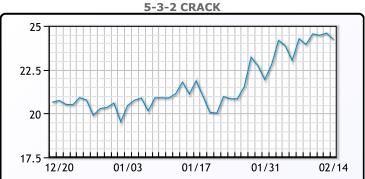

## **PRODUCTS**

|           | Last   | Week Ago | Month Ago |
|-----------|--------|----------|-----------|
| Gulf RBOB | 270.44 | 263.4    | 237.15    |
| Gulf ULSD | 294.18 | 283.79   | 257.43    |
| NYH RBOB  | 277.04 | 270.03   | 241.9     |
| NYH ULSD  | 301.93 | 292.79   | 264.18    |
| USGC 3%   | 83.38  | 82.63    | 75.38     |