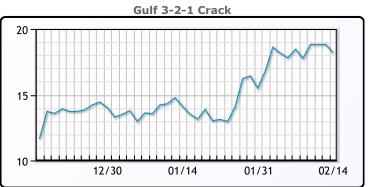

## **CRUDE**

|     | Last  | Week Ago | Month Ago |
|-----|-------|----------|-----------|
| ANS | 99.26 | 95.12    | 87.77     |
| BLS | 98.56 | 94.42    | 86.32     |
| LLS | 97.96 | 93.62    | 86.22     |
| Mid | 96.56 | 92.57    | 84.97     |
| WTI | 95.46 | 91.32    | 83.82     |

## **PRODUCTS**

|           | Last   | Week Ago | Month Ago |
|-----------|--------|----------|-----------|
| Gulf RBOB | 270.44 | 263.4    | 237.15    |
| Gulf ULSD | 294.18 | 283.79   | 257.43    |
| NYH RBOB  | 277.04 | 270.03   | 241.9     |
| NYH ULSD  | 301.93 | 292.79   | 264.18    |
| USGC 3%   | 83.38  | 82.63    | 75.38     |