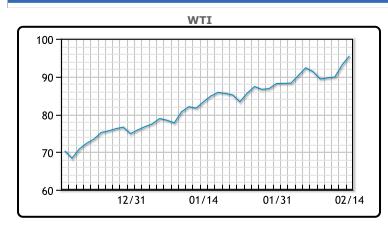

Oil prices were higher today, hitting new seven year highs again as rhetoric around the Ukraine/Russia situation continues to heat up. "The market remains hyper-sensitive to the developments over the Russian/Ukraine situation," said John Kilduff, partner at Again Capital in New York. "This is now intensifying to a terrific degree. Right now, it's buy now, ask later." Ukraine and Russia are playing down recent tensions, but the US State Dept is saying they show no signs of de-escalation. One thing for sure, any disruption to oil in the region will send prices higher. The market also continues to watch talks with Iran, as the Iranian Foreign Minister said the republic was "in a hurry" to reach a deal. WTI traded up \$2.36 or 2.53% to close at \$95.46. Brent traded up \$2.04 or 2.16% to close at \$96.48.

## **CRUDE**

|     | Last  | Week Ago | Month Ago |
|-----|-------|----------|-----------|
| ANS | 99.26 | 95.12    | 87.77     |
| BLS | 98.56 | 94.42    | 86.32     |
| LLS | 97.96 | 93.62    | 86.22     |
| Mid | 96.56 | 92.57    | 84.97     |
| WTI | 95.46 | 91.32    | 83.82     |