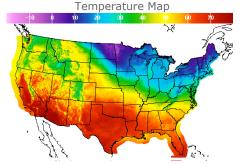

# **Weather Data**

| City         | HIGH °F | LOW °F |
|--------------|---------|--------|
| Calgary      | 32      | 28     |
| Conway       | 1       | -18    |
| Cushing      | 66      | 39     |
| Denver       | 49      | 33     |
| Houston      | 65      | 45     |
| Mont Belvieu | 62      | 43     |
| Sarnia       | 18      | 8      |
| Williston    | 20      | 7      |
|              |         |        |