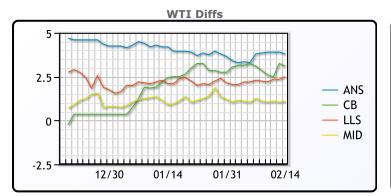

## **CRUDE**

|     | Last  | Week Ago | Month Ago |
|-----|-------|----------|-----------|
| ANS | 99.26 | 95.12    | 87.77     |
| BLS | 98.56 | 94.42    | 86.32     |
| LLS | 97.96 | 93.62    | 86.22     |
| Mid | 96.56 | 92.57    | 84.97     |
| WTI | 95.46 | 91.32    | 83.82     |