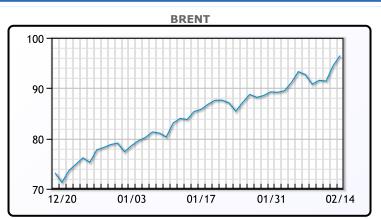

Oil prices were higher today, hitting new seven year highs again as rhetoric around the Ukraine/Russia situation continues to heat up. "The market remains hyper-sensitive to the developments over the Russian/Ukraine situation," said John Kilduff, partner at Again Capital in New York. "This is now intensifying to a terrific degree. Right now, it's buy now, ask later." Ukraine and Russia are playing down recent tensions, but the US State Dept is saying they show no signs of de-escalation. One thing for sure, any disruption to oil in the region will send prices higher. The market also continues to watch talks with Iran, as the Iranian Foreign Minister said the republic was "in a hurry" to reach a deal. WTI traded up \$2.36 or 2.53% to close at \$95.46. Brent traded up \$2.04 or 2.16% to close at \$96.48.

## **CRUDE**

|     | Last  | Week Ago | Month Ago |
|-----|-------|----------|-----------|
| ANS | 99.26 | 95.12    | 87.77     |
| BLS | 98.56 | 94.42    | 86.32     |
| LLS | 97.96 | 93.62    | 86.22     |
| Mid | 96.56 | 92.57    | 84.97     |
| WTI | 95.46 | 91.32    | 83.82     |