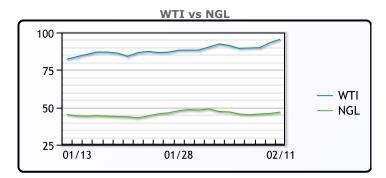

Oil prices were higher today, hitting new seven year highs again as rhetoric around the Ukraine/Russia situation continues to heat up. "The market remains hyper-sensitive to the developments over the Russian/Ukraine situation," said John Kilduff, partner at Again Capital in New York. "This is now intensifying to a terrific degree. Right now, it's buy now, ask later." Ukraine and Russia are playing down recent tensions, but the US State Dept is saying they show no signs of de-escalation. One thing for sure, any disruption to oil in the region will send prices higher. The market also continues to watch talks with Iran, as the Iranian Foreign Minister said the republic was "in a hurry" to reach a deal. WTI traded up \$2.36 or 2.53% to close at \$95.46. Brent traded up \$2.04 or 2.16% to close at \$96.48.

## **CRUDE**

|     | Last  | Week Ago | Month Ago |
|-----|-------|----------|-----------|
| ANS | 99.26 | 95.12    | 87.77     |
| BLS | 98.56 | 94.42    | 86.32     |
| LLS | 97.96 | 93.62    | 86.22     |
| Mid | 96.56 | 92.57    | 84.97     |
| WTI | 95.46 | 91.32    | 83.82     |