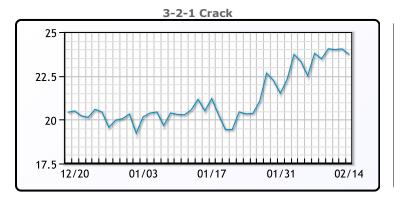

## **CRUDE**

|     | Last  | Week Ago | Month Ago |
|-----|-------|----------|-----------|
| ANS | 99.26 | 95.12    | 87.77     |
| BLS | 98.56 | 94.42    | 86.32     |
| LLS | 97.96 | 93.62    | 86.22     |
| Mid | 96.56 | 92.57    | 84.97     |
| WTI | 95.46 | 91.32    | 83.82     |

## **PRODUCTS**

|           | Last   | Week Ago | Month Ago |
|-----------|--------|----------|-----------|
| Gulf RBOB | 270.44 | 263.4    | 237.15    |
| Gulf ULSD | 294.18 | 283.79   | 257.43    |
| NYH RBOB  | 277.04 | 270.03   | 241.9     |
| NYH ULSD  | 301.93 | 292.79   | 264.18    |
| USGC 3%   | 83.38  | 82.63    | 75.38     |