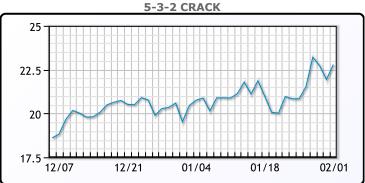

re hawkish central bank shift. WTI traded up \$.05 or .06% to close at \$88.20. Brent traded down \$.10 or -.11% to close at \$89.16.

# **Crude & Product Markets**





## **CRUDE**

|     | Last  | Week Ago | Month Ago |
|-----|-------|----------|-----------|
| ANS | 91.6  | 90.5     | 81.24     |
| BLS | 91.25 | 89.4     | 77.34     |
| LLS | 90.25 | 88.8     | 78.64     |
| Mid | 89.25 | 88.4     | 77.74     |
| WTI | 88.2  | 86.55    | 76.99     |

## **PRODUCTS**

|           | Last   | Week Ago | Month Ago |
|-----------|--------|----------|-----------|
| Gulf RBOB | 252.42 | 240.57   | 224.04    |
| Gulf ULSD | 270.22 | 260.16   | 232.88    |
| NYH RBOB  | 258.02 | 245.95   | 229.93    |
| NYH ULSD  | 279.49 | 267.29   | 239.59    |
| USGC 3%   | 79.88  | 77.38    | 67.13     |









#### **NGLs**

#### MB

|                  | Last   | Week Ago | Month Ago |
|------------------|--------|----------|-----------|
| Butane           | 162.25 | 150.75   | 146       |
| IsoButane        | 162.25 | 148      | 142       |
| Natural Gasoline | 204.75 | 198      | 184.75    |
| Propane          | 130.25 | 117      | 112.75    |

#### **MB NON**

|                  | Last   | Week Ago | Month Ago |
|------------------|--------|----------|-----------|
| Butane           | 162.25 | 148      | 142       |
| IsoButane        | 162.25 | 148      | 142       |
| Natural Gasoline | 204.25 | 198      | 183       |
| Propane          | 130    | 117      | 112       |

#### **CONWAY**

|                  | Last | Week Ago | Month Ago |
|------------------|------|----------|---------