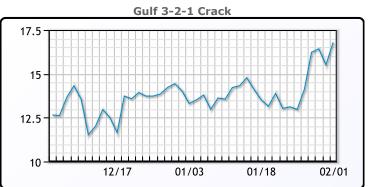

# **Crude & Product Markets**

## **PRODUCTS**

|           | Last   | Week Ago | Month Ago |
|-----------|--------|----------|-----------|
| Gulf RBOB | 252.42 | 240.57   | 224.04    |
| Gulf ULSD | 270.22 | 260.16   | 232.88    |
| NYH RBOB  | 258.02 | 245.95   | 229.93    |
| NYH ULSD  | 279.49 | 267.29   | 239.59    |
| USGC 3%   | 79.88  | 77.38    | 67.13     |