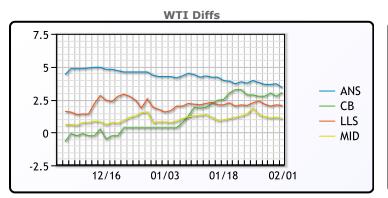

## **CRUDE**

|     | Last  | Week Ago | Month Ago |
|-----|-------|----------|-----------|
| ANS | 91.6  | 90.5     | 81.24     |
| BLS | 91.25 | 89.4     | 77.34     |
| LLS | 90.25 | 88.8     | 78.64     |
| Mid | 89.25 | 88.4     | 77.74     |
| WTI | 88.2  | 86.55    | 76.99     |