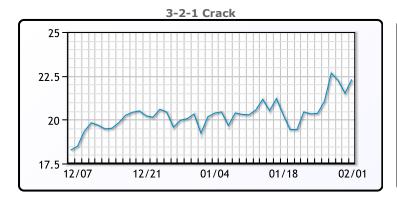

# **Crude & Product Markets**

## **CRUDE**

|     | Last  | Week Ago | Month Ago |
|-----|-------|----------|-----------|
| ANS | 91.6  | 90.5     | 81.24     |
| BLS | 91.25 | 89.4     | 77.34     |
| LLS | 90.25 | 88.8     | 78.64     |
| Mid | 89.25 | 88.4     | 77.74     |
| WTI | 88.2  | 86.55    | 76.99     |