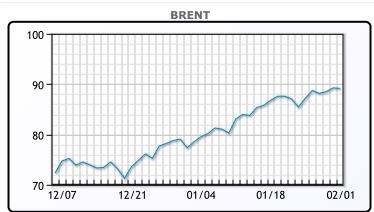

# Market Commentary Oil prices were flat today, not much action in the crude world. Sources have said that OPEC+ has not been discussing an increase greater then their planned 400K/bpd, even as the group undershoots its promised output. "The Saudis will likely avoid any major adjustments as they have proven adept in recent years at treading a fine line in maneuvering global pricing in their preferred direction," said Jim Ritterbusch, president of Ritterbusch and Associates LLC in Galena, Illinois. Goldman Sachs said today that oil prices could be entering "political intervention territory", and the Saudis might have to do something, adding OPEC+ may be growing concerned by the more hawkish central bank shift. WTI traded up \$.05 or .06% to close at \$88.20. Brent traded down \$.10 or -.11% to close at \$89.16.

## **CRUDE**

|     | Last  | Week Ago | Month Ago |
|-----|-------|----------|-----------|
| ANS | 91.6  | 90.5     | 81.24     |
| BLS | 91.25 | 89.4     | 77.34     |
| LLS | 90.25 | 88.8     | 78.64     |
| Mid | 89.25 | 88.4     | 77.74     |
| WTI | 88.2  | 86.55    | 76.99     |