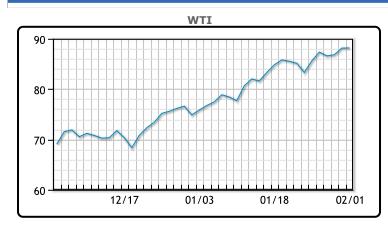

# Market Commentary Oil prices were flat today, not much action in the crude world. Sources have said that OPEC+ has not been discussing an increase greater then their planned 400K/bpd, even as the group undershoots its promised output. "The Saudis will likely avoid any major adjustments as they have proven adept in recent years at treading a fine line in maneuvering global pricing in their preferred direction," said Jim Ritterbusch, president of Ritterbusch and Associates LLC in Galena, Illinois. Goldman Sachs said today that oil prices could be entering "political intervention territory", and the Saudis might have to do something, adding OPEC+ may be growing concerned by the more hawkish central bank shift. WTI traded up \$.05 or .06% to close at \$88.20. Brent traded down \$.10 or -.11% to close at \$89.16.

## **CRUDE**

|     | Last  | Week Ago | Month Ago |
|-----|-------|----------|-----------|
| ANS | 91.6  | 90.5     | 81.24     |
| BLS | 91.25 | 89.4     | 77.34     |
| LLS | 90.25 | 88.8     | 78.64     |
| Mid | 89.25 | 88.4     | 77.74     |
| WTI | 88.2  | 86.55    | 76.99     |