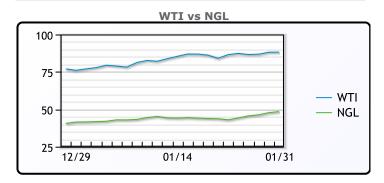

# **Crude & Product Markets**

## **CRUDE**

|     | Last  | Week Ago | Month Ago |
|-----|-------|----------|-----------|
| ANS | 91.6  | 90.5     | 81.24     |
| BLS | 91.25 | 89.4     | 77.34     |
| LLS | 90.25 | 88.8     | 78.64     |
| Mid | 89.25 | 88.4     | 77.74     |
| WTI | 88.2  | 86.55    | 76.99     |

#### **NGLs**