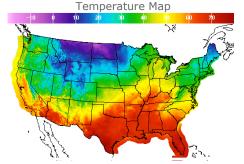

# **Weather Data**

| City         | HIGH °F | LOW °F |
|--------------|---------|--------|
| Calgary      | 7       | -1     |
| Conway       | 32      | -9     |
| Cushing      | 58      | 38     |
| Denver       | 32      | 20     |
| Houston      | 64      | 58     |
| Mont Belvieu | 63      | 55     |
| Sarnia       | 40      | 21     |
| Williston    | 9       | -9     |