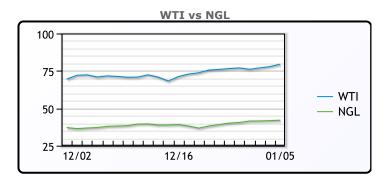

## Oil prices had a strong session today, shrugging off yesterday's build in fuel inventories build with geopolitical tensions rising abroad. Russia sent paratroopers to Kazakhstan to help combat domestic uprising. Backwardation for both contracts suggests supplies will remain tight early in the year. Brent traded up \$1.19 or 1.5% to close at \$81.99. WTI traded up \$1.61 or 2.1% to close at

#### **CRUDE**

|     | Last  | Week Ago | Month Ago |
|-----|-------|----------|-----------|
| ANS | 83.86 | 81.24    | 74.34     |
| BLS | 81.36 | 77.34    | 69.39     |
| LLS | 81.61 | 78.64    | 71.04     |
| Mid | 80.71 | 77.74    | 70.09     |
| WTI | 79.46 | 76.99    | 69.49     |