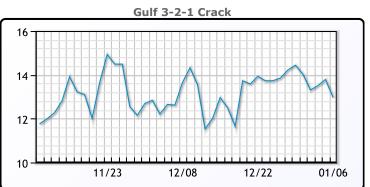

#### **Crude & Product Markets**

\$79.46.

#### **PRODUCTS**

|           | Last   | Week Ago | Month Ago |
|-----------|--------|----------|-----------|
| Gulf RBOB | 225.93 | 224.04   | 201.33    |
| Gulf ULSD | 242.6  | 232.88   | 211.12    |
| NYH RBOB  | 231.28 | 229.93   | 208.83    |
| NYH ULSD  | 248.77 | 239.59   | 217.12    |
| USGC 3%   | 71.63  | 68.63    | 60.38     |