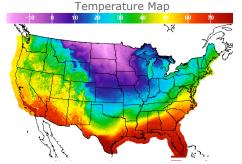

#### **Weather Data**

| HIGH °F | LOW °F                                  |
|---------|-----------------------------------------|
| -8      | -28                                     |
| -11     | -27                                     |
| 26      | 17                                      |
| 24      | 3                                       |
| 68      | 52                                      |
| 67      | 48                                      |
| 24      | 17                                      |
| -8      | -31                                     |
|         | -8<br>-11<br>26<br>24<br>68<br>67<br>24 |