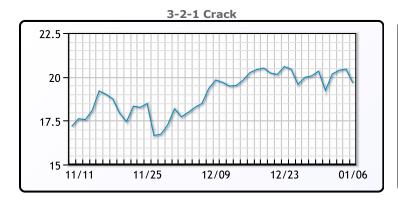

#### **Crude & Product Markets**

\$79.46.

#### **PRODUCTS**

|           | Last   | Week Ago | Month Ago |
|-----------|--------|----------|-----------|
| Gulf RBOB | 225.93 | 224.04   | 201.33    |
| Gulf ULSD | 242.6  | 232.88   | 211.12    |
| NYH RBOB  | 231.28 | 229.93   | 208.83    |
| NYH ULSD  | 248.77 | 239.59   | 217.12    |
| USGC 3%   | 71.63  | 68.63    | 60.38     |