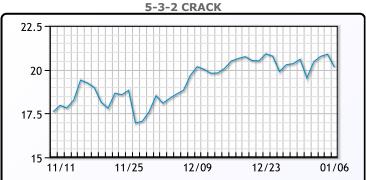

Brent traded up \$1.19 or 1.5% to close at \$81.99. WTI traded up \$1.61 or 2.1% to close at

**Market Commentary** 

#### **Crude & Product Markets**

\$79.46.





#### **CRUDE**

|     | Last  | Week Ago | Month Ago |
|-----|-------|----------|-----------|
| ANS | 83.86 | 81.24    | 74.34     |
| BLS | 81.36 | 77.34    | 69.39     |
| LLS | 81.61 | 78.64    | 71.04     |
| Mid | 80.71 | 77.74    | 70.09     |
| WTI | 79.46 | 76.99    | 69.49     |

#### **PRODUCTS**

|           | Last   | Week Ago | Month Ago |
|-----------|--------|----------|-----------|
| Gulf RBOB | 225.93 | 224.04   | 201.33    |
| Gulf ULSD | 242.6  | 232.88   | 211.12    |
| NYH RBOB  | 231.28 | 229.93   | 208.83    |
| NYH ULSD  | 248.77 | 239.59   | 217.12    |
| USGC 3%   | 71.63  | 68.63    | 60.38     |









#### NGLs

#### MB

|                  | Last    | Week Ago | Month Ago |
|------------------|---------|----------|-----------|
| Butane           | 153     | 146      | 121       |
| IsoButane        | 153     | 142      | 119.5     |
| Natural Gasoline | 191.25  | 184.75   | 165.5     |
| Propane          | 110.125 | 112.75   | 100.625   |

#### **MB NON**

|                  | Last   | Week Ago | Month Ago |
|------------------|--------|----------|-----------|
| Butane           | 150    | 142      | 120       |
| IsoButane        | 153    | 142      | 119.5     |
| Natural Gasoline | 190.75 | 183      | 165.75    |
| Propane          | 110    | 112      | 100.38    |

#### **CONWAY**

|                  | Last    | Week Ago | Month Ago |
|------------------|---------|----------|-