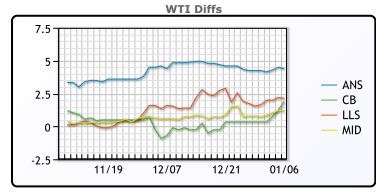

#### **CRUDE**

|     | Last  | Week Ago | Month Ago |
|-----|-------|----------|-----------|
| ANS | 83.86 | 81.24    | 74.34     |
| BLS | 81.36 | 77.34    | 69.39     |
| LLS | 81.61 | 78.64    | 71.04     |
| Mid | 80.71 | 77.74    | 70.09     |
| WTI | 79.46 | 76.99    | 69.49     |