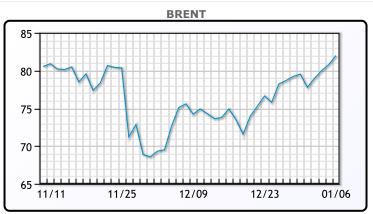

## Oil prices had a strong session today, shrugging off yesterday's build in fuel inventories build with geopolitical tensions rising abroad. Russia sent paratroopers to Kazakhstan to help combat domestic uprising. Backwardation for both contracts suggests supplies will remain tight early in the year. Brent traded up \$1.19 or 1.5% to close at \$81.99. WTI traded up \$1.61 or 2.1% to close at

#### **Crude & Product Markets**

\$79.46.

#### **CRUDE**

|     | Last  | Week Ago | Month Ago |
|-----|-------|----------|-----------|
| ANS | 83.86 | 81.24    | 74.34     |
| BLS | 81.36 | 77.34    | 69.39     |
| LLS | 81.61 | 78.64    | 71.04     |
| Mid | 80.71 | 77.74    | 70.09     |
| WTI | 79.46 | 76.99    | 69.49     |