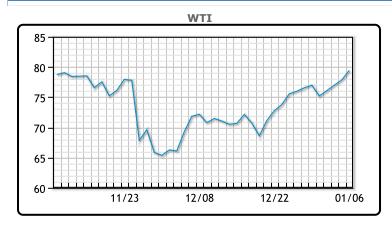

## Oil prices had a strong session today, shrugging off yesterday's build in fuel inventories build with geopolitical tensions rising abroad. Russia sent paratroopers to Kazakhstan to help combat domestic uprising. Backwardation for both contracts suggests supplies will remain tight early in the year. Brent traded up \$1.19 or 1.5% to close at \$81.99. WTI traded up \$1.61 or 2.1% to close at

#### **Crude & Product Markets**

\$79.46.

#### **CRUDE**

|     | Last  | Week Ago | Month Ago |
|-----|-------|----------|-----------|
| ANS | 83.86 | 81.24    | 74.34     |
| BLS | 81.36 | 77.34    | 69.39     |
| LLS | 81.61 | 78.64    | 71.04     |
| Mid | 80.71 | 77.74    | 70.09     |
| WTI | 79.46 | 76.99    | 69.49     |