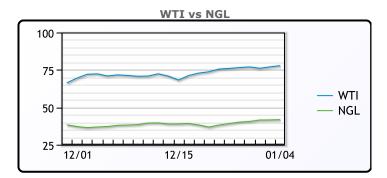

#### **NGLs**

#### MB

|                  | Last    | Week Ago | Month Ago |
|------------------|---------|----------|-----------|
| Butane           | 147.5   | 140.5    | 118.5     |
| IsoButane        | 147.5   | 136.5    | 117.5     |
| Natural Gasoline | 185.75  | 184.75   | 158       |
| Propane          | 109.875 | 112      | 99.25     |

#### **MB NON**

|                  | Last   | Week Ago | Month Ago |
|------------------|--------|----------|-----------|
| Butane           | 145.5  | 136.5    | 117.5     |
| IsoButane        | 147.5  | 136.5    | 117.5     |
| Natural Gasoline | 185.5  | 193.25   | 157.75    |
| Propane          | 109.75 | 112      | 98.85     |

#### **CONWAY**

|                  | Last    | Week Ago | Month Ago |
|------------------|---------|----------|-----------|
| Butane           | 151     | 142      | 125       |
| IsoButane        | 161     | 152      | 132       |
| Natural Gasoline | 177.75  | 177.5    | 154       |
| Propane          | 109.625 | 111.875  | 99.25     |