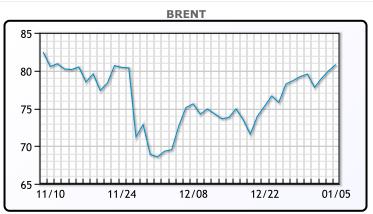

faster than the market is anticipating. WTI traded up \$.86 or 1.13% to close at \$77.85. Brent traded up \$.80 or 1% to close at \$80.80.

**Market Commentary** 

#### **CRUDE**

|     | Last  | Week Ago | Month Ago |
|-----|-------|----------|-----------|
| ANS | 82.35 | 80.81    | 70.66     |
| BLS | 79.1  | 76.91    | 65.56     |
| LLS | 80.05 | 78.11    | 67.86     |
| Mid | 79.05 | 77.36    | 66.86     |
| WTI | 77.85 | 76.56    | 66.26     |