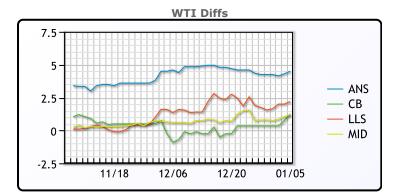

#### **CRUDE**

|     | Last  | Week Ago | Month Ago |
|-----|-------|----------|-----------|
| ANS | 82.35 | 80.81    | 70.66     |
| BLS | 79.1  | 76.91    | 65.56     |
| LLS | 80.05 | 78.11    | 67.86     |
| Mid | 79.05 | 77.36    | 66.86     |
| WTI | 77.85 | 76.56    | 66.26     |