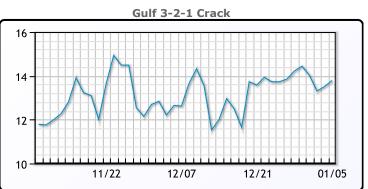

#### **Crude & Product Markets**

#### **CRUDE**

|     | Last  | Week Ago | Month Ago |
|-----|-------|----------|-----------|
| ANS | 82.35 | 80.81    | 70.66     |
| BLS | 79.1  | 76.91    | 65.56     |
| LLS | 80.05 | 78.11    | 67.86     |
| Mid | 79.05 | 77.36    | 66.86     |
| WTI | 77.85 | 76.56    | 66.26     |

#### **PRODUCTS**

|           | Last   | Week Ago | Month Ago |
|-----------|--------|----------|-----------|
| Gulf RBOB | 224.59 | 220.66   | 192.54    |
| Gulf ULSD | 239.61 | 230.92   | 204.44    |
| NYH RBOB  | 230.11 | 227.42   | 200.04    |
| NYH ULSD  | 245.49 | 237.78   | 209.84    |
| USGC 3%   | 69.38  | 68.38    | 57.63     |