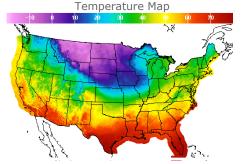

#### **Weather Data**

| City         | HIGH °F | LOW °F |
|--------------|---------|--------|
| Calgary      | -12     | -27    |
| Conway       | 0       | -12    |
| Cushing      | 45      | 27     |
| Denver       | 37      | 7      |
| Houston      | 74      | 56     |
| Mont Belvieu | 70      | 55     |
| Sarnia       | 36      | 19     |
| Williston    | -5      | -20    |