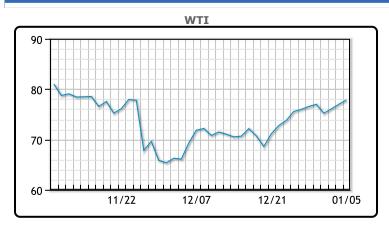

faster than the market is anticipating. WTI traded up \$.86 or 1.13% to close at \$77.85. Brent traded up \$.80 or 1% to close at \$80.80.

**Market Commentary** 

#### **CRUDE**

|     | Last  | Week Ago | Month Ago |
|-----|-------|----------|-----------|
| ANS | 82.35 | 80.81    | 70.66     |
| BLS | 79.1  | 76.91    | 65.56     |
| LLS | 80.05 | 78.11    | 67.86     |
| Mid | 79.05 | 77.36    | 66.86     |
| WTI | 77.85 | 76.56    | 66.26     |