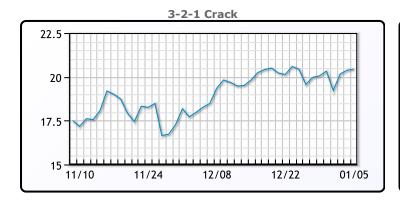

#### **Crude & Product Markets**

#### **CRUDE**

|     | Last  | Week Ago | Month Ago |
|-----|-------|----------|-----------|
| ANS | 82.35 | 80.81    | 70.66     |
| BLS | 79.1  | 76.91    | 65.56     |
| LLS | 80.05 | 78.11    | 67.86     |
| Mid | 79.05 | 77.36    | 66.86     |
| WTI | 77.85 | 76.56    | 66.26     |

#### **PRODUCTS**

|           | Last   | Week Ago | Month Ago |
|-----------|--------|----------|-----------|
| Gulf RBOB | 224.59 | 220.66   | 192.54    |
| Gulf ULSD | 239.61 | 230.92   | 204.44    |
| NYH RBOB  | 230.11 | 227.42   | 200.04    |
| NYH ULSD  | 245.49 | 237.78   | 209.84    |
| USGC 3%   | 69.38  | 68.38    | 57.63     |