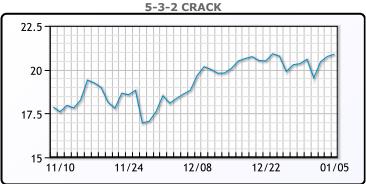

ng. WTI traded up \$.86 or 1.13% to close at \$77.85. Brent traded up \$.80 or 1% to close at \$80.80.

**Market Commentary** 

#### **Crude & Product Markets**





#### **CRUDE**

|     | Last  | Week Ago | Month Ago |
|-----|-------|----------|-----------|
| ANS | 82.35 | 80.81    | 70.66     |
| BLS | 79.1  | 76.91    | 65.56     |
| LLS | 80.05 | 78.11    | 67.86     |
| Mid | 79.05 | 77.36    | 66.86     |
| WTI | 77.85 | 76.56    | 66.26     |

#### **PRODUCTS**

|           | Last   | Week Ago | Month Ago |
|-----------|--------|----------|-----------|
| Gulf RBOB | 224.59 | 220.66   | 192.54    |
| Gulf ULSD | 239.61 | 230.92   | 204.44    |
| NYH RBOB  | 230.11 | 227.42   | 200.04    |
| NYH ULSD  | 245.49 | 237.78   | 209.84    |
| USGC 3%   | 69.38  | 68.38    | 57.63     |









#### **NGLs**

#### MB

|                  | Last    | Week Ago | Month Ago |
|------------------|---------|----------|-----------|
| Butane           | 147.5   | 140.5    | 118.5     |
| IsoButane        | 147.5   | 136.5    | 117.5     |
| Natural Gasoline | 185.75  | 184.75   | 158       |
| Propane          | 109.875 | 112      | 99.25     |

#### **MB NON**

|                  | Last   | Week Ago | Month Ago |
|------------------|--------|----------|-----------|
| Butane           | 145.5  | 136.5    | 117.5     |
| IsoButane        | 147.5  | 136.5    | 117.5     |
| Natural Gasoline | 185.5  | 193.25   | 157.75    |
| Propane          | 109.75 | 112      | 98.85     |

#### **CONWAY**

|                  | Last    | Week Ago | Month Ago |
|------------------|---------|--------