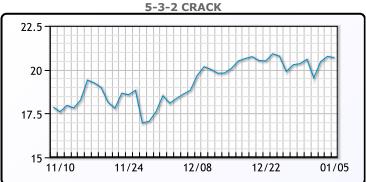

markets, Bjornar Tonhaugen. WTI traded up \$.91 or 1.2% to close at \$76.99. Brent traded up \$1.02 or 1.3% to close at \$80.

#### **Crude & Product Markets**





#### **CRUDE**

|     | Last  | Week Ago | Month Ago |
|-----|-------|----------|-----------|
| ANS | 81.29 | 80.23    | 70.66     |
| BLS | 77.74 | 76.33    | 65.56     |
| LLS | 78.99 | 77.73    | 67.86     |
| Mid | 78.04 | 76.78    | 66.86     |
| WTI | 76.99 | 75.98    | 66.26     |

#### **PRODUCTS**

|           | Last   | Week Ago | Month Ago |
|-----------|--------|----------|-----------|
| Gulf RBOB | 222.88 | 218.84   | 192.54    |
| Gulf ULSD | 235.55 | 230.6    | 204.44    |
| NYH RBOB  | 228.38 | 224.71   | 200.04    |
| NYH ULSD  | 241.7  | 237.26   | 209.84    |
| USGC 3%   | 68.88  | 67.88    | 57.63     |









#### NGLs

#### MB

|                  | Last   | Week Ago | Month Ago |
|------------------|--------|----------|-----------|
| Butane           | 145.25 | 134.25   | 119.5     |
| IsoButane        | 144.75 | 134.5    | 117.5     |
| Natural Gasoline | 184    | 181.75   | 158       |
| Propane          | 111.25 | 109.5    | 99.25     |

#### **MB NON**

|                  | Last   | Week Ago | Month Ago |
|------------------|--------|----------|-----------|
| Butane           | 142.75 | 132      | 117.5     |
| IsoButane        | 144.75 | 132.25   | 117.5     |
| Natural Gasoline | 183.5  | 187.5    | 157.5     |
| Propane          | 111.13 | 109.25   | 98.85     |

#### **CONWAY**

|                  | Last   | Week Ago | Month Ago |
|------------------|--------|----------|---------