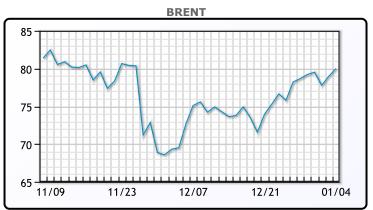

### Market Commentary up today, with Brent trading t

Oil prices traded up today, with Brent trading to its highest in over a month as OPEC+ decided to stick with planned output increases. The decision reflects confidence in the strength of the market and their desire to provide consistent guidance. "The oil market is bullish today as a result of optimism sourced from today's monthly OPEC+ meeting, which is helping oil prices trade higher," said Rystad Energy's head of oil markets, Bjornar Tonhaugen. WTI traded up \$.91 or 1.2% to close at \$76.99. Brent traded up \$1.02 or 1.3% to close at \$80.

#### **CRUDE**

|     | Last  | Week Ago | Month Ago |
|-----|-------|----------|-----------|
| ANS | 81.29 | 80.23    | 70.66     |
| BLS | 77.74 | 76.33    | 65.56     |
| LLS | 78.99 | 77.73    | 67.86     |
| Mid | 78.04 | 76.78    | 66.86     |
| WTI | 76.99 | 75.98    | 66.26     |