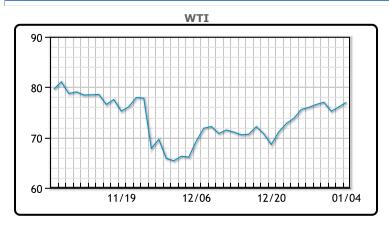

### Market Commentary up today, with Brent trading t

Oil prices traded up today, with Brent trading to its highest in over a month as OPEC+ decided to stick with planned output increases. The decision reflects confidence in the strength of the market and their desire to provide consistent guidance. "The oil market is bullish today as a result of optimism sourced from today's monthly OPEC+ meeting, which is helping oil prices trade higher," said Rystad Energy's head of oil markets, Bjornar Tonhaugen. WTI traded up \$.91 or 1.2% to close at \$76.99. Brent traded up \$1.02 or 1.3% to close at \$80.

#### **CRUDE**

|     | Last  | Week Ago | Month Ago |
|-----|-------|----------|-----------|
| ANS | 81.29 | 80.23    | 70.66     |
| BLS | 77.74 | 76.33    | 65.56     |
| LLS | 78.99 | 77.73    | 67.86     |
| Mid | 78.04 | 76.78    | 66.86     |
| WTI | 76.99 | 75.98    | 66.26     |