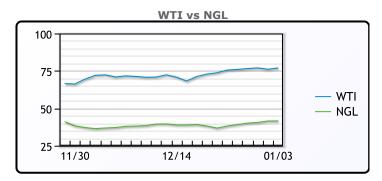

#### **Crude & Product Markets**

#### **CRUDE**

|     | Last  | Week Ago | Month Ago |
|-----|-------|----------|-----------|
| ANS | 81.29 | 80.23    | 70.66     |
| BLS | 77.74 | 76.33    | 65.56     |
| LLS | 78.99 | 77.73    | 67.86     |
| Mid | 78.04 | 76.78    | 66.86     |
| WTI | 76.99 | 75.98    | 66.26     |