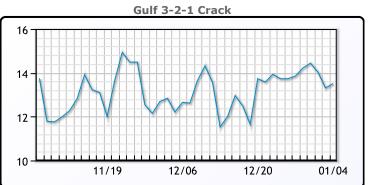

#### **Crude & Product Markets**

#### **PRODUCTS**

|           | Last   | Week Ago | Month Ago |
|-----------|--------|----------|-----------|
| Gulf RBOB | 222.88 | 218.84   | 192.54    |
| Gulf ULSD | 235.55 | 230.6    | 204.44    |
| NYH RBOB  | 228.38 | 224.71   | 200.04    |
| NYH ULSD  | 241.7  | 237.26   | 209.84    |
| USGC 3%   | 68.88  | 67.88    | 57.63     |