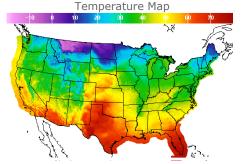

#### **Weather Data**

| City         | HIGH °F | LOW °F |
|--------------|---------|--------|
| Calgary      | -12     | -22    |
| Conway       | 9       | -8     |
| Cushing      | 53      | 34     |
| Denver       | 43      | 28     |
| Houston      | 63      | 46     |
| Mont Belvieu | 60      | 41     |
| Sarnia       | 31      | 18     |
| Williston    | 13      | -4     |