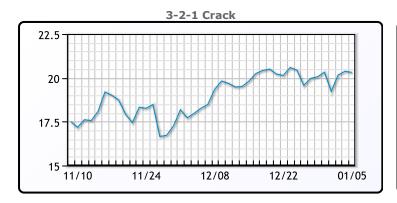

#### **Crude & Product Markets**

#### **CRUDE**

|     | Last  | Week Ago | Month Ago |
|-----|-------|----------|-----------|
| ANS | 81.29 | 80.23    | 70.66     |
| BLS | 77.74 | 76.33    | 65.56     |
| LLS | 78.99 | 77.73    | 67.86     |
| Mid | 78.04 | 76.78    | 66.86     |
| WTI | 76.99 | 75.98    | 66.26     |