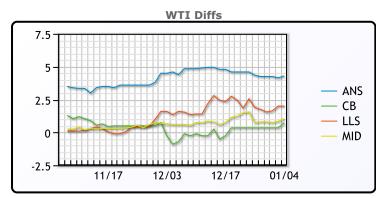

#### **CRUDE**

|     | Last  | Week Ago | Month Ago |
|-----|-------|----------|-----------|
| ANS | 81.29 | 80.23    | 70.66     |
| BLS | 77.74 | 76.33    | 65.56     |
| LLS | 78.99 | 77.73    | 67.86     |
| Mid | 78.04 | 76.78    | 66.86     |
| WTI | 76.99 | 75.98    | 66.26     |