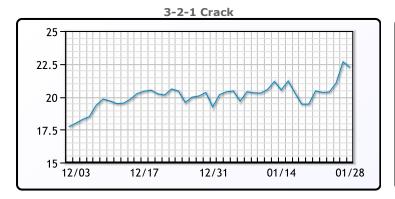

prefer to hold their exposure." WTI traded up \$.21 or .24% to close at \$86.82. Brent traded up \$.69 or .77% to close at \$90.03.

# **Crude & Product Markets**





## **CRUDE**

|     | Last  | Week Ago | Month Ago |
|-----|-------|----------|-----------|
| ANS | 90.47 | 90.09    | 80.23     |
| BLS | 89.82 | 89.49    | 76.33     |
| LLS | 88.82 | 88.34    | 77.73     |
| Mid | 87.92 | 87.49    | 76.78     |
| WTI | 86.82 | 86.24    | 75.98     |

## **PRODUCTS**

|           | Last   | Week Ago | Month Ago |
|-----------|--------|----------|-----------|
| Gulf RBOB | 248.16 | 239.12   | 218.84    |
| Gulf ULSD | 268.07 | 262.12   | 230.6     |
| NYH RBOB  | 254.23 | 244.39   | 224.71    |
| NYH ULSD  | 278.3  | 269.87   | 237.26    |
| USGC 3%   | 80.13  | 77.63    | 67.88     |









#### NGLs

#### MB

|                  | Last   | Week Ago | Month Ago |
|------------------|--------|----------|-----------|
| Butane           | 166.25 | 145.75   | 136       |
| IsoButane        | 163.5  | 143.75   | 132       |
| Natural Gasoline | 203.88 | 197.5    | 181.75    |
| Propane          | 127.5  | 117.25   | 109.5     |

# **MB NON**

|                  | Last   | Week Ago | Month Ago |
|------------------|--------|----------|-----------|
| Butane           | 163.5  | 142.75   | 132       |
| IsoButane        | 163.5  | 143.75   | 132       |
| Natural Gasoline | 202.75 | 196.5    | 187.5     |
| Propane          | 127.13 | 116.88   | 109.25    |

#### **CONWAY**

|                  | Last | Week Ago | Month Ago |
|------------------|------|----------|-----------|
| But