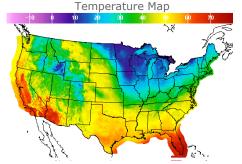

# **Weather Data**

| City         | HIGH °F | LOW °F |
|--------------|---------|--------|
| Calgary      | 51      | 20     |
| Conway       | 10      | -7     |
| Cushing      | 46      | 28     |
| Denver       | 41      | 16     |
| Houston      | 56      | 47     |
| Mont Belvieu | 55      | 43     |
| Sarnia       | 17      | 8      |
| Williston    | 31      | 10     |