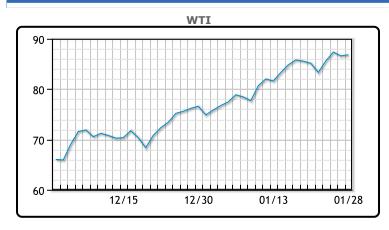

# **Market Commentary**

Oil prices traded up again for the day, hitting 7 year highs as Brent managed to settle above \$90/bbl. This is the sixth straight week over week gain, the longest run since October. Brent is in steep backwadartion of \$6.92/bbl, the biggest gap since 2013. "So far there has been no supply disruptions in Eastern Europe, so guess the risk premium related to those tensions is not so high," UBS analyst Giovanni Staunovo said. He added, "Some investors still prefer to hold their exposure." WTI traded up \$.21 or .24% to close at \$86.82. Brent traded up \$.69 or .77% to close at \$90.03.

## **CRUDE**

|     | Last  | Week Ago | Month Ago |
|-----|-------|----------|-----------|
| ANS | 90.47 | 90.09    | 80.23     |
| BLS | 89.82 | 89.49    | 76.33     |
| LLS | 88.82 | 88.34    | 77.73     |
| Mid | 87.92 | 87.49    | 76.78     |
| WTI | 86.82 | 86.24    | 75.98     |