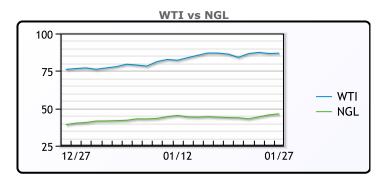

## **CRUDE**

|     | Last  | Week Ago | Month Ago |
|-----|-------|----------|-----------|
| ANS | 90.47 | 90.09    | 80.23     |
| BLS | 89.82 | 89.49    | 76.33     |
| LLS | 88.82 | 88.34    | 77.73     |
| Mid | 87.92 | 87.49    | 76.78     |
| WTI | 86.82 | 86.24    | 75.98     |

#### NGLs