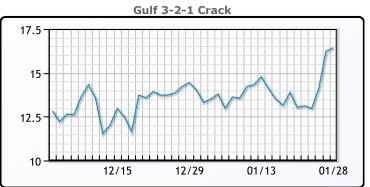

efer to hold their exposure." WTI traded up \$.21 or .24% to close at \$86.82. Brent traded up \$.69 or .77% to close at \$90.03.

# **Crude & Product Markets**





## **CRUDE**

|     | Last  | Week Ago | Month Ago |
|-----|-------|----------|-----------|
| ANS | 90.47 | 90.09    | 80.23     |
| BLS | 89.82 | 89.49    | 76.33     |
| LLS | 88.82 | 88.34    | 77.73     |
| Mid | 87.92 | 87.49    | 76.78     |
| WTI | 86.82 | 86.24    | 75.98     |

## **PRODUCTS**

|           | Last   | Week Ago | Month Ago |
|-----------|--------|----------|-----------|
| Gulf RBOB | 248.16 | 239.12   | 218.84    |
| Gulf ULSD | 268.07 | 262.12   | 230.6     |
| NYH RBOB  | 254.23 | 244.39   | 224.71    |
| NYH ULSD  | 278.3  | 269.87   | 237.26    |
| USGC 3%   | 80.13  | 77.63    | 67.88     |









#### NGLs

#### MB

|                  | Last   | Week Ago | Month Ago |
|------------------|--------|----------|-----------|
| Butane           | 166.25 | 145.75   | 136       |
| IsoButane        | 163.5  | 143.75   | 132       |
| Natural Gasoline | 203.88 | 197.5    | 181.75    |
| Propane          | 127.5  | 117.25   | 109.5     |

# **MB NON**

|                  | Last   | Week Ago | Month Ago |
|------------------|--------|----------|-----------|
| Butane           | 163.5  | 142.75   | 132       |
| IsoButane        | 163.5  | 143.75   | 132       |
| Natural Gasoline | 202.75 | 196.5    | 187.5     |
| Propane          | 127.13 | 116.88   | 109.25    |

#### **CONWAY**

|                  | Last | Week Ago | Month Ago |
|------------------|------|----------|-----------|
| Butan