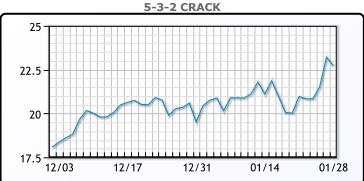

l prefer to hold their exposure." WTI traded up \$.21 or .24% to close at \$86.82. Brent traded up \$.69 or .77% to close at \$90.03.

# **Crude & Product Markets**





## **CRUDE**

|     | Last  | Week Ago | Month Ago |
|-----|-------|----------|-----------|
| ANS | 90.47 | 90.09    | 80.23     |
| BLS | 89.82 | 89.49    | 76.33     |
| LLS | 88.82 | 88.34    | 77.73     |
| Mid | 87.92 | 87.49    | 76.78     |
| WTI | 86.82 | 86.24    | 75.98     |

## **PRODUCTS**

|           | Last   | Week Ago | Month Ago |
|-----------|--------|----------|-----------|
| Gulf RBOB | 248.16 | 239.12   | 218.84    |
| Gulf ULSD | 268.07 | 262.12   | 230.6     |
| NYH RBOB  | 254.23 | 244.39   | 224.71    |
| NYH ULSD  | 278.3  | 269.87   | 237.26    |
| USGC 3%   | 80.13  | 77.63    | 67.88     |









#### NGLs

#### MB

|                  | Last   | Week Ago | Month Ago |
|------------------|--------|----------|-----------|
| Butane           | 166.25 | 145.75   | 136       |
| IsoButane        | 163.5  | 143.75   | 132       |
| Natural Gasoline | 203.88 | 197.5    | 181.75    |
| Propane          | 127.5  | 117.25   | 109.5     |

# **MB NON**

|                  | Last   | Week Ago | Month Ago |
|------------------|--------|----------|-----------|
| Butane           | 163.5  | 142.75   | 132       |
| IsoButane        | 163.5  | 143.75   | 132       |
| Natural Gasoline | 202.75 | 196.5    | 187.5     |
| Propane          | 127.13 | 116.88   | 109.25    |

#### **CONWAY**

|                  | Last | Week Ago | Month Ago |
|------------------|------|----------|-----------|
| B