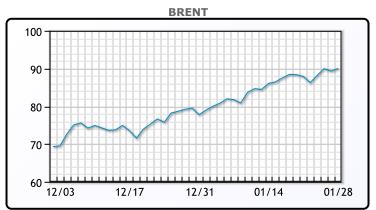

# **Market Commentary**

Oil prices traded up again for the day, hitting 7 year highs as Brent managed to settle above \$90/bbl. This is the sixth straight week over week gain, the longest run since October. Brent is in steep backwadartion of \$6.92/bbl, the biggest gap since 2013. "So far there has been no supply disruptions in Eastern Europe, so guess the risk premium related to those tensions is not so high," UBS analyst Giovanni Staunovo said. He added, "Some investors still prefer to hold their exposure." WTI traded up \$.21 or .24% to close at \$86.82. Brent traded up \$.69 or .77% to close at \$90.03.

## **CRUDE**

|     | Last  | Week Ago | Month Ago |
|-----|-------|----------|-----------|
| ANS | 90.47 | 90.09    | 80.23     |
| BLS | 89.82 | 89.49    | 76.33     |
| LLS | 88.82 | 88.34    | 77.73     |
| Mid | 87.92 | 87.49    | 76.78     |
| WTI | 86.82 | 86.24    | 75.98     |