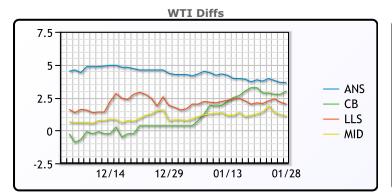

## **CRUDE**

|     | Last  | Week Ago | Month Ago |
|-----|-------|----------|-----------|
| ANS | 90.47 | 90.09    | 80.23     |
| BLS | 89.82 | 89.49    | 76.33     |
| LLS | 88.82 | 88.34    | 77.73     |
| Mid | 87.92 | 87.49    | 76.78     |
| WTI | 86.82 | 86.24    | 75.98     |