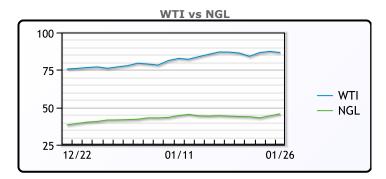

## WTI fell today, and Brent was mostly flat as Fed tightening (which means a stronger dollar) is putting pressure on markets. This is being offset by the geopolitical tensions, which are providing support for prices. "A more pronounced price slide is being prevented by the Ukraine crisis, as there are still concerns that Russian oil and gas deliveries could be hampered in the event of a military escalation," Commerzbank said after the morning price dip. Natural Gas prices had a vicious rally today, with the front month contract closing up almost 50%. The next month is almost a full \$2.00 lower. OPEC+ is expected to continue to stick with their current plans for output hikes. WTI traded down \$.74 or -.85% to

close at \$86.61. Brent traded up \$.04 or .04% to close at \$90.00

**Market Commentary** 

#### **CRUDE**

|     | Last  | Week Ago | Month Ago |
|-----|-------|----------|-----------|
| ANS | 90.26 | 90.6     | 79.92     |
| BLS | 89.36 | 90.15    | 75.92     |
| LLS | 88.76 | 88.9     | 77.47     |
| Mid | 87.81 | 88.05    | 76.32     |
| WTI | 86.61 | 86.9     | 75.57     |