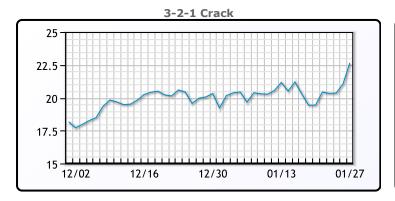

#### **PRODUCTS**

|           | Last   | Week Ago | Month Ago |
|-----------|--------|----------|-----------|
| Gulf RBOB | 247.22 | 241.32   | 218.26    |
| Gulf ULSD | 268.25 | 260.63   | 229.04    |
| NYH RBOB  | 252.1  | 246.22   | 223.39    |
| NYH ULSD  | 280.08 | 267.68   | 235.6     |
| USGC 3%   | 79.38  | 76.63    | 67.63     |