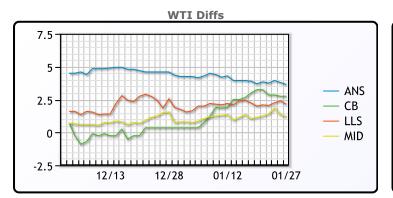

#### **CRUDE**

|     | Last  | Week Ago | Month Ago |
|-----|-------|----------|-----------|
| ANS | 90.26 | 90.6     | 79.92     |
| BLS | 89.36 | 90.15    | 75.92     |
| LLS | 88.76 | 88.9     | 77.47     |
| Mid | 87.81 | 88.05    | 76.32     |
| WTI | 86.61 | 86.9     | 75.57     |