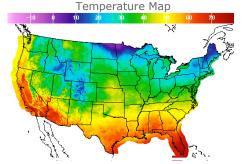

#### **Weather Data**

| City         | HIGH °F | LOW °F |
|--------------|---------|--------|
| Calgary      | 32      | 12     |
| Conway       | 22      | -12    |
| Cushing      | 42      | 29     |
| Denver       | 29      | 19     |
| Houston      | 61      | 45     |
| Mont Belvieu | 60      | 41     |
| Sarnia       | 25      | 8      |
| Williston    | 28      | 10     |