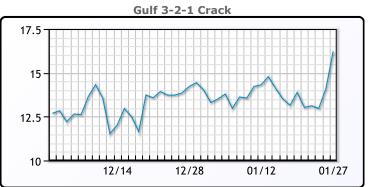

#### **PRODUCTS**

|           | Last   | Week Ago | Month Ago |
|-----------|--------|----------|-----------|
| Gulf RBOB | 247.22 | 241.32   | 218.26    |
| Gulf ULSD | 268.25 | 260.63   | 229.04    |
| NYH RBOB  | 252.1  | 246.22   | 223.39    |
| NYH ULSD  | 280.08 | 267.68   | 235.6     |
| USGC 3%   | 79.38  | 76.63    | 67.63     |