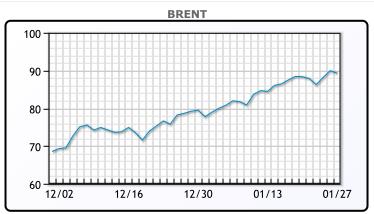

## WTI fell today, and Brent was mostly flat as Fed tightening (which means a stronger dollar) is putting pressure on markets. This is being offset by the geopolitical tensions, which are providing support for prices. "A more pronounced price slide is being prevented by the Ukraine crisis, as there are still concerns that Russian oil and gas deliveries could be hampered in the event of a military escalation," Commerzbank said after the morning price dip. Natural Gas prices had a vicious rally today, with the front month contract closing up almost 50%. The next month is almost a full \$2.00 lower. OPEC+ is expected to continue to stick with their current plans for output hikes. WTI traded down \$.74 or -.85% to

close at \$86.61. Brent traded up \$.04 or .04% to close at \$90.00

**Market Commentary** 

#### **CRUDE**

|     | Last  | Week Ago | Month Ago |
|-----|-------|----------|-----------|
| ANS | 90.26 | 90.6     | 79.92     |
| BLS | 89.36 | 90.15    | 75.92     |
| LLS | 88.76 | 88.9     | 77.47     |
| Mid | 87.81 | 88.05    | 76.32     |
| WTI | 86.61 | 86.9     | 75.57     |