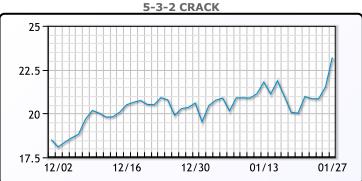

WTI traded down \$.74 or -.85% to

close at \$86.61. Brent traded up \$.04 or .04% to close at \$90.00

**Market Commentary** 

#### **Crude & Product Markets**





#### **CRUDE**

|     | Last  | Week Ago | Month Ago |
|-----|-------|----------|-----------|
| ANS | 90.26 | 90.6     | 79.92     |
| BLS | 89.36 | 90.15    | 75.92     |
| LLS | 88.76 | 88.9     | 77.47     |
| Mid | 87.81 | 88.05    | 76.32     |
| WTI | 86.61 | 86.9     | 75.57     |

#### **PRODUCTS**

|           | Last   | Week Ago | Month Ago |
|-----------|--------|----------|-----------|
| Gulf RBOB | 247.22 | 241.32   | 218.26    |
| Gulf ULSD | 268.25 | 260.63   | 229.04    |
| NYH RBOB  | 252.1  | 246.22   | 223.39    |
| NYH ULSD  | 280.08 | 267.68   | 235.6     |
| USGC 3%   | 79.38  | 76.63    | 67.63     |









#### **NGLs**

#### MB

|                  | Last   | Week Ago | Month Ago |
|------------------|--------|----------|-----------|
| Butane           | 162.75 | 146.75   | 134       |
| IsoButane        | 161    | 145.25   | 130       |
| Natural Gasoline | 203.5  | 197.88   | 181.5     |
| Propane          | 121.75 | 118      | 107.75    |

#### **MB NON**

|                  | Last   | Week Ago | Month Ago |
|------------------|--------|----------|-----------|
| Butane           | 160    | 143.75   | 130       |
| IsoButane        | 161    | 145.25   | 130       |
| Natural Gasoline | 201.25 | 198.5    | 187       |
| Propane          | 121.38 | 117.88   | 107.5     |

#### **CONWAY**

|                  | Last   | Week Ago | Month Ago |
|------------------|--------|----------|-----