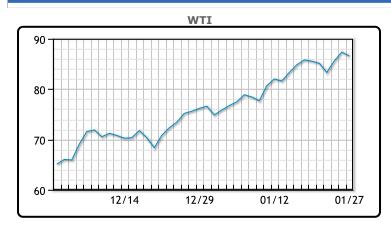

## WTI fell today, and Brent was mostly flat as Fed tightening (which means a stronger dollar) is putting pressure on markets. This is being offset by the geopolitical tensions, which are providing support for prices. "A more pronounced price slide is being prevented by the Ukraine crisis, as there are still concerns that Russian oil and gas deliveries could be hampered in the event of a military escalation," Commerzbank said after the morning price dip. Natural Gas prices had a vicious rally today, with the front month contract closing up almost 50%. The next month is almost a full \$2.00 lower. OPEC+ is expected to continue to stick with their current plans for output hikes. WTI traded down \$.74 or -.85% to

close at \$86.61. Brent traded up \$.04 or .04% to close at \$90.00

**Market Commentary** 

#### **CRUDE**

|     | Last  | Week Ago | Month Ago |
|-----|-------|----------|-----------|
| ANS | 90.26 | 90.6     | 79.92     |
| BLS | 89.36 | 90.15    | 75.92     |
| LLS | 88.76 | 88.9     | 77.47     |
| Mid | 87.81 | 88.05    | 76.32     |
| WTI | 86.61 | 86.9     | 75.57     |