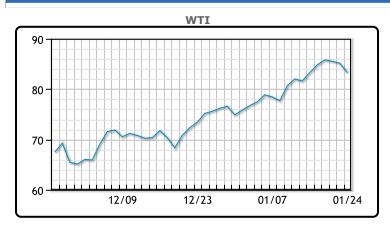

Market Commentary

Oil prices fell today, clawing back initial losses of more than 5% in a volatile session. Financial markets sold off today on investor concerns over the possibility of a quicker rate hike than expected, but also rebounded later in the session. Following rate hike concerns, the dollar rose to a two week high, also lifted by geological concerns in Russia. Further escalation of the situation in both Ukraine and the Middle East "justify a risk premium on the oil price because the countries involved – Russia and the UAE – are important members of OPEC+," said Commerzbank analyst Carsten Fritsch. WTI traded down \$1.83 or -2.15% to close at \$83.31. Brent traded down \$1.62 or -1.84% to close at \$86.27.

## **CRUDE**

|     | Last  | Week Ago | Month Ago |
|-----|-------|----------|-----------|
| ANS | 87.86 | 87.77    | 78.34     |
| BLS | 86.96 | 86.32    | 74.09     |
| LLS | 86.16 | 86.22    | 76.29     |
| Mid | 85.51 | 84.97    | 75.29     |
| WTI | 84.11 | 83.82    | 73.74     |