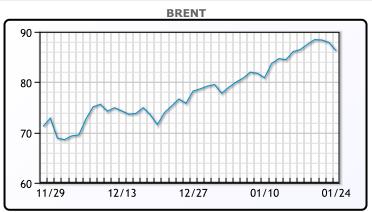

Market Commentary

Oil prices fell today, clawing back initial losses of more than 5% in a volatile session. Financial markets sold off today on investor concerns over the possibility of a quicker rate hike than expected, but also rebounded later in the session. Following rate hike concerns, the dollar rose to a two week high, also lifted by geological concerns in Russia. Further escalation of the situation in both Ukraine and the Middle East "justify a risk premium on the oil price because the countries involved – Russia and the UAE – are important members of OPEC+," said Commerzbank analyst Carsten Fritsch. WTI traded down \$1.83 or -2.15% to close at \$83.31. Brent traded down \$1.62 or -1.84% to close at \$86.27.

## **CRUDE**

|     | Last  | Week Ago | Month Ago |
|-----|-------|----------|-----------|
| ANS | 87.86 | 87.77    | 78.34     |
| BLS | 86.96 | 86.32    | 74.09     |
| LLS | 86.16 | 86.22    | 76.29     |
| Mid | 85.51 | 84.97    | 75.29     |
| WTI | 84.11 | 83.82    | 73.74     |