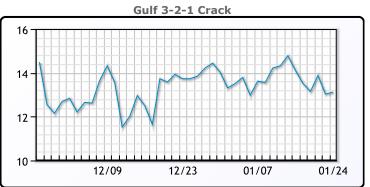

## **Crude & Product Markets**

## **CRUDE**

|     | Last  | Week Ago | Month Ago |
|-----|-------|----------|-----------|
| ANS | 87.86 | 87.77    | 78.34     |
| BLS | 86.96 | 86.32    | 74.09     |
| LLS | 86.16 | 86.22    | 76.29     |
| Mid | 85.51 | 84.97    | 75.29     |
| WTI | 84.11 | 83.82    | 73.74     |

## **PRODUCTS**

|           | Last   | Week Ago | Month Ago |
|-----------|--------|----------|-----------|
| Gulf RBOB | 234.55 | 237.15   | 214.61    |
| Gulf ULSD | 255.54 | 257.43   | 227.09    |
| NYH RBOB  | 239.95 | 241.9    | 220.74    |
| NYH ULSD  | 263.49 | 264.18   | 233.44    |
| USGC 3%   | 75.88  | 75.38    | 65.38     |