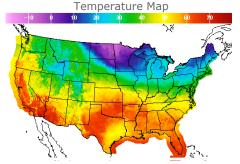

# **Weather Data**

| City         | HIGH °F | LOW °F |
|--------------|---------|--------|
| Calgary      | 35      | 21     |
| Conway       | -4      | -15    |
| Cushing      | 61      | 40     |
| Denver       | 43      | 33     |
| Houston      | 52      | 49     |
| Mont Belvieu | 51      | 49     |
| Sarnia       | 21      | 12     |
| Williston    | 27      | -2     |