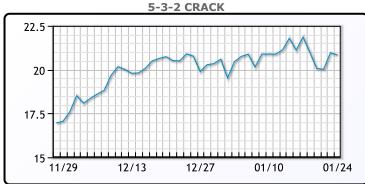

## **PRODUCTS**

|           | Last   | Week Ago | Month Ago |
|-----------|--------|----------|-----------|
| Gulf RBOB | 234.55 | 237.15   | 214.61    |
| Gulf ULSD | 255.54 | 257.43   | 227.09    |
| NYH RBOB  | 239.95 | 241.9    | 220.74    |
| NYH ULSD  | 263.49 | 264.18   | 233.44    |
| USGC 3%   | 75.88  | 75.38    | 65.38     |