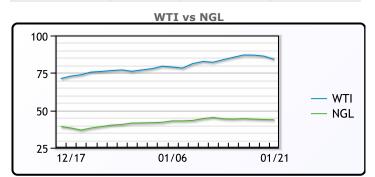

Market Commentary

Oil prices fell today, clawing back initial losses of more than 5% in a volatile session. Financial markets sold off today on investor concerns over the possibility of a quicker rate hike than expected, but also rebounded later in the session. Following rate hike concerns, the dollar rose to a two week high, also lifted by geological concerns in Russia. Further escalation of the situation in both Ukraine and the Middle East "justify a risk premium on the oil price because the countries involved – Russia and the UAE – are important members of OPEC+," said Commerzbank analyst Carsten Fritsch. WTI traded down \$1.83 or -2.15% to close at \$83.31. Brent traded down \$1.62 or -1.84% to close at \$86.27.

## **CRUDE**

|     | Last  | Week Ago | Month Ago |
|-----|-------|----------|-----------|
| ANS | 87.86 | 87.77    | 78.34     |
| BLS | 86.96 | 86.32    | 74.09     |
| LLS | 86.16 | 86.22    | 76.29     |
| Mid | 85.51 | 84.97    | 75.29     |
| WTI | 84.11 | 83.82    | 73.74     |

## NGLs