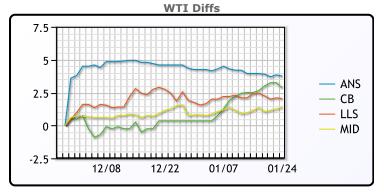

## **CRUDE**

|     | Last  | Week Ago | Month Ago |
|-----|-------|----------|-----------|
| ANS | 87.86 | 87.77    | 78.34     |
| BLS | 86.96 | 86.32    | 74.09     |
| LLS | 86.16 | 86.22    | 76.29     |
| Mid | 85.51 | 84.97    | 75.29     |
| WTI | 84.11 | 83.82    | 73.74     |