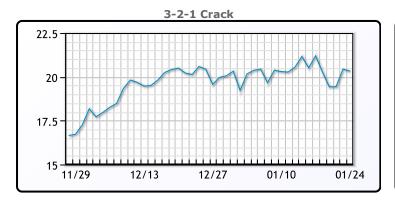

## **Crude & Product Markets**

## **CRUDE**

|     | Last  | Week Ago | Month Ago |
|-----|-------|----------|-----------|
| ANS | 87.86 | 87.77    | 78.34     |
| BLS | 86.96 | 86.32    | 74.09     |
| LLS | 86.16 | 86.22    | 76.29     |
| Mid | 85.51 | 84.97    | 75.29     |
| WTI | 84.11 | 83.82    | 73.74     |

## **PRODUCTS**

|           | Last   | Week Ago | Month Ago |
|-----------|--------|----------|-----------|
| Gulf RBOB | 234.55 | 237.15   | 214.61    |
| Gulf ULSD | 255.54 | 257.43   | 227.09    |
| NYH RBOB  | 239.95 | 241.9    | 220.74    |
| NYH ULSD  | 263.49 | 264.18   | 233.44    |
| USGC 3%   | 75.88  | 75.38    | 65.38     |