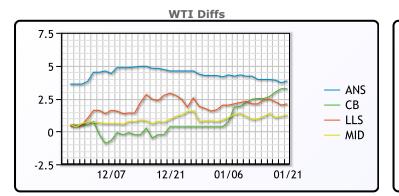

## CRUDE

|     | Last  | Week Ago | Month Ago |
|-----|-------|----------|-----------|
| ANS | 90.09 | 87.77    | 75.82     |
| BLS | 89.49 | 86.32    | 71.57     |
| LLS | 88.34 | 86.22    | 73.67     |
| Mid | 87.49 | 84.97    | 72.47     |
| WTI | 86.24 | 83.82    | 71.22     |