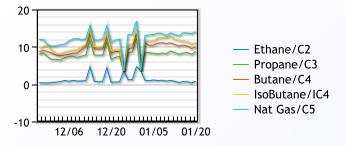

|
| · States - Lager | Sarnia       | 19      | 11     | the         |
| Store Brown      | Williston    | 36      | 0      | Predominant Weather For Fri Jan 21 2022         |

This report has been prepared by PFL Petroleum Limited personnel for your information only and the views expressed are intended to provide market commentary and are not recommendations. This report is not an offer to sell or a solicitation of any offer to buy any security. The information contained herein has been compiled by PFL from sources believed to be reliable, but no representation or warranty, express or implied, is made by PFL Petroleum Limited, its affiliates or any other person as to its accuracy, completeness or correctness. Copyright 2017 PFL Petroleum Limited. All Rights Reserved

**FRAC SPREAD**