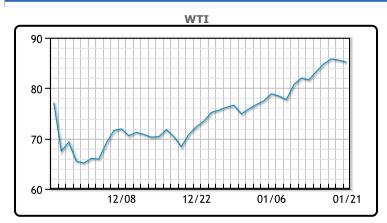

https://www.pflpetroleum.com 1865 Veterans Park Dr. Suite 303 Naples, Florida 34109 Phone: 239-390-2885 Fax: 239-949-0611 Jan 21, 2022 5:52 PM

| Major Energy Futures |        |        |  |  |  |
|----------------------|--------|--------|--|--|--|
| Settle Change        |        |        |  |  |  |
| Brent                | 87.89  | -0.48  |  |  |  |
| Gas Oil              | 769.25 | -2.75  |  |  |  |
| Natural Gas          | 3.999  | -0.229 |  |  |  |
| RBOB                 | 244.24 | 0.52   |  |  |  |
| ULSD                 | 269.12 | -2.05  |  |  |  |
| WTI                  | 85.14  | -0.41  |  |  |  |

| Market Commentary                                                    |
|----------------------------------------------------------------------|
| Oil prices fell today, but were up week over week for the fifth week |
| in a row. Prices are up more than 10% so far on the year. "The       |
| latest pullback is most likely due to a combination of pre-weekend   |
| profit-taking and the absence of fresh bullish catalysts," said PVM  |
| analyst Stephen Brennock, noting yesterday's bearish EIA report.     |
| Calls for \$100/bbl crude by the summer time are rising, with        |
| analysts and major banks continuing to raise their forecasts. Top    |
| U.S. and Russian officials made no major breakthrough at talks on    |
| Ukraine on Friday but agreed to keep talking to try to avoid         |
| military escalation. WTI traded down \$.41 or48% to close at         |
| \$85.14. Brent traded down \$.48 or54% to close at \$87.90.          |

## CRUDE

|     | Last  | Week Ago | Month Ago |
|-----|-------|----------|-----------|
| ANS | 90.09 | 87.77    | 75.82     |
| BLS | 89.49 | 86.32    | 71.57     |
| LLS | 88.34 | 86.22    | 73.67     |
| Mid | 87.49 | 84.97    | 72.47     |
| WTI | 86.24 | 83.82    | 71.22     |