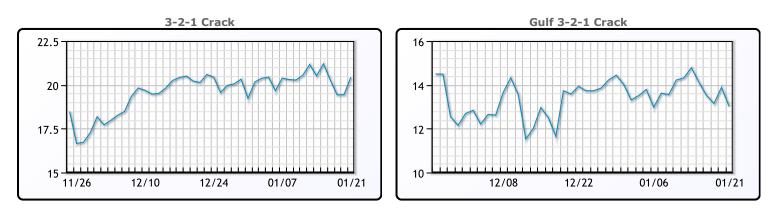

.09    |
| Gulf ULSD | 262.12 | 257.43   | 220.28    |
| NYH RBOB  | 244.39 | 241.9    | 217.22    |
| NYH ULSD  | 269.87 | 264.18   | 225.91    |
| USGC 3%   | 77.63  | 75.38    | 62.63     |



# This report has been prepared by PFL Petroleum Limited personnel for your information only and the views expressed are intended to provide market commentary and are not recommendations. This report is not an offer to sell or a solicitation of any offer to buy any security. The information contained herein has been compiled by PFL from sources believed to be reliable, but no representation or warranty, express or implied, is made by PFL Petroleum Limited, its affiliates or any other person as to its accuracy, completeness or correctness. Copyright 2017 PFL Petroleum Limited. All Rights Reserved





### MB Last Week Ago **Month Ago** 144.75 Butane 152.38 130 142.63 150.5 125.25 IsoButane Natural Gasoline 197.5 197.25 170.75 Propane 117.25 116.13 101.38

**MB NON** 

|                  | Last   | Week Ago | Month Ago |
|------------------|--------|----------|-----------|
| Butane           | 142.38 | 150      | 125       |
| IsoButane        | 142.63 | 150.5    | 125.25    |
| Natural Gasoline | 196.5  | 197.25   | 171       |
| Propane          | 116.88 | 115.88   | 100.88    |



## **EDMONTON**

|         | Last  | Week Ago | Month Ago |  |  |
|---------|-------|----------|-----------|--|--|
| Propane | 101.5 | 98.13    | 85.5      |  |  |
| SARNIA  |       |          |           |  |  |

|         | Last | Week Ago | Month Ago |
|---------|------|----------|-----------|
| Propa