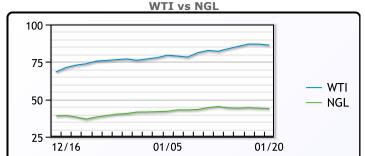

** 144.75 Butane 152.38 130 142.63 150.5 125.25 IsoButane Natural Gasoline 197.5 197.25 170.75 Propane 117.25 116.13 101.38

**MB NON** 

|                  | Last   | Week Ago | Month Ago |
|------------------|--------|----------|-----------|
| Butane           | 142.38 | 150      | 125       |
| IsoButane        | 142.63 | 150.5    | 125.25    |
| Natural Gasoline | 196.5  | 197.25   | 171       |
| Propane          | 116.88 | 115.88   | 100.88    |



## **EDMONTON**

|         | Last  | Week Ago | Month Ago |  |  |
|---------|-------|----------|-----------|--|--|
| Propane | 101.5 | 98.13    | 85.5      |  |  |
| SARNIA  |       |          |           |  |  |

|         | Last | Week Ago | Month Ago |
|---------|------|----------|-----------|
| Propane | 147  | 147.75   | 126       |



| L    |         |          |          |        |         |         |          |         |
|------|---------|----------|----------|--------|---------|---------|----------|---------|
|      | FX      |          |          | RATES  |         |         | EQUITIES |         |
|      | Last    | Change   |          | Last   | Change  |         | Last     | Change  |
| CAD  | 1.2581  | 0.0078   | US 2yr   | 1.0014 | -0.0235 | Nasdaq  | 13768.92 | -385.1  |
| DXY  | 95.636  | -0.09901 | US 10yr  | 1.7581 | -0.0459 | TSX     | 1254.05  | -26.163 |
| Gold | 1835.38 | -3.91    | CAN 10yr | 1.791  | -0.045  | S&P 500 | 4397.94  | -84.79  |

## Weather Data

| Temperature Map  | City         | HIGH °F | LOW °F | Precipitation Map                               |
|------------------|--------------|---