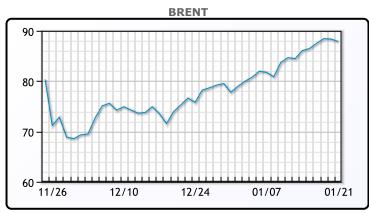

https://www.pflpetroleum.com 1865 Veterans Park Dr. Suite 303 Naples, Florida 34109 Phone: 239-390-2885 Fax: 239-949-0611 Jan 21, 2022 5:52 PM

| Major Energy Futures |        |        |  |  |  |
|----------------------|--------|--------|--|--|--|
| Settle Change        |        |        |  |  |  |
| Brent                | 87.89  | -0.48  |  |  |  |
| Gas Oil              | 769.25 | -2.75  |  |  |  |
| Natural Gas          | 3.999  | -0.229 |  |  |  |
| RBOB                 | 244.24 | 0.52   |  |  |  |
| ULSD                 | 269.12 | -2.05  |  |  |  |
| WTI                  | 85.14  | -0.41  |  |  |  |

| Market Commentary                                                    |
|----------------------------------------------------------------------|
| Oil prices fell today, but were up week over week for the fifth week |
| in a row. Prices are up more than 10% so far on the year. "The       |
| latest pullback is most likely due to a combination of pre-weekend   |
| profit-taking and the absence of fresh bullish catalysts," said PVM  |
| analyst Stephen Brennock, noting yesterday's bearish EIA report.     |
| Calls for \$100/bbl crude by the summer time are rising, with        |
| analysts and major banks continuing to raise their forecasts. Top    |
| U.S. and Russian officials made no major breakthrough at talks on    |
| Ukraine on Friday but agreed to keep talking to try to avoid         |
| military escalation. WTI traded down \$.41 or48% to close at         |
| \$85.14. Brent traded down \$.48 or54% to close at \$87.90.          |