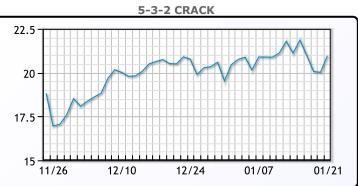

ilitary escalation. WTI traded down \$.41 or48% to close at         |
| \$85.14. Brent traded down \$.48 or54% to close at \$87.90.          |

**Crude & Product Markets** 



## CRUDE

|     | Last  | Week Ago | Month Ago |
|-----|-------|----------|-----------|
| ANS | 90.09 | 87.77    | 75.82     |
| BLS | 89.49 | 86.32    | 71.57     |
| LLS | 88.34 | 86.22    | 73.67     |
| Mid | 87.49 | 84.97    | 72.47     |
| WTI | 86.24 | 83.82    | 71.22     |





## PRODUCTS

|           | Last   | Week Ago | Month Ago |
|-----------|--------|----------|-----------|
| Gulf RBOB | 239.12 | 237.15   | 209.09    |
| Gulf ULSD | 262.12 | 257.43   | 220.28    |
| NYH RBOB  | 244.39 | 241.9    | 217.22    |
| NYH ULSD  | 269.87 | 264.18   | 225.91    |
| USGC 3%   | 77.63  | 75.38    | 62.63     |



# This report has been prepared by PFL Petroleum Limited personnel for your information only and the views expressed are intended to provide market commentary and are not recommendations. This report is not an offer to sell or a solicitation of any offer to buy any security. The information contained herein has been compiled by PFL from sources believed to be reliable, but no representation or warranty, express or implied, is made by PFL Petroleum Limited, its affiliates or any other person as to its accuracy, completeness or correctness. Copyright 2017 PFL Petroleum Limited. All Rights Reserved





### MB Last Week Ago **Month Ago** 144.75 Butane 152.38 130 142.63 150.5 125.25 IsoButane Natural Gasoline 197.5 197.25 170.75 Propane 117.25 116.13 101.38

**MB NON** 

|                  |