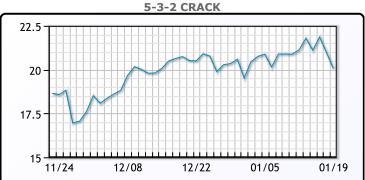

## **PRODUCTS**

|           | Last   | Week Ago | Month Ago |
|-----------|--------|----------|-----------|
| Gulf RBOB | 241.32 | 234.96   | 204.67    |
| Gulf ULSD | 262.83 | 253.57   | 215.74    |
| NYH RBOB  | 245.7  | 240.33   | 215.04    |
| NYH ULSD  | 269.73 | 260.3    | 221.94    |
| USGC 3%   | 77.63  | 74.13    | 62.88     |