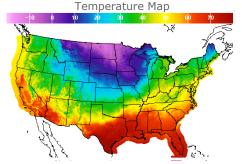

# **Weather Data**

| City         | HIGH °F | LOW °F |
|--------------|---------|--------|
| Calgary      | 11      | -6     |
| Conway       | -2      | -20    |
| Cushing      | 47      | 22     |
| Denver       | 35      | 22     |
| Houston      | 77      | 58     |
| Mont Belvieu | 73      | 58     |
| Sarnia       | 37      | 17     |
| Williston    | -3      | -23    |