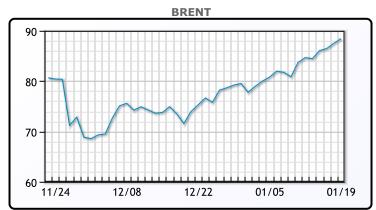

Market Commentary

Oil prices settled higher again today, trading up as the chorus rings louder for \$100/bbl crude. "While \$90 could have triggered some profit-taking and a minor cooling of prices, this suggests they'll see no reprieve and we could realistically see \$100 oil soon," said Craig Erlam, senior market analyst at OANDA. OPEC officials and analysts are saying that the oil rally may continue in the next few months and prices could top \$100, due to recovering demand despite the spread of Omicron. In a speech today President Biden said he will work to increase oil supplies, but did not provide much other context. WTI traded up \$1.53 or 1.92% to close at \$86.96. Brent traded up \$.93 or 1.06% to close at \$88.44.

## **CRUDE**

|     | Last  | Week Ago | Month Ago |
|-----|-------|----------|-----------|
| ANS | 90.86 | 86.84    | 75.46     |
| BLS | 89.96 | 85.09    | 71.21     |
| LLS | 89.21 | 84.74    | 73.76     |
| Mid | 88.01 | 83.54    | 71.76     |
| WTI | 86.96 | 82.64    | 70.86     |