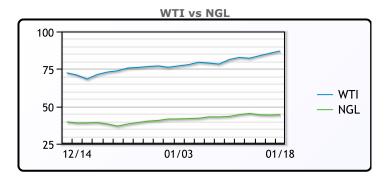

## **CRUDE**

|     | Last  | Week Ago | Month Ago |
|-----|-------|----------|-----------|
| ANS | 90.86 | 86.84    | 75.46     |
| BLS | 89.96 | 85.09    | 71.21     |
| LLS | 89.21 | 84.74    | 73.76     |
| Mid | 88.01 | 83.54    | 71.76     |
| WTI | 86.96 | 82.64    | 70.86     |

## NGLs