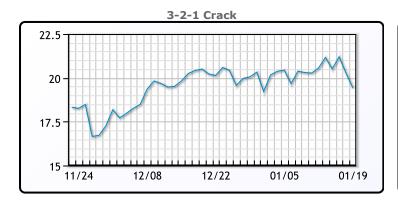

## **Crude & Product Markets**

## **PRODUCTS**

|           | Last   | Week Ago | Month Ago |
|-----------|--------|----------|-----------|
| Gulf RBOB | 241.32 | 234.96   | 204.67    |
| Gulf ULSD | 262.83 | 253.57   | 215.74    |
| NYH RBOB  | 245.7  | 240.33   | 215.04    |
| NYH ULSD  | 269.73 | 260.3    | 221.94    |
| USGC 3%   | 77.63  | 74.13    | 62.88     |