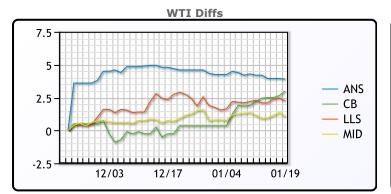

## **CRUDE**

|     | Last  | Week Ago | Month Ago |
|-----|-------|----------|-----------|
| ANS | 90.86 | 86.84    | 75.46     |
| BLS | 89.96 | 85.09    | 71.21     |
| LLS | 89.21 | 84.74    | 73.76     |
| Mid | 88.01 | 83.54    | 71.76     |
| WTI | 86.96 | 82.64    | 70.86     |