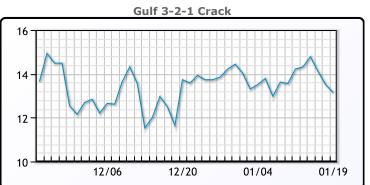

## **Crude & Product Markets**

## **PRODUCTS**

|           | Last   | Week Ago | Month Ago |
|-----------|--------|----------|-----------|
| Gulf RBOB | 241.32 | 234.96   | 204.67    |
| Gulf ULSD | 262.83 | 253.57   | 215.74    |
| NYH RBOB  | 245.7  | 240.33   | 215.04    |
| NYH ULSD  | 269.73 | 260.3    | 221.94    |
| USGC 3%   | 77.63  | 74.13    | 62.88     |