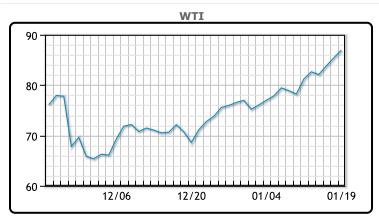

Market Commentary

Oil prices settled higher again today, trading up as the chorus rings louder for \$100/bbl crude. "While \$90 could have triggered some profit-taking and a minor cooling of prices, this suggests they'll see no reprieve and we could realistically see \$100 oil soon," said Craig Erlam, senior market analyst at OANDA. OPEC officials and analysts are saying that the oil rally may continue in the next few months and prices could top \$100, due to recovering demand despite the spread of Omicron. In a speech today President Biden said he will work to increase oil supplies, but did not provide much other context. WTI traded up \$1.53 or 1.92% to close at \$86.96. Brent traded up \$.93 or 1.06% to close at \$88.44.

## **CRUDE**

|     | Last  | Week Ago | Month Ago |
|-----|-------|----------|-----------|
| ANS | 90.86 | 86.84    | 75.46     |
| BLS | 89.96 | 85.09    | 71.21     |
| LLS | 89.21 | 84.74    | 73.76     |
| Mid | 88.01 | 83.54    | 71.76     |
| WTI | 86.96 | 82.64    | 70.86     |