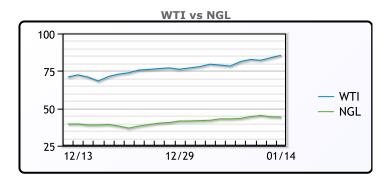

# **Crude & Product Markets**

## **CRUDE**

|     | Last  | Week Ago | Month Ago |
|-----|-------|----------|-----------|
| ANS | 89.38 | 85.42    | 75.46     |
| BLS | 88.08 | 83.42    | 71.21     |
| LLS | 87.88 | 83.52    | 73.76     |
| Mid | 86.78 | 82.37    | 71.76     |
| WTI | 85.43 | 81.22    | 70.86     |

# NGLs