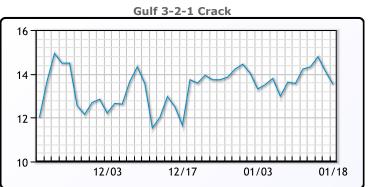

# **Crude & Product Markets**

## **PRODUCTS**

|           | Last   | Week Ago | Month Ago |
|-----------|--------|----------|-----------|
| Gulf RBOB | 239.18 | 231.34   | 204.67    |
| Gulf ULSD | 261.15 | 250.56   | 215.74    |
| NYH RBOB  | 243.18 | 236.87   | 215.04    |
| NYH ULSD  | 268.02 | 257.74   | 221.94    |
| USGC 3%   | 76.38  | 72.88    | 62.88     |