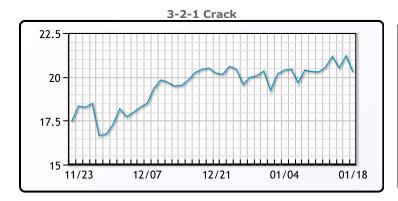

# **Crude & Product Markets**

## **CRUDE**

|     | Last  | Week Ago | Month Ago |
|-----|-------|----------|-----------|
| ANS | 89.38 | 85.42    | 75.46     |
| BLS | 88.08 | 83.42    | 71.21     |
| LLS | 87.88 | 83.52    | 73.76     |
| Mid | 86.78 | 82.37    | 71.76     |
| WTI | 85.43 | 81.22    | 70.86     |

## **PRODUCTS**

|           | Last   | Week Ago | Month Ago |
|-----------|--------|----------|-----------|
| Gulf RBOB | 239.18 | 231.34   | 204.67    |
| Gulf ULSD | 261.15 | 250.56   | 215.74    |
| NYH RBOB  | 243.18 | 236.87   | 215.04    |
| NYH ULSD  | 268.02 | 257.74   | 221.94    |
| USGC 3%   | 76.38  | 72.88    | 62.88     |