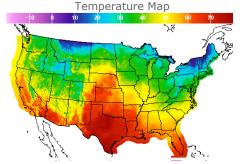

# **Weather Data**

| City         | HIGH °F | LOW °F |
|--------------|---------|--------|
| Calgary      | 10      | -5     |
| Conway       | 24      | -1     |
| Cushing      | 61      | 40     |
| Denver       | 48      | 34     |
| Houston      | 70      | 52     |
| Mont Belvieu | 68      | 51     |
| Sarnia       | 30      | 22     |
| Williston    | 37      | -10    |