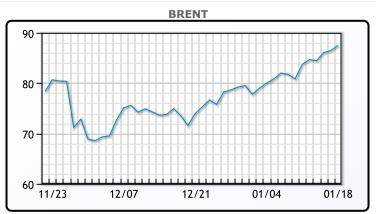

| Market Commentary                                                                |
|----------------------------------------------------------------------------------|
| Oil prices rallied again today, hitting 7 year highs as both contracts           |
| touched highs not seen since 2014. Geopolitical tensions are on the rise         |
| as Iran back Houthi rebels attacked the UAE. "The damage to the UAE oil          |
| facilities in Abu Dhabi is not significant in itself, but it raises the question |
| of even more supply disruptions in the region in 2022," said Rystad              |
| Energy's senior oil markets analyst Louise Dickson. "The attack raises the       |
| geopolitical risk in the region and may signal the Iran-U.S. nuclear deal is     |
| off the table for the foreseeable future, meaning Iranian oil barrels are        |
| off the market, boosting demand for similar grade crude originating              |
| elsewhere," Dickson added. Meanwhile Russia has continued to build up a          |
| troop presence on the Ukrainian border, and US representatives have              |
| been traveling to Kiev to discuss support. WTI traded up \$1.61 or 1.92%         |
| to close at \$85.43. Brent traded up \$1.03 or 1.19% to close at \$87.51.        |

## **CRUDE**

|     | Last  | Week Ago | Month Ago |
|-----|-------|----------|-----------|
| ANS | 89.38 | 85.42    | 75.46     |
| BLS | 88.08 | 83.42    | 71.21     |
| LLS | 87.88 | 83.52    | 73.76     |
| Mid | 86.78 | 82.37    | 71.76     |
| WTI | 85.43 | 81.22    | 70.86     |