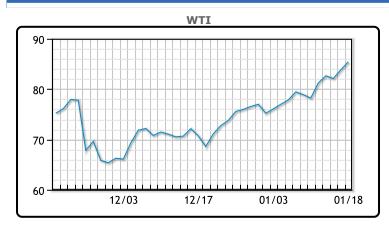

| Market Commentary                                                                |
|----------------------------------------------------------------------------------|
| Oil prices rallied again today, hitting 7 year highs as both contracts           |
| touched highs not seen since 2014. Geopolitical tensions are on the rise         |
| as Iran back Houthi rebels attacked the UAE. "The damage to the UAE oil          |
| facilities in Abu Dhabi is not significant in itself, but it raises the question |
| of even more supply disruptions in the region in 2022," said Rystad              |
| Energy's senior oil markets analyst Louise Dickson. "The attack raises the       |
| geopolitical risk in the region and may signal the Iran-U.S. nuclear deal is     |
| off the table for the foreseeable future, meaning Iranian oil barrels are        |
| off the market, boosting demand for similar grade crude originating              |
| elsewhere," Dickson added. Meanwhile Russia has continued to build up a          |
| troop presence on the Ukrainian border, and US representatives have              |
| been traveling to Kiev to discuss support. WTI traded up \$1.61 or 1.92%         |
| to close at \$85.43. Brent traded up \$1.03 or 1.19% to close at \$87.51.        |

## **CRUDE**

|     | Last  | Week Ago | Month Ago |
|-----|-------|----------|-----------|
| ANS | 89.38 | 85.42    | 75.46     |
| BLS | 88.08 | 83.42    | 71.21     |
| LLS | 87.88 | 83.52    | 73.76     |
| Mid | 86.78 | 82.37    | 71.76     |
| WTI | 85.43 | 81.22    | 70.86     |