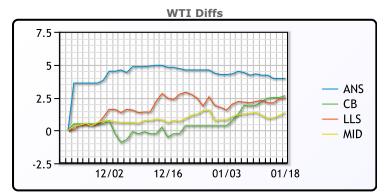

## **CRUDE**

|     | Last  | Week Ago | Month Ago |
|-----|-------|----------|-----------|
| ANS | 89.38 | 85.42    | 75.46     |
| BLS | 88.08 | 83.42    | 71.21     |
| LLS | 87.88 | 83.52    | 73.76     |
| Mid | 86.78 | 82.37    | 71.76     |
| WTI | 85.43 | 81.22    | 70.86     |