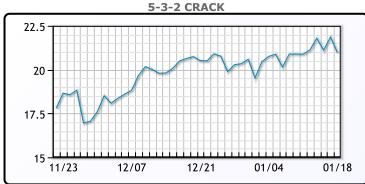

## **PRODUCTS**

|           | Last   | Week Ago | Month Ago |
|-----------|--------|----------|-----------|
| Gulf RBOB | 239.18 | 231.34   | 204.67    |
| Gulf ULSD | 261.15 | 250.56   | 215.74    |
| NYH RBOB  | 243.18 | 236.87   | 215.04    |
| NYH ULSD  | 268.02 | 257.74   | 221.94    |
| USGC 3%   | 76.38  | 72.88    | 62.88     |