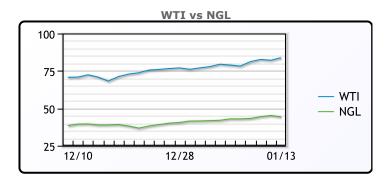

Brent crude futures settled up \$1.59 (+1.9%) to \$86.06 a barrel, up 5.4% over the past week. WTI crude gained \$1.70 (+2.1%) to \$83.82 per barrel, up +6.3% over the past week. "People looking at the big picture realize that global supply versus demand situation is very tight and that's giving the market a solid boost," said Phil Flynn, senior analyst at Price Futures Group.

## **CRUDE**

|     | Last  | Week Ago | Month Ago |
|-----|-------|----------|-----------|
| ANS | 87.77 | 83.1     | 75.53     |
| BLS | 86.32 | 80.75    | 70.23     |
| LLS | 86.22 | 81       | 73.18     |
| Mid | 84.97 | 80.2     | 71.33     |
| WTI | 83.82 | 78.9     | 70.73     |