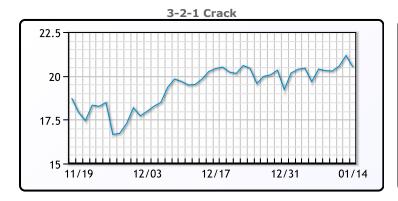

## **PRODUCTS**

|           | Last   | Week Ago | Month Ago |
|-----------|--------|----------|-----------|
| Gulf RBOB | 237.15 | 225.24   | 202.96    |
| Gulf ULSD | 257.43 | 242.83   | 215.44    |
| NYH RBOB  | 241.9  | 230.51   | 214.96    |
| NYH ULSD  | 264.18 | 249.31   | 221.69    |
| USGC 3%   | 75.38  | 70.88    | 62.63     |