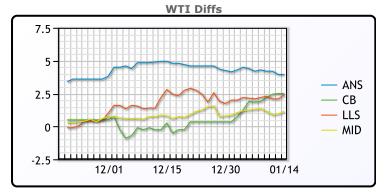

## **CRUDE**

|     | Last  | Week Ago | Month Ago |
|-----|-------|----------|-----------|
| ANS | 87.77 | 83.1     | 75.53     |
| BLS | 86.32 | 80.75    | 70.23     |
| LLS | 86.22 | 81       | 73.18     |
| Mid | 84.97 | 80.2     | 71.33     |
| WTI | 83.82 | 78.9     | 70.73     |