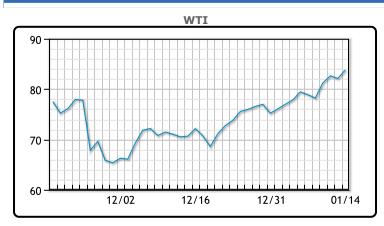

Brent crude futures settled up \$1.59 (+1.9%) to \$86.06 a barrel, up 5.4% over the past week. WTI crude gained \$1.70 (+2.1%) to \$83.82 per barrel, up +6.3% over the past week. "People looking at the big picture realize that global supply versus demand situation is very tight and that's giving the market a solid boost," said Phil Flynn, senior analyst at Price Futures Group.

## **CRUDE**

|     | Last  | Week Ago | Month Ago |
|-----|-------|----------|-----------|
| ANS | 87.77 | 83.1     | 75.53     |
| BLS | 86.32 | 80.75    | 70.23     |
| LLS | 86.22 | 81       | 73.18     |
| Mid | 84.97 | 80.2     | 71.33     |
| WTI | 83.82 | 78.9     | 70.73     |