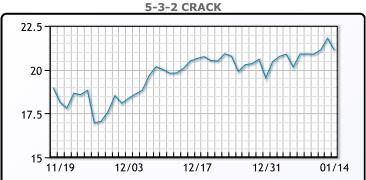

s demand situation is very tight and that's giving the market a solid boost," said Phil Flynn, senior analyst at Price Futures Group.

# **Crude & Product Markets**





## **CRUDE**

|     | Last  | Week Ago | Month Ago |
|-----|-------|----------|-----------|
| ANS | 87.77 | 83.1     | 75.53     |
| BLS | 86.32 | 80.75    | 70.23     |
| LLS | 86.22 | 81       | 73.18     |
| Mid | 84.97 | 80.2     | 71.33     |
| WTI | 83.82 | 78.9     | 70.73     |

## **PRODUCTS**

|           | Last   | Week Ago | Month Ago |
|-----------|--------|----------|-----------|
| Gulf RBOB | 237.15 | 225.24   | 202.96    |
| Gulf ULSD | 257.43 | 242.83   | 215.44    |
| NYH RBOB  | 241.9  | 230.51   | 214.96    |
| NYH ULSD  | 264.18 | 249.31   | 221.69    |
| USGC 3%   | 75.38  | 70.88    | 62.63     |









#### **NGLs**

#### MB

|                  | Last   | Week Ago | Month Ago |
|------------------|--------|----------|-----------|
| Butane           | 150.75 | 155      | 132.5     |
| IsoButane        | 151.25 | 155      | 129.5     |
| Natural Gasoline | 197.25 | 189      | 168       |
| Propane          | 115.75 | 111.125  | 105.25    |

# **MB NON**

|                  | Last   | Week Ago | Month Ago |
|------------------|--------|----------|-----------|
| Butane           | 148.25 | 152      | 129.5     |
| IsoButane        | 151.25 | 155      | 129.5     |
| Natural Gasoline | 197.25 | 188.75   | 168.25    |
| Propane          | 115.88 | 111      | 104.63    |

#### **CONWAY**

|                  | Last    | Week Ago | Month Ago |
|------------------|---------|----------|------