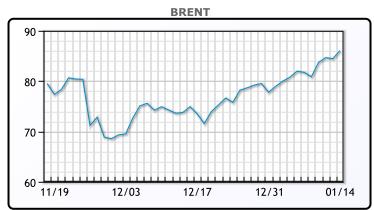

Brent crude futures settled up \$1.59 (+1.9%) to \$86.06 a barrel, up 5.4% over the past week. WTI crude gained \$1.70 (+2.1%) to \$83.82 per barrel, up +6.3% over the past week. "People looking at the big picture realize that global supply versus demand situation is very tight and that's giving the market a solid boost," said Phil Flynn, senior analyst at Price Futures Group.

## **CRUDE**

|     | Last  | Week Ago | Month Ago |
|-----|-------|----------|-----------|
| ANS | 87.77 | 83.1     | 75.53     |
| BLS | 86.32 | 80.75    | 70.23     |
| LLS | 86.22 | 81       | 73.18     |
| Mid | 84.97 | 80.2     | 71.33     |
| WTI | 83.82 | 78.9     | 70.73     |