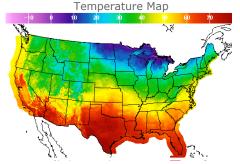

# **Weather Data**

| City         | HIGH °F | LOW °F |
|--------------|---------|--------|
| Calgary      | 32      | 17     |
| Conway       | 6       | -11    |
| Cushing      | 59      | 40     |
| Denver       | 38      | 26     |
| Houston      | 72      | 56     |
| Mont Belvieu | 68      | 53     |
| Sarnia       | 28      | 14     |
| Williston    | 27      | 2      |