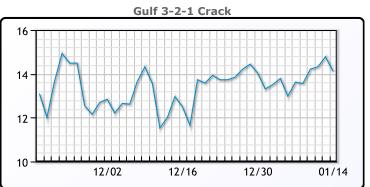

## **PRODUCTS**

|           | Last   | Week Ago | Month Ago |
|-----------|--------|----------|-----------|
| Gulf RBOB | 237.15 | 225.24   | 202.96    |
| Gulf ULSD | 257.43 | 242.83   | 215.44    |
| NYH RBOB  | 241.9  | 230.51   | 214.96    |
| NYH ULSD  | 264.18 | 249.31   | 221.69    |
| USGC 3%   | 75.38  | 70.88    | 62.63     |