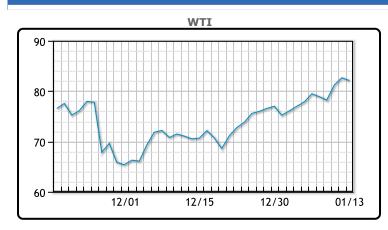

## **MARKET DAILY**

https://www.pflpetroleum.com 1865 Veterans Park Dr. Suite 303

Naples, Florida 34109 Phone: 239-390-2885 Fax: 239-949-0611 Jan 13, 2022 8:40 PM

| Major Energy Futures |               |        |  |
|----------------------|---------------|--------|--|
|                      | Settle Change |        |  |
| Brent                | 84.47         | -0.2   |  |
| Gas Oil              | 737.5         | 1      |  |
| Natural Gas          | 4.27          | -0.587 |  |
| RBOB                 | 238.41        | -0.67  |  |
| ULSD                 | 260.85        | 1.43   |  |
| WTI                  | 82.12         | -0.52  |  |

### **Market Commentary**

We apologize for the error, there was a mistake in the data feeds. Oil did not trade up today. WTI settled down 52 cents (-0.6%) to close at \$82.12. Brent fell 20 cents (-0.2%) to close at \$84.47. Oil prices edged lower after investors took profits after two days of gains among fears of an aggressive interest rate hike in the USA. The losses were softened by expectations of a strong economic recovery that will boost the demand in a tightly supplied market. The oil market rally is going strong, despite the Biden administration's move in November to try to curb rising crude prices by accelerating a previously approved sale of barrels and loan out another 32M barrels. The U.S. Energy Department said on Thursday it had sold eighteen million barrels of the strategic crude oil reserves to six companies, including Exxon Mobil and a unit of refiner Valero Energy Corp, after saying last year it would sell reserves to try to push down rising oil prices.

#### **CRUDE**

|     | Last  | Week Ago | Month Ago |
|-----|-------|----------|-----------|
| ANS | 86.07 | 83.86    | 76.24     |
| BLS | 84.62 | 81.36    | 71.54     |
| LLS | 84.22 | 81.61    | 74.09     |
| Mid | 83.07 | 80.71    | 72.09     |
| WTI | 82.12 | 79.46    | 71.29     |