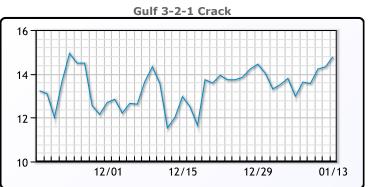

#### **PRODUCTS**

|           | Last   | Week Ago | Month Ago |
|-----------|--------|----------|-----------|
| Gulf RBOB | 233.66 | 225.93   | 204.03    |
| Gulf ULSD | 255.1  | 242.6    | 217.41    |
| NYH RBOB  | 239.53 | 231.28   | 215.7     |
| NYH ULSD  | 261.85 | 248.77   | 223.21    |
| USGC 3%   | 73.38  | 71.63    | 62.38     |