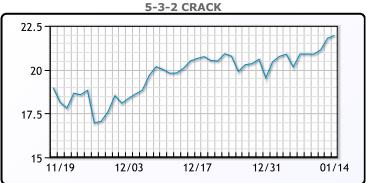

and a unit of refiner Valero Energy Corp, after saying last year it would sell reserves to try to push down rising oil prices.

#### **Crude & Product Markets**





#### **CRUDE**

|     | Last  | Week Ago | Month Ago |
|-----|-------|----------|-----------|
| ANS | 86.07 | 83.86    | 76.24     |
| BLS | 84.62 | 81.36    | 71.54     |
| LLS | 84.22 | 81.61    | 74.09     |
| Mid | 83.07 | 80.71    | 72.09     |
| WTI | 82.12 | 79.46    | 71.29     |

#### **PRODUCTS**

|           | Last   | Week Ago | Month Ago |
|-----------|--------|----------|-----------|
| Gulf RBOB | 233.66 | 225.93   | 204.03    |
| Gulf ULSD | 255.1  | 242.6    | 217.41    |
| NYH RBOB  | 239.53 | 231.28   | 215.7     |
| NYH ULSD  | 261.85 | 248.77   | 223.21    |
| USGC 3%   | 73.38  | 71.63    | 62.38     |









#### NGLs

#### MB

|                  | Last   | Week Ago | Month Ago |
|------------------|--------|----------|-----------|
| Butane           | 154.13 | 153.63   | 139.25    |
| IsoButane        | 155.88 | 155      | 134.25    |
| Natural Gasoline | 192.75 | 191.25   | 170       |
| Propane          | 116.5  | 110.25   | 106.25    |

#### **MB NON**

|                  | Last   | Week Ago | Month Ago |
|------------------|--------|----------|-----------|
| Butane           | 152.13 | 151      | 134.25    |
| IsoButane        | 155.88 | 155      | 134.25    |
| Natural Gasoline | 193.5  | 191      | 169.75    |
| Propane          | 116.13 | 110      | 106.25    |

#### **CONWAY**

|                  | Last   | Week Ago | Month Ago |
|------------------|--------|----------|---------