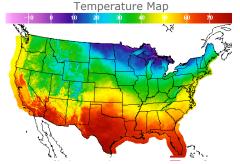

#### **Weather Data**

| City         | HIGH °F | LOW °F |
|--------------|---------|--------|
| Calgary      | 37      | 21     |
| Conway       | 27      | 2      |
| Cushing      | 64      | 43     |
| Denver       | 48      | 32     |
| Houston      | 70      | 50     |
| Mont Belvieu | 67      | 48     |
| Sarnia       | 33      | 29     |
| Williston    | 32      | 17     |