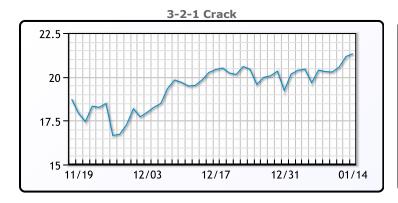

#### **PRODUCTS**

|           | Last   | Week Ago | Month Ago |
|-----------|--------|----------|-----------|
| Gulf RBOB | 233.66 | 225.93   | 204.03    |
| Gulf ULSD | 255.1  | 242.6    | 217.41    |
| NYH RBOB  | 239.53 | 231.28   | 215.7     |
| NYH ULSD  | 261.85 | 248.77   | 223.21    |
| USGC 3%   | 73.38  | 71.63    | 62.38     |