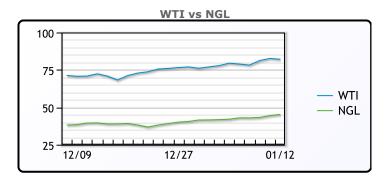

#### **CRUDE**

|     | Last  | Week Ago | Month Ago |
|-----|-------|----------|-----------|
| ANS | 86.07 | 83.86    | 76.24     |
| BLS | 84.62 | 81.36    | 71.54     |
| LLS | 84.22 | 81.61    | 74.09     |
| Mid | 83.07 | 80.71    | 72.09     |
| WTI | 82.12 | 79.46    | 71.29     |

#### NGLs