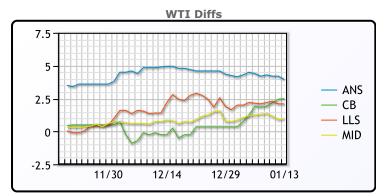

#### **CRUDE**

|     | Last  | Week Ago | Month Ago |
|-----|-------|----------|-----------|
| ANS | 86.07 | 83.86    | 76.24     |
| BLS | 84.62 | 81.36    | 71.54     |
| LLS | 84.22 | 81.61    | 74.09     |
| Mid | 83.07 | 80.71    | 72.09     |
| WTI | 82.12 | 79.46    | 71.29     |