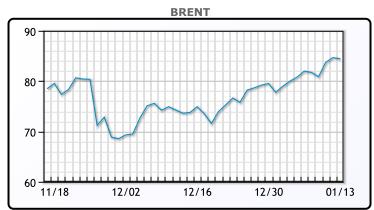

## **MARKET DAILY**

https://www.pflpetroleum.com 1865 Veterans Park Dr. Suite 303

Naples, Florida 34109 Phone: 239-390-2885 Fax: 239-949-0611 Jan 13, 2022 8:40 PM

| Major Energy Futures |               |        |  |
|----------------------|---------------|--------|--|
|                      | Settle Change |        |  |
| Brent                | 84.47         | -0.2   |  |
| Gas Oil              | 737.5         | 1      |  |
| Natural Gas          | 4.27          | -0.587 |  |
| RBOB                 | 238.41        | -0.67  |  |
| ULSD                 | 260.85        | 1.43   |  |
| WTI                  | 82.12         | -0.52  |  |

### **Market Commentary**

We apologize for the error, there was a mistake in the data feeds. Oil did not trade up today. WTI settled down 52 cents (-0.6%) to close at \$82.12. Brent fell 20 cents (-0.2%) to close at \$84.47. Oil prices edged lower after investors took profits after two days of gains among fears of an aggressive interest rate hike in the USA. The losses were softened by expectations of a strong economic recovery that will boost the demand in a tightly supplied market. The oil market rally is going strong, despite the Biden administration's move in November to try to curb rising crude prices by accelerating a previously approved sale of barrels and loan out another 32M barrels. The U.S. Energy Department said on Thursday it had sold eighteen million barrels of the strategic crude oil reserves to six companies, including Exxon Mobil and a unit of refiner Valero Energy Corp, after saying last year it would sell reserves to try to push down rising oil prices.

#### **CRUDE**

|     | Last  | Week Ago | Month Ago |
|-----|-------|----------|-----------|
| ANS | 86.07 | 83.86    | 76.24     |
| BLS | 84.62 | 81.36    | 71.54     |
| LLS | 84.22 | 81.61    | 74.09     |
| Mid | 83.07 | 80.71    | 72.09     |
| WTI | 82.12 | 79.46    | 71.29     |