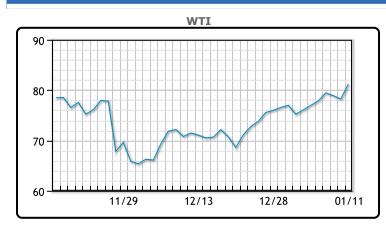

## Oil prices saw gains of nearl 4% today despite rising Omnicron cases and a tight crude supply. Brent saw day over day gains of \$2.85 to settle at \$83.72 the highest settlement since early November of 2021. Meanwhile WTI saw gains of \$2.99 to settle at \$81.22 also settling at its highest price since mid-November of

#### CRUDE

|     | Last  | Week Ago | Month Ago |
|-----|-------|----------|-----------|
| ANS | 85.42 | 81.29    | 76.62     |
| BLS | 83.42 | 77.74    | 71.42     |
| LLS | 83.52 | 78.99    | 73.87     |
| Mid | 82.37 | 78.04    | 72.52     |
| WTI | 81.22 | 76.99    | 71.67     |