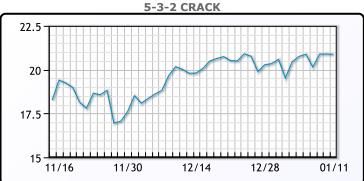

#### **PRODUCTS**

|           | Last   | Week Ago | Month Ago |
|-----------|--------|----------|-----------|
| Gulf RBOB | 231.34 | 222.88   | 207.22    |
| Gulf ULSD | 250.56 | 235.55   | 219.54    |
| NYH RBOB  | 236.87 | 228.38   | 218.47    |
| NYH ULSD  | 257.73 | 241.7    | 225.29    |
| USGC 3%   | 72.88  | 68.88    | 62.63     |