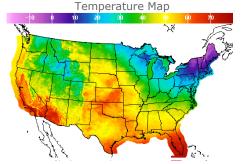

#### **Weather Data**

| City         | HIGH °F | LOW °F |
|--------------|---------|--------|
| Calgary      | 44      | 18     |
| Conway       | 32      | -3     |
| Cushing      | 58      | 35     |
| Denver       | 44      | 29     |
| Houston      | 55      | 45     |
| Mont Belvieu | 53      | 40     |
| Sarnia       | 24      | 7      |
| Williston    | 37      | 15     |