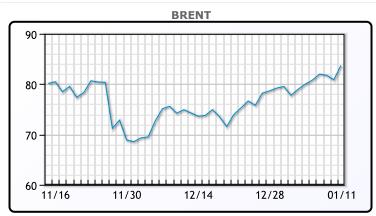

## Oil prices saw gains of nearl 4% today despite rising Omnicron cases and a tight crude supply. Brent saw day over day gains of \$2.85 to settle at \$83.72 the highest settlement since early November of 2021. Meanwhile WTI saw gains of \$2.99 to settle at \$81.22 also settling at its highest price since mid-November of

#### CRUDE

|     | Last  | Week Ago | Month Ago |
|-----|-------|----------|-----------|
| ANS | 85.42 | 81.29    | 76.62     |
| BLS | 83.42 | 77.74    | 71.42     |
| LLS | 83.52 | 78.99    | 73.87     |
| Mid | 82.37 | 78.04    | 72.52     |
| WTI | 81.22 | 76.99    | 71.67     |