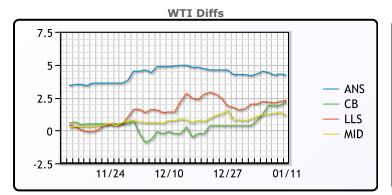

#### CRUDE

|     | Last  | Week Ago | Month Ago |
|-----|-------|----------|-----------|
| ANS | 85.42 | 81.29    | 76.62     |
| BLS | 83.42 | 77.74    | 71.42     |
| LLS | 83.52 | 78.99    | 73.87     |
| Mid | 82.37 | 78.04    | 72.52     |
| WTI | 81.22 | 76.99    | 71.67     |