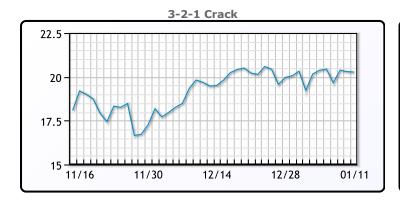

#### **Crude & Product Markets**

2021.

#### CRUDE

|     | Last  | Week Ago | Month Ago |
|-----|-------|----------|-----------|
| ANS | 85.42 | 81.29    | 76.62     |
| BLS | 83.42 | 77.74    | 71.42     |
| LLS | 83.52 | 78.99    | 73.87     |
| Mid | 82.37 | 78.04    | 72.52     |
| WTI | 81.22 | 76.99    | 71.67     |