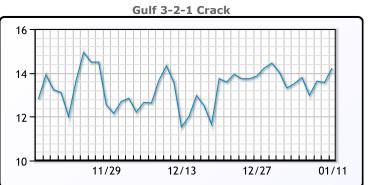

#### **Crude & Product Markets**

2021.

#### **PRODUCTS**

|           | Last   | Week Ago | Month Ago |
|-----------|--------|----------|-----------|
| Gulf RBOB | 231.34 | 222.88   | 207.22    |
| Gulf ULSD | 250.56 | 235.55   | 219.54    |
| NYH RBOB  | 236.87 | 228.38   | 218.47    |
| NYH ULSD  | 257.73 | 241.7    | 225.29    |
| USGC 3%   | 72.88  | 68.88    | 62.63     |