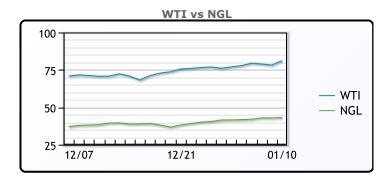

## Oil prices saw gains of nearl 4% today despite rising Omnicron cases and a tight crude supply. Brent saw day over day gains of \$2.85 to settle at \$83.72 the highest settlement since early November of 2021. Meanwhile WTI saw gains of \$2.99 to settle at \$81.22 also settling at its highest price since mid-November of

#### **Crude & Product Markets**

2021.

#### CRUDE

|     | Last  | Week Ago | Month Ago |
|-----|-------|----------|-----------|
| ANS | 85.42 | 81.29    | 76.62     |
| BLS | 83.42 | 77.74    | 71.42     |
| LLS | 83.52 | 78.99    | 73.87     |
| Mid | 82.37 | 78.04    | 72.52     |
| WTI | 81.22 | 76.99    | 71.67     |

#### NGLs

#### MB

|                  | Last    | Week Ago | Month Ago |
|------------------|---------|----------|-----------|
| Butane           | 157     | 144.5    | 138.5     |
| IsoButane        | 157     | 144.5    | 135.5     |
| Natural Gasoline | 193     | 184      | 171.5     |
| Propane          | 116.625 | 111.5    | 104.5     |