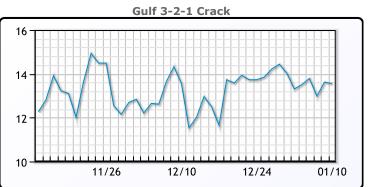

#### **PRODUCTS**

|           | Last   | Week Ago | Month Ago |
|-----------|--------|----------|-----------|
| Gulf RBOB | 222.87 | 221.03   | 207.22    |
| Gulf ULSD | 243.56 | 230.37   | 219.54    |
| NYH RBOB  | 228.41 | 226.15   | 218.47    |
| NYH ULSD  | 249.88 | 236.49   | 225.29    |
| USGC 3%   | 70.38  | 67.38    | 62.63     |