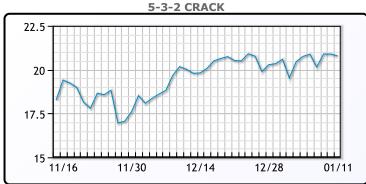

y deal. Brent closed down 88 cents to settle at \$80.87 while WTI fell 67

**Market Commentary** 

#### **Crude & Product Markets**

cents to settle at \$78.23.





#### **CRUDE**

|     | Last  | Week Ago | Month Ago |
|-----|-------|----------|-----------|
| ANS | 82.53 | 80.23    | 76.62     |
| BLS | 80.13 | 76.43    | 71.42     |
| LLS | 80.43 | 78.08    | 73.87     |
| Mid | 79.58 | 76.93    | 72.52     |
| WTI | 78.23 | 76.08    | 71.67     |

#### **PRODUCTS**

|           | Last   | Week Ago | Month Ago |
|-----------|--------|----------|-----------|
| Gulf RBOB | 222.87 | 221.03   | 207.22    |
| Gulf ULSD | 243.56 | 230.37   | 219.54    |
| NYH RBOB  | 228.41 | 226.15   | 218.47    |
| NYH ULSD  | 249.88 | 236.49   | 225.29    |
| USGC 3%   | 70.38  | 67.38    | 62.63     |









#### **NGLs**

#### MB

|                  | Last   | Week Ago | Month Ago |
|------------------|--------|----------|-----------|
| Butane           | 154.75 | 150      | 140.25    |
| IsoButane        | 158    | 142.5    | 135.25    |
| Natural Gasoline | 187    | 181      | 171.5     |
| Propane          | 112.38 | 110.5    | 104.25    |

#### **MB NON**

|                  | Last   | Week Ago | Month Ago |
|------------------|--------|----------|-----------|
| Butane           | 154.75 | 140      | 135.25    |
| IsoButane        | 158    | 142.5    | 135.25    |
| Natural Gasoline | 187.5  | 180.75   | 171.25    |
| Propane          | 112.38 | 110.25   | 104.25    |

#### **CONWAY**

|                  | Last   | Week Ago | Month Ago |
|------------------|--------|----------|-----