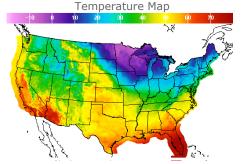

#### **Weather Data**

| City         | HIGH °F | LOW °F |
|--------------|---------|--------|
| Calgary      | 41      | 21     |
| Conway       | -1      | -19    |
| Cushing      | 48      | 27     |
| Denver       | 41      | 27     |
| Houston      | 59      | 48     |
| Mont Belvieu | 59      | 44     |
| Sarnia       | 15      | 10     |
| Williston    | 16      | -13    |