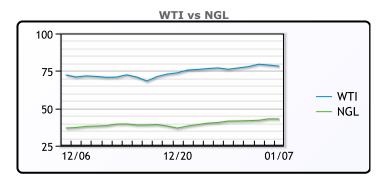

#### **CRUDE**

|     | Last  | Week Ago | Month Ago |
|-----|-------|----------|-----------|
| ANS | 82.53 | 80.23    | 76.62     |
| BLS | 80.13 | 76.43    | 71.42     |
| LLS | 80.43 | 78.08    | 73.87     |
| Mid | 79.58 | 76.93    | 72.52     |
| WTI | 78.23 | 76.08    | 71.67     |

#### **NGLs**