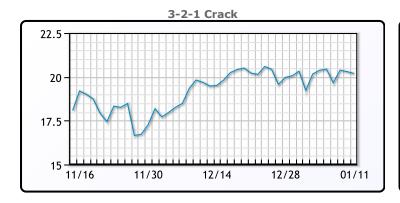

deal. Brent closed down 88 cents to settle at \$80.87 while WTI fell 67

**Market Commentary** 

#### **Crude & Product Markets**

cents to settle at \$78.23.





#### **CRUDE**

|     | Last  | Week Ago | Month Ago |
|-----|-------|----------|-----------|
| ANS | 82.53 | 80.23    | 76.62     |
| BLS | 80.13 | 76.43    | 71.42     |
| LLS | 80.43 | 78.08    | 73.87     |
| Mid | 79.58 | 76.93    | 72.52     |
| WTI | 78.23 | 76.08    | 71.67     |

#### **PRODUCTS**

|           | Last   | Week Ago | Month Ago |
|-----------|--------|----------|-----------|
| Gulf RBOB | 222.87 | 221.03   | 207.22    |
| Gulf ULSD | 243.56 | 230.37   | 219.54    |
| NYH RBOB  | 228.41 | 226.15   | 218.47    |
| NYH ULSD  | 249.88 | 236.49   | 225.29    |
| USGC 3%   | 70.38  | 67.38    | 62.63     |









#### **NGLs**

#### MB

|                  | Last   | Week Ago | Month Ago |
|------------------|--------|----------|-----------|
| Butane           | 154.75 | 150      | 140.25    |
| IsoButane        | 158    | 142.5    | 135.25    |
| Natural Gasoline | 187    | 181      | 171.5     |
| Propane          | 112.38 | 110.5    | 104.25    |

#### **MB NON**

|                  | Last   | Week Ago | Month Ago |
|------------------|--------|----------|-----------|
| Butane           | 154.75 | 140      | 135.25    |
| IsoButane        | 158    | 142.5    | 135.25    |
| Natural Gasoline | 187.5  | 180.75   | 171.25    |
| Propane          | 112.38 | 110.25   | 104.25    |

#### **CONWAY**

|                  | Last   | Week Ago | Month Ago |
|------------------|--------|----------|-------