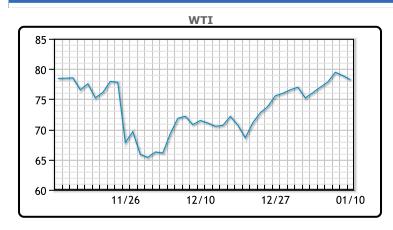

## Crude prices fell Monday as concerns about demand spurred on by the rapid global rise in Omicron COVID19 infections overtook concerns about oil supply reduction from Kazakhstan. OPEC's output in December rose by 70,000 bpd from the previous month versus the 250,000 bpd increase agreed upon in the OPEC+ supply deal. Brent closed down 88 cents to settle at \$80.87 while WTI fell 67

#### **Crude & Product Markets**

cents to settle at \$78.23.

#### **CRUDE**

|     | Last  | Week Ago | Month Ago |
|-----|-------|----------|-----------|
| ANS | 82.53 | 80.23    | 76.62     |
| BLS | 80.13 | 76.43    | 71.42     |
| LLS | 80.43 | 78.08    | 73.87     |
| Mid | 79.58 | 76.93    | 72.52     |
| WTI | 78.23 | 76.08    | 71.67     |