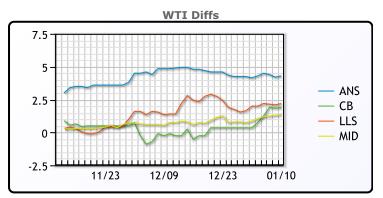

#### **CRUDE**

|     | Last  | Week Ago | Month Ago |
|-----|-------|----------|-----------|
| ANS | 82.53 | 80.23    | 76.62     |
| BLS | 80.13 | 76.43    | 71.42     |
| LLS | 80.43 | 78.08    | 73.87     |
| Mid | 79.58 | 76.93    | 72.52     |
| WTI | 78.23 | 76.08    | 71.67     |