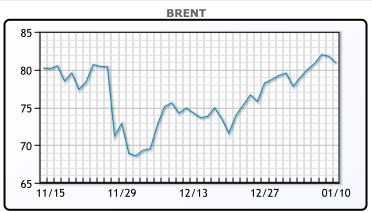

## Crude prices fell Monday as concerns about demand spurred on by the rapid global rise in Omicron COVID19 infections overtook concerns about oil supply reduction from Kazakhstan. OPEC's output in December rose by 70,000 bpd from the previous month versus the 250,000 bpd increase agreed upon in the OPEC+ supply deal. Brent closed down 88 cents to settle at \$80.87 while WTI fell 67

#### **Crude & Product Markets**

cents to settle at \$78.23.

#### **CRUDE**

|     | Last  | Week Ago | Month Ago |
|-----|-------|----------|-----------|
| ANS | 82.53 | 80.23    | 76.62     |
| BLS | 80.13 | 76.43    | 71.42     |
| LLS | 80.43 | 78.08    | 73.87     |
| Mid | 79.58 | 76.93    | 72.52     |
| WTI | 78.23 | 76.08    | 71.67     |