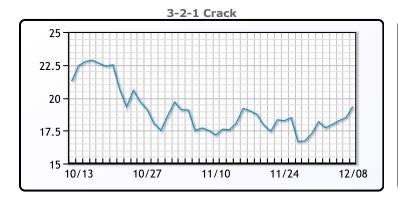

# **Crude & Product Markets**

## **CRUDE**

|     | Last  | Week Ago | Month Ago |
|-----|-------|----------|-----------|
| ANS | 77.21 | 70.07    | 85.28     |
| BLS | 72.26 | 65.32    | 83.13     |
| LLS | 73.76 | 67.17    | 82.03     |
| Mid | 73.11 | 66.22    | 82.33     |
| WTI | 72.36 | 65.57    | 81.93     |

## **PRODUCTS**

|           | Last   | Week Ago | Month Ago |
|-----------|--------|----------|-----------|
| Gulf RBOB | 210.85 | 193.24   | 226.22    |
| Gulf ULSD | 220.08 | 201.96   | 240.81    |
| NYH RBOB  | 219.35 | 200.11   | 237.22    |
| NYH ULSD  | 226.08 | 207.86   | 247.34    |
| USGC 3%   | 62.88  | 56.63    | 68.38     |