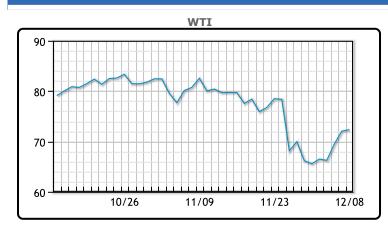

Market Commentary

Oil prices edged higher today, maintaining another positive tone in a choppy session. "Some of those Omicron oil demand-related concerns might have been too pessimistic, and hence with some positive news related to Omicron being released in recent days, oil prices recovered," said Giovanni Staunovo, commodity analyst at UBS. Crude stocks declined by 240K/bbls. Gasoline stocks increased by 3.9MM/bbls and distillate inventories increased by 2.7MM/bbls. Prices are also gaining support from Geopolitical tensions, as Russia and Ukraine pressures remain high. President Biden is threatening "strong economic and other measures". WTI traded up \$.31 or .43% to close at \$72.46. Brent traded up \$.52 or .69% to close at \$75.96.

## **CRUDE**

|     | Last  | Week Ago | Month Ago |
|-----|-------|----------|-----------|
| ANS | 77.21 | 70.07    | 85.28     |
| BLS | 72.26 | 65.32    | 83.13     |
| LLS | 73.76 | 67.17    | 82.03     |
| Mid | 73.11 | 66.22    | 82.33     |
| WTI | 72.36 | 65.57    | 81.93     |