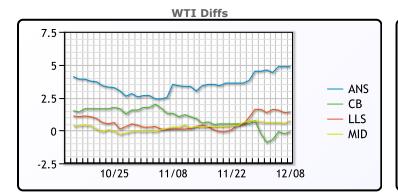

## **CRUDE**

|     | Last  | Week Ago | Month Ago |
|-----|-------|----------|-----------|
| ANS | 77.21 | 70.07    | 85.28     |
| BLS | 72.26 | 65.32    | 83.13     |
| LLS | 73.76 | 67.17    | 82.03     |
| Mid | 73.11 | 66.22    | 82.33     |
| WTI | 72.36 | 65.57    | 81.93     |