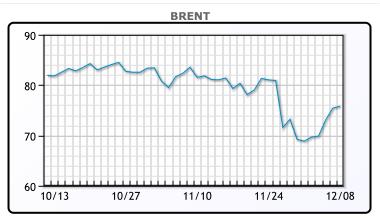

Market Commentary

Oil prices edged higher today, maintaining another positive tone in a choppy session. "Some of those Omicron oil demand-related concerns might have been too pessimistic, and hence with some positive news related to Omicron being released in recent days, oil prices recovered," said Giovanni Staunovo, commodity analyst at UBS. Crude stocks declined by 240K/bbls. Gasoline stocks increased by 3.9MM/bbls and distillate inventories increased by 2.7MM/bbls. Prices are also gaining support from Geopolitical tensions, as Russia and Ukraine pressures remain high. President Biden is threatening "strong economic and other measures". WTI traded up \$.31 or .43% to close at \$72.46. Brent traded up \$.52 or .69% to close at \$75.96.

## **CRUDE**

|     | Last  | Week Ago | Month Ago |
|-----|-------|----------|-----------|
| ANS | 77.21 | 70.07    | 85.28     |
| BLS | 72.26 | 65.32    | 83.13     |
| LLS | 73.76 | 67.17    | 82.03     |
| Mid | 73.11 | 66.22    | 82.33     |
| WTI | 72.36 | 65.57    | 81.93     |