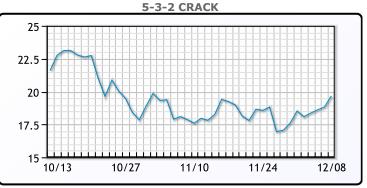

ong economic and other measures". WTI traded up \$.31 or .43% to close at \$72.46. Brent traded up \$.52 or .69% to close at \$75.96.

# **Crude & Product Markets**





## **CRUDE**

|     | Last  | Week Ago | Month Ago |
|-----|-------|----------|-----------|
| ANS | 77.21 | 70.07    | 85.28     |
| BLS | 72.26 | 65.32    | 83.13     |
| LLS | 73.76 | 67.17    | 82.03     |
| Mid | 73.11 | 66.22    | 82.33     |
| WTI | 72.36 | 65.57    | 81.93     |

## **PRODUCTS**

|           | Last   | Week Ago | Month Ago |
|-----------|--------|----------|-----------|
| Gulf RBOB | 210.85 | 193.24   | 226.22    |
| Gulf ULSD | 220.08 | 201.96   | 240.81    |
| NYH RBOB  | 219.35 | 200.11   | 237.22    |
| NYH ULSD  | 226.08 | 207.86   | 247.34    |
| USGC 3%   | 62.88  | 56.63    | 68.38     |









# **NGLs**

#### MB

|                  | Last   | Week Ago | Month Ago |
|------------------|--------|----------|-----------|
| Butane           | 124.75 | 124.13   | 163.13    |
| IsoButane        | 123.38 | 118.63   | 158.88    |
| Natural Gasoline | 174    | 158.25   | 190.5     |
| Propane          | 100.5  | 99.88    | 138.5     |

# **MB NON**

|                  | Last   | Week Ago | Month Ago |
|------------------|--------|----------|-----------|
| Butane           | 122.75 | 119      | 159.13    |
| IsoButane        | 123.38 | 118.63   | 158.88    |
| Natural Gasoline | 173.5  | 157.5    | 189.75    |
| Propane          | 100.13 | 99.94    | 138.63    |

#### **CONWAY**

|         |          | Last   | Week Ago | Month Ago |
|---------|----------|--------|----------|-------