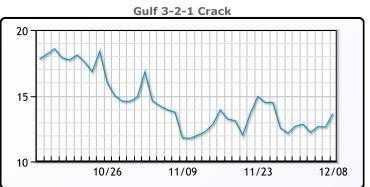

# **Crude & Product Markets**

## **CRUDE**

|     | Last  | Week Ago | Month Ago |
|-----|-------|----------|-----------|
| ANS | 77.21 | 70.07    | 85.28     |
| BLS | 72.26 | 65.32    | 83.13     |
| LLS | 73.76 | 67.17    | 82.03     |
| Mid | 73.11 | 66.22    | 82.33     |
| WTI | 72.36 | 65.57    | 81.93     |

## **PRODUCTS**

|           | Last   | Week Ago | Month Ago |
|-----------|--------|----------|-----------|
| Gulf RBOB | 210.85 | 193.24   | 226.22    |
| Gulf ULSD | 220.08 | 201.96   | 240.81    |
| NYH RBOB  | 219.35 | 200.11   | 237.22    |
| NYH ULSD  | 226.08 | 207.86   | 247.34    |
| USGC 3%   | 62.88  | 56.63    | 68.38     |