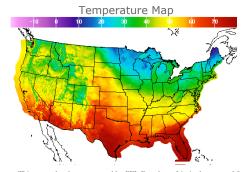

# **Weather Data**

| City         | HIGH °F | LOW °F |
|--------------|---------|--------|
| Calgary      | 33      | 14     |
| Conway       | 19      | -5     |
| Cushing      | 56      | 36     |
| Denver       | 52      | 38     |
| Houston      | 71      | 61     |
| Mont Belvieu | 67      | 57     |
| Sarnia       | 29      | 23     |
| Williston    | 37      | 6      |
|              |         |        |