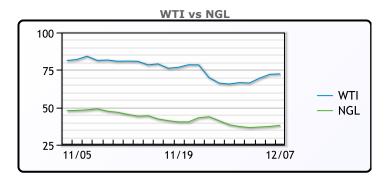

# **Crude & Product Markets**

## **CRUDE**

|     | Last  | Week Ago | Month Ago |
|-----|-------|----------|-----------|
| ANS | 77.21 | 70.07    | 85.28     |
| BLS | 72.26 | 65.32    | 83.13     |
| LLS | 73.76 | 67.17    | 82.03     |
| Mid | 73.11 | 66.22    | 82.33     |
| WTI | 72.36 | 65.57    | 81.93     |

# **NGLs**