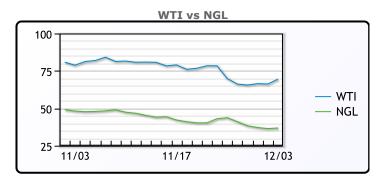

#### CRUDE

|     | Last  | Week Ago | Month Ago |
|-----|-------|----------|-----------|
| ANS | 74.34 | 73.75    | 84.67     |
| BLS | 69.39 | 70.45    | 82.32     |
| LLS | 71.04 | 70.95    | 81.37     |
| Mid | 70.09 | 70.7     | 81.52     |
| WTI | 69.49 | 69.95    | 81.27     |

#### **NGLs**

#### MB

|                  | Last   | Week Ago | Month Ago |
|------------------|--------|----------|-----------|
| Butane           | 119.88 | 139.63   | 162.25    |
| IsoButane        | 119    | 143      | 158.5     |
| Natural Gasoline | 165.5  | 168.13   | 189       |
| Propane          | 101    | 111.38   | 136.88    |