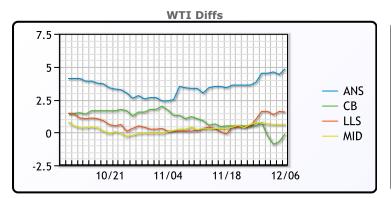

#### CRUDE

|     | Last  | Week Ago | Month Ago |
|-----|-------|----------|-----------|
| ANS | 74.34 | 73.75    | 84.67     |
| BLS | 69.39 | 70.45    | 82.32     |
| LLS | 71.04 | 70.95    | 81.37     |
| Mid | 70.09 | 70.7     | 81.52     |
| WTI | 69.49 | 69.95    | 81.27     |