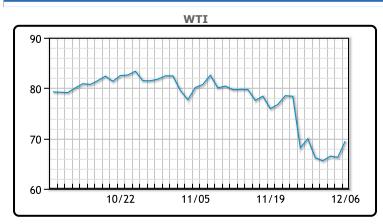

### Market Commentary

Oil and financial markets rallied today, shaking off worries of the Omicron variant. "All the headlines are bullish today," said Phil Flynn, senior analyst at Price Futures Group. "The momentum seems to be jumping back in." Oil also gained support from the Iran dampening prospects in the Iran talks. OPEC member countries are also signaling confidence in the market. Saudi Arabia raised January selling prices for all crude grades sold to Asia and the US over the weekend. WTI traded up \$3.23 or 4.87% to close at \$69.49. Brent traded up \$3.86 or 5.52% to close at \$73.74.

#### CRUDE

|     | Last  | Week Ago | Month Ago |
|-----|-------|----------|-----------|
| ANS | 74.34 | 73.75    | 84.67     |
| BLS | 69.39 | 70.45    | 82.32     |
| LLS | 71.04 | 70.95    | 81.37     |
| Mid | 70.09 | 70.7     | 81.52     |
| WTI | 69.49 | 69.95    | 81.27     |