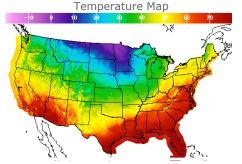

#### **Weather Data**

| City         | HIGH °F | LOW °F |
|--------------|---------|--------|
| Calgary      | 17      | 1      |
| Conway       | 1       | -8     |
| Cushing      | 49      | 34     |
| Denver       | 39      | 22     |
| Houston      | 77      | 56     |
| Mont Belvieu | 75      | 53     |
| Sarnia       | 40      | 24     |
| Williston    | 8       | -12    |