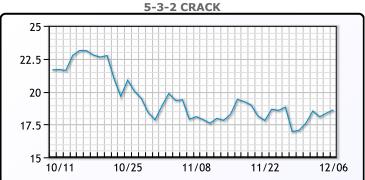

d the US over the weekend. WTI traded up \$3.23 or 4.87% to close at \$69.49. Brent traded up \$3.86 or 5.52% to close at \$73.74.

#### **Crude & Product Markets**





#### CRUDE

|     | Last  | Week Ago | Month Ago |
|-----|-------|----------|-----------|
| ANS | 74.34 | 73.75    | 84.67     |
| BLS | 69.39 | 70.45    | 82.32     |
| LLS | 71.04 | 70.95    | 81.37     |
| Mid | 70.09 | 70.7     | 81.52     |
| WTI | 69.49 | 69.95    | 81.27     |

#### **PRODUCTS**

|           | Last   | Week Ago | Month Ago |
|-----------|--------|----------|-----------|
| Gulf RBOB | 201.33 | 200.93   | 227.34    |
| Gulf ULSD | 211.12 | 208.69   | 239.66    |
| NYH RBOB  | 208.83 | 209.46   | 238.59    |
| NYH ULSD  | 217.12 | 215.09   | 246.19    |
| USGC 3%   | 60.38  | 60.13    | 67.63     |









#### **NGLs**

#### MB

|                  | Last   | Week Ago | Month Ago |
|------------------|--------|----------|-----------|
| Butane           | 119.88 | 139.63   | 162.25    |
| IsoButane        | 119    | 143      | 158.5     |
| Natural Gasoline | 165.5  | 168.13   | 189       |
| Propane          | 101    | 111.38   | 136.88    |

#### **MB NON**

|                  | Last   | Week Ago | Month Ago |
|------------------|--------|----------|-----------|
| Butane           | 118.5  | 137      | 158.75    |
| IsoButane        | 119    | 143      | 158.5     |
| Natural Gasoline | 167.25 | 166.88   | 188.25    |
| Propane          | 100.38 | 111.5    | 137       |

#### **CONWAY**

|                  | Last   | Week Ago | Month Ago |
|------------------|--------|----------|-----