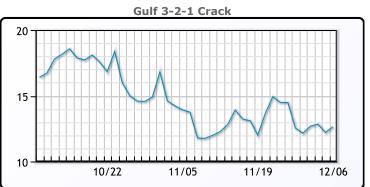

#### **Crude & Product Markets**

#### CRUDE

|     | Last  | Week Ago | Month Ago |
|-----|-------|----------|-----------|
| ANS | 74.34 | 73.75    | 84.67     |
| BLS | 69.39 | 70.45    | 82.32     |
| LLS | 71.04 | 70.95    | 81.37     |
| Mid | 70.09 | 70.7     | 81.52     |
| WTI | 69.49 | 69.95    | 81.27     |

#### **PRODUCTS**

|           | Last   | Week Ago | Month Ago |
|-----------|--------|----------|-----------|
| Gulf RBOB | 201.33 | 200.93   | 227.34    |
| Gulf ULSD | 211.12 | 208.69   | 239.66    |
| NYH RBOB  | 208.83 | 209.46   | 238.59    |
| NYH ULSD  | 217.12 | 215.09   | 246.19    |
| USGC 3%   | 60.38  | 60.13    | 67.63     |