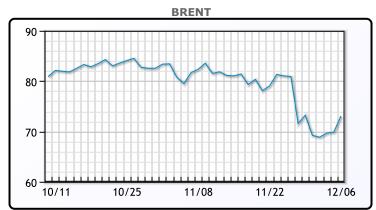

### Market Commentary

Oil and financial markets rallied today, shaking off worries of the Omicron variant. "All the headlines are bullish today," said Phil Flynn, senior analyst at Price Futures Group. "The momentum seems to be jumping back in." Oil also gained support from the Iran dampening prospects in the Iran talks. OPEC member countries are also signaling confidence in the market. Saudi Arabia raised January selling prices for all crude grades sold to Asia and the US over the weekend. WTI traded up \$3.23 or 4.87% to close at \$69.49. Brent traded up \$3.86 or 5.52% to close at \$73.74.

#### CRUDE

|     | Last  | Week Ago | Month Ago |
|-----|-------|----------|-----------|
| ANS | 74.34 | 73.75    | 84.67     |
| BLS | 69.39 | 70.45    | 82.32     |
| LLS | 71.04 | 70.95    | 81.37     |
| Mid | 70.09 | 70.7     | 81.52     |
| WTI | 69.49 | 69.95    | 81.27     |