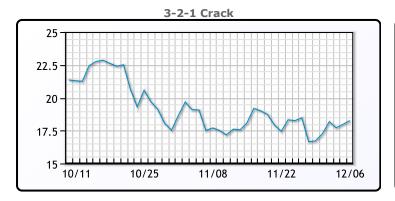

#### **Crude & Product Markets**

#### CRUDE

|     | Last  | Week Ago | Month Ago |
|-----|-------|----------|-----------|
| ANS | 74.34 | 73.75    | 84.67     |
| BLS | 69.39 | 70.45    | 82.32     |
| LLS | 71.04 | 70.95    | 81.37     |
| Mid | 70.09 | 70.7     | 81.52     |
| WTI | 69.49 | 69.95    | 81.27     |

#### **PRODUCTS**

|           | Last   | Week Ago | Month Ago |
|-----------|--------|----------|-----------|
| Gulf RBOB | 201.33 | 200.93   | 227.34    |
| Gulf ULSD | 211.12 | 208.69   | 239.66    |
| NYH RBOB  | 208.83 | 209.46   | 238.59    |
| NYH ULSD  | 217.12 | 215.09   | 246.19    |
| USGC 3%   | 60.38  | 60.13    | 67.63     |