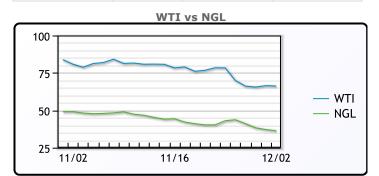

| Market Commentary                                                    |
|----------------------------------------------------------------------|
| Oil prices were mixed today, ending little changed after earlier     |
| gains were erased. Prices had initially risen as OPEC+ said it could |
| revaluate production levels if a rising number of lockdowns affected |
| demand. This is now the sixth straight week in a row of declining    |
| prices, for the first time in 3 years. Oil has remained technically  |
| oversold all week. "Plenty of places to point to blame for the big   |
| pullback in energy," said Bob Yawger, director of energy futures at  |
| Mizuho in New York, noting coronavirus cases are rising, the U.S.    |
| jobs report was a disappointment and OPEC+ stuck with its plan to    |
| increase output in January. WTI traded down \$.24 or36% to           |
| close at \$66.26. Brent traded up \$.47 or .68% to close at \$70.14. |

# **CRUDE**

|     | Last  | Week Ago | Month Ago |
|-----|-------|----------|-----------|
| ANS | 70.66 | 81.99    | 83.36     |
| BLS | 65.56 | 78.89    | 82.16     |
| LLS | 67.86 | 78.84    | 80.96     |
| Mid | 66.86 | 78.99    | 81.01     |
| WTI | 66.26 | 78.39    | 80.86     |

# **NGLs**

## MB

|                  | Last  | Week Ago | Month Ago |
|------------------|-------|----------|-----------|
| Butane           | 119.5 | 144.5    | 164       |
| IsoButane        | 117.5 | 143      | 159.75    |
| Natural Gasoline | 158   | 183.63   | 186.5     |
| Propane          | 99.25 | 121.5    | 138.25    |