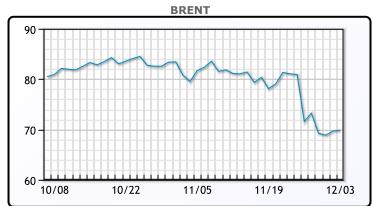

| Market Commentary                                                    |
|----------------------------------------------------------------------|
| Oil prices were mixed today, ending little changed after earlier     |
| gains were erased. Prices had initially risen as OPEC+ said it could |
| revaluate production levels if a rising number of lockdowns affected |
| demand. This is now the sixth straight week in a row of declining    |
| prices, for the first time in 3 years. Oil has remained technically  |
| oversold all week. "Plenty of places to point to blame for the big   |
| pullback in energy," said Bob Yawger, director of energy futures at  |
| Mizuho in New York, noting coronavirus cases are rising, the U.S.    |
| jobs report was a disappointment and OPEC+ stuck with its plan to    |
| increase output in January. WTI traded down \$.24 or36% to           |
| close at \$66.26. Brent traded up \$.47 or .68% to close at \$70.14. |

# **CRUDE**

|     | Last  | Week Ago | Month Ago |
|-----|-------|----------|-----------|
| ANS | 70.66 | 81.99    | 83.36     |
| BLS | 65.56 | 78.89    | 82.16     |
| LLS | 67.86 | 78.84    | 80.96     |
| Mid | 66.86 | 78.99    | 81.01     |
| WTI | 66.26 | 78.39    | 80.86     |