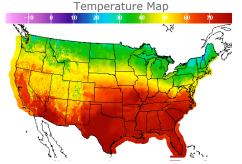

# **Weather Data**

| City         | HIGH °F | LOW °F |
|--------------|---------|--------|
| Calgary      | 25      | 15     |
| Conway       | 32      | 25     |
| Cushing      | 75      | 54     |
| Denver       | 58      | 43     |
| Houston      | 78      | 64     |
| Mont Belvieu | 75      | 62     |
| Sarnia       | 36      | 33     |
| Williston    | 36      | 26     |