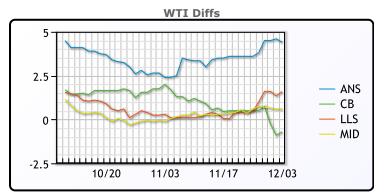

# **CRUDE**

|     | Last  | Week Ago | Month Ago |
|-----|-------|----------|-----------|
| ANS | 70.66 | 81.99    | 83.36     |
| BLS | 65.56 | 78.89    | 82.16     |
| LLS | 67.86 | 78.84    | 80.96     |
| Mid | 66.86 | 78.99    | 81.01     |
| WTI | 66.26 | 78.39    | 80.86     |