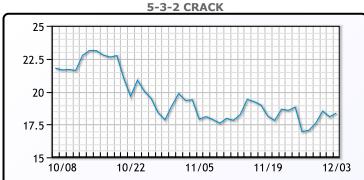

output in January. WTI traded down \$.24 or36% to           |
| close at \$66.26. Brent traded up \$.47 or .68% to close at \$70.14. |

# **Crude & Product Markets**





# **CRUDE**

|     | Last  | Week Ago | Month Ago |
|-----|-------|----------|-----------|
| ANS | 70.66 | 81.99    | 83.36     |
| BLS | 65.56 | 78.89    | 82.16     |
| LLS | 67.86 | 78.84    | 80.96     |
| Mid | 66.86 | 78.99    | 81.01     |
| WTI | 66.26 | 78.39    | 80.86     |

# **PRODUCTS**

|           | Last   | Week Ago | Month Ago |
|-----------|--------|----------|-----------|
| Gulf RBOB | 192.54 | 222.59   | 230.7     |
| Gulf ULSD | 204.44 | 231.32   | 237.82    |
| NYH RBOB  | 200.04 | 236.97   | 241.22    |
| NYH ULSD  | 209.84 | 238.3    | 243.95    |
| USGC 3%   | 57.63  | 66.38    | 67.38     |









# **NGLs**

## MB

|                  | Last  | Week Ago | Month Ago |
|------------------|-------|----------|-----------|
| Butane           | 119.5 | 144.5    | 164       |
| IsoButane        | 117.5 | 143      | 159.75    |
| Natural Gasoline | 158   | 183.63   | 186.5     |
| Propane          | 99.25 | 121.5    | 138.25    |

## **MB NON**

|                  | Last  | Week Ago | Month Ago |
|------------------|-------|----------|-----------|
| Butane           | 117.5 | 143.38   | 159.25    |
| IsoButane        | 117.5 | 139      | 159.75    |
| Natural Gasoline | 157.5 | 183.25   | 185.5     |
| Propane          | 98.85 | 121.5    | 138.25    |

#### **CONWAY**

|                  | Last | Week Ago | Month Ago |
|------------------|------|----------|-----------|
| Butane