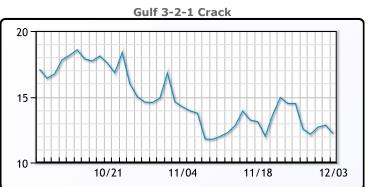

# **Crude & Product Markets**

# **PRODUCTS**

|           | Last   | Week Ago | Month Ago |
|-----------|--------|----------|-----------|
| Gulf RBOB | 192.54 | 222.59   | 230.7     |
| Gulf ULSD | 204.44 | 231.32   | 237.82    |
| NYH RBOB  | 200.04 | 236.97   | 241.22    |
| NYH ULSD  | 209.84 | 238.3    | 243.95    |
| USGC 3%   | 57.63  | 66.38    | 67.38     |