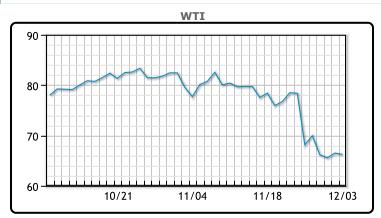

| Market Commentary                                                    |
|----------------------------------------------------------------------|
| Oil prices were mixed today, ending little changed after earlier     |
| gains were erased. Prices had initially risen as OPEC+ said it could |
| revaluate production levels if a rising number of lockdowns affected |
| demand. This is now the sixth straight week in a row of declining    |
| prices, for the first time in 3 years. Oil has remained technically  |
| oversold all week. "Plenty of places to point to blame for the big   |
| pullback in energy," said Bob Yawger, director of energy futures at  |
| Mizuho in New York, noting coronavirus cases are rising, the U.S.    |
| jobs report was a disappointment and OPEC+ stuck with its plan to    |
| increase output in January. WTI traded down \$.24 or36% to           |
| close at \$66.26. Brent traded up \$.47 or .68% to close at \$70.14. |

# **CRUDE**

|     | Last  | Week Ago | Month Ago |
|-----|-------|----------|-----------|
| ANS | 70.66 | 81.99    | 83.36     |
| BLS | 65.56 | 78.89    | 82.16     |
| LLS | 67.86 | 78.84    | 80.96     |
| Mid | 66.86 | 78.99    | 81.01     |
| WTI | 66.26 | 78.39    | 80.86     |