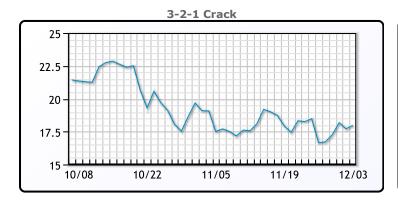

# **Crude & Product Markets**

# **CRUDE**

|     | Last  | Week Ago | Month Ago |
|-----|-------|----------|-----------|
| ANS | 70.66 | 81.99    | 83.36     |
| BLS | 65.56 | 78.89    | 82.16     |
| LLS | 67.86 | 78.84    | 80.96     |
| Mid | 66.86 | 78.99    | 81.01     |
| WTI | 66.26 | 78.39    | 80.86     |

# **PRODUCTS**

|           | Last   | Week Ago | Month Ago |
|-----------|--------|----------|-----------|
| Gulf RBOB | 192.54 | 222.59   | 230.7     |
| Gulf ULSD | 204.44 | 231.32   | 237.82    |
| NYH RBOB  | 200.04 | 236.97   | 241.22    |
| NYH ULSD  | 209.84 | 238.3    | 243.95    |
| USGC 3%   | 57.63  | 66.38    | 67.38     |