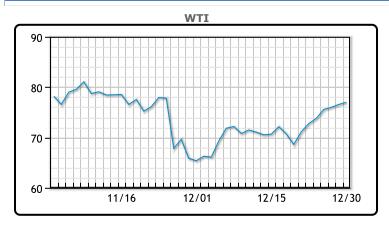

Crude prices slipped today after rising slightly yesterday heading into next week's OPEC meeting. "We've had incredibly strong demand numbers through December, so now the question is what OPEC will do," said John Kilduff, a partner at Again Capital Management in New York. Most analysts expect they will continue on their trajectory to raise production. China is lowering the first batch of its 2022 import quotas by 11% which had markets a bit on edge. After yesterday's bullish inventory report, the stage is set for the new year. WTI traded down \$.10 or -.13% to close at \$76.46. Brent traded down \$.23 or -.29% to close at \$78.98. Thank you and Happy New Years to all of our readers.

## CRUDE

|     | Last  | Week Ago | Month Ago |
|-----|-------|----------|-----------|
| ANS | 81.24 | 78.34    | 70.68     |
| BLS | 77.34 | 74.09    | 66.93     |
| LLS | 78.64 | 76.29    | 67.78     |
| Mid | 77.74 | 75.29    | 66.88     |
| WTI | 76.99 | 73.74    | 66.18     |