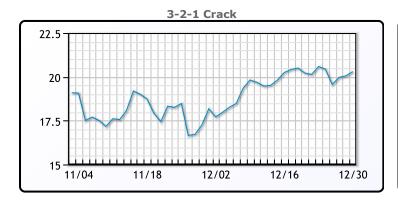

# **Crude & Product Markets**

## CRUDE

|     | Last  | Week Ago | Month Ago |
|-----|-------|----------|-----------|
| ANS | 81.24 | 78.34    | 70.68     |
| BLS | 77.34 | 74.09    | 66.93     |
| LLS | 78.64 | 76.29    | 67.78     |
| Mid | 77.74 | 75.29    | 66.88     |
| WTI | 76.99 | 73.74    | 66.18     |

## **PRODUCTS**

|           | Last   | Week Ago | Month Ago |
|-----------|--------|----------|-----------|
| Gulf RBOB | 224.04 | 214.61   | 193.49    |
| Gulf ULSD | 232.88 | 227.09   | 200.83    |
| NYH RBOB  | 229.93 | 220.74   | 199.13    |
| NYH ULSD  | 239.59 | 233.44   | 206.28    |
| USGC 3%   | 68.63  | 65.38    | 57.88     |