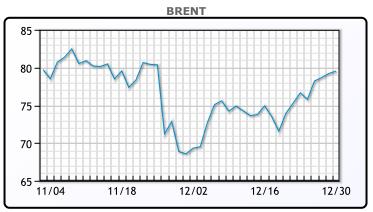

Crude prices slipped today after rising slightly yesterday heading into next week's OPEC meeting. "We've had incredibly strong demand numbers through December, so now the question is what OPEC will do," said John Kilduff, a partner at Again Capital Management in New York. Most analysts expect they will continue on their trajectory to raise production. China is lowering the first batch of its 2022 import quotas by 11% which had markets a bit on edge. After yesterday's bullish inventory report, the stage is set for the new year. WTI traded down \$.10 or -.13% to close at \$76.46. Brent traded down \$.23 or -.29% to close at \$78.98. Thank you and Happy New Years to all of our readers.

## CRUDE

|     | Last  | Week Ago | Month Ago |
|-----|-------|----------|-----------|
| ANS | 81.24 | 78.34    | 70.68     |
| BLS | 77.34 | 74.09    | 66.93     |
| LLS | 78.64 | 76.29    | 67.78     |
| Mid | 77.74 | 75.29    | 66.88     |
| WTI | 76.99 | 73.74    | 66.18     |