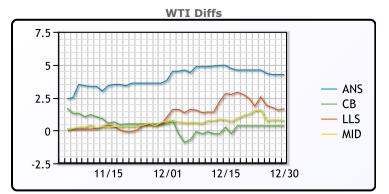

## CRUDE

|     | Last  | Week Ago | Month Ago |
|-----|-------|----------|-----------|
| ANS | 81.24 | 78.34    | 70.68     |
| BLS | 77.34 | 74.09    | 66.93     |
| LLS | 78.64 | 76.29    | 67.78     |
| Mid | 77.74 | 75.29    | 66.88     |
| WTI | 76.99 | 73.74    | 66.18     |