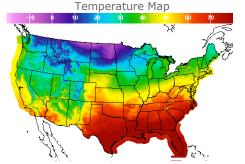

# **Weather Data**

| City         | HIGH °F | LOW °F |
|--------------|---------|--------|
| Calgary      | 3       | -9     |
| Conway       | -2      | -22    |
| Cushing      | 64      | 35     |
| Denver       | 47      | 28     |
| Houston      | 81      | 69     |
| Mont Belvieu | 78      | 66     |
| Sarnia       | 35      | 30     |
| Williston    | 0       | -22    |