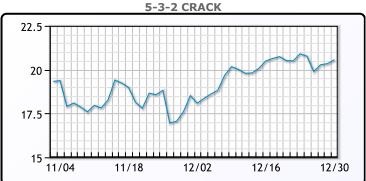

or -.13% to close at \$76.46. Brent traded down \$.23 or -.29% to close at \$78.98. Thank you and Happy New Years to all of our readers.

# **Crude & Product Markets**





## CRUDE

|     | Last  | Week Ago | Month Ago |
|-----|-------|----------|-----------|
| ANS | 81.24 | 78.34    | 70.68     |
| BLS | 77.34 | 74.09    | 66.93     |
| LLS | 78.64 | 76.29    | 67.78     |
| Mid | 77.74 | 75.29    | 66.88     |
| WTI | 76.99 | 73.74    | 66.18     |

## **PRODUCTS**

|           | Last   | Week Ago | Month Ago |
|-----------|--------|----------|-----------|
| Gulf RBOB | 224.04 | 214.61   | 193.49    |
| Gulf ULSD | 232.88 | 227.09   | 200.83    |
| NYH RBOB  | 229.93 | 220.74   | 199.13    |
| NYH ULSD  | 239.59 | 233.44   | 206.28    |
| USGC 3%   | 68.63  | 65.38    | 57.88     |









#### NGLs

#### MB

|                  | Last   | Week Ago | Month Ago |
|------------------|--------|----------|-----------|
| Butane           | 146    | 131.5    | 129.5     |
| IsoButane        | 142    | 127.5    | 127.5     |
| Natural Gasoline | 184.75 | 175      | 168.13    |
| Propane          | 112.75 | 107      | 101.875   |

#### **MB NON**

|                  | Last | Week Ago | Month Ago |
|------------------|------|----------|-----------|
| Butane           | 142  | 127.5    | 127.5     |
| IsoButane        | 142  | 127.5    | 127.5     |
| Natural Gasoline | 183  | 183      | 159.25    |
| Propane          | 112  | 103.75   | 111.5     |

#### **CONWAY**

|                  | Last   | Week Ago | Month Ago |
|------------------|--------|----------|-----------|
| Butane