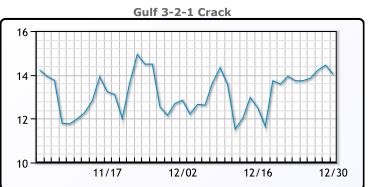

# **Crude & Product Markets**

## **PRODUCTS**

|           | Last   | Week Ago | Month Ago |
|-----------|--------|----------|-----------|
| Gulf RBOB | 224.04 | 214.61   | 193.49    |
| Gulf ULSD | 232.88 | 227.09   | 200.83    |
| NYH RBOB  | 229.93 | 220.74   | 199.13    |
| NYH ULSD  | 239.59 | 233.44   | 206.28    |
| USGC 3%   | 68.63  | 65.38    | 57.88     |