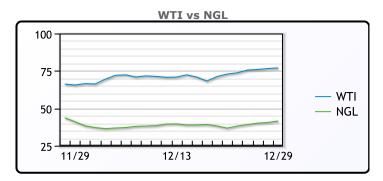

# **Crude & Product Markets**

## CRUDE

|     | Last  | Week Ago | Month Ago |
|-----|-------|----------|-----------|
| ANS | 81.24 | 78.34    | 70.68     |
| BLS | 77.34 | 74.09    | 66.93     |
| LLS | 78.64 | 76.29    | 67.78     |
| Mid | 77.74 | 75.29    | 66.88     |
| WTI | 76.99 | 73.74    | 66.18     |

#### NGLs